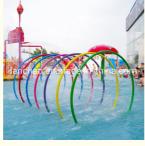

## Fiberglass Aqua Park Equipment Water Spray Column

#### **Basic Information**

Brand Name: LANCHAOCertification: ISO9001, SGS

• Minimum Order Quantity: 1 Set

Price: USD 600-1000/Set

Packaging Details: Plastic Foam, Cotton or Wooden Case etc.

Delivery Time: 15 daysPayment Terms: T/T, L/C

• Supply Ability: 10 Sets Per Months



#### **Product Specification**

Model NO.: LANCHAO-WT01Type: Water Park

Material: High Quality Fiberglass

• Max Capacity: >500kg

Suitable For:
Amusement Park

Color: ColourfulAllowable Passenger: <10</li>

Customized: Customized

Condition: NewMOQ: 1 SetWarranty: 12 Months

Working Life: More Than 12 Years

Product Name: Water Amusement Park Funny Small Water

>18 Years

Games



#### More Images

Age:







### Fiberglass Aqua Park Equipment Water Spray Column Product Description

| Product          | Water Amusement Park Funny Small Water Games                                              |
|------------------|-------------------------------------------------------------------------------------------|
| Brand            | Lanchao                                                                                   |
| Color            | Refer to the color chart                                                                  |
| Material         | High quality Fiberglass, hot-galvanized steel with top quality, stainless-steel structure |
| Resin            | FUTIAN                                                                                    |
| Gel coat         | DSM