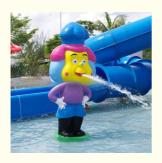

## Fiberglass Aqua Park Equipment Water Spray Column

#### **Basic Information**

Brand Name: LANCHAOCertification: ISO9001, SGS

• Minimum Order Quantity: 1 Set

Price: USD 600-1000/Set

Packaging Details: Plastic Foam, Cotton or Wooden Case etc.

Delivery Time: 15 daysPayment Terms: T/T, L/C

• Supply Ability: 10 Sets Per Months



#### **Product Specification**

Model NO.: LANCHAO-WT01Type: Water Park

Material: High Quality Fiberglass

• Max Capacity: >500kg

Suitable For:
Amusement Park

Color: ColourfulAllowable Passenger: <10</li>

Customized: Customized

Condition: NewMOQ: 1 SetWarranty: 12 Months

Working Life: More Than 12 Years

Product Name: Water Amusement Park Funny Small Water

>18 Years

Games



#### More Images

Age:







### Fiberglass Aqua Park Equipment Water Spray Column Product Description

| Product          | Water Amusement Park Funny Small Water Games                                              |
|------------------|-------------------------------------------------------------------------------------------|
| Brand            | Lanchao                                                                                   |
| Color            | Refer to the color chart                                                                  |
| Material         | High quality Fiberglass, hot-galvanized steel with top quality, stainless-steel structure |
| Resin            | FUTIAN                                                                                    |
| Gel coat         | DSM