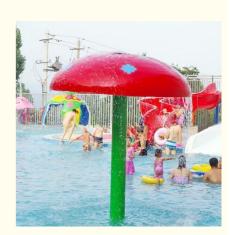

## Fiberglass Aqua Park Equipment Water Spray Column

#### **Basic Information**

Brand Name: LANCHAOCertification: ISO9001, SGS

• Minimum Order Quantity: 1 Set

Price: USD 600-1000/Set

Packaging Details: Plastic Foam, Cotton or Wooden Case etc.

Delivery Time: 15 daysPayment Terms: T/T, L/C

• Supply Ability: 10 Sets Per Months



#### **Product Specification**

Model NO.: LANCHAO-WT01Type: Water Park

Material: High Quality Fiberglass

• Max Capacity: >500kg

Suitable For:
Amusement Park

Color: ColourfulAllowable Passenger: <10</li>

Customized: Customized

Condition: NewMOQ: 1 SetWarranty: 12 Months

Working Life: More Than 12 Years

Product Name: Water Amusement Park Funny Small Water

>18 Years

Games



#### More Images

Age:







### Fiberglass Aqua Park Equipment Water Spray Column Product Description

| Product          | Water Amusement Park Funny Small Water Games                                              |
|------------------|-------------------------------------------------------------------------------------------|
| Brand            | Lanchao                                                                                   |
| Color            | Refer to the color chart                                                                  |
| Material         | High quality Fiberglass, hot-galvanized steel with top quality, stainless-steel structure |
| Resin            | FUTIAN                                                                                    |
| Gel coat