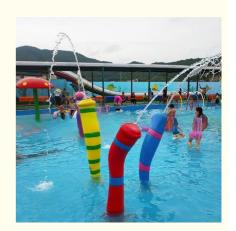

## Fiberglass Aqua Park Equipment Water Spray Column

#### **Basic Information**

Brand Name: LANCHAOCertification: ISO9001, SGS

• Minimum Order Quantity: 1 Set

Price: USD 600-1000/Set

Packaging Details: Plastic Foam, Cotton or Wooden Case etc.

Delivery Time: 15 daysPayment Terms: T/T, L/C

• Supply Ability: 10 Sets Per Months



#### **Product Specification**

Model NO.: LANCHAO-WT01Type: Water Park

Material: High Quality Fiberglass

• Max Capacity: >500kg

Suitable For:
Amusement Park

Color: ColourfulAllowable Passenger: <10</li>

Customized: Customized

Condition: NewMOQ: 1 SetWarranty: 12 Months

Working Life: More Than 12 Years

Product Name: Water Amusement Park Funny Small Water

>18 Years

Games



#### More Images

Age:







### Fiberglass Aqua Park Equipment Water Spray Column Product Description

| Product          | Water Amusement Park Funny Small Water Games                                              |
|------------------|-------------------------------------------------------------------------------------------|
| Brand            | Lanchao