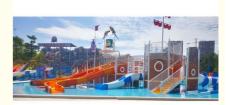

# Fiberglass Super Pirate Boat for Children and Adult Water Park Playground

### **Product Description**

Product Water Park Amusement Park Equipment For Sale

Brand Lanchao
Size Height: 9m
Specificati on 28m\*20m\*9m

Water 2 open spiral slide, 2 open straight slide, 1 closed spiral slide,

slides 1 double-lane slide, 1 wide slide

Power 11KW

Color Refer to the color chart

Material High quality Fiberglass, hot-galvanized steel with top quality, stainless-steel

Resin FUTIAN
Gel coat DSM

Warranty
Working
life

Suitable Theme park, Water amusement Park, Swimming Pool, family pool, holiday

for resort,etc

Advantage a. Anti-UV/Anti-static b. Fade/erosion/oxidation Resistant

s c. Professional & high quality d. Environmental friendly