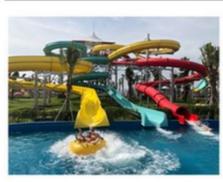

# More Images

### **Product Description**

Product Water Park Amusement Park Equipment For Sale

Brand Lanchao
Size Height: 9m
Specificati on 28m\*20m\*9m

Water 2 open spiral slide, 2 open straight slide, 1 closed spiral slide,

slides 1 double-lane slide, 1 wide slide

Power 11KW

Color Refer to the color chart

Material High quality Fiberglass, hot-galvanized steel with top quality, stainless-steel

Resin FUTIAN
Gel coat DSM

Warranty
Working
life