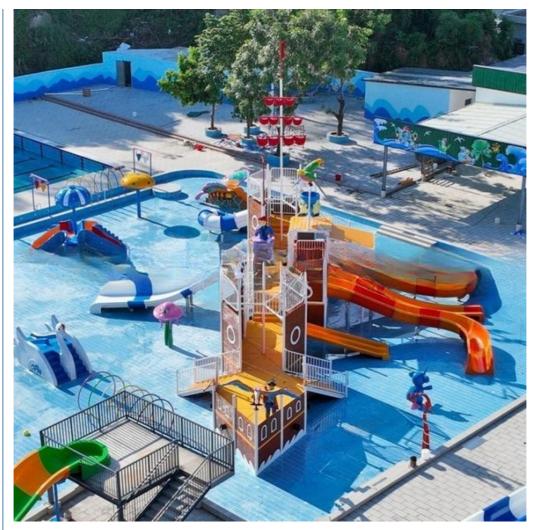

# Fiberglass Super Pirate Boat for Children and Adult Water Park Playground

### **Product Description**

Product Water Park Amusement Park Equipment For Sale

Brand Lanchao
Size Height: 9m
Specificati on 28m\*20m\*9m

Water 2 open spiral slide, 2 open straight slide, 1 closed spiral slide,

slides 1 double-lane slide, 1 wide slide

Power 11KW

Color Refer to the color chart

Material High quality Fiberglass, hot-galvanized steel with top quality, stainless-steel

Resin FUTIAN
Gel coat DSM

Warranty
Working
life

Suitable Theme park, Water amusement Park, Swimming Pool, family pool, holiday

for resort,etc

Advantage a. Anti-UV/Anti-static b. Fade/erosion/oxidation Resistant

s c. Professional & high quality d. Environmental friendly