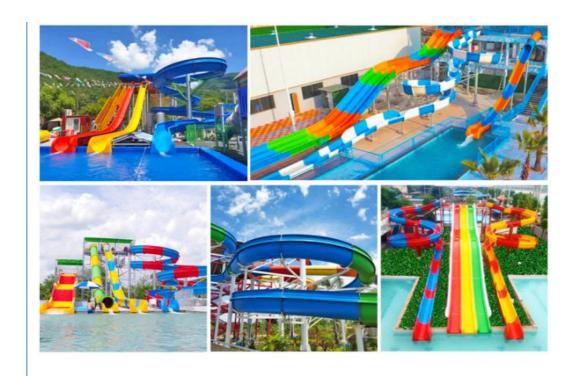

### **Product Description**

Product Water Park Amusement Park Equipment For Sale

Brand Lanchao
Size Height: 9m
Specificati on 28m\*20m\*9m

Water 2 open spiral slide, 2 open straight slide, 1 closed spiral slide,

slides 1 double-lane slide, 1 wide slide

Power 11KW

Color Refer to the color chart

Material High quality Fiberglass, hot-galvanized steel with top quality, stainless-steel

Resin FUTIAN
Gel coat DSM

Warranty
Working
life