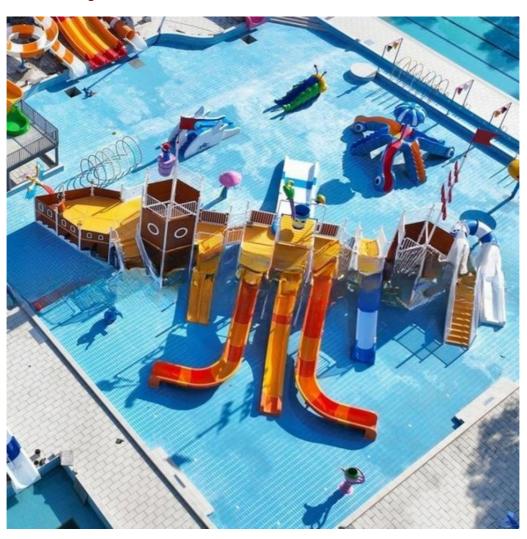

# Fiberglass Super Pirate Boat for Children and Adult Water Park Playground

### **Product Description**

Product Water Park Amusement Park Equipment For Sale

Brand Lanchao
Size Height: 9m
Specificati on 28m\*20m\*9m

Water 2 open spiral slide, 2 open straight slide, 1 closed spiral slide,

slides 1 double-lane slide, 1 wide slide

Power 11KW

Color Refer to the color chart

Material High quality Fiberglass, hot-galvanized steel with top quality, stainless-steel

Resin FUTIAN
Gel coat DSM

Warranty
Working
life

Suitable Theme park, Water amusement Park, Swimming Pool, family pool, holiday

for resort,etc

Advantage a. Anti-UV/Anti-static b. Fade/erosion/oxidation Resistant

s c. Professional & high quality d. Environmental friendly