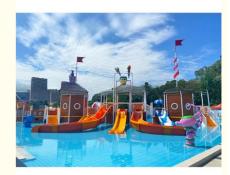

# Fiberglass Super Pirate Boat for Children and Adult Water Park Playground

### **Product Description**

Product Water Park Amusement Park Equipment For Sale

Brand Lanchao
Size Height: 9m
Specificati on 28m\*20m\*9m

Water 2 open spiral slide, 2 open straight slide, 1 closed spiral slide,

slides 1 double-lane slide, 1 wide slide

Power 11KW

Color Refer to the color chart

Material High quality Fiberglass, hot-galvanized steel with top quality, stainless-steel

Resin FUTIAN
Gel coat DSM

Warranty
Working
life

Suitable Theme park, Water amusement Park, Swimming Pool, family pool, holiday

for resort,etc

Advantage a. Anti-UV/Anti-static b. Fade/erosion/oxidation Resistant

s c. Professional & high quality d. Environmental friendly