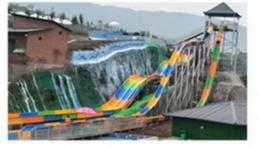

### **Product Description**

Product Water Park Amusement Park Equipment For Sale

Brand Lanchao
Size Height: 9m
Specificati on 28m\*20m\*9m

Water 2 open spiral slide, 2 open straight slide, 1 closed spiral slide,

slides 1 double-lane slide, 1 wide slide

Power 11KW

Color Refer to the color chart

Material High quality Fiberglass, hot-galvanized steel with top quality, stainless-steel

Resin FUTIAN
Gel coat DSM

Warranty
Working
life

12 months free warranty
More than 12 years

**Installation** Available

**Lead time** As MOQ is 1 set, 30~40 days according to the contract.

Package Usually with carton, wooden frame and details according to the contract.

Suitable Theme park, Water amusement Park, Swimming Pool, family pool, holiday

for resort,etc

Advantage a. Anti-UV/Anti-static b. Fade/erosion/oxidation Resistant

s c. Professional & high quality d. Environmental friendly