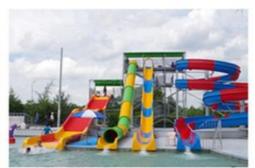

# More Images

### **Product Description**

Product Water Park Amusement Park Equipment For Sale

Brand Lanchao
Size Height: 9m
Specificati on 28m\*20m\*9m

Water 2 open spiral slide, 2 open straight slide, 1 closed spiral slide,

slides 1 double-lane slide, 1 wide slide

Power 11KW

Color Refer to the color chart

Material High quality Fiberglass, hot-galvanized steel with top quality, stainless-steel

Resin FUTIAN
Gel coat DSM

Warranty
Working
life