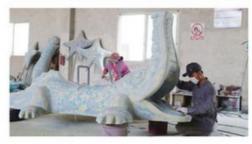

# Fiberglass Super Pirate Boat for Children and Adult Water Park Playground

### **Product Description**

Product Water Park Amusement Park Equipment For Sale

Brand Lanchao
Size Height: 9m
Specificati on 28m\*20m\*9m

Water 2 open spiral slide, 2 open straight slide, 1 closed spiral slide,