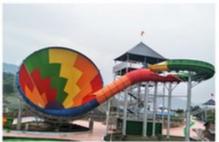

# More Images

### **Product Description**

Product Water Park Amusement Park Equipment For Sale

Brand Lanchao
Size Height: 9m
Specificati on 28m\*20m\*9m

Water 2 open spiral slide, 2 open straight slide, 1 closed spiral slide,

slides 1 double-lane slide, 1 wide slide

Power 11KW

Color Refer to the color chart

Material High quality Fiberglass, hot-galvanized steel with top quality, stainless-steel

Resin FUTIAN
Gel coat DSM

Warranty
Working
life