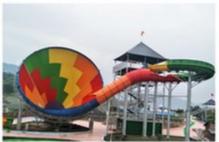

## **Product Description**

Product Aquatic Park Equipment Theme Park Water Playground

Brand Lanchao
Size Height: 9m
Specificati on 28m\*20m\*9m

Water 2 open spiral slide, 2 open straight slide, 1 closed spiral slide,

slides 1 double-lane slide, 1 wide slide

Power 11KW

Color Refer to the color chart

Material High quality Fiberglass, hot-galvanized steel with top quality, stainless-steel

Resin FUTIAN
Gel coat DSM

Warranty
Working
Wore than 12 years