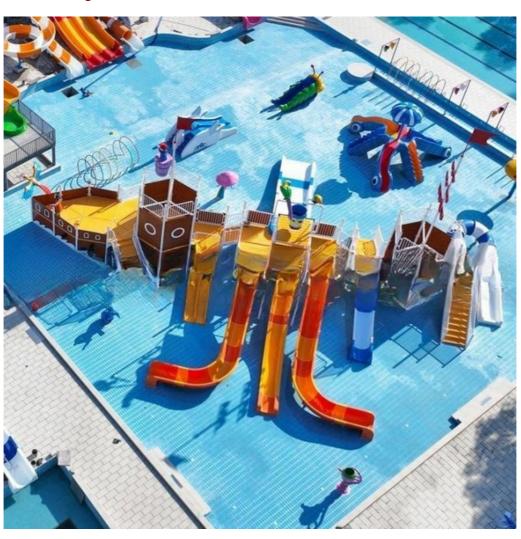

cati on 28m\*20m\*9m

Water 2 open spiral slide, 2 open straight slide, 1 closed spiral slide,

slides 1 double-lane slide, 1 wide slide

Power 11KW

Color Refer to the color chart

Material High quality Fiberglass, hot-galvanized steel with top quality, stainless-steel

Resin FUTIAN
Gel coat DSM

Warranty
Working
Wore than 12 years

Installation Available

**Lead time** As MOQ is 1 set, 30~40 days according to the contract.

Package Usually with carton, wooden frame and details according to the contract.Suitable Theme park, Water amusement Park, Swimming Pool, family pool, holiday

for resort,etc

Advantage a. Anti-UV/Anti-static b. Fade/erosion/oxidation Resistant

s c. Professional & high quality d. Environmental friendly

**Details** According to the contract

### **Detailed Images**









## **Company Introduction**

Lanchao company was established in 2010, the founder and core team members have been specializing in this field for over 10 years (since 2003). We have gained high reputation from our customers home and abroad by keeping providing them the excellent one-stop solution for water park: planning, design, production, delivery, installation and after-sale support etc.





































Using the high-performance material of Eiber Beinforced Plastics/FRP featured in Employed the special gel-coat on the slide surface with the function of high-mech



# Water Park Projects









**Related Products** 















## Water House





## Water Spray Toys



## **Our Advantages**

- ♦ Safe: High quality raw material, Eco-friendly, Internatio