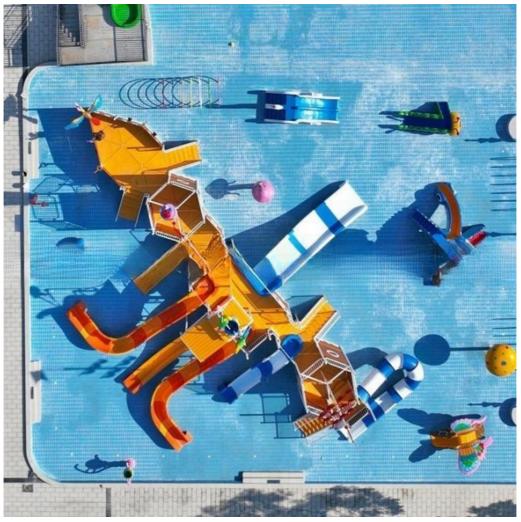

## **Fiberglass Super Pirate Boat for Children and Adult**

## **Product Description**

Product Aquatic Park Equipment Theme Park Water Playground

Brand Lanchao
Size Height: 9m
Specificati on 28m\*20m\*9m

Water 2 open spiral slide, 2 open straight slide, 1 closed spiral slide,

slides 1 double-lane slide, 1 wide slide

Power 11KW

Color Refer to the color chart

Material High quality Fiberglass, hot-galvanized steel with top quality, stainless-steel

Resin FUTIAN
Gel coat DSM

Warranty
Working
Wore than 12 years