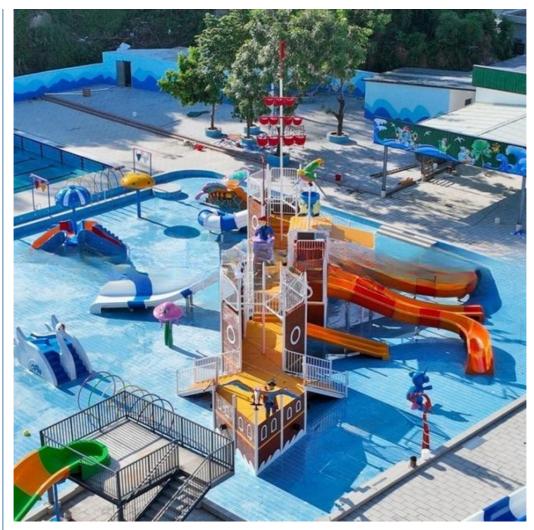

ti on 28m\*20m\*9m

Water 2 open spiral slide, 2 open straight slide, 1 closed spiral slide,

slides 1 double-lane slide, 1 wide slide

Power 11KW

Color Refer to the color chart

Material High quality Fiberglass, hot-galvanized steel with top quality, stainless-steel

Resin FUTIAN
Gel coat DSM

Warranty
Working
Wore than 12 years

Installation Available

**Lead time** As MOQ is 1 set, 30~40 days according to the contract.

Package Usually with carton, wooden frame and details according to the contract.Suitable Theme park, Water amusement Park, Swimming Pool, family pool, holiday

for resort,etc

Advantage a. Anti-UV/Anti-static b. Fade/erosion/oxidation Resistant

s c. Professional & high quality d. Environmental friendly

**Details** According to the contract

### **Detailed Images**









## **Company Introduction**

Lanchao company was established in 2010, the founder and core team members have been specializing in this field for over 10 years (since 2003). We have gained high reputation from our customers home and abroad by keeping providing them the excellent one-stop solution for water park: planning, design, production, delivery, installation and after-sale support etc.





































Using the high-performance material of Eiber Beinforced Plastics/FRP featured in Employed the special gel-coat on the slide surface with the function of high-mech



# Water Park Projects









**Related Products** 















## Water House





## Water Spray Toys



## **Our Advantages**

- ♦ Safe: High quality raw material, Eco-friendly, Internationa