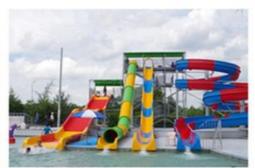

## **Product Description**

Product Aquatic Park Equipment Theme Park Water Playground

Brand Lanchao
Size Height: 9m
Specificati on 28m\*20m\*9m

Water 2 open spiral slide, 2 open straight slide, 1 closed spiral slide,

slides 1 double-lane slide, 1 wide slide

Power 11KW

Color Refer to the color chart

Material High quality Fiberglass, hot-galvanized steel with top quality, stainless-steel

Resin FUTIAN
Gel coat DSM

Warranty
Working
Wore than 12 years