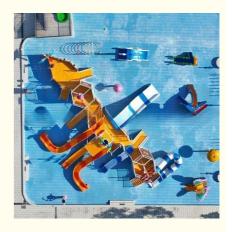

## **Fiberglass Super Pirate Boat for Children and Adult**

## **Product Description**

Product Aquatic Park Equipment Theme Park Water Playground

Brand Lanchao
Size Height: 9m
Specificati on 28m\*20m\*9m

Water 2 open spiral slide, 2 open straight slide, 1 closed spiral slide,

slides 1 double-lane slide, 1 wide slide

Power 11KW

Color Refer to the color chart

Material High quality Fiberglass, hot-galvanized steel with top quality, stainless-steel

Resin FUTIAN
Gel coat DSM

Warranty
Working
Wore than 12 years