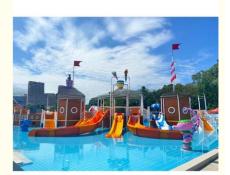

## Family Friendly Water Park Pirate Ship Playground With Fiberglass Slide For Fun

## **Basic Information**

Certification: ISO9001



## **Product Specification**

Model NO.: LANCHAO-PB02

Allowable Passenger: <10</li>

Customized: Customized

Condition: NewMOQ: 1 SetWarranty: 12 Months

Working Life: More Than 12 Years

Product Name: Funny Water Park Amusement Park

Equipment

• Transport Package: Plastic Foam, Cotton Or Wooden Case Etc.

Specification: 18m\*16m\*9m
Trademark: LANCHAO
Origin: China
HS Code: 9506999000
Supply Ability: 10 Sets Per Months



## **Product Description**

## **Fiberglass Super Pirate Boat for Children and Adult**

## **Product Description**

Product Aquatic Park Equipment Theme Park Water Playground

Brand Lanchao
Size Height: 9m
Specificati on 28m\*20m\*9m

Water 2 open spiral slide, 2 open straight slide, 1 closed spiral slide,

slides 1 double-lane slide, 1 wide slide

Power 11KW

Color Refer to the color chart

Material High quality Fiberglass, hot-galvanized steel with top quality, stainless-steel

Resin FUTIAN
Gel coat DSM

Warranty
Working
Wore than 12 years

Installation Available

**Lead time** As MOQ is 1 set, 30~40 days according to the contract.

Package Usually with carton, wooden frame and details according to the contract.Suitable Theme park, Water amusement Park, Swimming Pool, family pool, holi