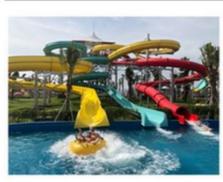

## **Product Description**

Product Aquatic Park Equipment Theme Park Water Playground

Brand Lanchao
Size Height: 9m
Specificati on 28m\*20m\*9m

Water 2 open spiral slide, 2 open straight slide, 1 closed spiral slide,

slides 1 double-lane slide, 1 wide slide

Power 11KW

Color Refer to the color chart

Material High quality Fiberglass, hot-galvanized steel with top quality, stainless-steel

Resin FUTIAN
Gel coat DSM

Warranty
Working
Wore than 12 years