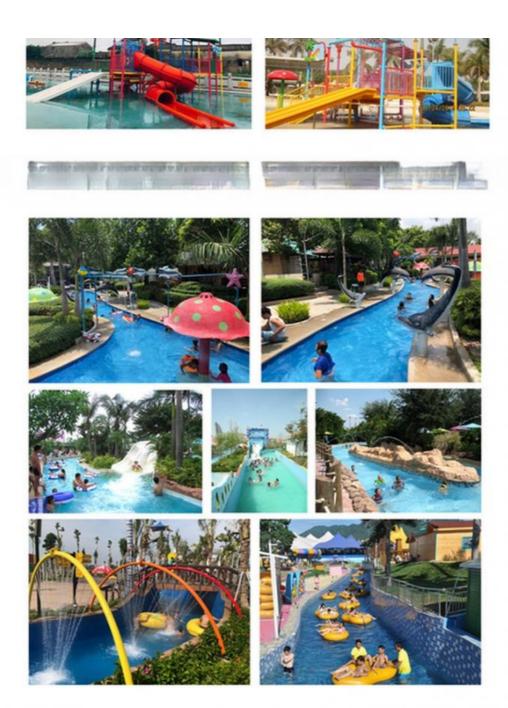

### **Detailed Images**

## **Product Description**

Product Aquatic Park Equipment Theme Park Water Playground

Brand Lanchao
Size Height: 9m
Specificati on 28m\*20m\*9m

Water 2 open spiral slide, 2 open straight slide, 1 closed spiral slide,

slides 1 double-lane slide, 1 wide slide

Power 11KW

Color Refer to the color chart

Material High quality Fiberglass, hot-galvanized steel with top quality, stainless-steel

Resin FUTIAN
Gel coat DSM

Warranty
Working
Wore than 12 years