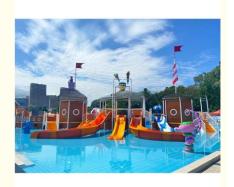

# Fantasy Pirate Theme Water Park Playground for Kids and Adult

### **Product Description**

Product Fiberglass Water Park Equipment with Water Slides

Brand Lanchao
Size Height: 9m
Specificati on 28m\*20m\*9m

Water 2 open spiral slide, 2 open straight slide, 1 closed spiral slide,

slides 1 double-lane slide, 1 wide slide

Power 11KW

Color Refer to the color chart

Material High quality Fiberglass, hot-galvanized steel with top quality, stainless-steel

Resin FUTIAN
Gel coat DSM

Warranty
Working
life

Suitable Theme park, Water amusement Park, Swimming Pool, family pool, holiday

for resort,etc

Advantage a. Anti-UV/Anti-static b. Fade/erosion/oxidation Resistant

s c. Professional & high quality d. Environmental friendly