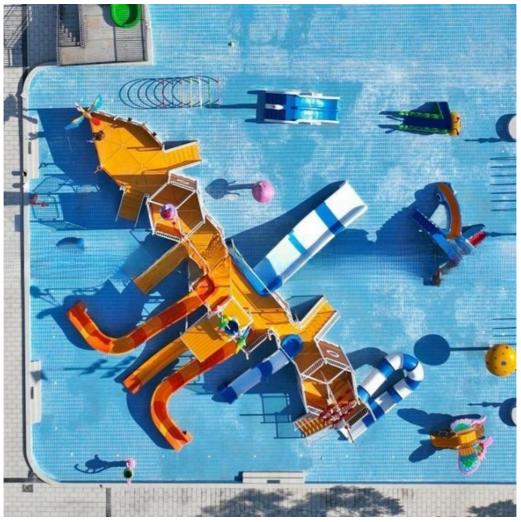

# Fantasy Pirate Theme Water Park Playground for Kids and Adult

### **Product Description**

Product Fiberglass Water Park Equipment with Water Slides

Brand Lanchao
Size Height: 9m
Specificati on 28m\*20m\*9m

Water 2 open spiral slide, 2 open straight slide, 1 closed spiral slide,

slides 1 double-lane slide, 1 wide slide

Power 11KW

Color Refer to the color chart

Material High quality Fiberglass, hot-galvanized steel with top quality, stainless-steel

Resin FUTIAN
Gel coat DSM

Warranty
Working
life

12 months free warranty
More than 12 years

Installation Available

**Lead time** As MOQ is 1 set, 30~40 days according to the contract.

Package Usually with carton, wooden frame and details according to the contract.

Suitable Theme park, Water amusement Park, Swimming Pool, family pool, holiday

for resort,etc

Advantage a. Anti-UV/Anti-static b. Fade/erosion/oxidation Resistant

s c. Professional & high quality d. Environmental friendly