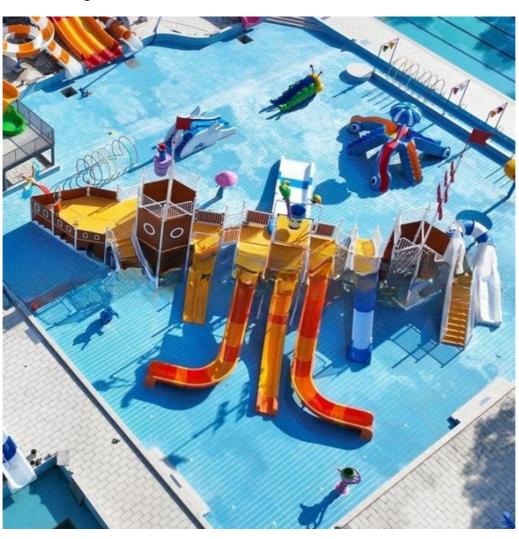

# Fantasy Pirate Theme Water Park Playground for Kids and Adult

### **Product Description**

Product Fiberglass Water Park Equipment with Water Slides

Brand Lanchao
Size Height: 9m
Specificati on 28m\*20m\*9m

Water 2 open spiral slide, 2 open straight slide, 1 closed spiral slide,

slides 1 double-lane slide, 1 wide slide

Power 11KW

Color Refer to the color chart

Material High quality Fiberglass, hot-galvanized steel with top quality, stainless-steel

Resin FUTIAN
Gel coat DSM

Warranty
Working
life

12 months free warranty
More than 12 years

Installation Available

**Lead time** As MOQ is 1 set, 30~40 days according to the contract.

Package Usually with carton, wooden frame and details according to the contract.

Suitable Theme park, Water amusement Park, Swimming Pool, family pool, holiday

for resort,etc

Advantage a. Anti-UV/Anti-static b. Fade/erosion/oxidation Resistant

s c. Professional & high quality d. Environmental friendly