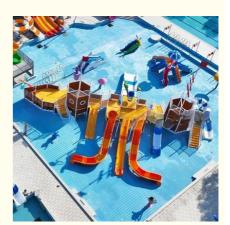

# Fantasy Pirate Theme Water Park Playground for Kids and Adult

### **Product Description**

Product Fiberglass Water Park Equipment with Water Slides

Brand Lanchao
Size Height: 9m
Specificati on 28m\*20m\*9m

Water 2 open spiral slide, 2 open straight slide, 1 closed spiral slide,

slides 1 double-lane slide, 1 wide slide

Power 11KW

Color Refer to the color chart

Material High quality Fiberglass, hot-galvanized steel with top quality, stainless-steel

Resin FUTIAN
Gel coat DSM

Warranty
Working
life

Suitable Theme park, Water amusement Park, Swimming Pool, family pool, holiday

for resort,etc

Advantage a. Anti-UV/Anti-static b. Fade/erosion/oxidation Resistant

s c. Professional & high quality d. Environmental friendly