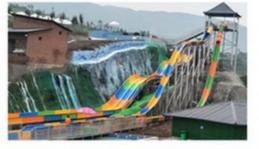

### **Product Description**

Product Fiberglass Water Park Equipment with Water Slides

Brand Lanchao
Size Height: 9m
Specificati on 28m\*20m\*9m

Water 2 open spiral slide, 2 open straight slide, 1 closed spiral slide,

slides 1 double-lane slide, 1 wide slide

Power 11KW

Color Refer to the color chart

Material High quality Fiberglass, hot-galvanized steel with top quality, stainless-steel

Resin FUTIAN
Gel coat DSM

Warranty
Working
life

Suitable Theme park, Water amusement Park, Swimming Pool, family pool, holiday

for resort,etc

Advantage a. Anti-UV/Anti-static b. Fade/erosion/oxidation Resistant

s c. Professional & high quality d. Environmental friendly