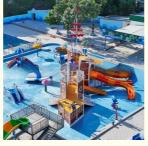

# Fantasy Water Park Pirate Ship Playground Colourful Deisgn Weather Proof

### **Basic Information**

Certification: ISO9001



### **Product Specification**

Model NO.: LANCHAO-PB02

Allowable Passenger: <10</li>

Customized: Customized

Condition: NewMOQ: 1 SetWarranty: 12 Months

Working Life: More Than 12 Years

Product Name: Fiberglass Water Park Equipment With

Water Slides

• Transport Package: Plastic Foam, Cotton Or Wooden Case Etc.

Specification: 18m\*16m\*9m
Trademark: LANCHAO
Origin: China
HS Code: 9506999000
Supply Ability: 10 Sets Per Months



# More Images





### **Product Description**

# Fantasy Pirate Theme Water Park Playground for Kids and Adult

### **Product Description**

Product Fiberglass Water Park Equipment with Water Slides

Brand Lanchao
Size Height: 9m
Specificati on 28m\*20m\*9m

Water 2 open spiral slide, 2 open straight slide, 1 closed spiral slide,

slides 1 double-lane slide, 1 wide slide

Power 11KW

Color Refer to the color chart

Material High quality Fiberglass, hot-galvanized steel with top quality, stainless-steel

Resin FUTIAN
Gel coat DSM

Warranty
Working
life

12 months free warranty
More than 12 years

Installation Available

**Lead time** As MOQ is 1 set, 30~40 days according to the contract.

Package Usually with carton, wooden frame and details according to the contract.

Suitable Theme park, Water amusement