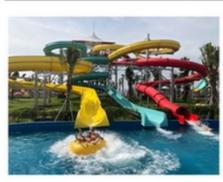

### **Product Description**

Product Fiberglass Water Park Equipment with Water Slides

Brand Lanchao
Size Height: 9m
Specificati on 28m\*20m\*9m

Water 2 open spiral slide, 2 open straight slide, 1 closed spiral slide,

slides 1 double-lane slide, 1 wide slide

Power 11KW

Color Refer to the color chart

Material High quality Fiberglass, hot-galvanized steel with top quality, stainless-steel

Resin FUTIAN
Gel coat DSM

Warranty
Working
life