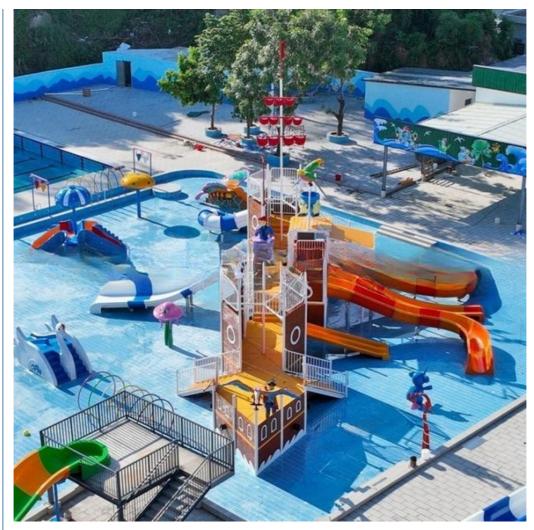

# Fantasy Pirate Theme Water Park Playground for Kids and Adult

### **Product Description**

Product Fiberglass Water Park Equipment with Water Slides

Brand Lanchao
Size Height: 9m
Specificati on 28m\*20m\*9m

Water 2 open spiral slide, 2 open straight slide, 1 closed spiral slide,

slides 1 double-lane slide, 1 wide slide

Power 11KW

Color Refer to the color chart

Material High quality Fiberglass, hot-galvanized steel with top quality, stainless-steel

Resin FUTIAN
Gel coat DSM

Warranty
Working
life

12 months free warranty
More than 12 years

Installation Available

**Lead time** As MOQ is 1 set, 30~40 days according to the contract.

Package Usually with carton, wooden frame and details according to the contract.

Suitable Theme park, Water amusement Park, Swimming Pool, family pool, holiday

for resort,etc

Advantage a. Anti-UV/Anti-static b. Fade/erosion/oxidation Resistant

s c. Professional & high quality d. Environmental friendly