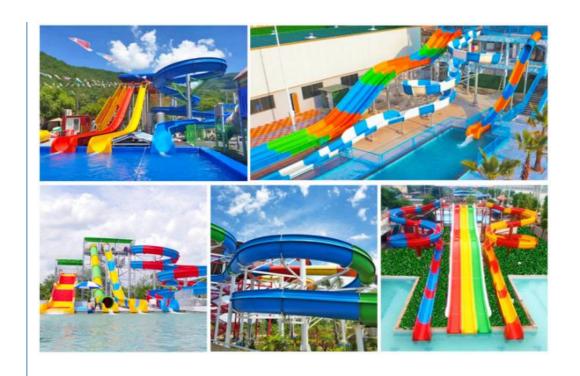

### **Product Description**

# Fantasy Pirate Theme Water Park Playground for Kids and Adult

### **Product Description**

Product Fiberglass Water Park Equipment with Water Slides

Brand Lanchao
Size Height: 9m
Specificati on 28m\*20m\*9m

Water 2 open spiral slide, 2 open straight slide, 1 closed spiral slide,

slides 1 double-lane slide, 1 wide slide

Power 11KW

Color Refer to the color chart

Material High quality Fiberglass, hot-galvanized steel with top quality, stainless-steel

Resin FUTIAN
Gel coat DSM

Warranty
Working
life