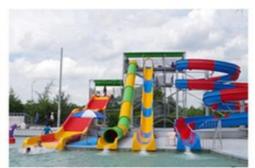

### **Product Description**

Product Fiberglass Water Park Equipment with Water Slides

Brand Lanchao
Size Height: 9m
Specificati on 28m\*20m\*9m

Water 2 open spiral slide, 2 open straight slide, 1 closed spiral slide,

slides 1 double-lane slide, 1 wide slide

Power 11KW

Color Refer to the color chart

Material High quality Fiberglass, hot-galvanized steel with top quality, stainless-steel

Resin FUTIAN
Gel coat DSM

Warranty
Working
life