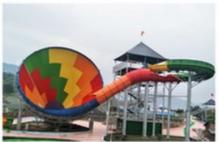

# Fantasy Pirate Theme Water Park Playground for Kids and Adult

### **Product Description**

Product Fiberglass Water Park Equipment with Water Slides

Brand Lanchao
Size Height: 9m
Specificati on 28m\*20m\*9m

Water 2 open spiral slide, 2 open straight slide, 1 closed spiral slide,

slides 1 double-lane slide, 1 wide slide

Power 11KW

Color Refer to the color chart

Material High quality Fiberglass, hot-galvanized steel with top quality, stainless-steel

Resin FUTIAN
Gel coat DSM

Warranty
Working
life