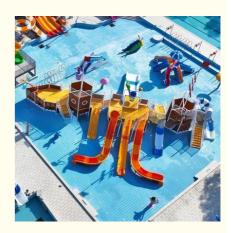

# Fiberglass Super Pirate Boat for Children and Adult Water Park Playground

### **Product Description**

Product Water Park Amusement Park Equipment For Sale

Brand Lanchao
Size Height: 9m
Specificati on 28m\*20m\*9m

Water 2 open spiral slide, 2 open straight slide, 1 closed spiral slide,

slides 1 double-lane slide, 1 wide slide

Power 11KW

Color Refer to the color chart

Material High quality Fiberglass, hot-galvanized steel with top quality, stainless-steel

Resin FUTIAN
Gel coat DSM

Warranty
Working
life

Suitable Theme park, Water amusement Park, Swimming Pool, family pool, holiday

for resort,etc

Advantage a. Anti-UV/Anti-static b. Fade/erosion/oxidation Resistant

s c. Professional & high quality d. Environmental friendly