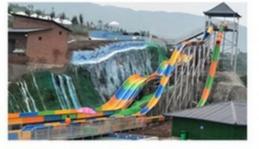

# Fiberglass Super Pirate Boat for Children and Adult Water Park Playground

### **Product Description**

Product Water Park Amusement Park Equipment For Sale

Brand Lanchao
Size Height: 9m
Specificati on 28m\*20m\*9m

Water 2 open spiral slide, 2 open straight slide, 1 closed spiral slide,

slides 1 double-lane slide, 1 wide slide

Power 11KW

Color Refer to the color chart

Material High quality Fiberglass, hot-galvanized steel with top quality, stainless-steel

Resin FUTIAN
Gel coat DSM

Warranty
Working
life