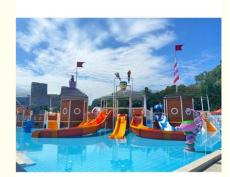

# Fiberglass Super Pirate Boat for Children and Adult Water Park Playground

### **Product Description**

Product Water Park Amusement Park Equipment For Sale

Brand Lanchao
Size Height: 9m
Specificati on 28m\*20m\*9m

Water 2 open spiral slide, 2 open straight slide, 1 closed spiral slide,

slides 1 double-lane slide, 1 wide slide

Power 11KW

Color Refer to the color chart

Material High quality Fiberglass, hot-galvanized steel with top quality, stainless-steel

Resin FUTIAN
Gel coat DSM

Warranty
Working
life

Suitable Theme park, Water amusement Park, Swimming Pool, family pool, holiday

for resort,etc

Advantage a. Anti-UV/Anti-static b. Fade/erosion/oxidation Resistant

s c. Professional & high quality d. Environmental friendly