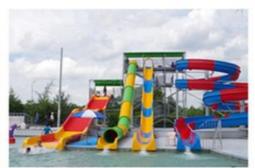

### **Product Description**

Product Water Park Amusement Park Equipment For Sale

Brand Lanchao
Size Height: 9m
Specificati on 28m\*20m\*9m

Water 2 open spiral slide, 2 open straight slide, 1 closed spiral slide,

slides 1 double-lane slide, 1 wide slide

Power 11KW

Color Refer to the color chart

Material High quality Fiberglass, hot-galvanized steel with top quality, stainless-steel

Resin FUTIAN
Gel coat DSM

Warranty
Working
life