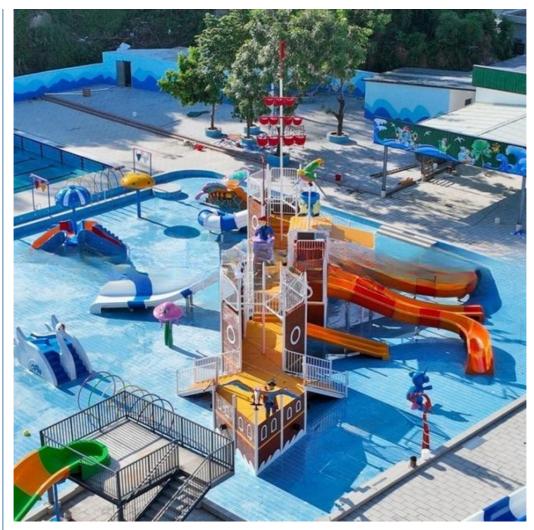

# Fiberglass Super Pirate Boat for Children and Adult Water Park Playground

### **Product Description**

Product Water Park Amusement Park Equipment For Sale

Brand Lanchao
Size Height: 9m
Specificati on 28m\*20m\*9m

Water 2 open spiral slide, 2 open straight slide, 1 closed spiral slide,

slides 1 double-lane slide, 1 wide slide

Power 11KW

Color Refer to the color chart

Material High quality Fiberglass, hot-galvanized steel with top quality, stainless-steel

Resin FUTIAN
Gel coat DSM

Warranty
Working
life