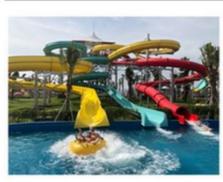

### **Product Description**

Product Water Park Amusement Park Equipment For Sale

Brand Lanchao
Size Height: 9m
Specificati on 28m\*20m\*9m

Water 2 open spiral slide, 2 open straight slide, 1 closed spiral slide,

slides 1 double-lane slide, 1 wide slide

Power 11KW

Color Refer to the color chart

Material High quality Fiberglass, hot-galvanized steel with top quality, stainless-steel

Resin FUTIAN
Gel coat DSM

Warranty
Working
life