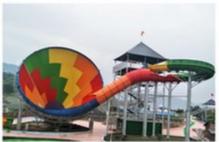

### **Product Description**

Product Water Park Amusement Park Equipment For Sale

Brand Lanchao
Size Height: 9m
Specificati on 28m\*20m\*9m

Water 2 open spiral slide, 2 open straight slide, 1 closed spiral slide,

slides 1 double-lane slide, 1 wide slide

Power 11KW

Color Refer to the color chart

Material High quality Fiberglass, hot-galvanized steel with top quality, stainless-steel

Resin FUTIAN
Gel coat DSM

Warranty
Working
life