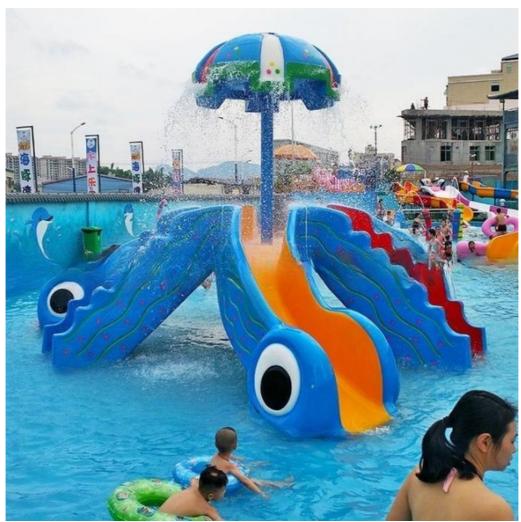

#### More Images

### Frog Water Slide for Children Pool Water Park **Product Description**

Product Fiberglass Aqua Park Equipment Small Kids Water Slide

**Brand** Lanchao

Color Refer to the color chart

Material High quality Fiberglass, hot-galvanized steel with top quality, stainless-steel structure