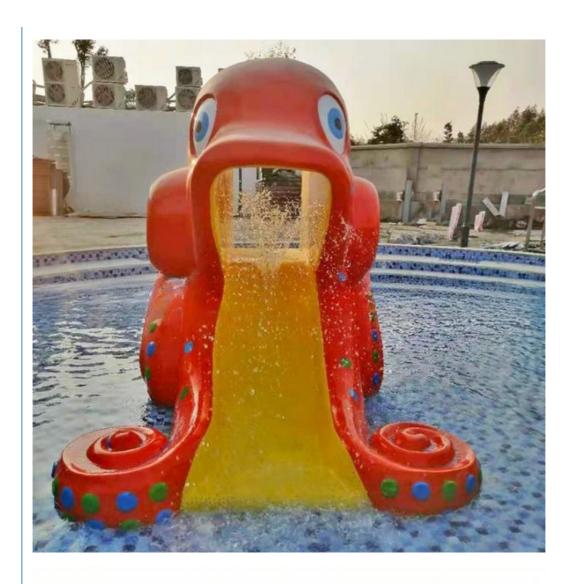

### High Strength Frog Water Slide For Children Pool Water Park Durable

### Frog Water Slide for Children Pool Water Park **Product Description**

Product Fiberglass Aqua Park Equipment Small Kids Water Slide

**Brand** Lanchao

Color Refer to the color chart

Material High quality Fiberglass, hot-galvanized steel with top quality, stainless-steel structure

Suitable Theme park, Water amusement Park, Swimming Pool, family pool, holiday resort, etc

Advantag a. Anti-UV/Anti-static b. Fade/erosion/oxidation Resistant

es c. Professional & high quality d. Environmental friendly