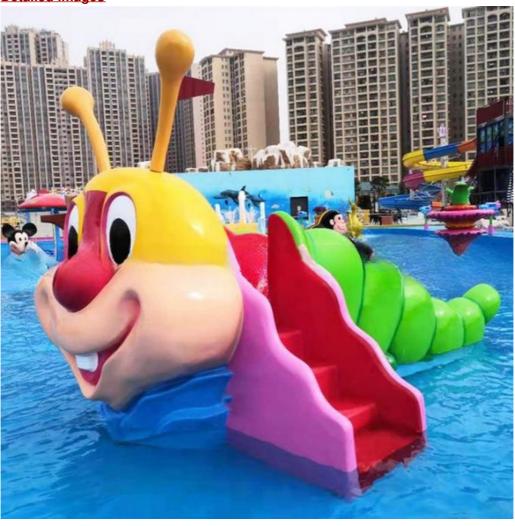

#### More Images

### Frog Water Slide for Children Pool Water Park **Product Description**

Product Fiberglass Aqua Park Equipment Small Kids Water Slide

**Brand** Lanchao

Color Refer to the color chart

Material High quality Fiberglass, hot-galvanized steel with top quality, stainless-steel structure