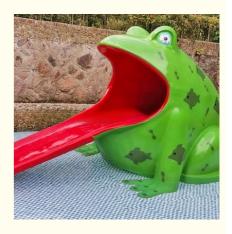

### High Strength Frog Water Slide For Children Pool Water Park Durable

### Frog Water Slide for Children Pool Water Park **Product Description**

Product Fiberglass Aqua Park Equipment Small Kids Water Slide

**Brand** Lanchao

Color Refer to the color chart

Material High quality Fiberglass, hot-galvanized steel with top quality, stainless-steel structure

Suitable Theme park, Water amusement Park, Swimming Pool, family pool, holiday resort, etc

Advantag a. Anti-UV/Anti-static b. Fade/erosion/oxidation Resistant

es c. Professional & high quality d. Environmental friendly