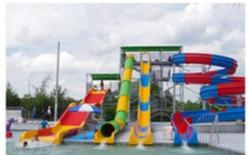

### Frog Water Slide for Children Pool Water Park **Product Description**

Product Fiberglass Aqua Park Equipment Small Kids Water Slide

**Brand** Lanchao

Color Refer to the color chart

Material High quality Fiberglass, hot-galvanized steel with top quality, stainless-steel structure

Suitable Theme park, Water amusement Park, Swimming Pool, family pool, holiday resort, etc

Advantag a. Anti-UV/Anti-static b. Fade/erosion/oxidation Resistant

es c. Professional & high quality d. Environmental friendly