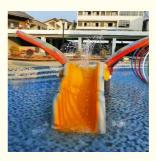

#### More Images

### Frog Water Slide for Children Pool Water Park **Product Description**

Product Fiberglass Aqua Park Equipment Small Kids Water Slide

**Brand** Lanchao

Color Refer to the color chart

Material High quality Fiberglass, hot-galvanized steel with top quality, stainless-steel structure