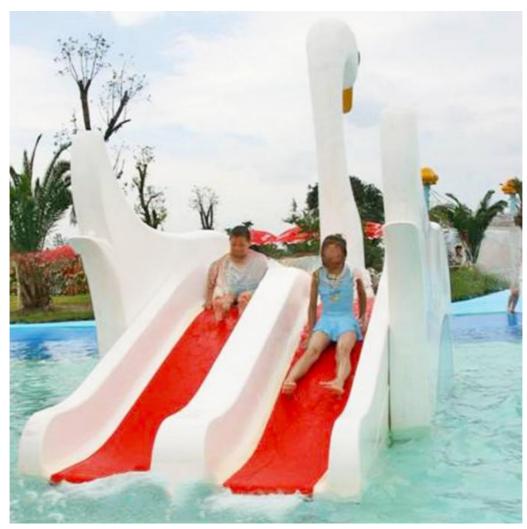

#### More Images

### Frog Water Slide for Children Pool Water Park **Product Description**

Product Fiberglass Aqua Park Equipment Small Kids Water Slide

**Brand** Lanchao

Color Refer to the color chart

Material High quality Fiberglass, hot-galvanized steel with top quality, stainless-steel structure