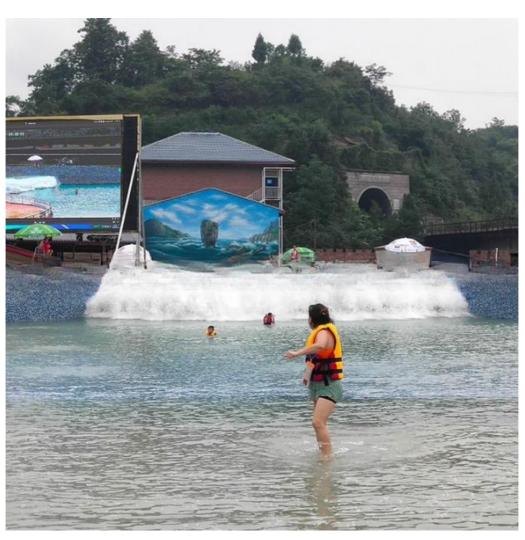

#### Water Park Vacuum Tsunami Wave Pool Equipment for Sale

#### **Product Description**

Product High Quality Water Park Vacuum Tsunami Wave Pool Equipment

Brand Lanchao

Size Height of wave: 2m

Depth of the pool: 0-2.1m

Maximum and 200 1000m

waving area: 800-1000m²/machine

Length of wave: 5-15m, every 3-5mins per time

Type Vacuum

Power 55KW/machine

Color Refer to the color chart

Material High quality Fiberglass, hot-galvanized steel with top quality, stainless-steel

Resin FUTIAN
Gel coat DSM