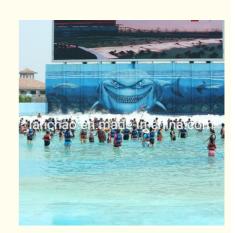

#### Water Park Vacuum Tsunami Wave Pool Equipment for Sale

#### **Product Description**

Product High Quality Water Park Vacuum Tsunami Wave Pool Equipment

Brand Lanchao

Size Height of wave: 2m

Depth of the pool: 0-2.1m

Maximum and 200 1000m

waving area: 800-1000m²/machine