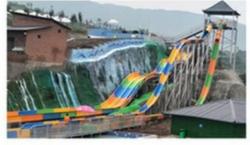

#### Water Park Vacuum Tsunami Wave Pool Equipment for Sale

#### **Product Description**

Product High Quality Water Park Vacuum Tsunami Wave Pool Equipment

Brand Lanchao

Size Height of wave: 2m

Depth of the pool: 0-2.1m

Maximum and 200 1000m

waving area: 800-1000m²/machine

Length of wave: 5-15m, every 3-5mins per time

Type Vacuum

Power 55KW/machine

Color Refer to the color chart

Material High quality Fiberglass, hot-galvanized steel with top quality, stainless-steel

Resin FUTIAN
Gel coat DSM