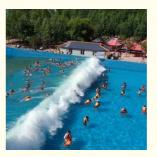

#### Water Park Vacuum Tsunami Wave Pool Equipment for Sale

#### **Product Description**

Product High Quality Water Park Vacuum Tsunami Wave Pool Equipment

Brand Lanchao

Size Height of wave: 2m

Depth of the pool: 0-2.1m

Maximum and 200 1000m

waving area: 800-1000m²/machine

Length of wave: 5-15m, every 3-5mins per time

Type Vacuum

Power 55KW/machine

Color Refer to the color chart

Material High quality Fiberglass, hot-galvanized steel with top quality, stainless-steel

Resin FUTIAN
Gel coat DSM