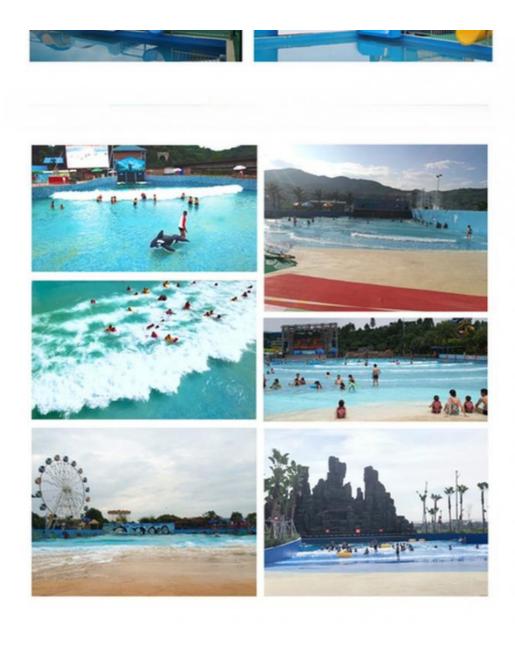

#### **Product Description**

Product High Quality Water Park Vacuum Tsunami Wave Pool Equipment

Brand Lanchao

Size Height of wave: 2m

Depth of the pool: 0-2.1m

Maximum and 200 1000m

waving area: 800-1000m²/machine

Length of wave: 5-15m, every 3-5mins per time

Type Vacuum

Power 55KW/machine

Color Refer to the color chart

Material High quality Fiberglass, hot-galvanized steel with top quality, stainless-steel

Resin FUTIAN
Gel coat DSM

Warranty 12 months free warranty
Working
life More than 12 years

Installation Available

**Lead time** As MOQ is 1 set, 30~40 days according to the contract.

**Package** Usually with carton, wooden frame and details according to the contract. **Suitable** Theme park,Water amusement Park,Swimming Pool,family pool,holiday