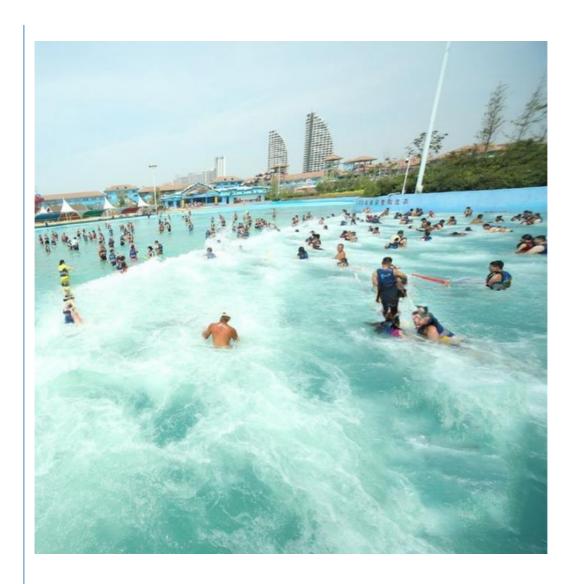

#### Water Park Vacuum Tsunami Wave Pool Equipment for Sale

#### **Product Description**

Product High Quality Water Park Vacuum Tsunami Wave Pool Equipment

Brand Lanchao

Size Height of wave: 2m

Depth of the pool: 0-2.1m

Maximum and 200 1000m

waving area: 800-1000m²/machine

Length of wave: 5-15m, every 3-5mins per time

Type Vacuum

Power 55KW/machine

Color Refer to the color chart

Material High quality Fiberglass, hot-galvanized steel with top quality, stainless-steel

Resin FUTIAN
Gel coat DSM