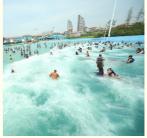

#### Water Park Vacuum Tsunami Wave Pool Equipment for Sale

#### **Product Description**

Product High Quality Water Park Vacuum Tsunami Wave Pool Equipment

Brand Lanchao

Size Height of wave: 2m

Depth of the pool: 0-2.1m

Maximum and 200 1000m

waving area: 800-1000m²/machine

Length of wave: 5-15m, every 3-5mins per time

Type Vacuum

Power 55KW/machine

Color Refer to the color chart

Material High quality Fiberglass, hot-galvanized steel with top quality, stainless-steel

Resin FUTIAN
Gel coat DSM