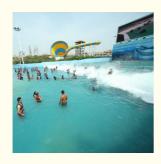

#### Water Park Vacuum Tsunami Wave Pool Equipment for Sale

#### **Product Description**

Product High Quality Water Park Vacuum Tsunami Wave Pool Equipment

Brand Lanchao

Size Height of wave: 2m

Depth of the pool: 0-2.1m

Maximum and 200 1000m

waving area: 800-1000m²/machine