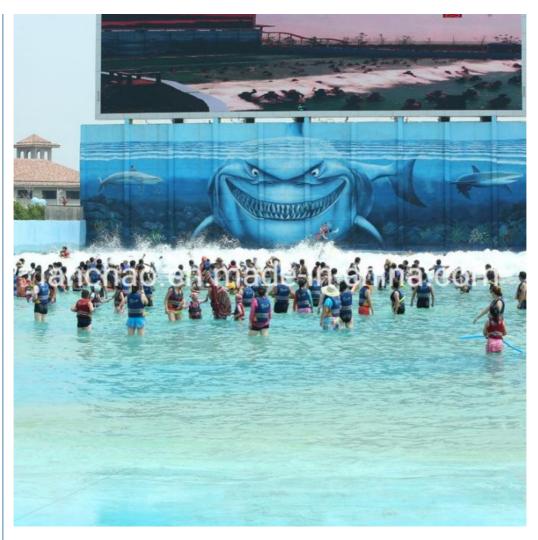

#### Water Park Vacuum Tsunami Wave Pool Equipment for Sale

#### **Product Description**

Product High Quality Water Park Vacuum Tsunami Wave Pool Equipment

Brand Lanchao

Size Height of wave: 2m

Depth of the pool: 0-2.1m

Maximum and 200 1000m

waving area: 800-1000m²/machine

Length of wave: 5-15m, every 3-5mins per time

Type Vacuum

Power 55KW/machine

Color Refer to the color chart

Material High quality Fiberglass, hot-galvanized steel with top quality, stainless-steel

Resin FUTIAN
Gel coat DSM