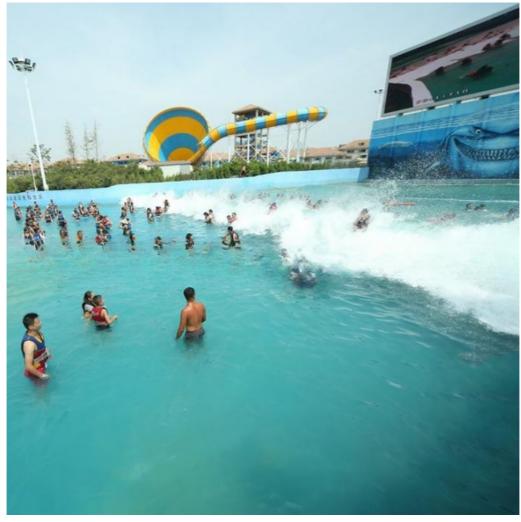

#### Water Park Vacuum Tsunami Wave Pool Equipment for Sale

#### **Product Description**

Product High Quality Water Park Vacuum Tsunami Wave Pool Equipment

Brand Lanchao

Size Height of wave: 2m

Depth of the pool: 0-2.1m

Maximum and 200 1000m

waving area: 800-1000m²/machine

Length of wave: 5-15m, every 3-5mins per time

Type Vacuum

Power 55KW/machine

Color Refer to the color chart

Material High quality Fiberglass, hot-galvanized steel with top quality, stainless-steel

Resin FUTIAN
Gel coat DSM