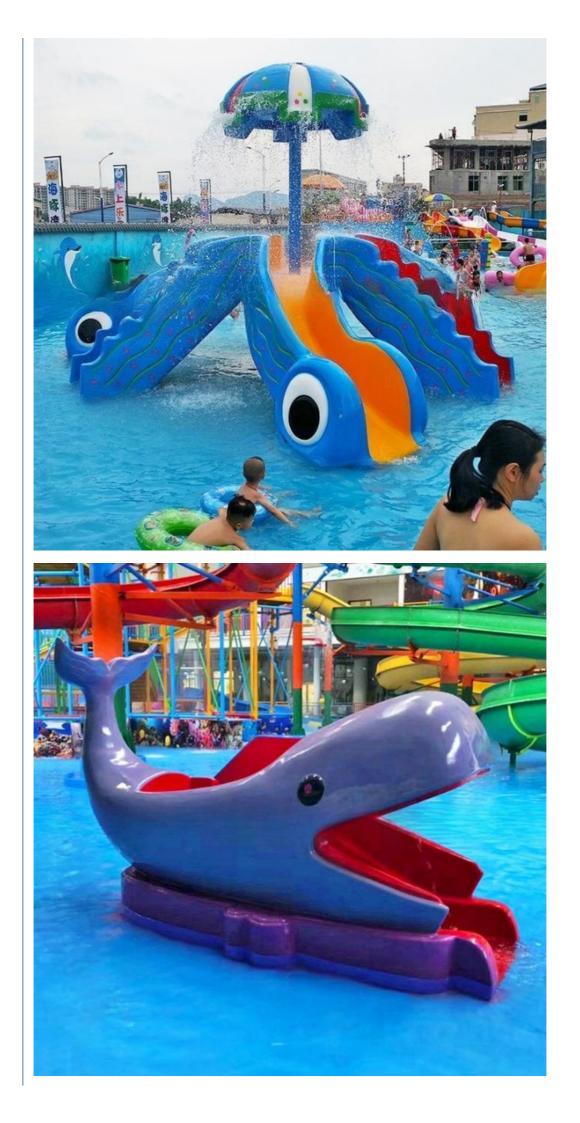

## Product Description Little Octopus Water Slide for Kids Water Park Playground

Using the high-performance material of Eiher Beinforced Plastics/FBP featured in Employed the special gel-coat on the slide surface with the function of high-mech