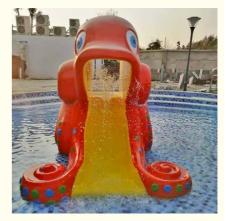

## OEM Little Octopus Water Slide For Kids Water Park Playground

Meizhou Lanchao Water Park Equipment Manufacturing Co.

### **Basic Information**

waterparksequipments.com

Certification:

**运潮游乐** 



#### Product Specification

- Model NO.:
- Type:
- Material:
- Max Capacity:
- Age:
- Suitable For:
- Color:
- Allowable Passenger:
- Customized:
- Condition:
- MOQ:

for more products please visit us on waterparksequipments.com

- Warranty:
- Working Life:
- Product Name:

Water Park High Quality Fiberglass >500kg 3-18 Years Amusement Park

LANCHAO-WT01

Colourful

ISO9001

- <10
- Customized
- New
- 1 Set
- 12 Months
- More Than 12 Years
  - Aqua Park Fiberglass Children Water Slide Rides



#### More Images



## Product Description Little Octopus Water Slide for Kids Water Park Playground

## **Product Description**

| Product      | Aqua Park Fiberglass Children Water Slide Rides                                                                        |
|--------------|------------------------------------------------------------------------------------------------------------------------|
|              |                                                                                                                        |
| Brand        | Lanchao                                                                                                                |
| Color        | Refer to the color chart