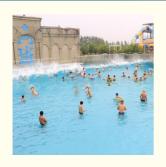

#### **Factory Price Water Park Equipment Tsunami Wave Pool**

#### **Product Description**

Product Water Amusement Park Equipment Surfing Wave Pool

Brand Lanchao

Size Height of wave: 2m

Depth of the pool: 0-2.1m

Maring area: 900 1000m

waving area: 800-1000m²/machine

Length of wave: 5-15m, every 3-5mins per time