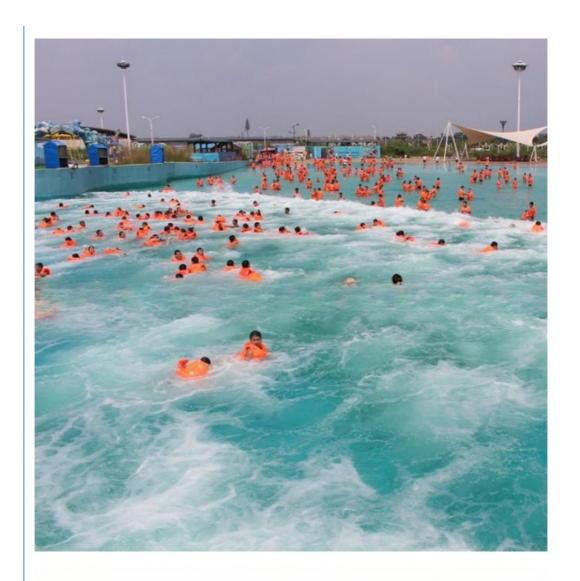

#### **Factory Price Water Park Equipment Tsunami Wave Pool**

#### **Product Description**

Product Water Amusement Park Equipment Surfing Wave Pool

Brand Lanchao

Size Height of wave: 2m

Depth of the pool: 0-2.1m

Maring area: 900 1000m

waving area: 800-1000m²/machine

Length of wave: 5-15m, every 3-5mins per time