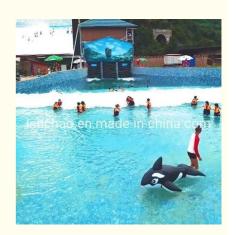

#### **Factory Price Water Park Equipment Tsunami Wave Pool**

#### **Product Description**

Product Water Amusement Park Equipment Surfing Wave Pool

Brand Lanchao

Size Height of wave: 2m

Depth of the pool: 0-2.1m

Maring area: 900 1000m

waving area: 800-1000m²/machine

Length of wave: 5-15m, every 3-5mins per time