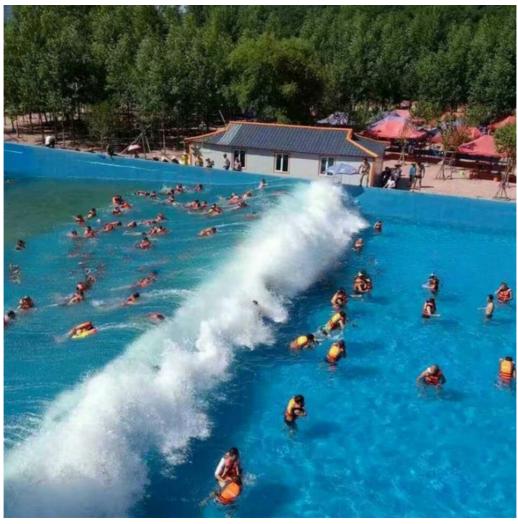

#### **Factory Price Water Park Equipment Tsunami Wave Pool**

#### **Product Description**

Product Water Amusement Park Equipment Surfing Wave Pool

Brand Lanchao

Size Height of wave: 2m

Depth of the pool: 0-2.1m

Maring area: 900 1000m

waving area: 800-1000m²/machine

Length of wave: 5-15m, every 3-5mins per time