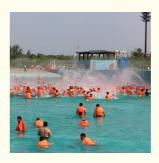

#### **Factory Price Water Park Equipment Tsunami Wave Pool**

#### **Product Description**

Product Water Amusement Park Equipment Surfing Wave Pool

Brand Lanchao

Size Height of wave: 2m

Depth of the pool: 0-2.1m

Maring area: 900 1000m

waving area: 800-1000m²/machine

Length of wave: 5-15m, every 3-5mins per time