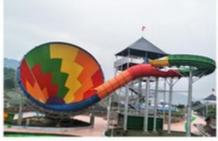

#### More Images

#### **Factory Price Water Park Equipment Tsunami Wave Pool**

#### **Product Description**

Product Water Amusement Park Equipment Surfing Wave Pool

Brand Lanchao

Size Height of wave: 2m

Depth of the pool: 0-2.1m

Maring area: 900 1000m

waving area: 800-1000m²/machine

Length of wave: 5-15m, every 3-5mins per time