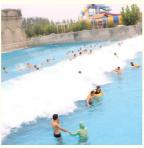

#### **Factory Price Water Park Equipment Tsunami Wave Pool**

#### **Product Description**

Product Water Amusement Park Equipment Surfing Wave Pool

Brand Lanchao

Size Height of wave: 2m

Depth of the pool: 0-2.1m

Maring area: 900 1000m

waving area: 800-1000m²/machine

Length of wave: 5-15m, every 3-5mins per time