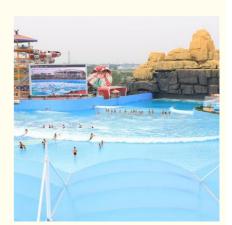

#### **Factory Price Water Park Equipment Tsunami Wave Pool**

#### **Product Description**

Product Water Amusement Park Equipment Surfing Wave Pool

Brand Lanchao

Size Height of wave: 2m

Depth of the pool: 0-2.1m

Maring area: 900 1000m

waving area: 800-1000m²/machine

Length of wave: 5-15m, every 3-5mins per time