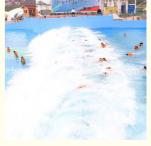

#### **Factory Price Water Park Equipment Tsunami Wave Pool**

#### **Product Description**

Product Water Amusement Park Equipment Surfing Wave Pool

Brand Lanchao

Size Height of wave: 2m

Depth of the pool: 0-2.1m

Maring area: 900 1000m

waving area: 800-1000m²/machine

Length of wave: 5-15m, every 3-5mins per time