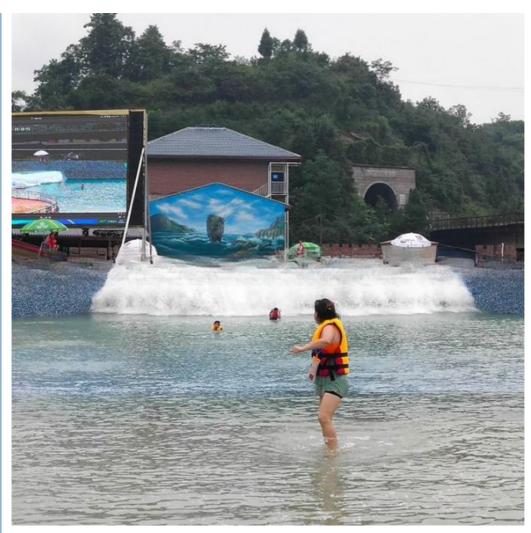

#### **Factory Price Water Park Equipment Tsunami Wave Pool**

#### **Product Description**

Product Water Amusement Park Equipment Surfing Wave Pool

Brand Lanchao

Size Height of wave: 2m

Depth of the pool: 0-2.1m

Maring area: 900 1000m

waving area: 800-1000m²/machine

Length of wave: 5-15m, every 3-5mins per time