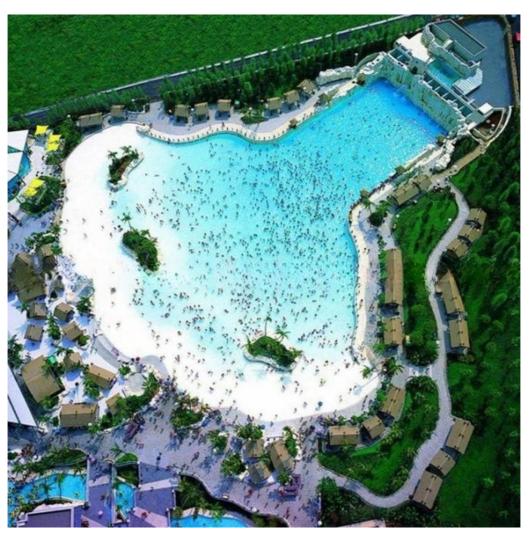

#### **Factory Price Water Park Equipment Tsunami Wave Pool**

#### **Product Description**

Product Water Amusement Park Equipment Surfing Wave Pool

Brand Lanchao

Size Height of wave: 2m

Depth of the pool: 0-2.1m

Maring area: 900 1000m

waving area: 800-1000m²/machine

Length of wave: 5-15m, every 3-5mins per time