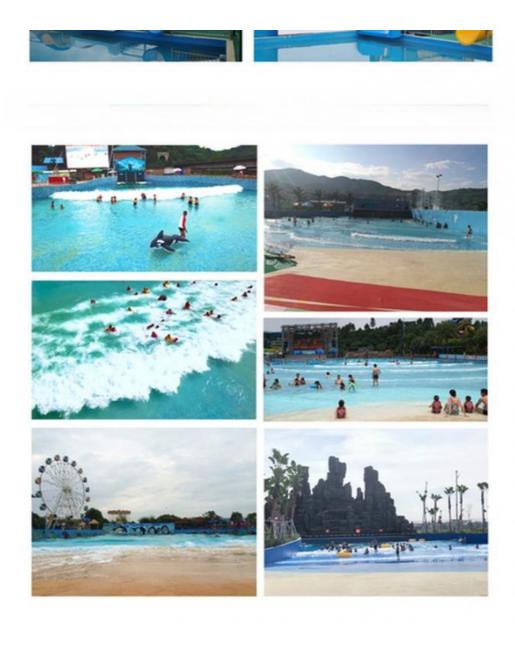

#### More Images

#### **Factory Price Water Park Equipment Tsunami Wave Pool**

#### **Product Description**

Product Water Amusement Park Equipment Surfing Wave Pool

Brand Lanchao

Size Height of wave: 2m

Depth of the pool: 0-2.1m

Maring area: 900 1000m

waving area: 800-1000m²/machine

Length of wave: 5-15m, every 3-5mins per time