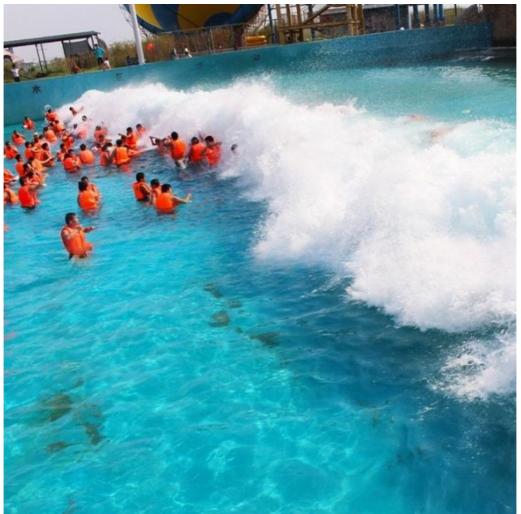

## Water Park Swimming Pool Man-Made Wave System

#### **Product Description**

**Product** Artificial Tsunami Wave Pool Machine Vacuum Wave Surf Pool

**Brand** Lanchao

Size Height of wave: 2m Specificati Depth of the pool: 0-2.1m Waving area: 800-1000m²/machine

on Length of wave: 5-15m, every 3-5mins per time

Type Vacuum Power 55KW/machine Color Refer to the color chart

High quality Fiberglass, hot-galvanized steel with top quality, stainless-steel Material

structure Resin **FUTIAN** Gel coat DSM