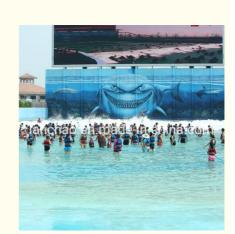

# 3-5mins Per Time Man Made Tsunami Wave Pool System For Water Park

#### **Product Description**

**Product** Artificial Tsunami Wave Pool Machine Vacuum Wave Surf Pool

**Brand** Lanchao

Size Height of wave: 2m Specificati Depth of the pool: 0-2.1m Waving area: 800-1000m²/machine

on Length of wave: 5-15m, every 3-5mins per time

Type Vacuum Power 55KW/machine Color Refer to the color chart

High quality Fiberglass, hot-galvanized steel with top quality, stainless-steel Material

structure Resin **FUTIAN** Gel coat DSM