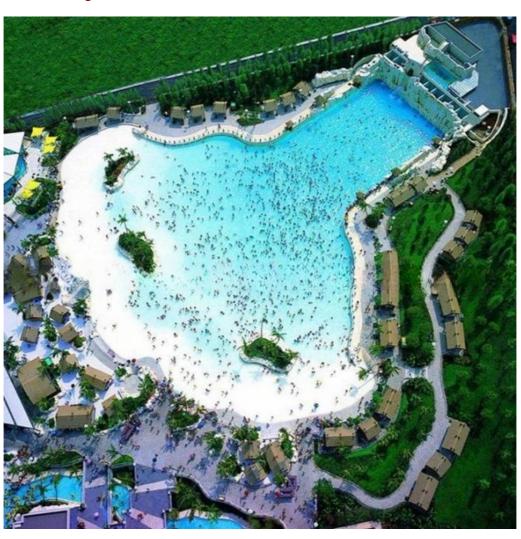

## Water Park Swimming Pool Man-Made Wave System

#### **Product Description**

**Product** Artificial Tsunami Wave Pool Machine Vacuum Wave Surf Pool

**Brand** Lanchao

Size Height of wave: 2m Specificati Depth of the pool: 0-2.1m Waving area: 800-1000m²/machine

on Length of wave: 5-15m, every 3-5mins per time

Type Vacuum Power 55KW/machine Color Refer to the color chart

High quality Fiberglass, hot-galvanized steel with top quality, stainless-steel Material

structure Resin **FUTIAN** Gel coat DSM