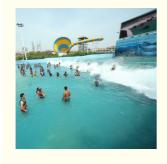

# 3-5mins Per Time Man Made Tsunami Wave Pool System For Water Park

#### **Product Description**

**Product** Artificial Tsunami Wave Pool Machine Vacuum Wave Surf Pool

**Brand** Lanchao

Size Height of wave: 2m Specificati Depth of the pool: 0-2.1m Waving area: 800-1000m²/machine

on Length of wave: 5-15m, every 3-5mins per time

Type Vacuum Power 55KW/machine Color Refer to the color chart

High quality Fiberglass, hot-galvanized steel with top quality, stainless-steel Material

structure Resin **FUTIAN** Gel coat DSM