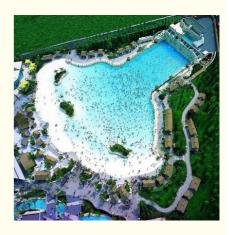

# 3-5mins Per Time Man Made Tsunami Wave Pool System For Water Park

## Water Park Swimming Pool Man-Made Wave System

#### **Product Description**

**Product** Artificial Tsunami Wave Pool Machine Vacuum Wave Surf Pool

**Brand** Lanchao

Size Height of wave: 2m Specificati Depth of the pool: 0-2.1m Waving area: 800-1000m²/machine

on Length of wave: 5-15m, every 3-5mins per time

Type Vacuum Power 55KW/machine Color Refer to the color chart

High quality Fiberglass, hot-galvanized steel with top quality, stainless-steel Material

structure Resin **FUTIAN** Gel coat DSM