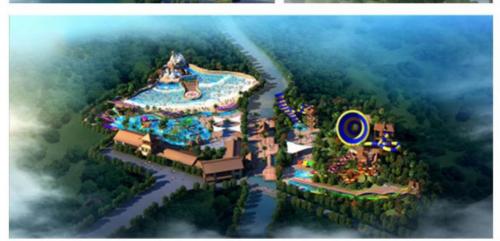

# 3-5mins Per Time Man Made Tsunami Wave Pool System For Water Park

## Water Park Swimming Pool Man-Made Wave System

#### **Product Description**

**Product** Artificial Tsunami Wave Pool Machine Vacuum Wave Surf Pool

**Brand** Lanchao

Size Height of wave: 2m Specificati Depth of the pool: 0-2.1m Waving area: 800-1000m²/machine