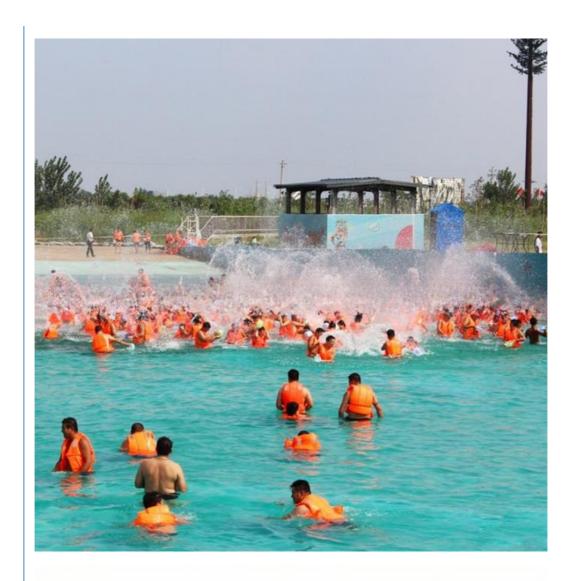

## Water Park Swimming Pool Man-Made Wave System

#### **Product Description**

**Product** Artificial Tsunami Wave Pool Machine Vacuum Wave Surf Pool

**Brand** Lanchao

Size Height of wave: 2m Specificati Depth of the pool: 0-2.1m Waving area: 800-1000m²/machine

on Length of wave: 5-15m, every 3-5mins per time

Type Vacuum Power 55KW/machine Color Refer to the color chart

High quality Fiberglass, hot-galvanized steel with top quality, stainless-steel Material

structure Resin **FUTIAN** Gel coat DSM