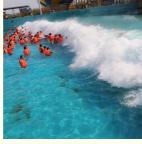

# 3-5mins Per Time Man Made Tsunami Wave Pool System For Water Park

#### **Product Description**

**Product** Artificial Tsunami Wave Pool Machine Vacuum Wave Surf Pool

**Brand** Lanchao

Size Height of wave: 2m Specificati Depth of the pool: 0-2.1m Waving area: 800-1000m²/machine

on Length of wave: 5-15m, every 3-5mins per time

Type Vacuum Power 55KW/machine Color Refer to the color chart

High quality Fiberglass, hot-galvanized steel with top quality, stainless-steel Material

structure Resin **FUTIAN** Gel coat DSM