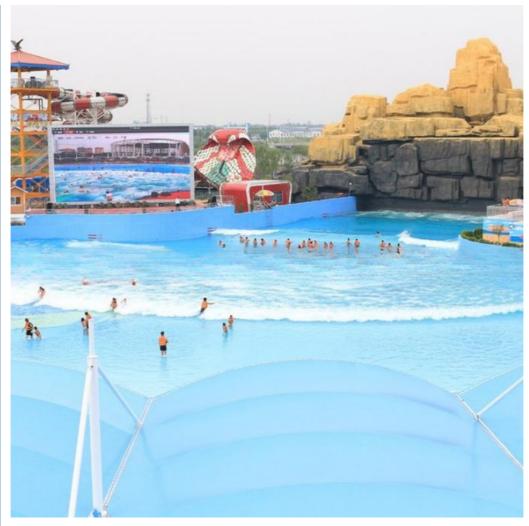

## Water Park Swimming Pool Man-Made Wave System

#### **Product Description**

**Product** Artificial Tsunami Wave Pool Machine Vacuum Wave Surf Pool

**Brand** Lanchao

Size Height of wave: 2m Specificati Depth of the pool: 0-2.1m Waving area: 800-1000m²/machine

on Length of wave: 5-15m, every 3-5mins per time

Type Vacuum Power 55KW/machine Color Refer to the color chart

High quality Fiberglass, hot-galvanized steel with top quality, stainless-steel Material

structure Resin **FUTIAN** Gel coat DSM