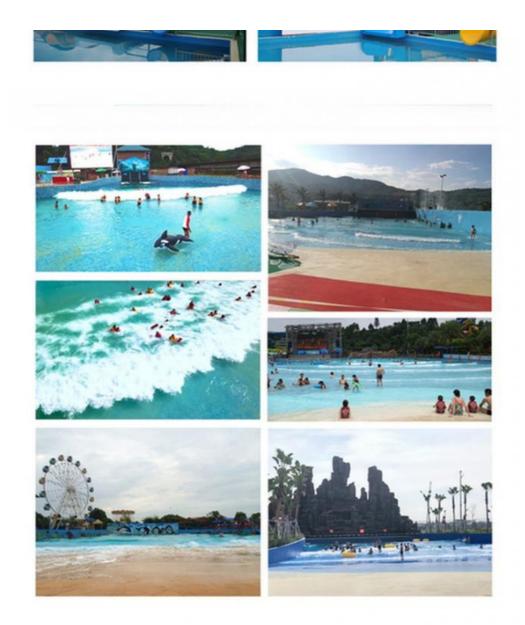

#### More Images

## Product Description

| Product<br>Brand<br>Size | Artificial Tsunami Wave Pool Machine Vacuum Wave Surf Pool<br>Lanchao<br>Height of wave: 2m                                |
|--------------------------|----------------------------------------------------------------------------------------------------------------------------|
| Specificati<br>on        | Depth of the pool: 0-2.1m<br>Waving area: 800-1000m <sup>2</sup> /machine<br>Length of wave: 5-15m, every 3-5mins per time |
| Type<br>Power            | Vacuum<br>55KW/machine                                                                                                     |
| Color                    | Refer to the color chart                                                                                                   |
| Material                 | High quality Fiberglass, hot-galvanized steel with top quality, stainless-steel structure                                  |
| Resin                    | FUTIAN                                                                                                                     |
| Gel coat                 | DSM                                                                                                                        |
| Warranty                 | 12 months free warranty                                                                                                    |
| Working<br>life          | More than 12 years                                                                                                         |
| Installation Available   |                                                                                                                            |
| Lead time                | As MOQ is 1 set, 30~40 days according to the contract.                                                                     |
| Package                  | Usually with carton, wooden frame and details according to the contract.                                                   |
| Suitable                 | Theme park,Water amusement Park,Swimming Pool,family pool,holiday                                                          |
| for                      | resort,etc                                                                                                                 |
| Advantage                | a. Anti-UV/Anti-static b. Fade/erosion/oxidation Resistant                                                                 |
| S                        | c. Professional & high quality d. Environmental friendly                                                                   |
| Details                  | According to the contract                                                                                                  |