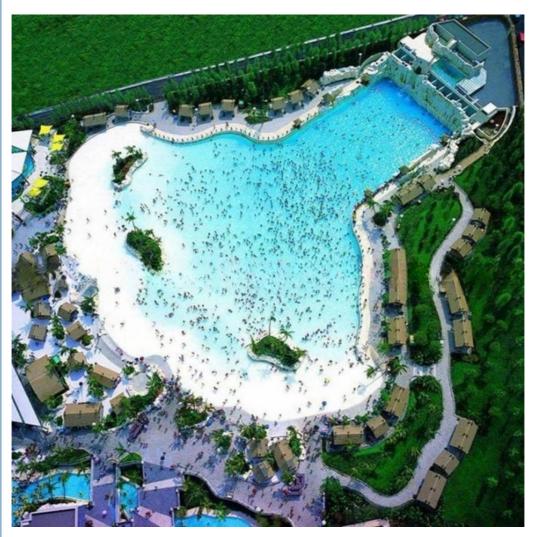

## **Detailed Images**

## Product Description

| Product<br>Brand<br>Size | Artificial Tsunami Wave Pool Machine Vacuum Wave Surf Pool<br>Lanchao<br>Height of wave: 2m                                |
|--------------------------|----------------------------------------------------------------------------------------------------------------------------|
| Specificati<br>on        | Depth of the pool: 0-2.1m<br>Waving area: 800-1000m <sup>2</sup> /machine<br>Length of wave: 5-15m, every 3-5mins per time |
| Type<br>Power            | Vacuum<br>55KW/machine                                                                                                     |
| Color                    | Refer to the color chart                                                                                                   |
| Material                 | High quality Fiberglass, hot-galvanized steel with top quality, stainless-steel structure                                  |
| Resin                    | FUTIAN                                                                                                                     |
| Gel coat                 | DSM                                                                                                                        |
| Warranty                 | 12 months free warranty                                                                                                    |
| Working<br>life          | More than 12 years                                                                                                         |
| Installation Available   |                                                                                                                            |
| Lead time                | As MOQ is 1 set, 30~40 days according to the contract.                                                                     |
| Package                  | Usually with carton, wooden frame and details according to the contract.                                                   |
| Suitable                 | Theme park,Water amusement Park,Swimming Pool,family pool,holiday                                                          |
| for                      | resort,etc                                                                                                                 |
| Advantage                | a. Anti-UV/Anti-static b. Fade/erosion/oxidation Resistant                                                                 |
| S                        | c. Professional & high quality d. Environmental friendly                                                                   |
| Details                  | According to the contract                                                                                                  |