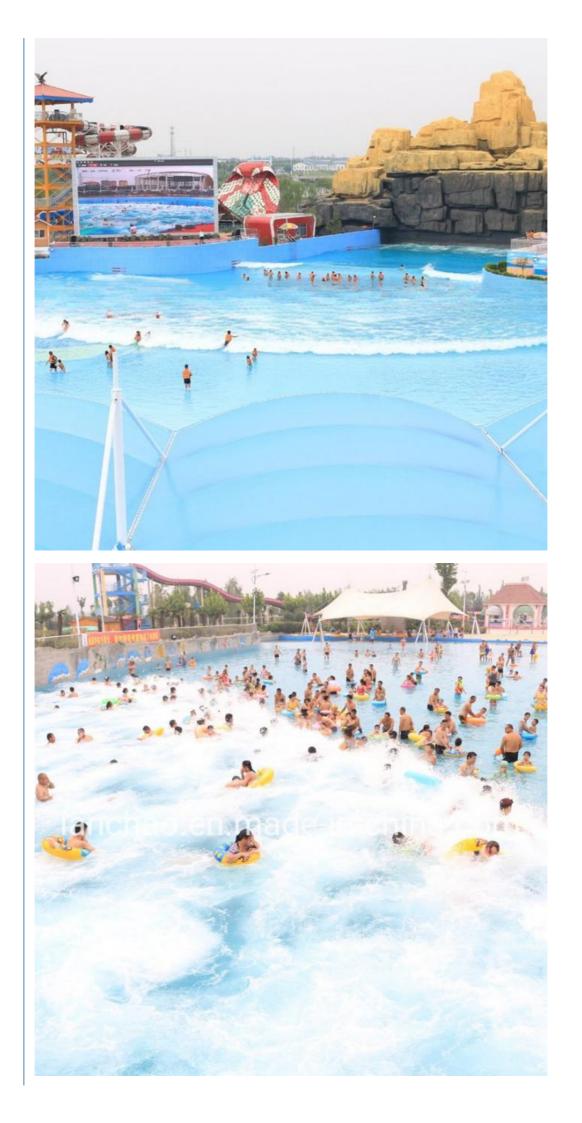

## **Detailed Images**

## Product Description

| Product<br>Brand<br>Size | Artificial Tsunami Wave Pool Machine Vacuum Wave Surf Pool<br>Lanchao<br>Height of wave: 2m                                |
|--------------------------|----------------------------------------------------------------------------------------------------------------------------|
| Specificati<br>on        | Depth of the pool: 0-2.1m<br>Waving area: 800-1000m <sup>2</sup> /machine<br>Length of wave: 5-15m, every 3-5mins per time |
| Type<br>Power            | Vacuum<br>55KW/machine                                                                                                     |
| Color                    | Refer to the color chart                                                                                                   |
| Material                 | High quality Fiberglass, hot-galvanized steel with top quality, stainless-steel structure                                  |
| Resin                    | FUTIAN                                                                                                                     |
| Gel coat                 | DSM                                                                                                                        |
| Warranty                 | 12 months free warranty                                                                                                    |
| Working<br>life          | More than 12 years                                                                                                         |
| Installation Available   |                                                                                                                            |
| Lead time                | As MOQ is 1 set, 30~40 days according to the contract.                                                                     |
| Package                  | Usually with carton, wooden frame and details according to the contract.                                                   |
| Suitable                 | Theme park,Water amusement Park,Swimming Pool,family pool,holiday                                                          |
| for                      | resort,etc                                                                                                                 |
| Advantage                | a. Anti-UV/Anti-static b. Fade/erosion/oxidation Resistant                                                                 |
| S                        | c. Professional & high quality d. Environmental friendly                                                                   |
| Details                  | According to the contract                                                                                                  |