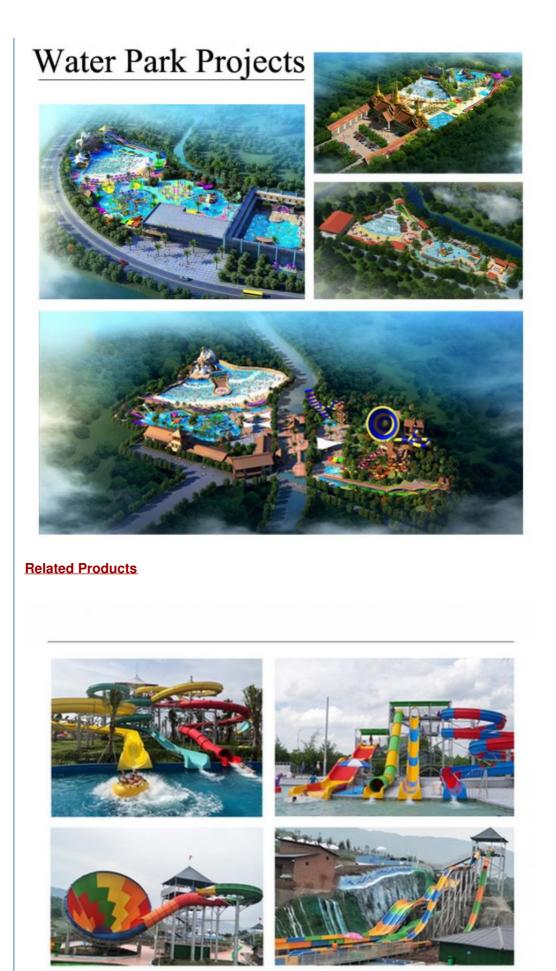

## Product Description

| Product<br>Brand<br>Size | Artificial Tsunami Wave Pool Machine Vacuum Wave Surf Pool<br>Lanchao<br>Height of wave: 2m                                |
|--------------------------|----------------------------------------------------------------------------------------------------------------------------|
| Specificati<br>on        | Depth of the pool: 0-2.1m<br>Waving area: 800-1000m <sup>2</sup> /machine<br>Length of wave: 5-15m, every 3-5mins per time |
| Type<br>Power            | Vacuum<br>55KW/machine                                                                                                     |
| Color                    | Refer to the color chart                                                                                                   |
| Material                 | High quality Fiberglass, hot-galvanized steel with top quality, stainless-steel structure                                  |
| Resin                    | FUTIAN                                                                                                                     |
| Gel coat                 | DSM                                                                                                                        |
| Warranty                 | 12 months free warranty                                                                                                    |
| Working<br>life          | More than 12 years                                                                                                         |
| Installation Available   |                                                                                                                            |
| Lead time                | As MOQ is 1 set, 30~40 days according to the contract.                                                                     |
| Package                  | Usually with carton, wooden frame and details according to the contract.                                                   |
| Suitable                 | Theme park,Water amusement Park,Swimming Pool,family pool,holiday                                                          |
| for                      | resort,etc                                                                                                                 |
| Advantage                | a. Anti-UV/Anti-static b. Fade/erosion/oxidation Resistant                                                                 |
| S                        | c. Professional & high quality d. Environmental friendly                                                                   |
| Details                  | According to the contract                                                                                                  |