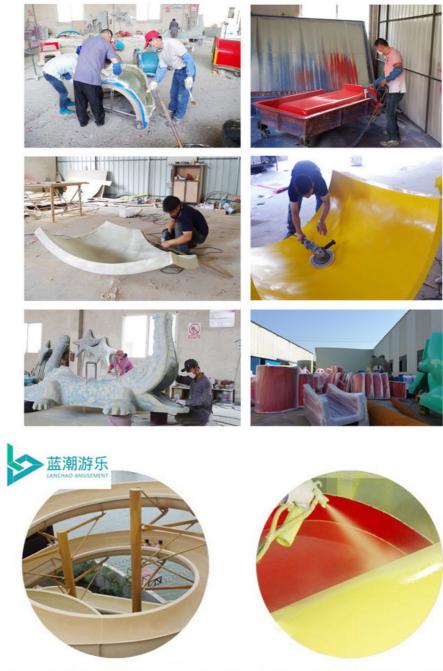

## **Production Line**

Using the high-performance material of Fiber Reinforced Plastics/FRP featured in strong toughness, long-term aging resistance and safety. Employed the special gel-coat on the slide surface with the function of high-mech anic strength, smooth, anti-high temperature/-corrosion/-oxidant/-UV/-fading.

#### **Detailed Images**