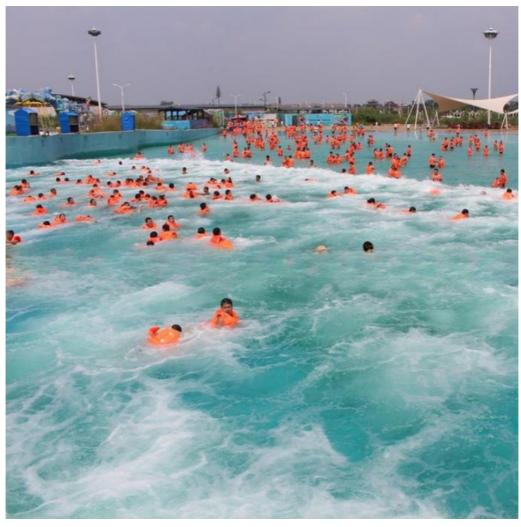

# **Aqua Amusement Park Wave Machine Pool for Adult Play**

#### **Product Description**

**Product** Hot Sale Water Park Vacuum Tsunami Wave Pool Equipment with Prices

**Brand** Lanchao

Size Height of wave: 2m Specificati Depth of the pool: 0-2.1m Waving area: 800-1000m²/machine

on Length of wave: 5-15m, every 3-5mins per time

Type Vacuum Power 55KW/machine Color Refer to the color chart

High quality Fiberglass, hot-galvanized steel with top quality, stainless-steel Material

structure Resin **FUTIAN** Gel coat DSM