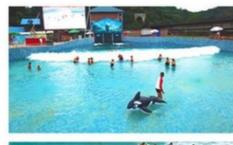

# **Aqua Amusement Park Wave Machine Pool for Adult Play**

#### **Product Description**

**Product** Hot Sale Water Park Vacuum Tsunami Wave Pool Equipment with Prices

**Brand** Lanchao

Size Height of wave: 2m Specificati Depth of the pool: 0-2.1m Waving area: 800-1000m²/machine

on Length of wave: 5-15m, every 3-5mins per time

Type Vacuum Power 55KW/machine Color Refer to the color chart

High quality Fiberglass, hot-galvanized steel with top quality, stainless-steel Material

structure Resin **FUTIAN** Gel coat DSM