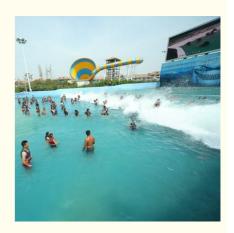

#### **Product Description**

**Product** Hot Sale Water Park Vacuum Tsunami Wave Pool Equipment with Prices

**Brand** Lanchao

Size Height of wave: 2m Specificati Depth of the pool: 0-2.1m Waving area: 800-1000m²/machine

on Length of wave: 5-15m, every 3-5mins per time

Type Vacuum Power 55KW/machine Color Refer to the color chart

High quality Fiberglass, hot-galvanized steel with top quality, stainless-steel Material

structure Resin **FUTIAN** Gel coat DSM