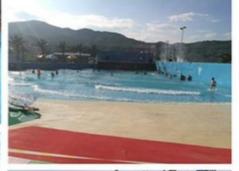

# **Aqua Amusement Park Wave Machine Pool for Adult Play**

#### **Product Description**

**Product** Hot Sale Water Park Vacuum Tsunami Wave Pool Equipment with Prices

**Brand** Lanchao

Size Height of wave: 2m Specificati Depth of the pool: 0-2.1m Waving area: 800-1000m²/machine

on Length of wave: 5-15m, every 3-5mins per time

Type Vacuum Power 55KW/machine Color Refer to the color chart

High quality Fiberglass, hot-galvanized steel with top quality, stainless-steel Material

structure Resin **FUTIAN** Gel coat DSM