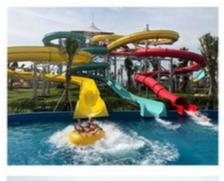

#### **Product Description**

**Product** Hot Sale Water Park Vacuum Tsunami Wave Pool Equipment with Prices

**Brand** Lanchao

Size Height of wave: 2m Specificati Depth of the pool: 0-2.1m Waving area: 800-1000m²/machine

on Length of wave: 5-15m, every 3-5mins per time

Type Vacuum Power 55KW/machine Color Refer to the color chart

High quality Fiberglass, hot-galvanized steel with top quality, stainless-steel Material

structure Resin **FUTIAN** Gel coat DSM