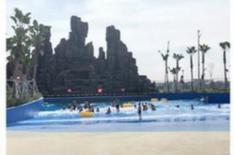

#### **Product Description**

**Product** Hot Sale Water Park Vacuum Tsunami Wave Pool Equipment with Prices

**Brand** Lanchao

Size Height of wave: 2m Specificati Depth of the pool: 0-2.1m Waving area: 800-1000m²/machine

on Length of wave: 5-15m, every 3-5mins per time

Type Vacuum Power 55KW/machine Color Refer to the color chart

High quality Fiberglass, hot-galvanized steel with top quality, stainless-steel Material

structure Resin **FUTIAN** Gel coat DSM