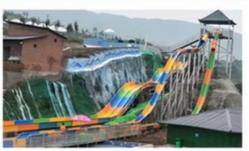

# **Aqua Amusement Park Wave Machine Pool for Adult Play**

#### **Product Description**

**Product** Hot Sale Water Park Vacuum Tsunami Wave Pool Equipment with Prices

**Brand** Lanchao

Size Height of wave: 2m Specificati Depth of the pool: 0-2.1m Waving area: 800-1000m²/machine

on Length of wave: 5-15m, every 3-5mins per time

Type Vacuum Power 55KW/machine Color Refer to the color chart

High quality Fiberglass, hot-galvanized steel with top quality, stainless-steel Material

structure Resin **FUTIAN** Gel coat DSM