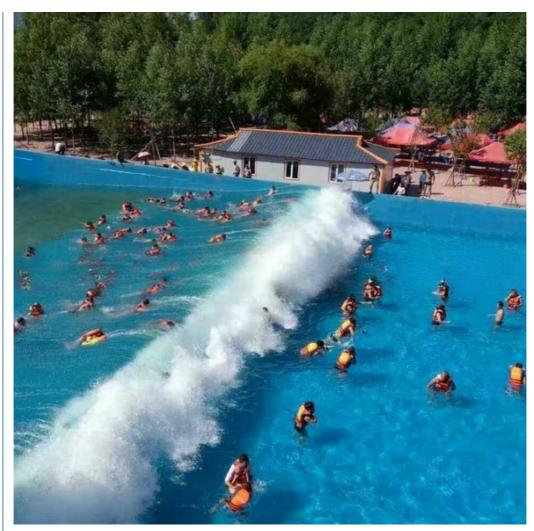

# **Aqua Amusement Park Wave Machine Pool for Adult Play**

#### **Product Description**

**Product** Hot Sale Water Park Vacuum Tsunami Wave Pool Equipment with Prices

**Brand** Lanchao

Size Height of wave: 2m Specificati Depth of the pool: 0-2.1m Waving area: 800-1000m²/machine

on Length of wave: 5-15m, every 3-5mins per time

Type Vacuum Power 55KW/machine Color Refer to the color chart

High quality Fiberglass, hot-galvanized steel with top quality, stainless-steel Material

structure Resin **FUTIAN** Gel coat DSM