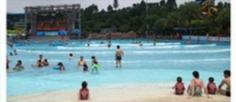

# **Aqua Amusement Park Wave Machine Pool for Adult Play**

#### **Product Description**

**Product** Hot Sale Water Park Vacuum Tsunami Wave Pool Equipment with Prices

**Brand** Lanchao

Size Height of wave: 2m Specificati Depth of the pool: 0-2.1m Waving area: 800-1000m²/machine

on Length of wave: 5-15m, every 3-5mins per time

Type Vacuum Power 55KW/machine Color Refer to the color chart

High quality Fiberglass, hot-galvanized steel with top quality, stainless-steel Material

structure Resin **FUTIAN** Gel coat DSM