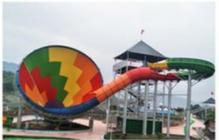

# **Aqua Amusement Park Wave Machine Pool for Adult Play**

#### **Product Description**

**Product** Hot Sale Water Park Vacuum Tsunami Wave Pool Equipment with Prices

**Brand** Lanchao

Size Height of wave: 2m Specificati Depth of the pool: 0-2.1m Waving area: 800-1000m²/machine

on Length of wave: 5-15m, every 3-5mins per time

Type Vacuum Power 55KW/machine Color Refer to the color chart

High quality Fiberglass, hot-galvanized steel with top quality, stainless-steel Material

structure Resin **FUTIAN** Gel coat DSM