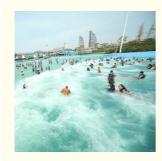

#### **Product Description**

**Product** Hot Sale Water Park Vacuum Tsunami Wave Pool Equipment with Prices

**Brand** Lanchao

Size Height of wave: 2m Specificati Depth of the pool: 0-2.1m Waving area: 800-1000m²/machine

on Length of wave: 5-15m, every 3-5mins per time

Type Vacuum Power 55KW/machine Color Refer to the color chart

High quality Fiberglass, hot-galvanized steel with top quality, stainless-steel Material

structure Resin **FUTIAN** Gel coat DSM