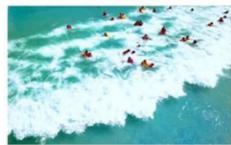

#### **Product Description**

**Product** Hot Sale Water Park Vacuum Tsunami Wave Pool Equipment with Prices

**Brand** Lanchao

Size Height of wave: 2m Specificati Depth of the pool: 0-2.1m Waving area: 800-1000m²/machine

on Length of wave: 5-15m, every 3-5mins per time

Type Vacuum Power 55KW/machine Color Refer to the color chart

High quality Fiberglass, hot-galvanized steel with top quality, stainless-steel Material

structure Resin **FUTIAN** Gel coat DSM