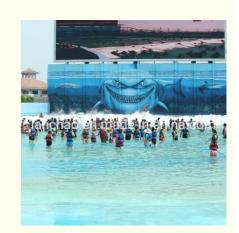

#### **Product Description**

**Product** Hot Sale Water Park Vacuum Tsunami Wave Pool Equipment with Prices

**Brand** Lanchao

Size Height of wave: 2m Specificati Depth of the pool: 0-2.1m Waving area: 800-1000m²/machine

on Length of wave: 5-15m, every 3-5mins per time

Type Vacuum Power 55KW/machine Color Refer to the color chart

High quality Fiberglass, hot-galvanized steel with top quality, stainless-steel Material

structure Resin **FUTIAN** Gel coat DSM