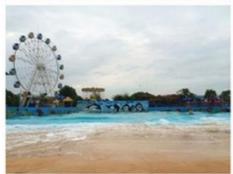

# **Aqua Amusement Park Wave Machine Pool for Adult Play**

#### **Product Description**

**Product** Hot Sale Water Park Vacuum Tsunami Wave Pool Equipment with Prices

**Brand** Lanchao

Size Height of wave: 2m Specificati Depth of the pool: 0-2.1m Waving area: 800-1000m²/machine

on Length of wave: 5-15m, every 3-5mins per time

Type Vacuum Power 55KW/machine Color Refer to the color chart

High quality Fiberglass, hot-galvanized steel with top quality, stainless-steel Material

structure Resin **FUTIAN** Gel coat DSM