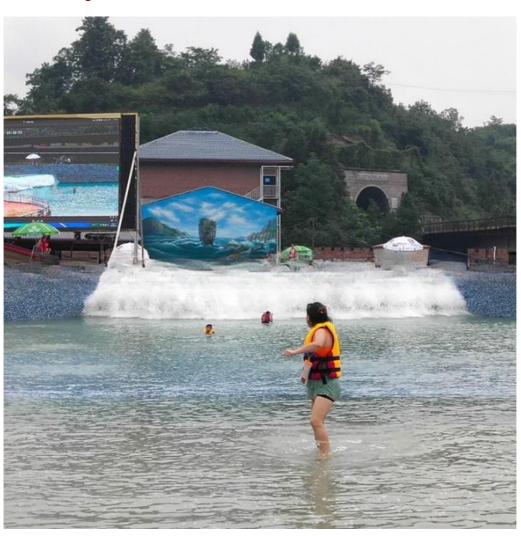

#### **Product Description**

**Product** Hot Sale Water Park Vacuum Tsunami Wave Pool Equipment with Prices

**Brand** Lanchao

Size Height of wave: 2m Specificati Depth of the pool: 0-2.1m Waving area: 800-1000m²/machine

on Length of wave: 5-15m, every 3-5mins per time

Type Vacuum Power 55KW/machine Color Refer to the color chart

High quality Fiberglass, hot-galvanized steel with top quality, stainless-steel Material

structure Resin **FUTIAN** Gel coat DSM