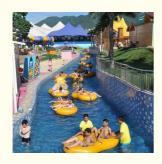

# **Artificial Lazy River Wave Machine for Water Park with Factory Price**

#### **Product Description**

Product Artificial Lazy River Wave Machine for Water Park

Brand Lanchao

Size Depth=0.8m / Length=100-400m

Specificatio Length of the flow: 80-100m/machine

n Velocity of the flow: 0.6m/s(water surface)