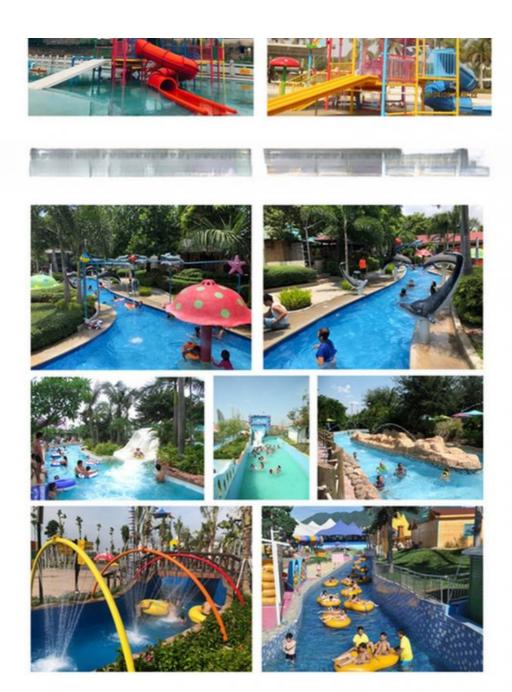

# **Artificial Lazy River Wave Machine for Water Park with Factory Price**

#### **Product Description**

Product Artificial Lazy River Wave Machine for Water Park

Brand Lanchao

Size Depth=0.8m / Length=100-400m

Specificatio Length of the flow: 80-100m/machine

n Velocity of the flow: 0.6m/s(water surface)

Power 30KW/set

Color Refer to the color chart

Material High quality Fiberglass, hot-galvanized steel with top quality, stainless-steel structure

Resin FUTIAN
Gel coat DSM

Warranty 12 months free warranty
Working life More than 12 years

Installation Available

**Lead time** As MOQ is 1 set, 30~40 days according to the contract.

**Package** Usually with carton, wooden frame and details according to the contract.

Suitable for Theme park, Water amusement Park, Swimming Pool, family pool, holiday resort, etc

Advantages a. Anti-UV/Anti-static b. Fade/erosion/oxidation Resistant c. Professional & high quality d. Environmental friendly

**Details** According to the contract