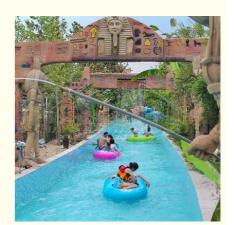

# **Artificial Lazy River Wave Machine for Water Park with Factory Price**

#### **Product Description**

Product Artificial Lazy River Wave Machine for Water Park

Brand Lanchao

Size Depth=0.8m / Length=100-400m

Specificatio Length of the flow: 80-100m/machine

n Velocity of the flow: 0.6m/s(water surface)