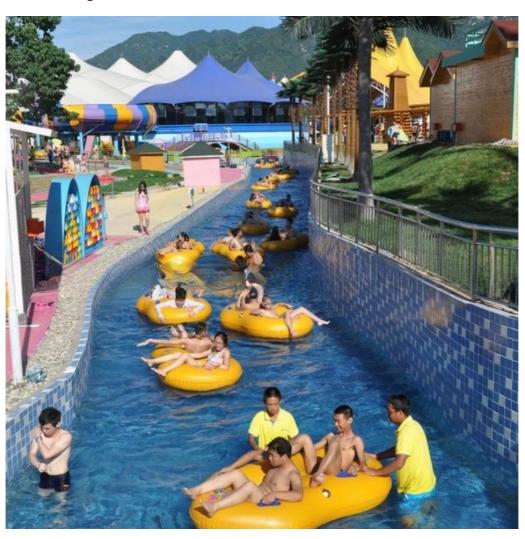

# **Artificial Lazy River Wave Machine for Water Park with Factory Price**

#### **Product Description**

Product Artificial Lazy River Wave Machine for Water Park

Brand Lanchao

Size Depth=0.8m / Length=100-400m

Specificatio Length of the flow: 80-100m/machine

n Velocity of the flow: 0.6m/s(water surface)