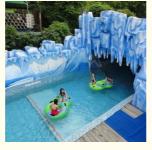

# **Artificial Lazy River Wave Machine for Water Park with Factory Price**

#### **Product Description**

Product Artificial Lazy River Wave Machine for Water Park

Brand Lanchao

Size Depth=0.8m / Length=100-400m

Specificatio Length of the flow: 80-100m/machine

n Velocity of the flow: 0.6m/s(water surface)