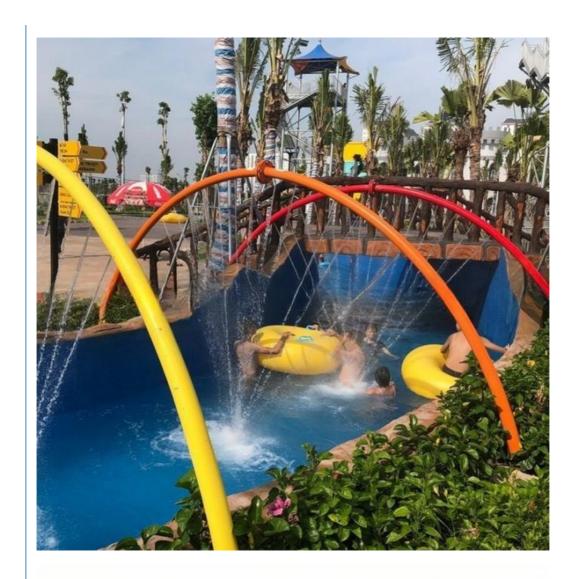

# **Artificial Lazy River Wave Machine for Water Park with Factory Price**

#### **Product Description**

Product Artificial Lazy River Wave Machine for Water Park

Brand Lanchao

Size Depth=0.8m / Length=100-400m

Specificatio Length of the flow: 80-100m/machine

n Velocity of the flow: 0.6m/s(water surface)

Power 30KW/set

Color Refer to the color chart

Material High quality Fiberglass, hot-galvanized steel with top quality, stainless-steel structure

Resin FUTIAN
Gel coat DSM

Warranty 12 months free warranty
Working life More than 12 years

Installation Available

**Lead time** As MOQ is 1 set, 30~40 days according to the contract.

**Package** Usually with carton, wooden frame and details according to the contract.

Suitable for Theme park, Water amusement Park, Swimming Pool, family pool, holiday resort, etc