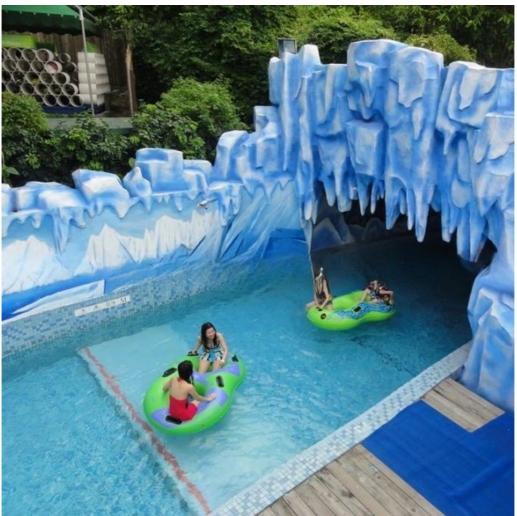

# **Artificial Lazy River Wave Machine for Water Park with Factory Price**

#### **Product Description**

Product Artificial Lazy River Wave Machine for Water Park

Brand Lanchao

Size Depth=0.8m / Length=100-400m

Specificatio Length of the flow: 80-100m/machine

n Velocity of the flow: 0.6m/s(water surface)

Power 30KW/set

Color Refer to the color chart

Material High quality Fiberglass, hot-galvanized steel with top quality, stainless-steel structure

Resin FUTIAN
Gel coat DSM

Warranty 12 months free warranty
Working life More than 12 years

Installation Available

**Lead time** As MOQ is 1 set, 30~40 days according to the contract.

**Package** Usually with carton, wooden frame and details according to the contract.

Suitable for Theme park, Water amusement Park, Swimming Pool, family pool, holiday resort, etc