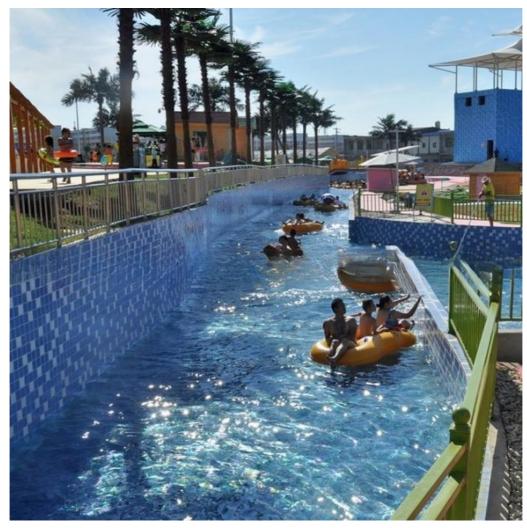

# **Artificial Lazy River Wave Machine for Water Park with Factory Price**

#### **Product Description**

Product Artificial Lazy River Wave Machine for Water Park

Brand Lanchao

Size Depth=0.8m / Length=100-400m

Specificatio Length of the flow: 80-100m/machine

n Velocity of the flow: 0.6m/s(water surface)