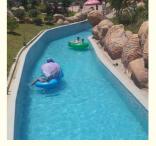

# **Artificial Lazy River Wave Machine for Water Park with Factory Price**

#### **Product Description**

Product Artificial Lazy River Wave Machine for Water Park

Brand Lanchao

Size Depth=0.8m / Length=100-400m

Specificatio Length of the flow: 80-100m/machine

n Velocity of the flow: 0.6m/s(water surface)