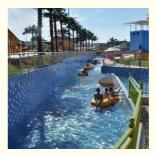

# **Artificial Lazy River Wave Machine for Water Park with Factory Price**

#### **Product Description**

Product Artificial Lazy River Wave Machine for Water Park

Brand Lanchao

Size Depth=0.8m / Length=100-400m

Specificatio Length of the flow: 80-100m/machine

n Velocity of the flow: 0.6m/s(water surface)