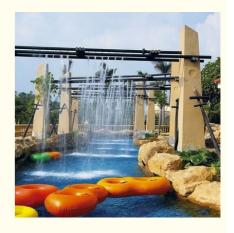

# **Artificial Lazy River Wave Machine for Water Park with Factory Price**

#### **Product Description**

Product Artificial Lazy River Wave Machine for Water Park

Brand Lanchao

Size Depth=0.8m / Length=100-400m

Specificatio Length of the flow: 80-100m/machine

n Velocity of the flow: 0.6m/s(water surface)