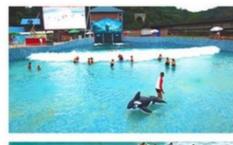

#### **Vacuum Wave Pool Generator Machine for Amusement Park**

#### **Product Description**

**Product** Hot Sale Water Park Vacuum Tsunami Wave Pool Equipment with Prices

**Brand** Lanchao

Size Height of wave: 2m Specificati Depth of the pool: 0-2.1m Waving area: 800-1000m²/machine

on Length of wave: 5-15m, every 3-5mins per time

Type Vacuum Power 55KW/machine Color Refer to the color chart

High quality Fiberglass, hot-galvanized steel with top quality, stainless-steel Material

structure Resin **FUTIAN** Gel coat DSM