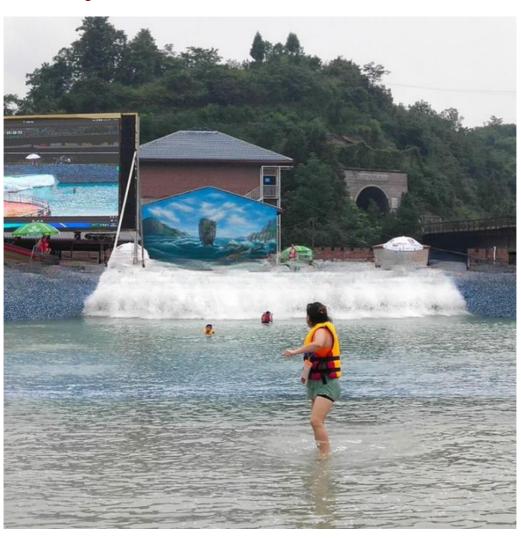

#### **Vacuum Wave Pool Generator Machine for Amusement Park**

#### **Product Description**

**Product** Hot Sale Water Park Vacuum Tsunami Wave Pool Equipment with Prices

**Brand** Lanchao

Size Height of wave: 2m Specificati Depth of the pool: 0-2.1m Waving area: 800-1000m²/machine

on Length of wave: 5-15m, every 3-5mins per time

Type Vacuum Power 55KW/machine Color Refer to the color chart

High quality Fiberglass, hot-galvanized steel with top quality, stainless-steel Material

structure Resin **FUTIAN** Gel coat DSM