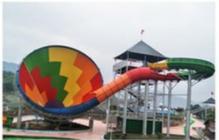

#### **Vacuum Wave Pool Generator Machine for Amusement Park**

#### **Product Description**

**Product** Hot Sale Water Park Vacuum Tsunami Wave Pool Equipment with Prices

**Brand** Lanchao

Size Height of wave: 2m Specificati Depth of the pool: 0-2.1m Waving area: 800-1000m²/machine

on Length of wave: 5-15m, every 3-5mins per time

Type Vacuum Power 55KW/machine Color Refer to the color chart

High quality Fiberglass, hot-galvanized steel with top quality, stainless-steel Material

structure Resin **FUTIAN** Gel coat DSM