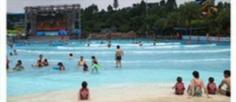

#### **Vacuum Wave Pool Generator Machine for Amusement Park**

#### **Product Description**

**Product** Hot Sale Water Park Vacuum Tsunami Wave Pool Equipment with Prices

**Brand** Lanchao

Size Height of wave: 2m Specificati Depth of the pool: 0-2.1m Waving area: 800-1000m²/machine

on Length of wave: 5-15m, every 3-5mins per time

Type Vacuum Power 55KW/machine Color Refer to the color chart

High quality Fiberglass, hot-galvanized steel with top quality, stainless-steel Material

structure Resin **FUTIAN** Gel coat DSM