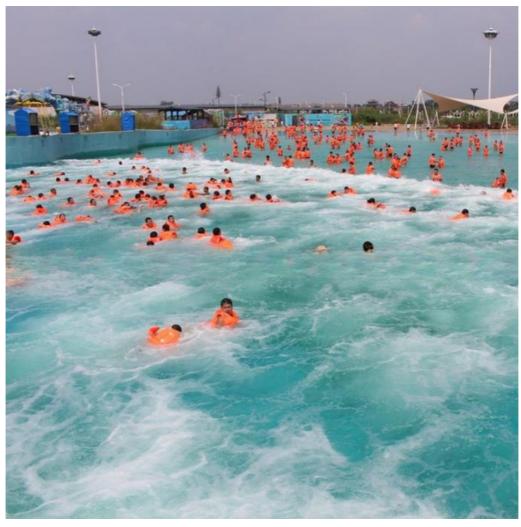

#### **Vacuum Wave Pool Generator Machine for Amusement Park**

#### **Product Description**

**Product** Hot Sale Water Park Vacuum Tsunami Wave Pool Equipment with Prices

**Brand** Lanchao

Size Height of wave: 2m Specificati Depth of the pool: 0-2.1m Waving area: 800-1000m²/machine

on Length of wave: 5-15m, every 3-5mins per time

Type Vacuum Power 55KW/machine Color Refer to the color chart

High quality Fiberglass, hot-galvanized steel with top quality, stainless-steel Material

structure Resin **FUTIAN** Gel coat DSM