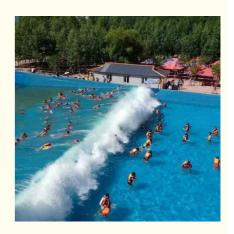

#### **Vacuum Wave Pool Generator Machine for Amusement Park**

#### **Product Description**

**Product** Hot Sale Water Park Vacuum Tsunami Wave Pool Equipment with Prices

**Brand** Lanchao

Size Height of wave: 2m Specificati Depth of the pool: 0-2.1m Waving area: 800-1000m²/machine

on Length of wave: 5-15m, every 3-5mins per time

Type Vacuum Power 55KW/machine Color Refer to the color chart

High quality Fiberglass, hot-galvanized steel with top quality, stainless-steel Material

structure Resin **FUTIAN** Gel coat DSM