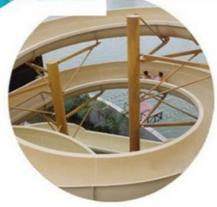

#### **Product Description**

**Product** Hot Sale Water Park Vacuum Tsunami Wave Pool Equipment with Prices

**Brand** Lanchao

Size Height of wave: 2m Specificati Depth of the pool: 0-2.1m Waving area: 800-1000m²/machine

on Length of wave: 5-15m, every 3-5mins per time

Type Vacuum Power 55KW/machine Color Refer to the color chart

High quality Fiberglass, hot-galvanized steel with top quality, stainless-steel Material

structure Resin **FUTIAN** Gel coat DSM