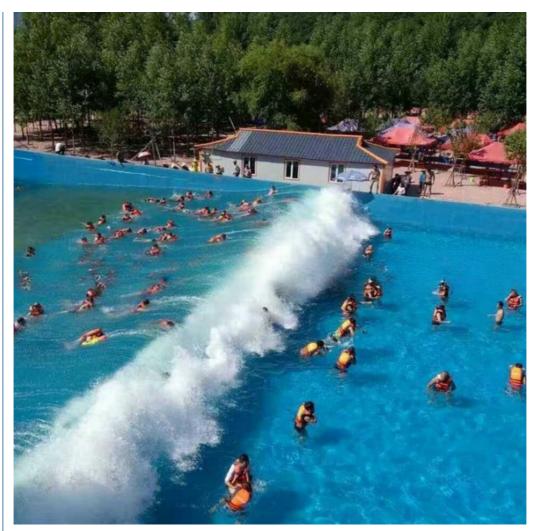

#### **Vacuum Wave Pool Generator Machine for Amusement Park**

#### **Product Description**

**Product** Hot Sale Water Park Vacuum Tsunami Wave Pool Equipment with Prices

**Brand** Lanchao

Size Height of wave: 2m Specificati Depth of the pool: 0-2.1m Waving area: 800-1000m²/machine

on Length of wave: 5-15m, every 3-5mins per time

Type Vacuum Power 55KW/machine Color Refer to the color chart

High quality Fiberglass, hot-galvanized steel with top quality, stainless-steel Material

structure Resin **FUTIAN** Gel coat DSM