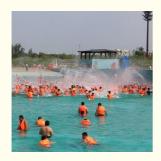

#### **Vacuum Wave Pool Generator Machine for Amusement Park**

#### **Product Description**

**Product** Hot Sale Water Park Vacuum Tsunami Wave Pool Equipment with Prices

**Brand** Lanchao

Size Height of wave: 2m Specificati Depth of the pool: 0-2.1m Waving area: 800-1000m²/machine

on Length of wave: 5-15m, every 3-5mins per time

Type Vacuum Power 55KW/machine Color Refer to the color chart

High quality Fiberglass, hot-galvanized steel with top quality, stainless-steel Material

structure Resin **FUTIAN** Gel coat DSM