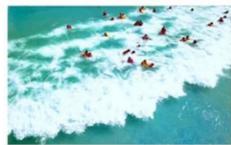

#### **Vacuum Wave Pool Generator Machine for Amusement Park**

#### **Product Description**

**Product** Hot Sale Water Park Vacuum Tsunami Wave Pool Equipment with Prices

**Brand** Lanchao

Size Height of wave: 2m Specificati Depth of the pool: 0-2.1m Waving area: 800-1000m²/machine

on Length of wave: 5-15m, every 3-5mins per time

Type Vacuum Power 55KW/machine Color Refer to the color chart

High quality Fiberglass, hot-galvanized steel with top quality, stainless-steel Material

structure Resin **FUTIAN** Gel coat DSM