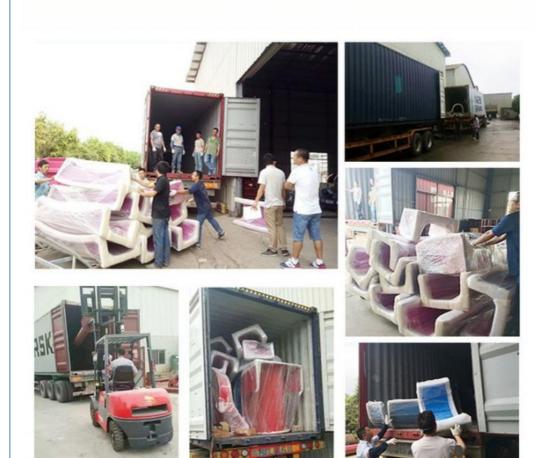

m²/machine

on Length of wave: 5-15m, every 3-5mins per time

Type Vacuum Power 55KW/machine Color Refer to the color chart

High quality Fiberglass, hot-galvanized steel with top quality, stainless-steel Material

structure Resin **FUTIAN** Gel coat DSM

Warranty 12 months free warranty Working More than 12 years life

**Installation** Available

**Lead time** As MOQ is 1 set, 30~40 days according to the contract.

**Package** Usually with carton, wooden frame and details according to the contract. Suitable Theme park, Water amusement Park, Swimming Pool, family pool, holiday

for resort,etc

Advantage a. Anti-UV/Anti-static b. Fade/erosion/oxidation Resistant

c. Professional & high quality d. Environmental friendly

**Details** According to the contract

#### **Detailed Images**









## **Company Introduction**

Lanchao company was established in 2010, the founder and core team members have been specializing in this field for over 10 years (since 2003). We have gained high reputation from our customers home and abroad by keeping providing them the excellent one-stop solution for water park: planning, design, production, delivery, installation and after-sale support etc.



































Using the high-performance material of Eiber Beinforced Plastics/FRP featured in Employed the special gel-coat on the slide surface with the function of high-mech





**Related Products** 



























# Water Spray Toys



#### Our Advantages

- ◆ Safe: High quality raw material, Eco-friendly, International Standard.
- ♦ Comfortable: Focus on customer