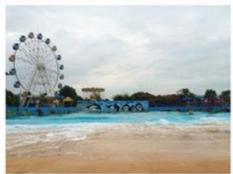

#### **Vacuum Wave Pool Generator Machine for Amusement Park**

#### **Product Description**

**Product** Hot Sale Water Park Vacuum Tsunami Wave Pool Equipment with Prices

**Brand** Lanchao

Size Height of wave: 2m Specificati Depth of the pool: 0-2.1m Waving area: 800-1000m²/machine

on Length of wave: 5-15m, every 3-5mins per time

Type Vacuum Power 55KW/machine Color Refer to the color chart

High quality Fiberglass, hot-galvanized steel with top quality, stainless-steel Material

structure Resin **FUTIAN** Gel coat DSM