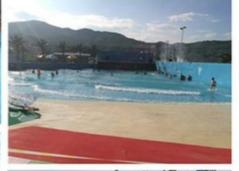

#### **Vacuum Wave Pool Generator Machine for Amusement Park**

#### **Product Description**

**Product** Hot Sale Water Park Vacuum Tsunami Wave Pool Equipment with Prices

**Brand** Lanchao

Size Height of wave: 2m Specificati Depth of the pool: 0-2.1m Waving area: 800-1000m²/machine

on Length of wave: 5-15m, every 3-5mins per time

Type Vacuum Power 55KW/machine Color Refer to the color chart

High quality Fiberglass, hot-galvanized steel with top quality, stainless-steel Material

structure Resin **FUTIAN** Gel coat DSM