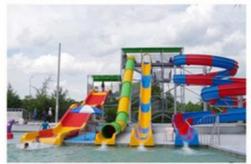

#### **Product Description**

**Product** Hot Sale Water Park Vacuum Tsunami Wave Pool Equipment with Prices

**Brand** Lanchao

Size Height of wave: 2m Specificati Depth of the pool: 0-2.1m Waving area: 800-1000m²/machine

on Length of wave: 5-15m, every 3-5mins per time

Type Vacuum Power 55KW/machine Color Refer to the color chart

High quality Fiberglass, hot-galvanized steel with top quality, stainless-steel Material

structure Resin **FUTIAN** Gel coat DSM