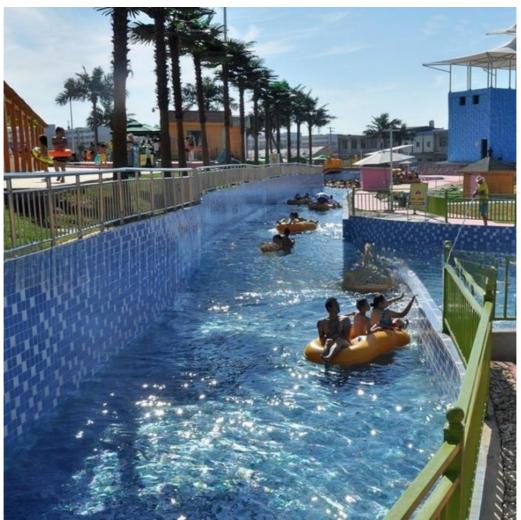

## **Artificial Lazy River Wave Machine Water Park Equipment with Factory Price** for Sale

#### **Product Description**

Product High Quality Artificial Lazy River Wave Machine for Water Park

Brand Lanchao

Size Depth=0.8m / Length=100-400m

Specificati Length of the flow: 80-100m/machine
on Velocity of the flow: 0.6m/s(water surface)

Power 30KW/se

Color Refer to the color chart

Material High quality Fiberglass, hot-galvanized steel with top quality, stainless-steel

structure

Resin FUTIAN
Gel coat DSM

Warranty
Working
life

12 months free warranty
More than 12 years