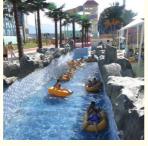

## **Artificial Lazy River Wave Machine Water Park Equipment with Factory Price** for Sale

#### **Product Description**

Product High Quality Artificial Lazy River Wave Machine for Water Park

Brand Lanchao

Size Depth=0.8m / Length=100-400m

Specificati Length of the flow: 80-100m/machine
on Velocity of the flow: 0.6m/s(water surface)