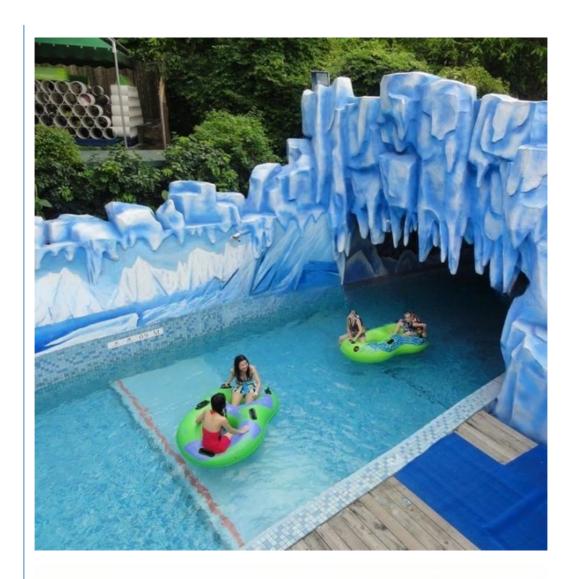

## **Artificial Lazy River Wave Machine Water Park Equipment with Factory Price** for Sale

#### **Product Description**

Product High Quality Artificial Lazy River Wave Machine for Water Park

Brand Lanchao

Size Depth=0.8m / Length=100-400m

Specificati Length of the flow: 80-100m/machine
on Velocity of the flow: 0.6m/s(water surface)

Power 30KW/se

Color Refer to the color chart

Material High quality Fiberglass, hot-galvanized steel with top quality, stainless-steel

structure

Resin FUTIAN
Gel coat DSM

Warranty
Working
life

12 months free warranty
More than 12 years