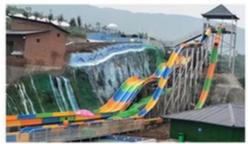

## **Artificial Lazy River Wave Machine Water Park Equipment with Factory Price** for Sale

#### **Product Description**

Product High Quality Artificial Lazy River Wave Machine for Water Park

Brand Lanchao

Size Depth=0.8m / Length=100-400m

Specificati Length of the flow: 80-100m/machine
on Velocity of the flow: 0.6m/s(water surface)

Power 30KW/se

Color Refer to the color chart

Material High quality Fiberglass, hot-galvanized steel with top quality, stainless-steel

structure

Resin FUTIAN
Gel coat DSM

Warranty
Working
life

12 months free warranty
More than 12 years