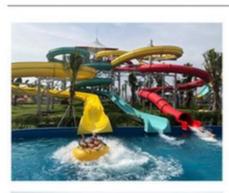

#### More Images

## **Artificial Lazy River Wave Machine Water Park Equipment with Factory Price** for Sale

#### **Product Description**

Product High Quality Artificial Lazy River Wave Machine for Water Park

Brand Lanchao

Size Depth=0.8m / Length=100-400m

Specificati Length of the flow: 80-100m/machine
on Velocity of the flow: 0.6m/s(water surface)