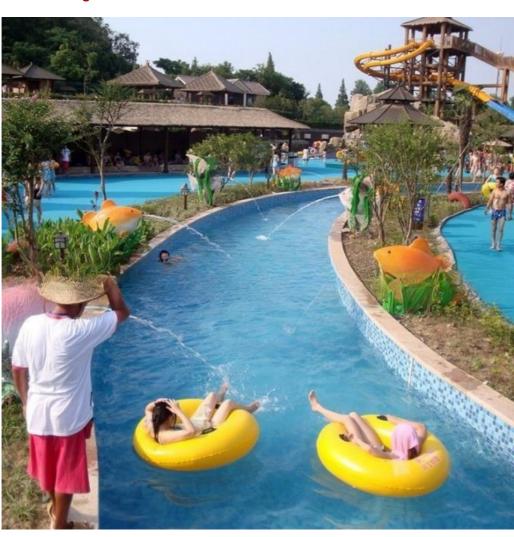

## **Artificial Lazy River Wave Machine Water Park Equipment with Factory Price** for Sale

#### **Product Description**

Product High Quality Artificial Lazy River Wave Machine for Water Park

Brand Lanchao

Size Depth=0.8m / Length=100-400m

Specificati Length of the flow: 80-100m/machine
on Velocity of the flow: 0.6m/s(water surface)

Power 30KW/se

Color Refer to the color chart

Material High quality Fiberglass, hot-galvanized steel with top quality, stainless-steel

structure

Resin FUTIAN
Gel coat DSM

Warranty
Working
life

12 months free warranty
More than 12 years