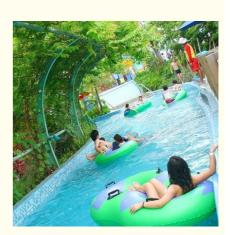

## **Artificial Lazy River Wave Machine Water Park Equipment with Factory Price** for Sale

#### **Product Description**

Product High Quality Artificial Lazy River Wave Machine for Water Park

Brand Lanchao

Size Depth=0.8m / Length=100-400m

Specificati Length of the flow: 80-100m/machine
on Velocity of the flow: 0.6m/s(water surface)