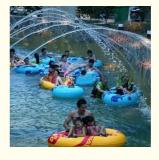

## **Artificial Lazy River Wave Machine Water Park Equipment with Factory Price** for Sale

#### **Product Description**

Product High Quality Artificial Lazy River Wave Machine for Water Park

Brand Lanchao

Size Depth=0.8m / Length=100-400m

Specificati Length of the flow: 80-100m/machine
on Velocity of the flow: 0.6m/s(water surface)

Power 30KW/se

Color Refer to the color chart

Material High quality Fiberglass, hot-galvanized steel with top quality, stainless-steel

structure

Resin FUTIAN
Gel coat DSM

Warranty
Working
life

12 months free warranty
More than 12 years