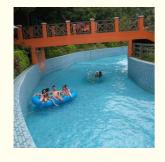

## **Artificial Lazy River Wave Machine Water Park Equipment with Factory Price** for Sale

#### **Product Description**

Product High Quality Artificial Lazy River Wave Machine for Water Park

Brand Lanchao

Size Depth=0.8m / Length=100-400m

Specificati Length of the flow: 80-100m/machine
on Velocity of the flow: 0.6m/s(water surface)