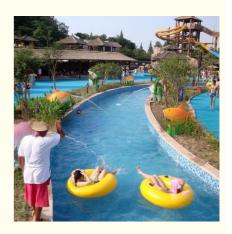

## **Artificial Lazy River Wave Machine Water Park Equipment with Factory Price** for Sale

#### **Product Description**

Product High Quality Artificial Lazy River Wave Machine for Water Park

Brand Lanchao

Size Depth=0.8m / Length=100-400m

Specificati Length of the flow: 80-100m/machine
on Velocity of the flow: 0.6m/s(water surface)