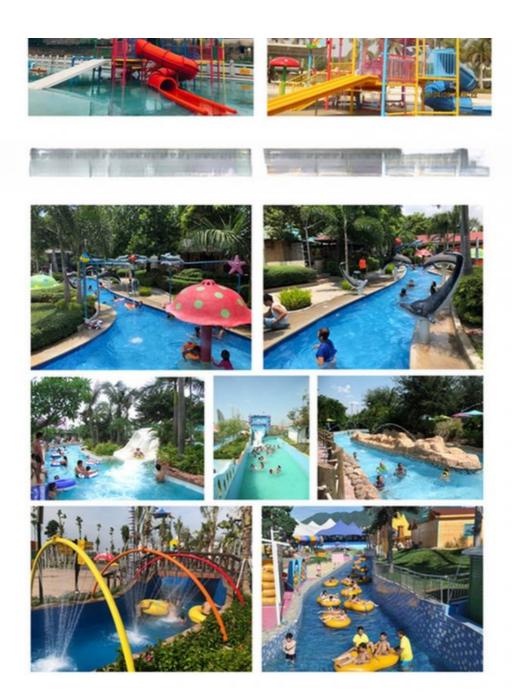

#### **Detailed Images**

## **Artificial Lazy River Wave Machine Water Park Equipment with Factory Price** for Sale

#### **Product Description**

Product High Quality Artificial Lazy River Wave Machine for Water Park

Brand Lanchao

Size Depth=0.8m / Length=100-400m

Specificati Length of the flow: 80-100m/machine
on Velocity of the flow: 0.6m/s(water surface)