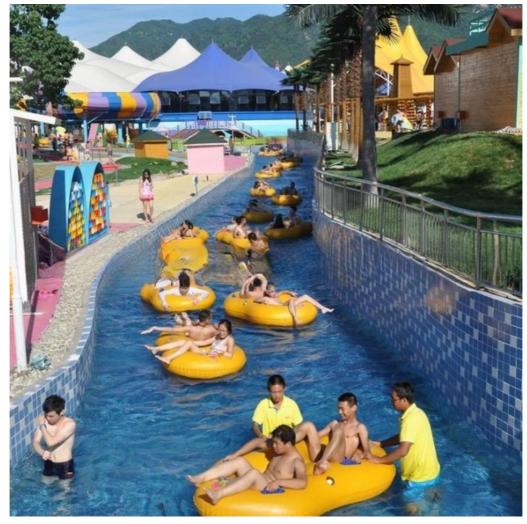

## **Artificial Lazy River Wave Machine Water Park Equipment with Factory Price** for Sale

#### **Product Description**

Product High Quality Artificial Lazy River Wave Machine for Water Park

Brand Lanchao

Size Depth=0.8m / Length=100-400m

Specificati Length of the flow: 80-100m/machine
on Velocity of the flow: 0.6m/s(water surface)

Power 30KW/se

Color Refer to the color chart

Material High quality Fiberglass, hot-galvanized steel with top quality, stainless-steel

structure

Resin FUTIAN
Gel coat DSM

Warranty
Working
life

12 months free warranty
More than 12 years