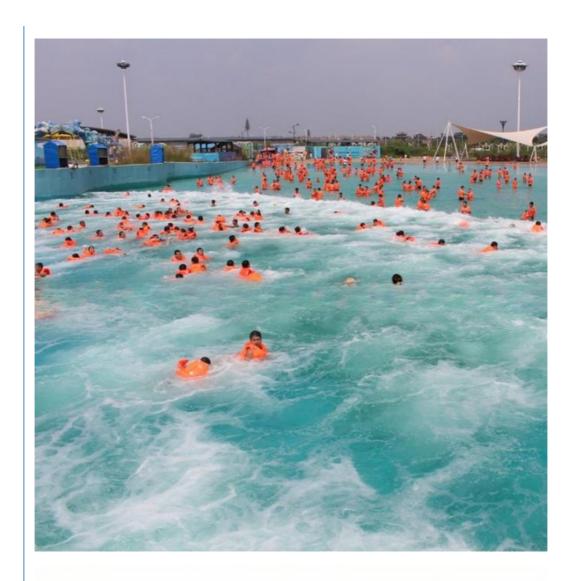

#### Water Park Artificial Tsunami Surf Pool Wave Machine

#### **Product Description**

**Product** Theme Water Park Man-made Surf Wave Pool Machine

**Brand** Lanchao

Size Height of wave: 2m

Specificati Depth of the pool: 0-2.1m Waving area: 800-1000m²/machine

on Length of wave: 5-15m, every 3-5mins per time

Type Vacuum Power 55KW/machine Color Refer to the color chart

High quality Fiberglass, hot-galvanized steel with top quality, stainless-steel Material

structure Resin **FUTIAN** DSM Gel coat

Warranty 12 months free warranty Working More than 12 years life