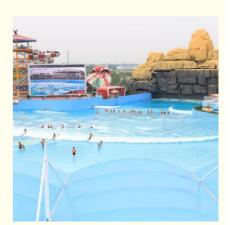

#### **Product Description**

**Product** Theme Water Park Man-made Surf Wave Pool Machine

**Brand** Lanchao

Size Height of wave: 2m

Specificati Depth of the pool: 0-2.1m Waving area: 800-1000m²/machine

on Length of wave: 5-15m, every 3-5mins per time

Type Vacuum Power 55KW/machine Color Refer to the color chart

High quality Fiberglass, hot-galvanized steel with top quality, stainless-steel Material

structure Resin **FUTIAN** DSM Gel coat

Warranty 12 months free warranty Working More than 12 years life