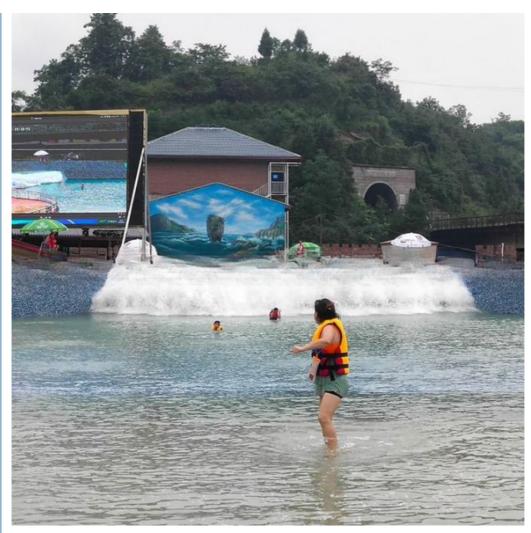

#### Water Park Artificial Tsunami Surf Pool Wave Machine

#### **Product Description**

**Product** Theme Water Park Man-made Surf Wave Pool Machine

**Brand** Lanchao

Size Height of wave: 2m

Specificati Depth of the pool: 0-2.1m Waving area: 800-1000m²/machine

on Length of wave: 5-15m, every 3-5mins per time

Type Vacuum Power 55KW/machine Color Refer to the color chart

High quality Fiberglass, hot-galvanized steel with top quality, stainless-steel Material

structure Resin **FUTIAN** DSM Gel coat

Warranty 12 months free warranty Working More than 12 years life