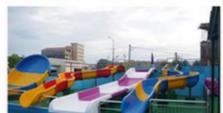

#### More Images

#### Water Park Artificial Tsunami Surf Pool Wave Machine

#### **Product Description**

**Product** Theme Water Park Man-made Surf Wave Pool Machine

**Brand** Lanchao

Size Height of wave: 2m

Specificati Depth of the pool: 0-2.1m Waving area: 800-1000m²/machine

on Length of wave: 5-15m, every 3-5mins per time