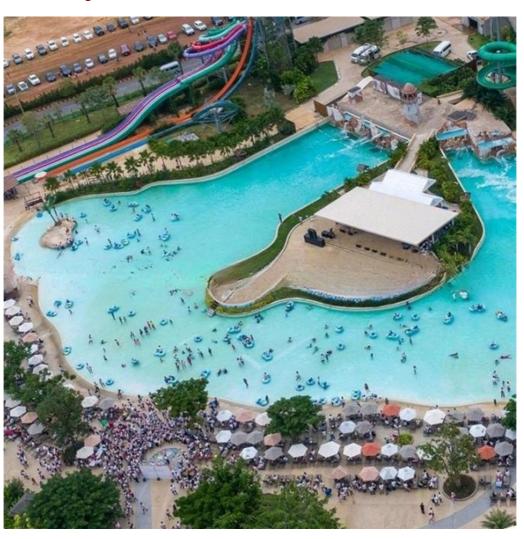

#### Water Park Artificial Tsunami Surf Pool Wave Machine

#### **Product Description**

**Product** Theme Water Park Man-made Surf Wave Pool Machine

**Brand** Lanchao

Size Height of wave: 2m

Specificati Depth of the pool: 0-2.1m Waving area: 800-1000m²/machine

on Length of wave: 5-15m, every 3-5mins per time