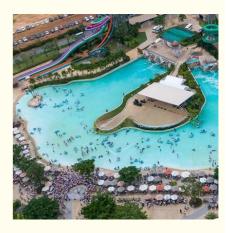

#### Water Park Artificial Tsunami Surf Pool Wave Machine

#### **Product Description**

**Product** Theme Water Park Man-made Surf Wave Pool Machine

**Brand** Lanchao

Size Height of wave: 2m

Specificati Depth of the pool: 0-2.1m Waving area: 800-1000m²/machine

on Length of wave: 5-15m, every 3-5mins per time