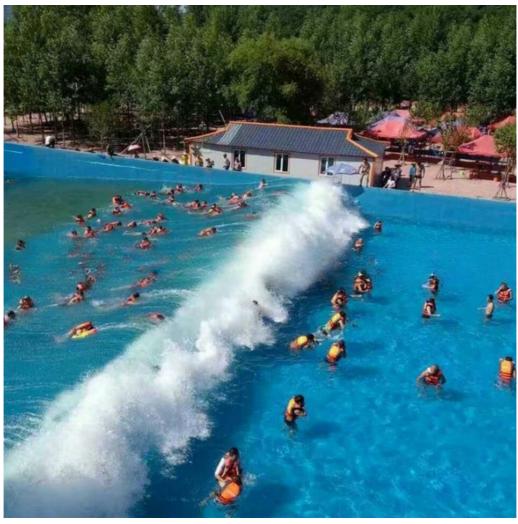

#### Water Park Artificial Tsunami Surf Pool Wave Machine

#### **Product Description**

**Product** Theme Water Park Man-made Surf Wave Pool Machine

**Brand** Lanchao

Size Height of wave: 2m

Specificati Depth of the pool: 0-2.1m Waving area: 800-1000m²/machine

on Length of wave: 5-15m, every 3-5mins per time

Type Vacuum Power 55KW/machine Color Refer to the color chart

High quality Fiberglass, hot-galvanized steel with top quality, stainless-steel Material

structure Resin **FUTIAN** DSM Gel coat

Warranty 12 months free warranty Working More than 12 years life