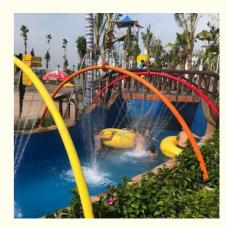

#### **Best Quality Long Water Park Lazy River Aquatic Park Equipment**

#### **Product Description**

Product Customized Amusement Water Park Equipment Artificial Lazy River

Brand Lanchad

Size Depth=0.8m / Length=100-400m

Specificatio Length of the flow: 80-100m/machine

n Velocity of the flow: 0.6m/s(water surface)