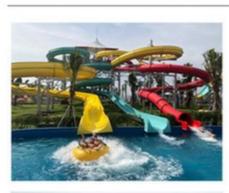

#### **Product Description**

Product Customized Amusement Water Park Equipment Artificial Lazy River

Brand Lanchad

Size Depth=0.8m / Length=100-400m

Specificatio Length of the flow: 80-100m/machine

n Velocity of the flow: 0.6m/s(water surface)

Power 30KW/set

Color Refer to the color chart

Material High quality Fiberglass, hot-galvanized steel with top quality, stainless-steel structure

Resin FUTIAN
Gel coat DSM

Warranty 12 months free warranty
Working life More than 12 years

Installation Available

**Lead time** As MOQ is 1 set, 30~40 days according to the contract.

**Package** Usually with carton, wooden frame and details according to the contract.

Suitable for Theme park, Water amusement Park, Swimming Pool, family pool, holiday resort, etc

Advantages a. Anti-UV/Anti-static b. Fade/erosion/oxidation Resistant

c. Professional & high quality d. Environmental friendly

Details According to the contract