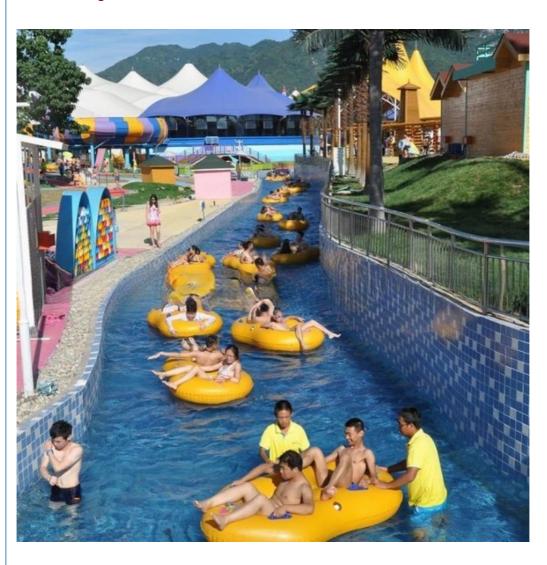

#### **Best Quality Long Water Park Lazy River Aquatic Park Equipment**

#### **Product Description**

Product Customized Amusement Water Park Equipment Artificial Lazy River

Brand Lanchad

Size Depth=0.8m / Length=100-400m

Specificatio Length of the flow: 80-100m/machine

n Velocity of the flow: 0.6m/s(water surface)