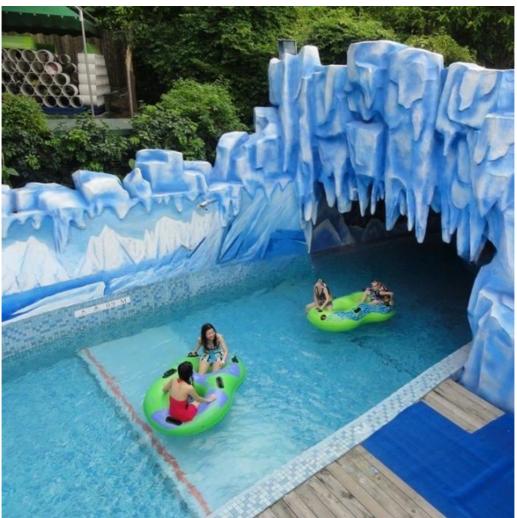

#### **Best Quality Long Water Park Lazy River Aquatic Park Equipment**

#### **Product Description**

Product Customized Amusement Water Park Equipment Artificial Lazy River

Brand Lanchad

Size Depth=0.8m / Length=100-400m

Specificatio Length of the flow: 80-100m/machine

n Velocity of the flow: 0.6m/s(water surface)