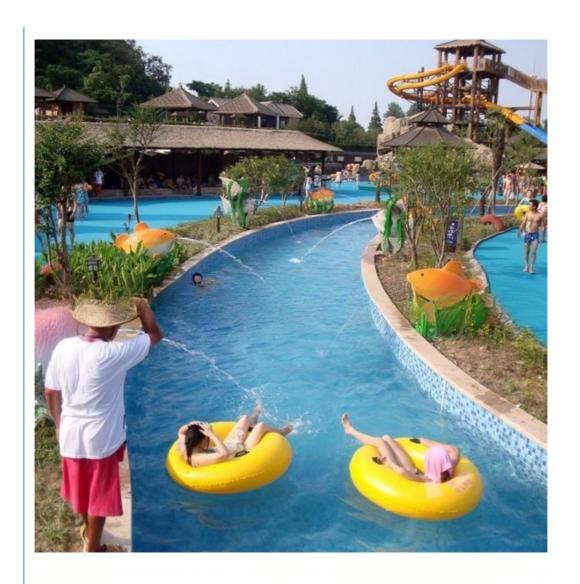

#### **Best Quality Long Water Park Lazy River Aquatic Park Equipment**

#### **Product Description**

Product Customized Amusement Water Park Equipment Artificial Lazy River

Brand Lanchad

Size Depth=0.8m / Length=100-400m

Specificatio Length of the flow: 80-100m/machine

n Velocity of the flow: 0.6m/s(water surface)