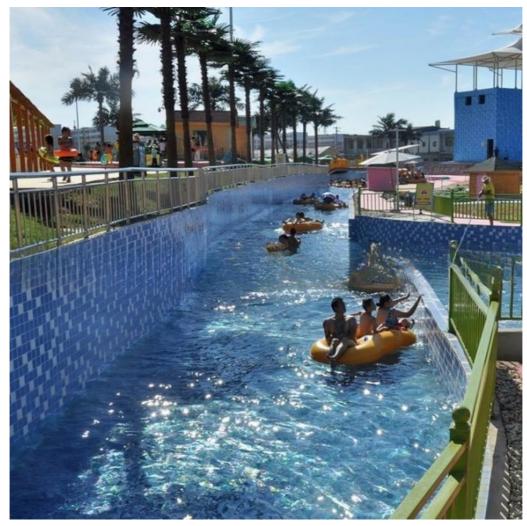

#### **Best Quality Long Water Park Lazy River Aquatic Park Equipment**

#### **Product Description**

Product Customized Amusement Water Park Equipment Artificial Lazy River

Brand Lanchad

Size Depth=0.8m / Length=100-400m

Specificatio Length of the flow: 80-100m/machine

n Velocity of the flow: 0.6m/s(water surface)