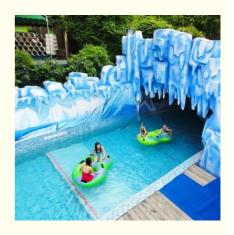

#### **Best Quality Long Water Park Lazy River Aquatic Park Equipment**

#### **Product Description**

Product Customized Amusement Water Park Equipment Artificial Lazy River

Brand Lanchad

Size Depth=0.8m / Length=100-400m

Specificatio Length of the flow: 80-100m/machine

n Velocity of the flow: 0.6m/s(water surface)