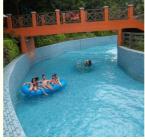

#### **Best Quality Long Water Park Lazy River Aquatic Park Equipment**

#### **Product Description**

Product Customized Amusement Water Park Equipment Artificial Lazy River

Brand Lanchad

Size Depth=0.8m / Length=100-400m

Specificatio Length of the flow: 80-100m/machine

n Velocity of the flow: 0.6m/s(water surface)