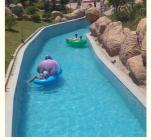

#### **Best Quality Long Water Park Lazy River Aquatic Park Equipment**

#### **Product Description**

Product Customized Amusement Water Park Equipment Artificial Lazy River

Brand Lanchad

Size Depth=0.8m / Length=100-400m

Specificatio Length of the flow: 80-100m/machine

n Velocity of the flow: 0.6m/s(water surface)