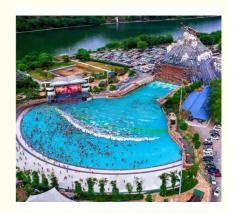

#### Theme Water Park Equipment Swimming Wave Pool Machine

#### **Product Description**

**Product** Water Amusement Park Surf Wave Pool Equipment

**Brand** Lanchao

Size Height of wave: 2m Specificati Depth of the pool: 0-2.1m Waving area: 800-1000m²/machine

on

Length of wave: 5-15m, every 3-5mins per time