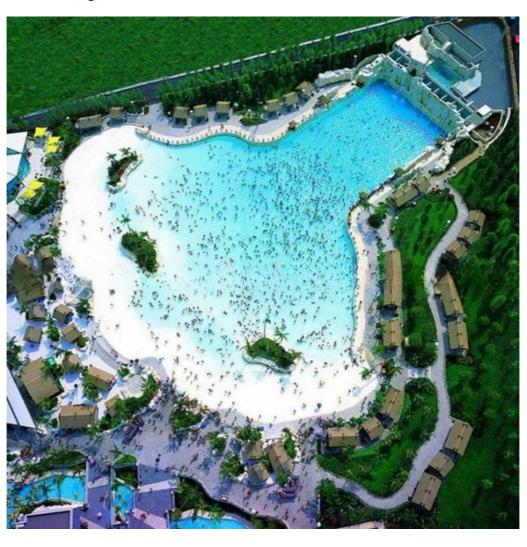

#### More Images

#### **Product Description**

**Product** Water Amusement Park Surf Wave Pool Equipment

**Brand** Lanchao

Size Height of wave: 2m Specificati Depth of the pool: 0-2.1m Waving area: 800-1000m²/machine

on

Length of wave: 5-15m, every 3-5mins per time