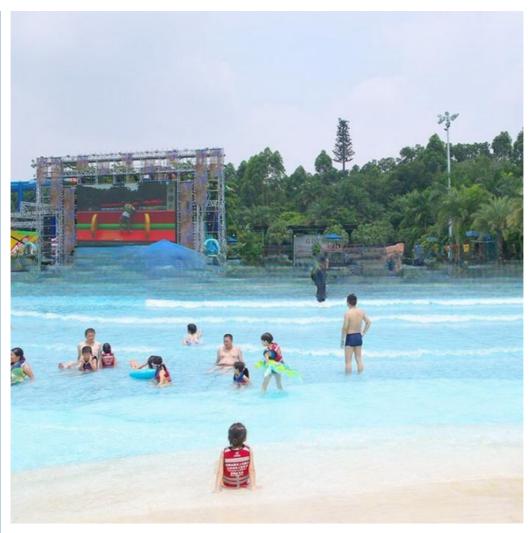

#### More Images

#### **Product Description**

**Product** Water Amusement Park Surf Wave Pool Equipment

**Brand** Lanchao

Size Height of wave: 2m Specificati Depth of the pool: 0-2.1m Waving area: 800-1000m²/machine

on

Length of wave: 5-15m, every 3-5mins per time