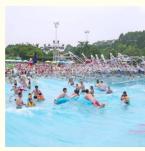

#### Theme Water Park Equipment Swimming Wave Pool Machine

#### **Product Description**

**Product** Water Amusement Park Surf Wave Pool Equipment

**Brand** Lanchao

Size Height of wave: 2m Specificati Depth of the pool: 0-2.1m Waving area: 800-1000m²/machine

on

Length of wave: 5-15m, every 3-5mins per time