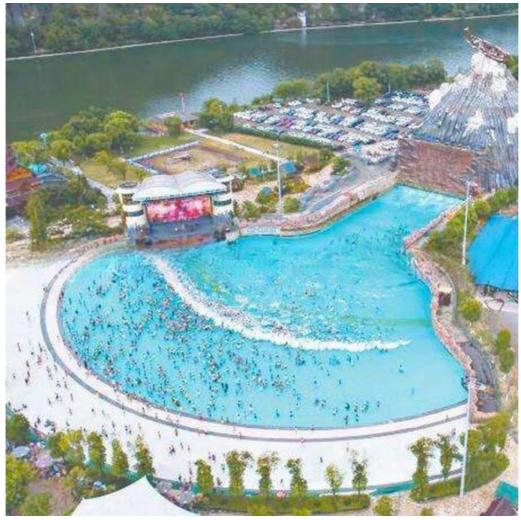

#### Theme Water Park Equipment Swimming Wave Pool Machine

#### **Product Description**

**Product** Water Amusement Park Surf Wave Pool Equipment

**Brand** Lanchao

Size Height of wave: 2m Specificati Depth of the pool: 0-2.1m Waving area: 800-1000m²/machine

on

Length of wave: 5-15m, every 3-5mins per time