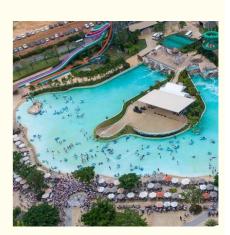

#### Theme Water Park Equipment Swimming Wave Pool Machine

#### **Product Description**

**Product** Water Amusement Park Surf Wave Pool Equipment

**Brand** Lanchao

Size Height of wave: 2m Specificati Depth of the pool: 0-2.1m Waving area: 800-1000m²/machine

on

Length of wave: 5-15m, every 3-5mins per time