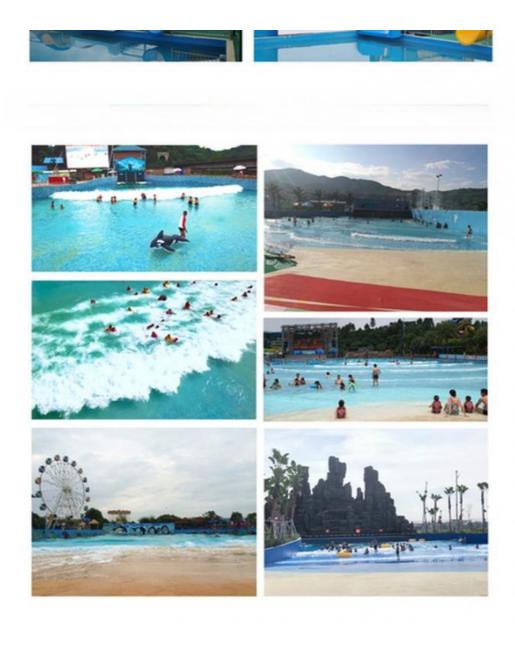

#### **Detailed Images**

#### **Product Description**

**Product** Water Amusement Park Surf Wave Pool Equipment

**Brand** Lanchao

Size Height of wave: 2m Specificati Depth of the pool: 0-2.1m Waving area: 800-1000m²/machine

on

Length of wave: 5-15m, every 3-5mins per time