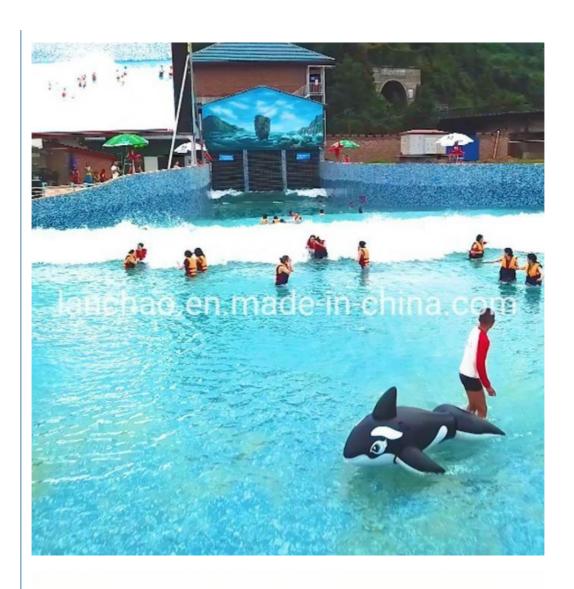

#### **Product Description**

**Product** Water Amusement Park Surf Wave Pool Equipment

**Brand** Lanchao

Size Height of wave: 2m Specificati Depth of the pool: 0-2.1m Waving area: 800-1000m²/machine

on

Length of wave: 5-15m, every 3-5mins per time

Type Vacuum Power 55KW/machine Color Refer to the color chart

High quality Fiberglass, hot-galvanized steel with top quality, stainless-steel Material

structure Resin **FUTIAN** Gel coat DSM

Warranty 12 months free warranty Working More than 12 years