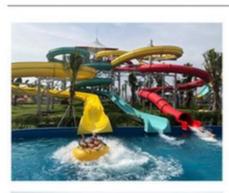

#### Theme Water Park Equipment Swimming Wave Pool Machine

#### **Product Description**

**Product** Water Amusement Park Surf Wave Pool Equipment

**Brand** Lanchao

Size Height of wave: 2m Specificati Depth of the pool: 0-2.1m Waving area: 800-1000m²/machine

on

Length of wave: 5-15m, every 3-5mins per time