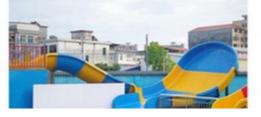

## ISO9001 Certified Theme Tsunami Wave Pool Equipment For Swimming Pool

#### Theme Water Park Equipment Swimming Wave Pool Machine

#### **Product Description**

**Product** Water Amusement Park Surf Wave Pool Equipment

**Brand** Lanchao

Size Height of wave: 2m Specificati Depth of the pool: 0-2.1m Waving area: 800-1000m²/machine

on

Length of wave: 5-15m, every 3-5mins per time