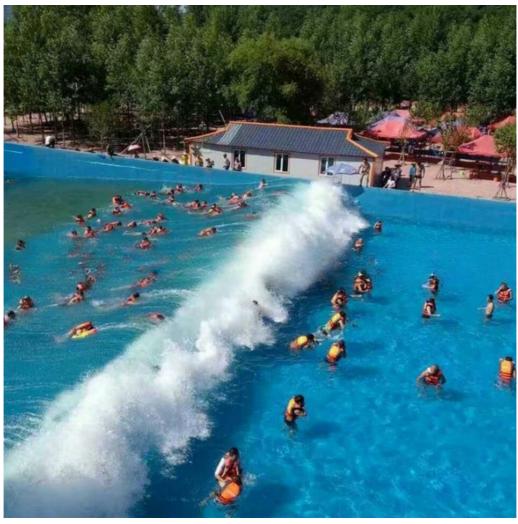

## **Artificial Wave Tsunami Pool Facility for Aqua Park**

#### **Product Description**

Amusement Water Park Wave Pool Machine Equipment Get the Latest **Product** 

Price >>>

**Brand** Lanchao

Size Height of wave: 2m Specificati Depth of the pool: 0-2.1m Waving area: 800-1000m²/machine

on

Length of wave: 5-15m, every 3-5mins per time

Type Vacuum Power 55KW/machine Color Refer to the color chart

High quality Fiberglass, hot-galvanized steel with top quality, stainless-steel Material

**FUTIAN** Resin Gel coat DSM