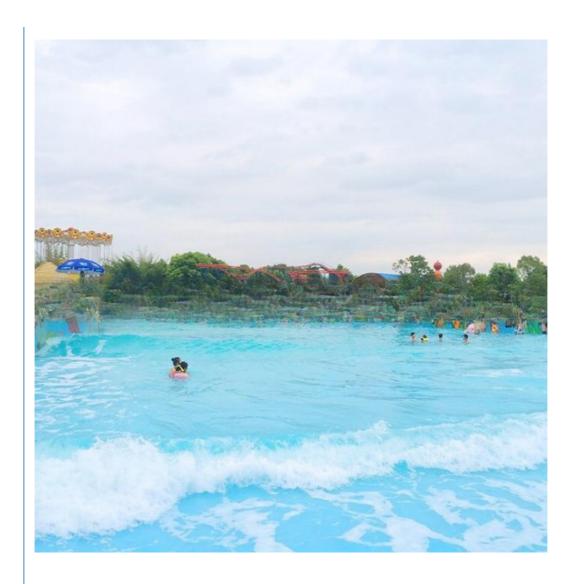

## **Artificial Wave Tsunami Pool Facility for Aqua Park**

#### **Product Description**

Amusement Water Park Wave Pool Machine Equipment Get the Latest **Product** 

Price >>>

**Brand** Lanchao

Size Height of wave: 2m Specificati Depth of the pool: 0-2.1m Waving area: 800-1000m²/machine

on

Length of wave: 5-15m, every 3-5mins per time

Type Vacuum Power 55KW/machine Color Refer to the color chart

High quality Fiberglass, hot-galvanized steel with top quality, stainless-steel Material

**FUTIAN** Resin Gel coat DSM