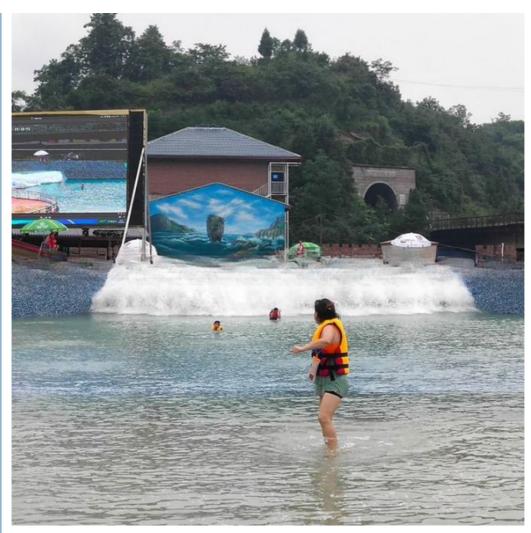

## **Artificial Wave Tsunami Pool Facility for Aqua Park**

#### **Product Description**

Amusement Water Park Wave Pool Machine Equipment Get the Latest **Product** 

Price >>>

**Brand** Lanchao

Size Height of wave: 2m Specificati Depth of the pool: 0-2.1m Waving area: 800-1000m²/machine

on

Length of wave: 5-15m, every 3-5mins per time

Type Vacuum Power 55KW/machine Color Refer to the color chart

High quality Fiberglass, hot-galvanized steel with top quality, stainless-steel Material

**FUTIAN** Resin Gel coat DSM