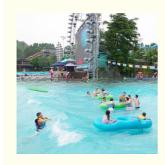

## **Artificial Wave Tsunami Pool Facility for Aqua Park**

#### **Product Description**

Amusement Water Park Wave Pool Machine Equipment Get the Latest **Product** 

Price >>>

**Brand** Lanchao

Size Height of wave: 2m Specificati Depth of the pool: 0-2.1m Waving area: 800-1000m²/machine

on

Length of wave: 5-15m, every 3-5mins per time

Type Vacuum Power 55KW/machine Color Refer to the color chart

High quality Fiberglass, hot-galvanized steel with top quality, stainless-steel Material

**FUTIAN** Resin Gel coat DSM