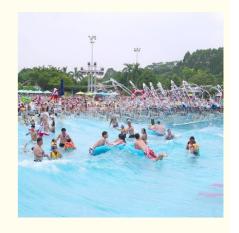

## **Artificial Wave Tsunami Pool Facility for Aqua Park**

#### **Product Description**

Amusement Water Park Wave Pool Machine Equipment Get the Latest **Product** 

Price >>>

**Brand** Lanchao

Size Height of wave: 2m Specificati Depth of the pool: 0-2.1m Waving area: 800-1000m²/machine

on

Length of wave: 5-15m, every 3-5mins per time

Type Vacuum Power 55KW/machine Color Refer to the color chart

High quality Fiberglass, hot-galvanized steel with top quality, stainless-steel Material

**FUTIAN** Resin Gel coat DSM