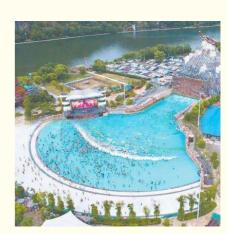

## **Artificial Wave Tsunami Pool Facility for Aqua Park**

#### **Product Description**

Amusement Water Park Wave Pool Machine Equipment Get the Latest **Product** 

Price >>>

**Brand** Lanchao

Size Height of wave: 2m Specificati Depth of the pool: 0-2.1m Waving area: 800-1000m²/machine

on

Length of wave: 5-15m, every 3-5mins per time

Type Vacuum Power 55KW/machine Color Refer to the color chart

High quality Fiberglass, hot-galvanized steel with top quality, stainless-steel Material

**FUTIAN** Resin Gel coat DSM