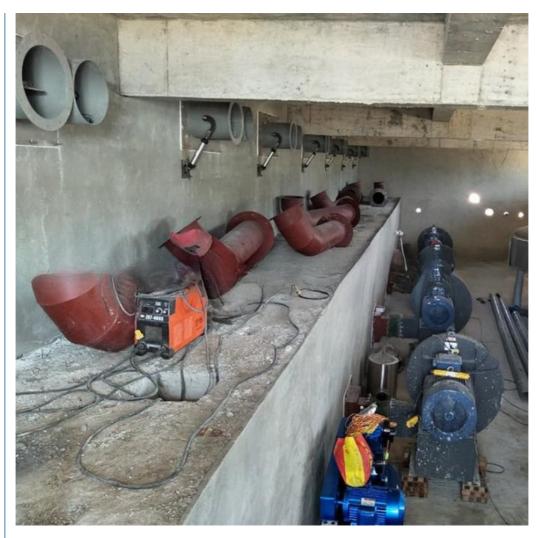

.1m Waving area: 800-1000m²/machine

on

Length of wave: 5-15m, every 3-5mins per time

Type Vacuum Power 55KW/machine Color Refer to the color chart

High quality Fiberglass, hot-galvanized steel with top quality, stainless-steel Material

**FUTIAN** Resin Gel coat DSM

Warranty 12 months free warranty Working More than 12 years life

**Installation** Available

**Lead time** As MOQ is 1 set, 30~40 days according to the contract.

Usually with carton, wooden frame and details according to the contract. Suitable Theme park, Water amusement Park, Swimming Pool, family pool, holiday

for resort,etc

Advantage a. Anti-UV/Anti-static b. Fade/erosion/oxidation Resistant

c. Professional & high quality d. Environmental friendly

Details According to the contract

#### **Detailed Photos**









Click for More Details >>>



### Company

#### Profile

Lanchao company was established in 2010, the founder and core team members have been specializing in this field for over 10 years (since 2003). We have gained high reputation from our customers home and abroad by keeping providing them the excellent one-stop solution for water park: planning, design, production, delivery, installation and after-sale support etc.







































Using the high-performance material of Eiber Beinforced Plastics/FRP featured in Employed the special gel-coat on the slide surface with the function of high-mech



# Water Park Projects









Related

Products















## Water House





## Water Spray Toys



#### Our

#### Advantages

- ◆ Safe: High quality raw material,