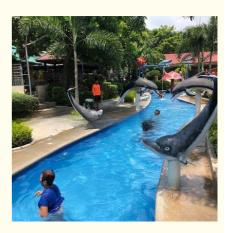

#### **Artificial Tidal Drift Lazy River Machine for Water Park**

#### **Product Description**

Product Tidal Lazy River Equipment for Water Park Outdoor Playground

Brand Lanchao

Size Depth=0.8m / Length=100-400m

Specificatio Length of the flow: 80-100m/machine

n Velocity of the flow: 0.6m/s(water surface)