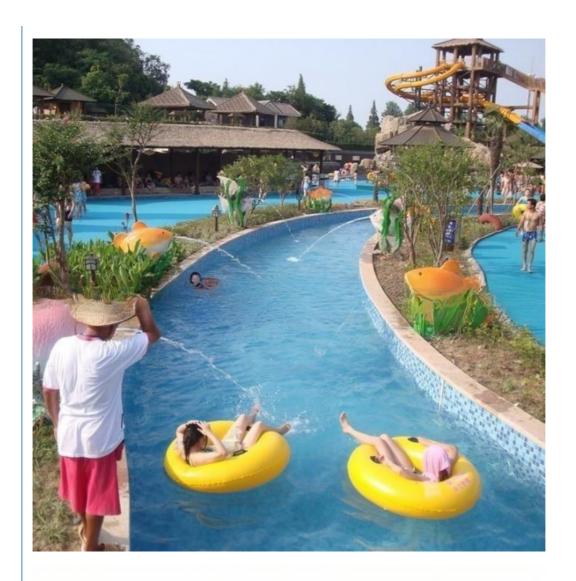

#### **Artificial Tidal Drift Lazy River Machine for Water Park**

#### **Product Description**

Product Tidal Lazy River Equipment for Water Park Outdoor Playground

Brand Lanchao

Size Depth=0.8m / Length=100-400m

Specificatio Length of the flow: 80-100m/machine

n Velocity of the flow: 0.6m/s(water surface)