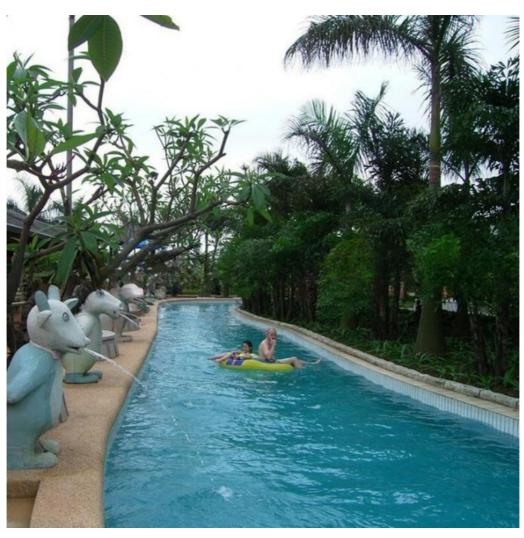

#### **Artificial Tidal Drift Lazy River Machine for Water Park**

#### **Product Description**

Product Tidal Lazy River Equipment for Water Park Outdoor Playground

Brand Lanchao

Size Depth=0.8m / Length=100-400m

Specificatio Length of the flow: 80-100m/machine

n Velocity of the flow: 0.6m/s(water surface)