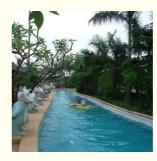

#### **Artificial Tidal Drift Lazy River Machine for Water Park**

#### **Product Description**

Product Tidal Lazy River Equipment for Water Park Outdoor Playground

Brand Lanchao

Size Depth=0.8m / Length=100-400m

Specificatio Length of the flow: 80-100m/machine

n Velocity of the flow: 0.6m/s(water surface)