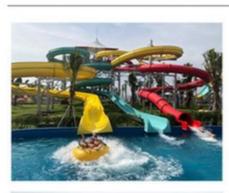

#### **Artificial Tidal Drift Lazy River Machine for Water Park**

#### **Product Description**

Product Tidal Lazy River Equipment for Water Park Outdoor Playground

Brand Lanchao

Size Depth=0.8m / Length=100-400m

Specificatio Length of the flow: 80-100m/machine

n Velocity of the flow: 0.6m/s(water surface)