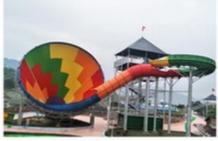

#### More Images

#### **Artificial Tidal Drift Lazy River Machine for Water Park**

#### **Product Description**

Product Tidal Lazy River Equipment for Water Park Outdoor Playground

Brand Lanchao

Size Depth=0.8m / Length=100-400m

Specificatio Length of the flow: 80-100m/machine

n Velocity of the flow: 0.6m/s(water surface)