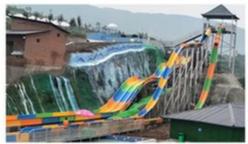

#### More Images

#### **Artificial Tidal Drift Lazy River Machine for Water Park**

#### **Product Description**

Product Tidal Lazy River Equipment for Water Park Outdoor Playground

Brand Lanchao

Size Depth=0.8m / Length=100-400m

Specificatio Length of the flow: 80-100m/machine

n Velocity of the flow: 0.6m/s(water surface)