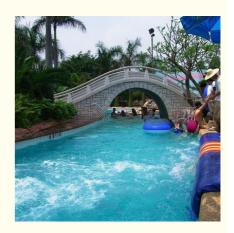

#### **Artificial Tidal Drift Lazy River Machine for Water Park**

#### **Product Description**

Product Tidal Lazy River Equipment for Water Park Outdoor Playground

Brand Lanchao

Size Depth=0.8m / Length=100-400m

Specificatio Length of the flow: 80-100m/machine

n Velocity of the flow: 0.6m/s(water surface)