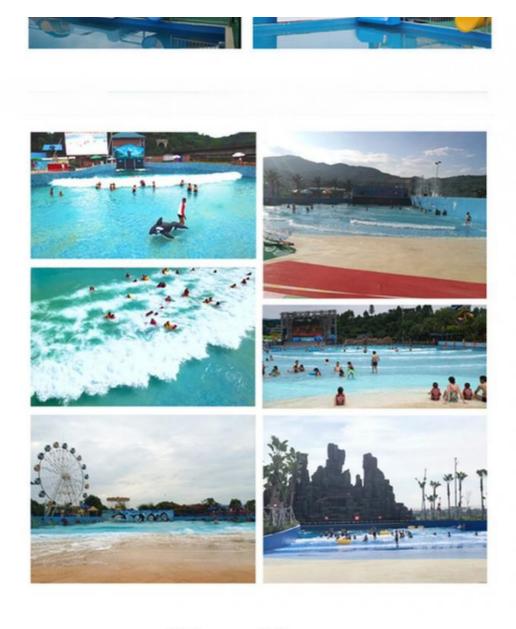

#### **Artificial Tidal Drift Lazy River Machine for Water Park**

#### **Product Description**

Product Tidal Lazy River Equipment for Water Park Outdoor Playground

Brand Lanchao

Size Depth=0.8m / Length=100-400m

Specificatio Length of the flow: 80-100m/machine

n Velocity of the flow: 0.6m/s(water surface)

Power 30KW/set

Color Refer to the color chart

Material High quality Fiberglass, hot-galvanized steel with top quality, stainless-steel

Resin FUTIAN
Gel coat DSM

Warranty 12 months free warranty Working life More than 12 years