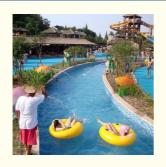

#### **Artificial Tidal Drift Lazy River Machine for Water Park**

#### **Product Description**

Product Tidal Lazy River Equipment for Water Park Outdoor Playground

Brand Lanchao

Size Depth=0.8m / Length=100-400m

Specificatio Length of the flow: 80-100m/machine

n Velocity of the flow: 0.6m/s(water surface)