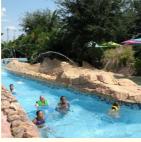

#### **Artificial Tidal Drift Lazy River Machine for Water Park**

#### **Product Description**

Product Tidal Lazy River Equipment for Water Park Outdoor Playground

Brand Lanchao

Size Depth=0.8m / Length=100-400m

Specificatio Length of the flow: 80-100m/machine

n Velocity of the flow: 0.6m/s(water surface)