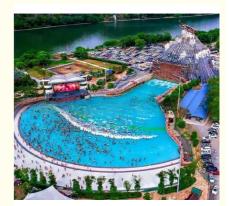

## 2m Height Outdoor Tsunami Wave Pool For Aqua Amusement Park

for more products please visit us on waterparksequipments.com

## Product Description Surfing Machine Artificial Wave Pool for Aqua Amusement Park

### Product Description

| Product<br>Brand<br>Size | Water Park Wave Pool Machine Surfing Wave Pool<br>Lanchao<br>Height of wave: 2m                                            |
|--------------------------|----------------------------------------------------------------------------------------------------------------------------|
| Specificati<br>on        | Depth of the pool: 0-2.1m<br>Waving area: 800-1000m <sup>2</sup> /machine<br>Length of wave: 5-15m, every 3-5mins per time |
| Type<br>Power            | Vacuum<br>55KW/machine                                                                                                     |
| Color                    | Refer to the color chart                                                                                                   |
| Material                 | High quality Fiberglass, hot-galvanized steel with top quality, stainless-steel structure                                  |
| Resin                    | FUTIAN                                                                                                                     |
| Gel coat                 | DSM                                                                                                                        |
| Warranty                 | 12 months free warranty                                                                                                    |
| Working<br>life          | More than 12 years                                                                                                         |
| Installation Available   |                                                                                                                            |
| Lead time                | As MOQ is 1 set, 30~40 days according to the contract.                                                                     |
| Package                  | Usually with carton, wooden frame and details according to the contract.                                                   |
| Suitable                 | Theme park,Water amusement Park,Swimming Pool,family pool,holiday                                                          |
| for                      | resort,etc                                                                                                                 |
| •                        | a. Anti-UV/Anti-static b. Fade/erosion/oxidation Resistant                                                                 |
| S<br>Dataila             | c. Professional & high quality d. Environmental friendly                                                                   |
| Details                  | According to the contract                                                                                                  |