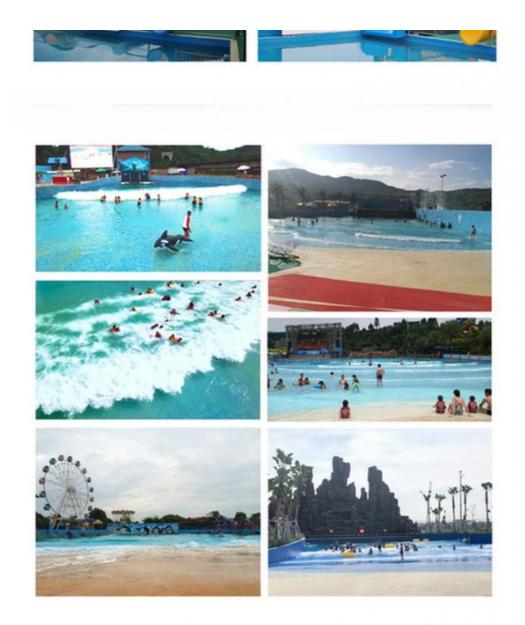

### Product Description

| Product<br>Brand<br>Size | Water Park Wave Pool Machine Surfing Wave Pool<br>Lanchao<br>Height of wave: 2m                                            |
|--------------------------|----------------------------------------------------------------------------------------------------------------------------|
| Specificati<br>on        | Depth of the pool: 0-2.1m<br>Waving area: 800-1000m <sup>2</sup> /machine<br>Length of wave: 5-15m, every 3-5mins per time |
| Type<br>Power            | Vacuum<br>55KW/machine                                                                                                     |
| Color                    | Refer to the color chart                                                                                                   |
| Material                 | High quality Fiberglass, hot-galvanized steel with top quality, stainless-steel structure                                  |
| Resin                    | FUTIAN                                                                                                                     |
| Gel coat                 | DSM                                                                                                                        |
| Warranty                 | 12 months free warranty                                                                                                    |
| Working<br>life          | More than 12 years                                                                                                         |
| Installation Available   |                                                                                                                            |
| Lead time                | As MOQ is 1 set, 30~40 days according to the contract.                                                                     |
| Package                  | Usually with carton, wooden frame and details according to the contract.                                                   |
| Suitable                 | Theme park,Water amusement Park,Swimming Pool,family pool,holiday                                                          |
| for                      | resort,etc                                                                                                                 |
| •                        | a. Anti-UV/Anti-static b. Fade/erosion/oxidation Resistant                                                                 |
| S<br>Dataila             | c. Professional & high quality d. Environmental friendly                                                                   |
| Details                  | According to the contract                                                                                                  |

## **Detailed Images**