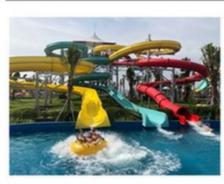

#### **Aqua Park Artificial Lazy River Equipment with Good Price**

#### **Product Description**

Product Amusement Water Park Lazy River Equipment

Brand Lanchao

Size Depth=0.8m / Length=100-400m

Specificati Length of the flow: 80-100m/machine
on Velocity of the flow: 0.6m/s(water surface)