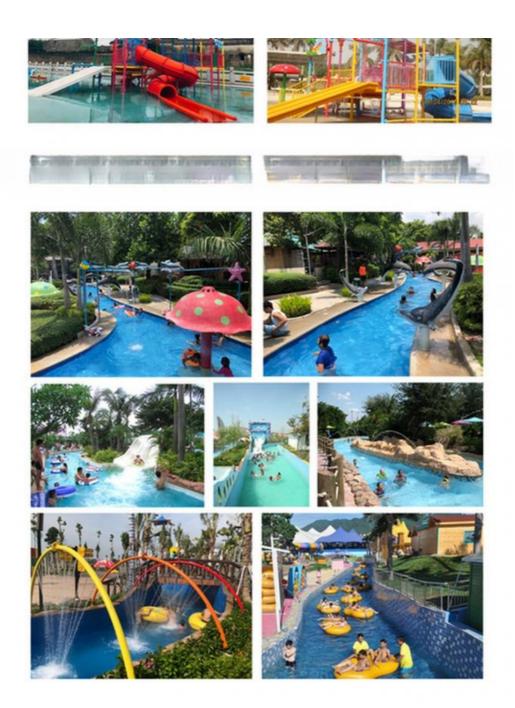

#### **Detailed Images**

#### **Aqua Park Artificial Lazy River Equipment with Good Price**

#### **Product Description**

Product Amusement Water Park Lazy River Equipment

Brand Lanchao

Size Depth=0.8m / Length=100-400m

Specificati Length of the flow: 80-100m/machine
on Velocity of the flow: 0.6m/s(water surface)