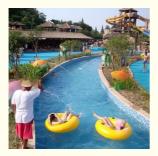

#### **Aqua Park Artificial Lazy River Equipment with Good Price**

#### **Product Description**

Product Amusement Water Park Lazy River Equipment

Brand Lanchao

Size Depth=0.8m / Length=100-400m

Specificati Length of the flow: 80-100m/machine
on Velocity of the flow: 0.6m/s(water surface)