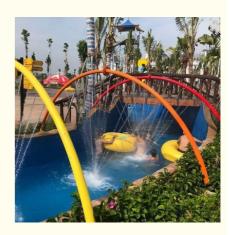

#### **Aqua Park Artificial Lazy River Equipment with Good Price**

#### **Product Description**

Product Amusement Water Park Lazy River Equipment

Brand Lanchao

Size Depth=0.8m / Length=100-400m

Specificati Length of the flow: 80-100m/machine
on Velocity of the flow: 0.6m/s(water surface)