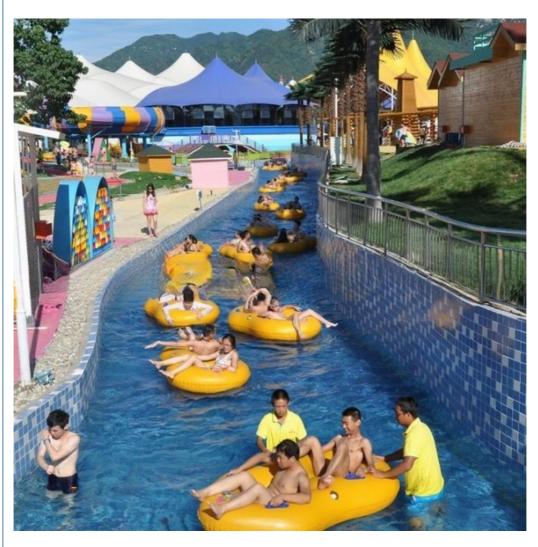

#### **Aqua Park Artificial Lazy River Equipment with Good Price**

#### **Product Description**

Product Amusement Water Park Lazy River Equipment

Brand Lanchao

Size Depth=0.8m / Length=100-400m

Specificati Length of the flow: 80-100m/machine
on Velocity of the flow: 0.6m/s(water surface)