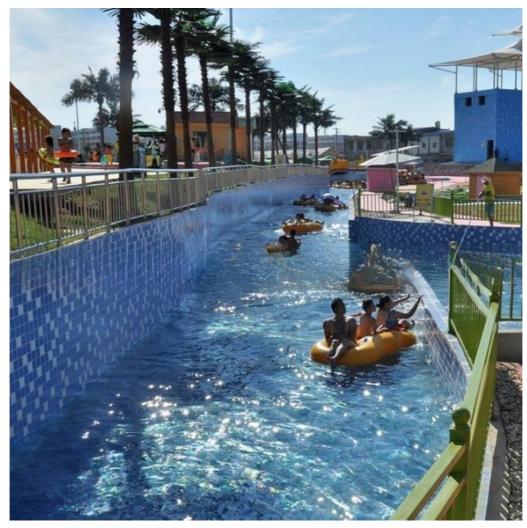

#### **Aqua Park Artificial Lazy River Equipment with Good Price**

#### **Product Description**

Product Amusement Water Park Lazy River Equipment

Brand Lanchao

Size Depth=0.8m / Length=100-400m

Specificati Length of the flow: 80-100m/machine
on Velocity of the flow: 0.6m/s(water surface)