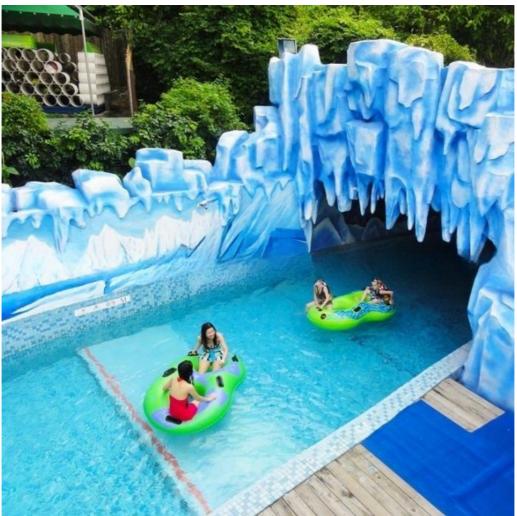

#### **Aqua Park Artificial Lazy River Equipment with Good Price**

#### **Product Description**

Product Amusement Water Park Lazy River Equipment

Brand Lanchao

Size Depth=0.8m / Length=100-400m

Specificati Length of the flow: 80-100m/machine
on Velocity of the flow: 0.6m/s(water surface)