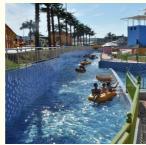

#### **Aqua Park Artificial Lazy River Equipment with Good Price**

#### **Product Description**

Product Amusement Water Park Lazy River Equipment

Brand Lanchao

Size Depth=0.8m / Length=100-400m

Specificati Length of the flow: 80-100m/machine
on Velocity of the flow: 0.6m/s(water surface)