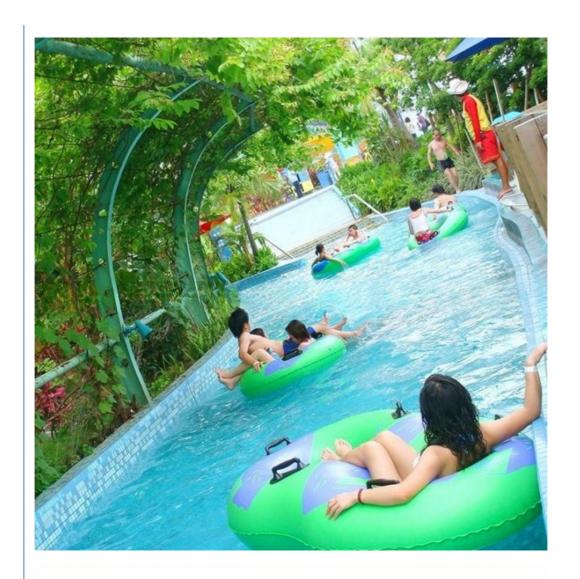

#### **Aqua Park Artificial Lazy River Equipment with Good Price**

#### **Product Description**

Product Amusement Water Park Lazy River Equipment

Brand Lanchao

Size Depth=0.8m / Length=100-400m

Specificati Length of the flow: 80-100m/machine
on Velocity of the flow: 0.6m/s(water surface)