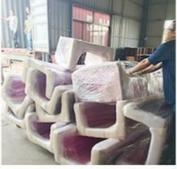

#### **Product Description**

Product Amusement Water Park Lazy River Equipment

Brand Lanchao

Size Depth=0.8m / Length=100-400m

Specificati Length of the flow: 80-100m/machine
on Velocity of the flow: 0.6m/s(water surface)

Power 30KW/set

Color Refer to the color chart

Material High quality Fiberglass, hot-galvanized steel with top quality, stainless-steel

Resin FUTIAN
Gel coat DSM

Warranty 12 months free warranty
Working
life More than 12 years