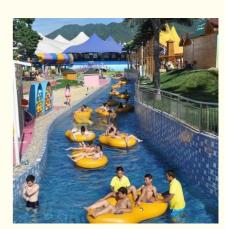

#### **Aqua Park Artificial Lazy River Equipment with Good Price**

#### **Product Description**

Product Amusement Water Park Lazy River Equipment

Brand Lanchao

Size Depth=0.8m / Length=100-400m

Specificati Length of the flow: 80-100m/machine
on Velocity of the flow: 0.6m/s(water surface)