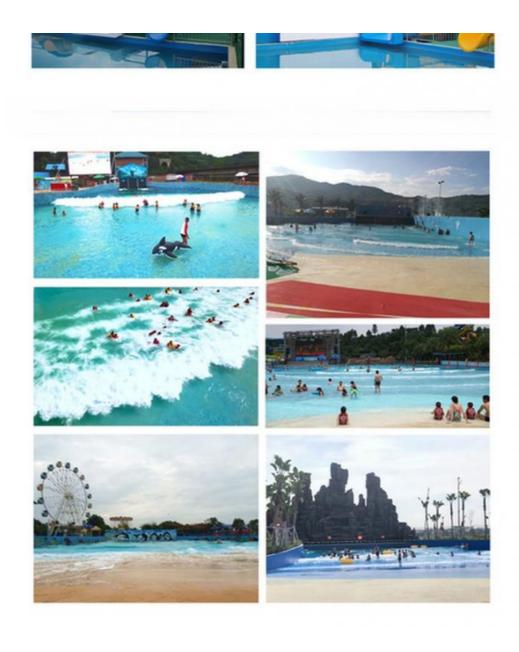

#### **Aqua Park Artificial Lazy River Equipment with Good Price**

#### **Product Description**

Product Amusement Water Park Lazy River Equipment

Brand Lanchao

Size Depth=0.8m / Length=100-400m

Specificati Length of the flow: 80-100m/machine
on Velocity of the flow: 0.6m/s(water surface)

Power 30KW/set

Color Refer to the color chart

Material High quality Fiberglass, hot-galvanized steel with top quality, stainless-steel

Resin FUTIAN
Gel coat DSM

Warranty 12 months free warranty
Working
life More than 12 years