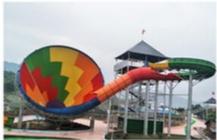

#### **Aqua Park Artificial Lazy River Equipment with Good Price**

#### **Product Description**

Product Amusement Water Park Lazy River Equipment

Brand Lanchao

Size Depth=0.8m / Length=100-400m

Specificati Length of the flow: 80-100m/machine
on Velocity of the flow: 0.6m/s(water surface)