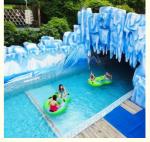

#### **Aqua Park Artificial Lazy River Equipment with Good Price**

#### **Product Description**

Product Amusement Water Park Lazy River Equipment

Brand Lanchao

Size Depth=0.8m / Length=100-400m

Specificati Length of the flow: 80-100m/machine
on Velocity of the flow: 0.6m/s(water surface)