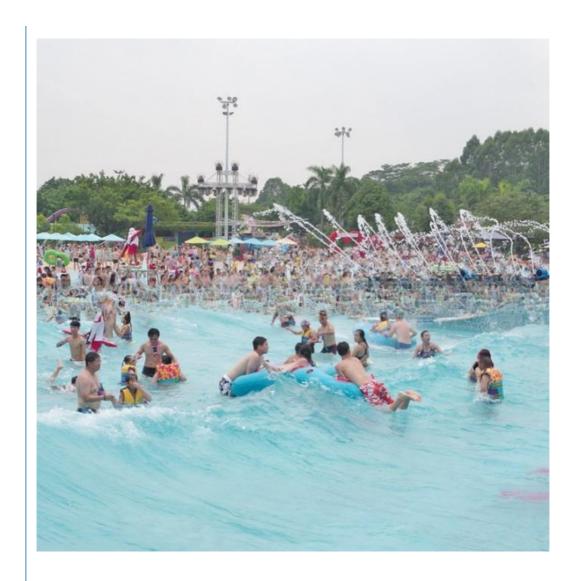

# **Outdoor Water Park Playground Tsunami Wave Pool with High Quality**

#### **Product Description**

Product Water Park Equipment Pool Wave Machine System Get the Latest Price

>>> Lanchao

Size Height of wave: 2m

Specificati Depth of the pool: 0-2.1m

waving area: 800-1000m²/machine

Length of wave: 5-15m, every 3-5mins per time

Type Vacuum

Power 55KW/machine

Color Refer to the color chart

Material High quality Fiberglass, hot-galvanized steel with top quality, stainless-steel

Resin FUTIAN
Gel coat DSM

Suitable Theme park, Water amusement Park, Swimming Pool, family pool, holiday

for resort,etc

**Advantage** a. Anti-UV/Anti-static b. Fade/erosion/oxidation Resistant

s c. Professional & high quality d. Environmental friendly