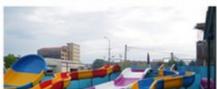

# **Outdoor Water Park Playground Tsunami Wave Pool with High Quality**

#### **Product Description**

Product Water Park Equipment Pool Wave Machine System Get the Latest Price

>>> Lanchao

Size Height of wave: 2m

Specificati Depth of the pool: 0-2.1m

waving area: 800-1000m²/machine

Length of wave: 5-15m, every 3-5mins per time

Type Vacuum

Power 55KW/machine

Color Refer to the color chart

Material High quality Fiberglass, hot-galvanized steel with top quality, stainless-steel

Resin FUTIAN
Gel coat DSM