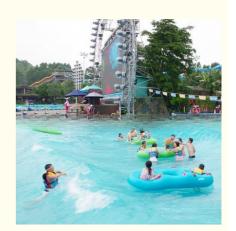

# **Outdoor Water Park Playground Tsunami Wave Pool with High Quality**

#### **Product Description**

Product Water Park Equipment Pool Wave Machine System Get the Latest Price

>>> Lanchao

Size Height of wave: 2m

Specificati Depth of the pool: 0-2.1m

waving area: 800-1000m²/machine

Suitable Theme park, Water amusement Park, Swimming Pool, family pool, holiday

for resort,etc

**Advantage** a. Anti-UV/Anti-static b. Fade/erosion/oxidation Resistant

s c. Professional & high quality d. Environmental friendly