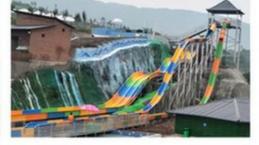

# **Outdoor Water Park Playground Tsunami Wave Pool with High Quality**

#### **Product Description**

Product Water Park Equipment Pool Wave Machine System Get the Latest Price

>>> Lanchao

Size Height of wave: 2m

Specificati Depth of the pool: 0-2.1m

waving area: 800-1000m²/machine

Length of wave: 5-15m, every 3-5mins per time

Type Vacuum

Power 55KW/machine

Color Refer to the color chart

Material High quality Fiberglass, hot-galvanized steel with top quality, stainless-steel

Resin FUTIAN
Gel coat DSM