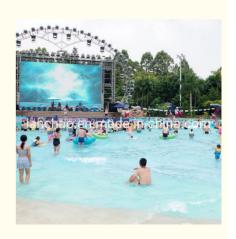

# **Outdoor Water Park Playground Tsunami Wave Pool with High Quality**

#### **Product Description**

Product Water Park Equipment Pool Wave Machine System Get the Latest Price

>>> Lanchao

Size Height of wave: 2m

Specificati Depth of the pool: 0-2.1m

waving area: 800-1000m²/machine

Suitable Theme park, Water amusement Park, Swimming Pool, family pool, holiday

for resort,etc

**Advantage** a. Anti-UV/Anti-static b. Fade/erosion/oxidation Resistant

s c. Professional & high quality d. Environmental friendly