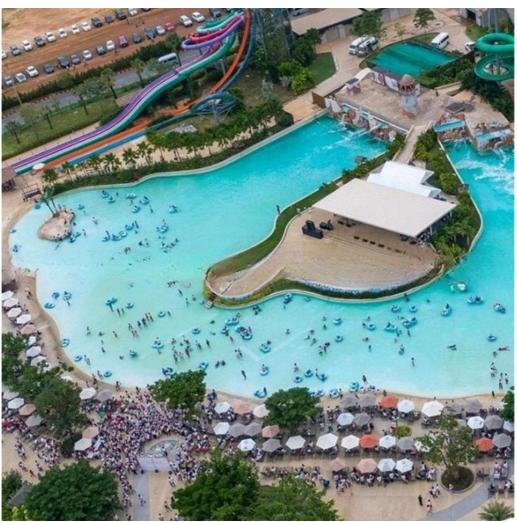

# **Outdoor Water Park Playground Tsunami Wave Pool with High Quality**

#### **Product Description**

Product Water Park Equipment Pool Wave Machine System Get the Latest Price

>>> Lanchao

Size Height of wave: 2m

Specificati Depth of the pool: 0-2.1m

waving area: 800-1000m²/machine

Suitable Theme park, Water amusement Park, Swimming Pool, family pool, holiday

for resort,etc

**Advantage** a. Anti-UV/Anti-static b. Fade/erosion/oxidation Resistant

s c. Professional & high quality d. Environmental friendly