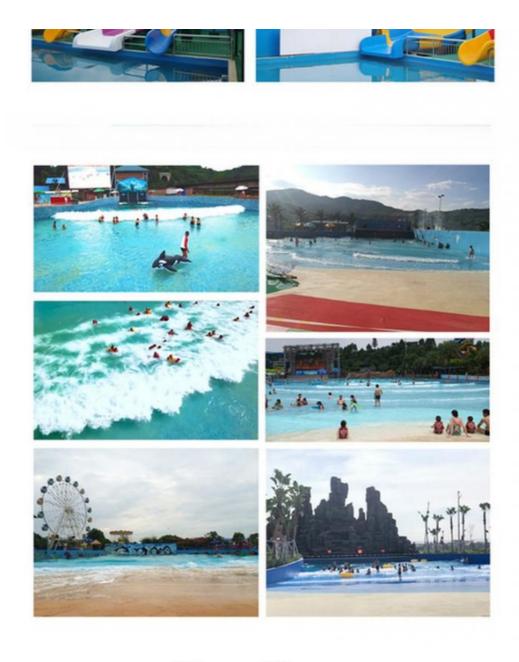

#### **Product Description**

Product Water Park Equipment Pool Wave Machine System Get the Latest Price

>>> Lanchao

Size Height of wave: 2m

Specificati Depth of the pool: 0-2.1m

waving area: 800-1000m²/machine

Length of wave: 5-15m, every 3-5mins per time

Type Vacuum

Power 55KW/machine

Color Refer to the color chart

Material High quality Fiberglass, hot-galvanized steel with top quality, stainless-steel

Resin FUTIAN
Gel coat DSM

Suitable Theme park, Water amusement Park, Swimming Pool, family pool, holiday

for resort,etc

**Advantage** a. Anti-UV/Anti-static b. Fade/erosion/oxidation Resistant

s c. Professional & high quality d. Environmental friendly