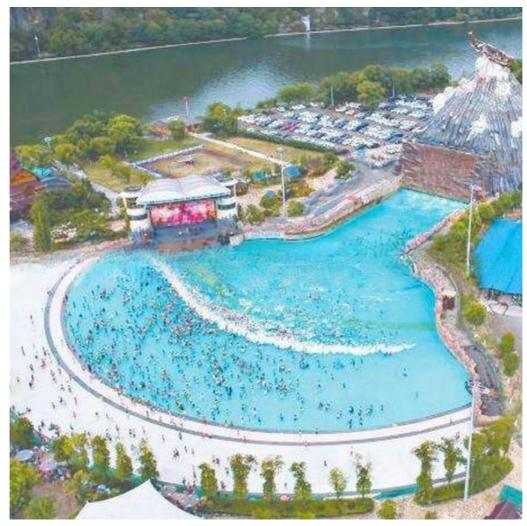

# **Outdoor Water Park Playground Tsunami Wave Pool with High Quality**

#### **Product Description**

Product Water Park Equipment Pool Wave Machine System Get the Latest Price

>>> Lanchao

Size Height of wave: 2m

Specificati Depth of the pool: 0-2.1m

waving area: 800-1000m²/machine

Suitable Theme park, Water amusement Park, Swimming Pool, family pool, holiday

for resort,etc

**Advantage** a. Anti-UV/Anti-static b. Fade/erosion/oxidation Resistant

s c. Professional & high quality d. Environmental friendly