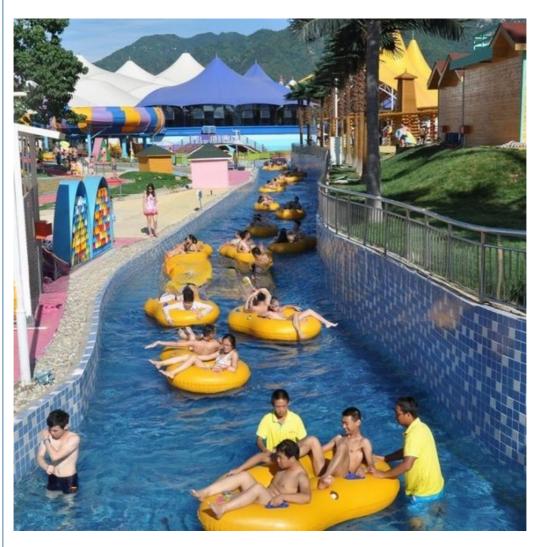

pecificati Length of the flow: 80-100m/machine
on Velocity of the flow: 0.6m/s(water surface)

Power 30KW/set

Color Refer to the color chart

Material High quality Fiberglass, hot-galvanized steel with top quality, stainless-steel

Resin FUTIAN
Gel coat DSM

Warranty 12 months free warranty
Working
life More than 12 years

**Installation** Available

**Lead time** As MOQ is 1 set, 30~40 days according to the contract.

**Package** Usually with carton, wooden frame and details according to the contract. **Suitable** Theme park,Water amusement Park,Swimming Pool,family pool,holiday

for resort,etc

Advantage a. Anti-UV/Anti-static b. Fade/erosion/oxidation Resistant

s c. Professional & high quality d. Environmental friendly

**Details** According to the contract

#### **Detailed Images**











#### **Company Introduction**

Lanchao company was established in 2010, the founder and core team members have been specializing in this field for over 10 years (since 2003). We have gained high reputation from our customers home and abroad by keeping providing them the excellent one-stop solution for water park: planning, design, production, delivery, installation and after-sale support etc.





































Using the high-performance material of Eiber Beinforced Plastics/FRP featured in Employed the special gel-coat on the slide surface with the function of high-mech



# Water Park Projects









**Related Products** 















## Water House





### Water Spray Toys



#### **Our Advantages**

- ◆ Safe: High quality raw material, Eco-friendly, Int