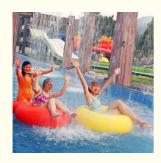

### Outdoor Playground Water Park Lazy River Equipment Length 100-400m

#### **Basic Information**

• Certification: ISO9001, SGS



#### **Product Specification**

Model NO.: LANCHAO-LR01Type: Water Park

Material: Fiberglass, Anti-Rust Steel

Max Capacity: >500kgAge: >18 Years

• Suitable For: Amusement Park

Color: ColourfulAllowable Passenger: <10</li>

Customized: Customized

• Condition: New

Size: CustomizedWarranty: 12 Months

Working Life: More Than 12 Years

Product Name: Amusement Water Theme Park Lazy River

Machine



#### More Images



#### **Product Description**

#### **Outdoor Playground for Water Park Lazy River Equipment**

#### **Product Description**

Product Amusement Water Theme Park Lazy River Machine

Brand Lanchao

Size Depth=0.8m / Length=100-400m

Specificati Length of the flow: 80-100m/machine
on Velocity of the flow: 0.6m/s(water surface)

Power 30KW/set

Color Refer to the color chart

Material High quality Fiberglass, hot-galvanized steel with top quality, stainless-steel

Resin FUTIAN
Gel coat DSM

Warranty 12 months free warranty
Working
life More than 12 years

**Installation** Available

**Lead time** As MOQ is 1 set, 30~40 days according to the contract.

**Package** Usually with carton, wooden frame and details according to the contract. **Suitable** Theme park,Water amusement Park,Swimming Pool