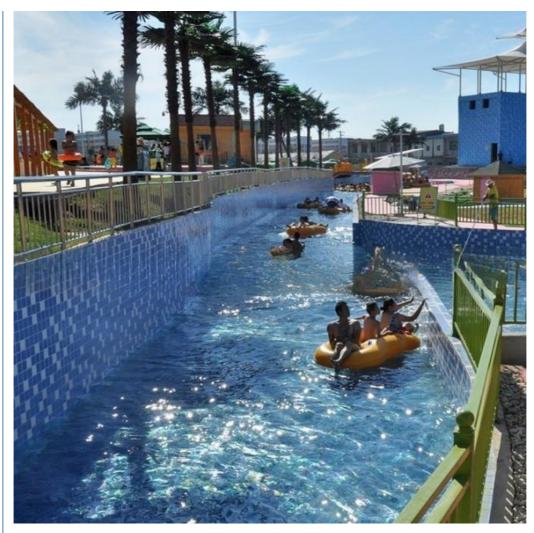

#### **Outdoor Playground for Water Park Lazy River Equipment**

#### **Product Description**

Product Amusement Water Theme Park Lazy River Machine

Brand Lanchao

Size Depth=0.8m / Length=100-400m

Specificati Length of the flow: 80-100m/machine
on Velocity of the flow: 0.6m/s(water surface)

Power 30KW/set

Color Refer to the color chart

Material High quality Fiberglass, hot-galvanized steel with top quality, stainless-steel

Resin FUTIAN
Gel coat DSM

Warranty 12 months free warranty
Working
life More than 12 years