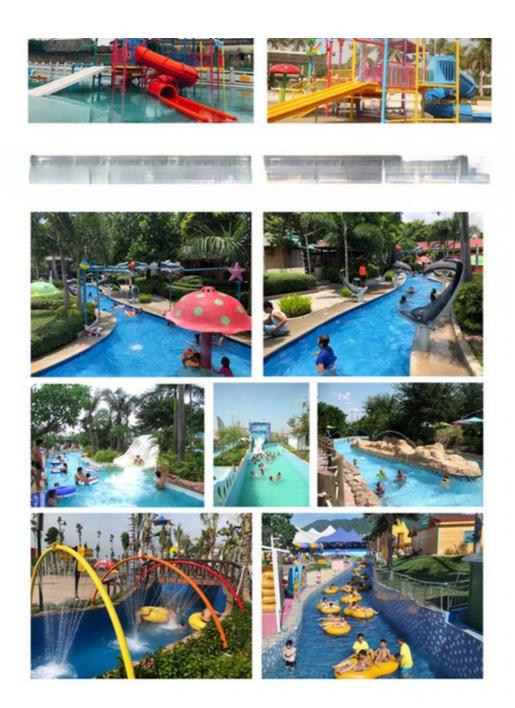

#### **Outdoor Playground for Water Park Lazy River Equipment**

#### **Product Description**

Product Amusement Water Theme Park Lazy River Machine

Brand Lanchao

Size Depth=0.8m / Length=100-400m

Specificati Length of the flow: 80-100m/machine
on Velocity of the flow: 0.6m/s(water surface)

#### **Detailed Images**