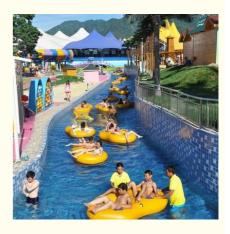

### Outdoor Playground Water Park Lazy River Equipment Length 100-400m

#### **Basic Information**

• Certification: ISO9001, SGS



#### **Product Specification**

Model NO.: LANCHAO-LR01Type: Water Park

Material: Fiberglass, Anti-Rust Steel

Max Capacity: >500kgAge: >18 Years

• Suitable For: Amusement Park

Color: ColourfulAllowable Passenger: <10</li>

Customized: Customized

• Condition: New

Size: CustomizedWarranty: 12 Months

Working Life: More Than 12 Years

Product Name: Amusement Water Theme Park Lazy River

Machine



#### More Images



#### **Product Description**

#### **Outdoor Playground for Water Park Lazy River Equipment**

#### **Product Description**

Product Amusement Water Theme Park Lazy River Machine

Brand Lanchao

Size Depth=0.8m / Length=100-400m

Specificati Length of the flow: 80-100m/machine
on Velocity of the flow: 0.6m/s(water surface)

Power 30KW/set

Color Refer to the color chart