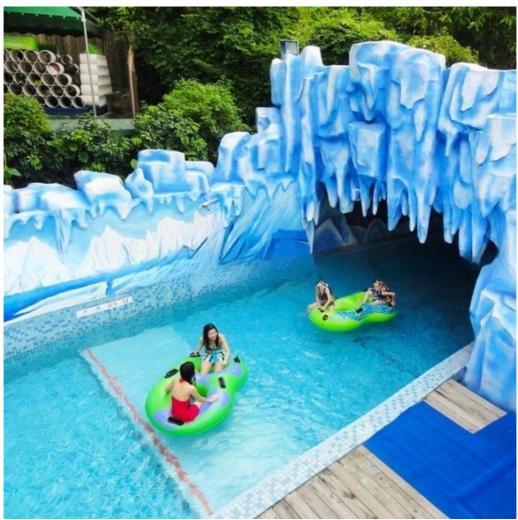

#### **Outdoor Playground for Water Park Lazy River Equipment**

#### **Product Description**

Product Amusement Water Theme Park Lazy River Machine

Brand Lanchao

Size Depth=0.8m / Length=100-400m

Specificati Length of the flow: 80-100m/machine
on Velocity of the flow: 0.6m/s(water surface)

Power 30KW/set

Color Refer to the color chart

Material High quality Fiberglass, hot-galvanized steel with top quality, stainless-steel

Resin FUTIAN
Gel coat DSM

Warranty 12 months free warranty
Working
life More than 12 years