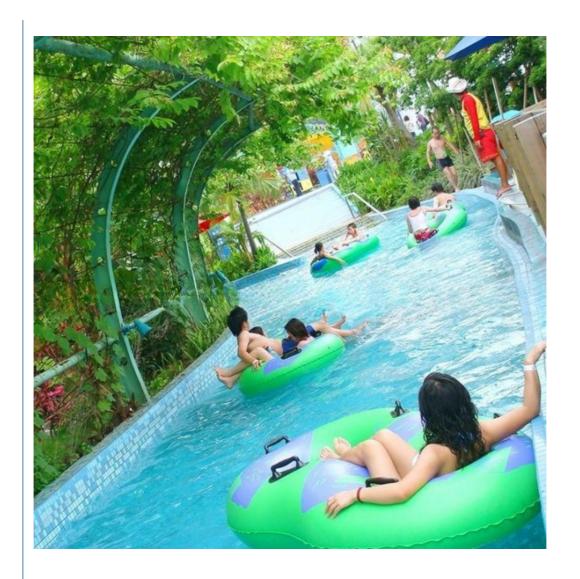

#### **Outdoor Playground for Water Park Lazy River Equipment**

#### **Product Description**

Product Amusement Water Theme Park Lazy River Machine

Brand Lanchao

Size Depth=0.8m / Length=100-400m

Specificati Length of the flow: 80-100m/machine
on Velocity of the flow: 0.6m/s(water surface)

Power 30KW/set

Color Refer to the color chart

Material High quality Fiberglass, hot-galvanized steel with top quality, stainless-steel

Resin FUTIAN
Gel coat DSM

Warranty 12 months free warranty
Working
life More than 12 years