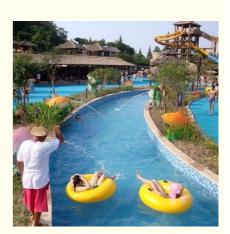

### Outdoor Playground Water Park Lazy River Equipment Length 100-400m

#### **Basic Information**

• Certification: ISO9001, SGS



#### **Product Specification**

Model NO.: LANCHAO-LR01Type: Water Park

Material: Fiberglass, Anti-Rust Steel

Max Capacity: >500kgAge: >18 Years

• Suitable For: Amusement Park

Color: ColourfulAllowable Passenger: <10</li>

Customized: Customized

• Condition: New

Size: CustomizedWarranty: 12 Months

Working Life: More Than 12 Years

Product Name: Amusement Water Theme Park Lazy River

Machine



#### More Images



#### **Product Description**

#### **Outdoor Playground for Water Park Lazy River Equipment**

#### **Product Description**

Product Amusement Water Theme Park Lazy River Machine

Brand Lanchao

Size Depth=0.8m / Length=100-400m

Specificati Length of the flow: 80-100m/machine
on Velocity of the flow: 0.6m/s(water surface)

Power 30KW/set

Color Refer to the color chart

Material High quality Fiberglass, hot-galvanized steel with top quality, stainless-steel

Resin FUTIAN
Gel coat DSM

Warranty 12 months free warranty
Working
life More than 12 years

**Installation** Available

**Lead time** As MOQ is 1 set, 30~40 days according to the contract.

**Package** Usually with carton, wooden frame and details according to the contract. **Suitable** Theme park,Water amusemen