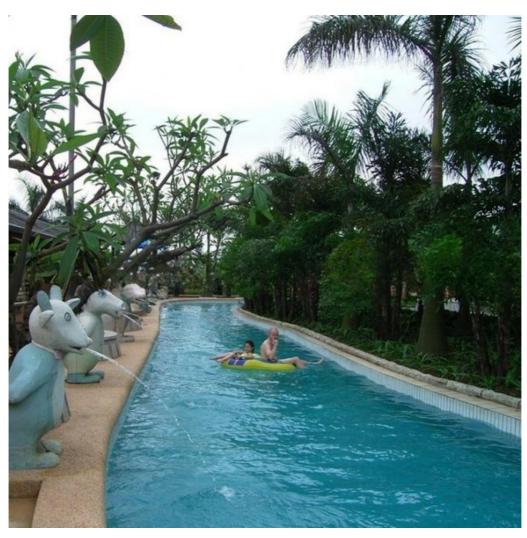

400m

Specificatio Length of the flow: 80-100m/machine

n Velocity of the flow: 0.6m/s(water surface)

Power 30KW/set

Color Refer to the color chart

Material High quality Fiberglass, hot-galvanized steel with top quality, stainless-steel

Resin FUTIAN
Gel coat DSM

Warranty 12 months free warranty Working life More than 12 years

Installation Available

**Lead time** As MOQ is 1 set, 30~40 days according to the contract.

Package Usually with carton, wooden frame and details according to the contract.

Suitable for Theme park, Water amusement Park, Swimming Pool, family pool, holiday

resort,etc

Advantages a. Anti-UV/Anti-static b. Fade/erosion/oxidation Resistant

c. Professional & high quality d. Environmental friendly

**Details** According to the contract

#### **Detailed Images**





















#### **Company Introduction**

Lanchao company was established in 2010, the founder and core team members have been specializing in this field for over 10 years (since 2003). We have gained high reputation from our customers home and abroad by keeping providing them the excellent one-stop solution for water park: planning, design, production, delivery, installation and after-sale support etc.







































Using the high-performance material of Eiher Beinforced Plastics/FBP featured in Employed the special gel-coat on the slide surface with the function of high-mech



# Water Park Projects









**Related Products** 















## Water House





### Water Spray Toys



#### **Our Advantages**

- ◆ Safe: High quality raw material, Eco-f