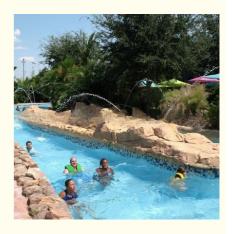

## Colourful Customizable Lazy River At Water Park Outdoor Playground

#### **Tidal Lazy River Equipment for Water Parks Outdoor Playground**

#### **Product Description**

Product Water Amusement Park Equipment Lazy River Machine

Brand Lanchao

Size Depth=0.8m / Length=100-400m

Specificatio Length of the flow: 80-100m/machine

n Velocity of the flow: 0.6m/s(water surface)