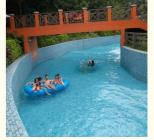

## Colourful Customizable Lazy River At Water Park Outdoor Playground

#### **Basic Information**

• Certification: ISO9001



#### **Product Specification**

Model NO.: LANCHAO-LR02Type: Water Park

Material: Fiberglass, Anti-Rust Steel

Max Capacity: >500kgAge: >18 Years

• Suitable For: Amusement Park

Color: ColourfulAllowable Passenger: <10</li>

Customized: Customized

• Condition: New

Size: CustomizedWarranty: 12 Months

Working Life: More Than 12 Years

Product Name: Water Amusement Park Equipment Lazy

River Machine



#### More Images









#### **Product Description**

#### **Tidal Lazy River Equipment for Water Parks Outdoor Playground**

#### **Product Description**

Product Water Amusement Park Equipment Lazy River Machine

Brand Lanchao

Size Depth=0.8m / Length=100-400m

Specificatio Length of the flow: 80-100m/machine

n Velocity of the flow: 0.6m/s(water surface)

Power 30KW/set

Color Refer to the color chart

Material High quality Fiberglass, hot-galvanized steel with top quality, stainless-steel

Resin FUTIAN
Gel coat DSM

Warranty 12 months free warranty Working life More than 12 years

Installation Available

**Lead time** As MOQ is 1 set, 30~40 days according to the contract.

Package Usually with carton, wooden frame and details according to the contract.

Suitable for Theme park, Water amusement Park, Swimmi