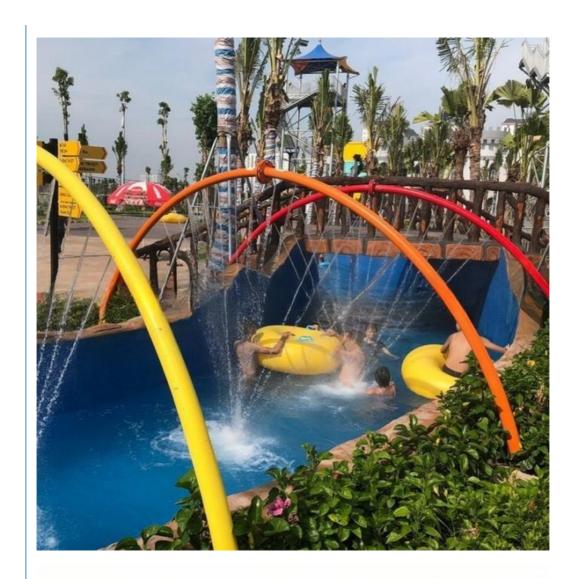

#### **Tidal Lazy River Equipment for Water Parks Outdoor Playground**

#### **Product Description**

Product Water Amusement Park Equipment Lazy River Machine

Brand Lanchao

Size Depth=0.8m / Length=100-400m

Specificatio Length of the flow: 80-100m/machine

n Velocity of the flow: 0.6m/s(water surface)