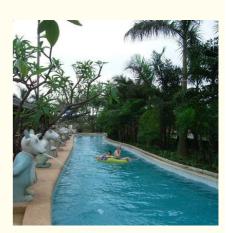

## Colourful Customizable Lazy River At Water Park Outdoor Playground

#### **Tidal Lazy River Equipment for Water Parks Outdoor Playground**

#### **Product Description**

Product Water Amusement Park Equipment Lazy River Machine

Brand Lanchao

Size Depth=0.8m / Length=100-400m

Specificatio Length of the flow: 80-100m/machine

n Velocity of the flow: 0.6m/s(water surface)