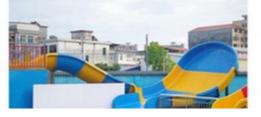

#### **Tidal Lazy River Equipment for Water Parks Outdoor Playground**

#### **Product Description**

Product Water Amusement Park Equipment Lazy River Machine

Brand Lanchao

Size Depth=0.8m / Length=100-400m

Specificatio Length of the flow: 80-100m/machine

n Velocity of the flow: 0.6m/s(water surface)