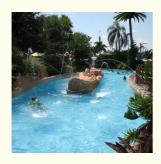

## Colourful Customizable Lazy River At Water Park Outdoor Playground

#### **Tidal Lazy River Equipment for Water Parks Outdoor Playground**

#### **Product Description**

Product Water Amusement Park Equipment Lazy River Machine

Brand Lanchao

Size Depth=0.8m / Length=100-400m

Specificatio Length of the flow: 80-100m/machine

n Velocity of the flow: 0.6m/s(water surface)