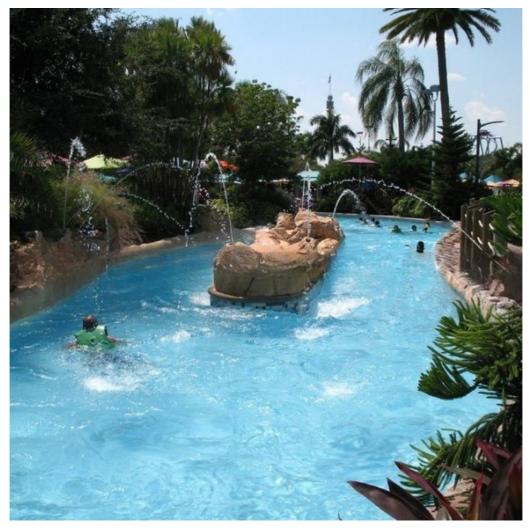

0m

Specificatio Length of the flow: 80-100m/machine

n Velocity of the flow: 0.6m/s(water surface)

Power 30KW/set

Color Refer to the color chart

Material High quality Fiberglass, hot-galvanized steel with top quality, stainless-steel

Resin FUTIAN
Gel coat DSM

Warranty 12 months free warranty Working life More than 12 years

Installation Available

**Lead time** As MOQ is 1 set, 30~40 days according to the contract.

Package Usually with carton, wooden frame and details according to the contract.

Suitable for Theme park, Water amusement Park, Swimming Pool, family pool, holiday

resort,etc

Advantages a. Anti-UV/Anti-static b. Fade/erosion/oxidation Resistant

c. Professional & high quality d. Environmental friendly

**Details** According to the contract

#### **Detailed Images**





















#### **Company Introduction**

Lanchao company was established in 2010, the founder and core team members have been specializing in this field for over 10 years (since 2003). We have gained high reputation from our customers home and abroad by keeping providing them the excellent one-stop solution for water park: planning, design, production, delivery, installation and after-sale support etc.







































Using the high-performance material of Eiher Beinforced Plastics/FBP featured in Employed the special gel-coat on the slide surface with the function of high-mech



# Water Park Projects









**Related Products** 















## Water House





### Water Spray Toys



#### **Our Advantages**

- ◆ Safe: High quality raw material, Eco-fri