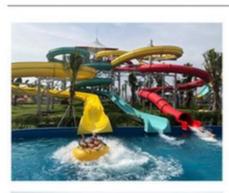

## Colourful Customizable Lazy River At Water Park Outdoor Playground

#### **Tidal Lazy River Equipment for Water Parks Outdoor Playground**

#### **Product Description**

Product Water Amusement Park Equipment Lazy River Machine

Brand Lanchao

Size Depth=0.8m / Length=100-400m

Specificatio Length of the flow: 80-100m/machine

n Velocity of the flow: 0.6m/s(water surface)