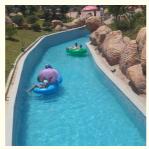

## Colourful Customizable Lazy River At Water Park Outdoor Playground

#### **Tidal Lazy River Equipment for Water Parks Outdoor Playground**

#### **Product Description**

Product Water Amusement Park Equipment Lazy River Machine

Brand Lanchao

Size Depth=0.8m / Length=100-400m

Specificatio Length of the flow: 80-100m/machine

n Velocity of the flow: 0.6m/s(water surface)