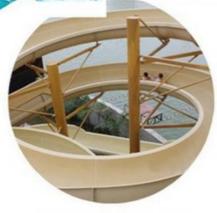

#### **Tidal Lazy River Equipment for Water Parks Outdoor Playground**

#### **Product Description**

Product Water Amusement Park Equipment Lazy River Machine

Brand Lanchao

Size Depth=0.8m / Length=100-400m

Specificatio Length of the flow: 80-100m/machine

n Velocity of the flow: 0.6m/s(water surface)