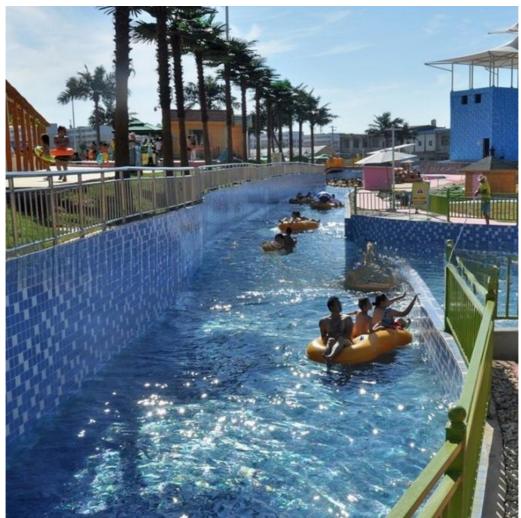

#### **Tidal Lazy River Equipment for Water Parks Outdoor Playground**

#### **Product Description**

Product Water Amusement Park Equipment Lazy River Machine

Brand Lanchao

Size Depth=0.8m / Length=100-400m

Specificatio Length of the flow: 80-100m/machine

n Velocity of the flow: 0.6m/s(water surface)