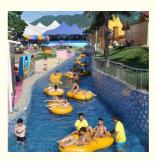

## Colourful Customizable Lazy River At Water Park Outdoor Playground

#### **Tidal Lazy River Equipment for Water Parks Outdoor Playground**

#### **Product Description**

Product Water Amusement Park Equipment Lazy River Machine

Brand Lanchao

Size Depth=0.8m / Length=100-400m

Specificatio Length of the flow: 80-100m/machine

n Velocity of the flow: 0.6m/s(water surface)