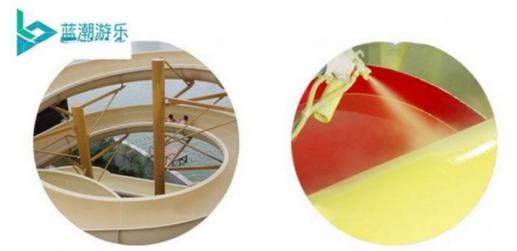

## Detailed Images

Using the high-performance material of Eiher Beinforced Plastics/FBP featured in Employed the special gel-coat on the slide surface with the function of high-mech