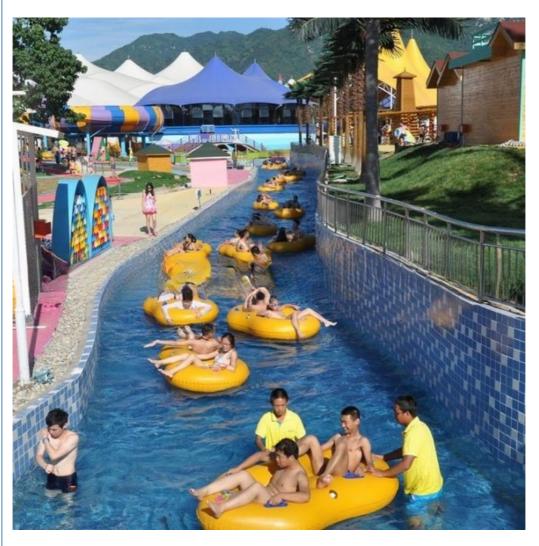

## Product Description Lazy River System for Aqua Amusement Water Theme Park

### Product Description

| Product         | Water Park Exciting Lesisure Lazy River Equipment                                         |
|-----------------|-------------------------------------------------------------------------------------------|
| Brand           | Lanchao                                                                                   |
| Size            | Depth=0.8m / Length=100-400m                                                              |
| •               | Length of the flow: 80-100m/machine                                                       |
| on              | Velocity of the flow: 0.6m/s(water surface)                                               |
| Power           | 30KW/set                                                                                  |
| Color           | Refer to the color chart                                                                  |
| Material        | High quality Fiberglass, hot-galvanized steel with top quality, stainless-steel structure |
| Resin           | FUTIAN                                                                                    |
| Gel coat        | DSM                                                                                       |
| Warranty        | 12 months free warranty                                                                   |
| Working<br>life | More than 12 years                                                                        |
| Installation    | 1 Available                                                                               |
| Lead time       | As MOQ is 1 set, 30~40 days according to the contract.                                    |
| Package         | Usually with carton, wooden frame and details according to the contract.                  |
| Suitable        | Theme park, Water amusement Park, Swimming Pool, family pool, holiday                     |
| for             | resort,etc                                                                                |
| Advantage       | a. Anti-UV/Anti-static b. Fade/erosion/oxidation Resistant                                |
| S               | c. Professional & high quality d. Environmental friendly                                  |
| Details         | According to the contract                                                                 |

## Detailed Images