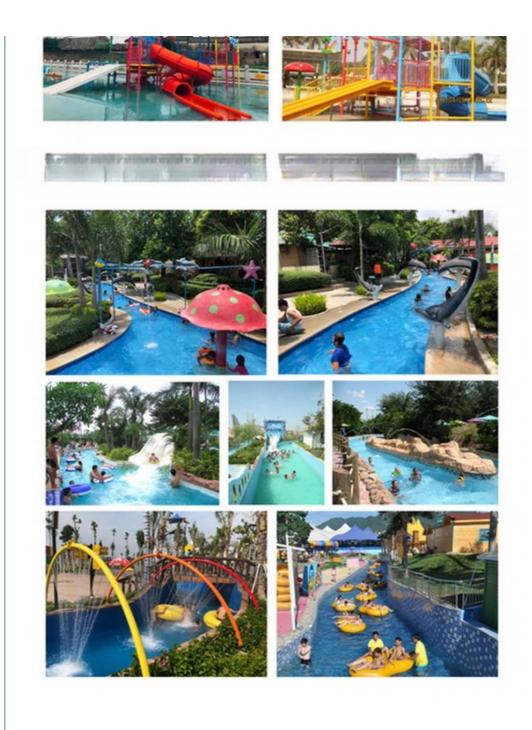

## Product Description Lazy River System for Aqua Amusement Water Theme Park

## Detailed Images

### Product Description

| Product         | Water Park Exciting Lesisure Lazy River Equipment                                         |
|-----------------|-------------------------------------------------------------------------------------------|
| Brand           | Lanchao                                                                                   |
| Size            | Depth=0.8m / Length=100-400m                                                              |
| •               | Length of the flow: 80-100m/machine                                                       |
| on              | Velocity of the flow: 0.6m/s(water surface)                                               |
| Power           | 30KW/set                                                                                  |
| Color           | Refer to the color chart                                                                  |
| Material        | High quality Fiberglass, hot-galvanized steel with top quality, stainless-steel structure |
| Resin           | FUTIAN                                                                                    |
| Gel coat        | DSM                                                                                       |
| Warranty        | 12 months free warranty                                                                   |
| Working<br>life | More than 12 years                                                                        |
| Installation    | 1 Available                                                                               |
| Lead time       | As MOQ is 1 set, 30~40 days according to the contract.                                    |
| Package         | Usually with carton, wooden frame and details according to the contract.                  |
| Suitable        | Theme park, Water amusement Park, Swimming Pool, family pool, holiday                     |
| for             | resort,etc                                                                                |
| Advantage       | a. Anti-UV/Anti-static b. Fade/erosion/oxidation Resistant                                |
| S               | c. Professional & high quality d. Environmental friendly                                  |
| Details         | According to the contract                                                                 |