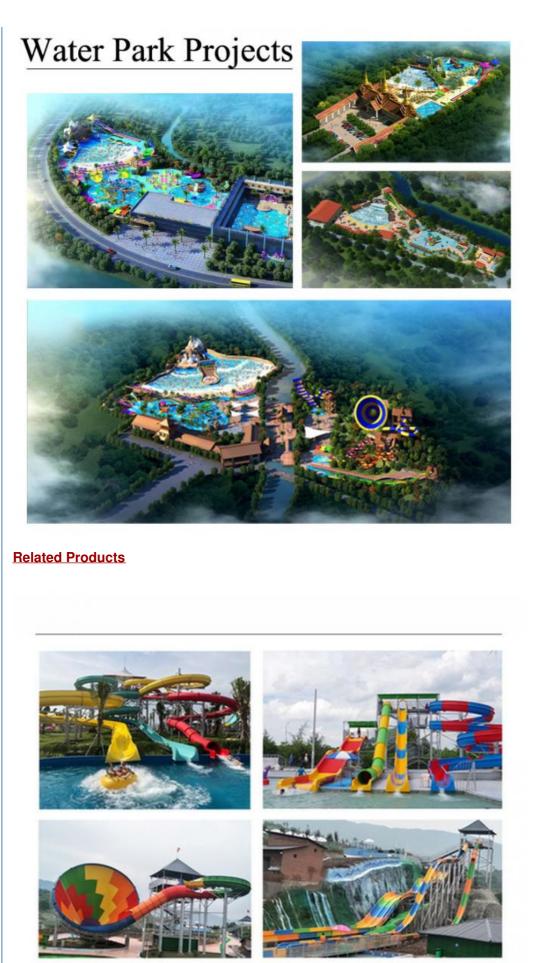

### Product Description

| Product         | Water Park Exciting Lesisure Lazy River Equipment                                         |
|-----------------|-------------------------------------------------------------------------------------------|
| Brand           | Lanchao                                                                                   |
| Size            | Depth=0.8m / Length=100-400m                                                              |
| •               | Length of the flow: 80-100m/machine                                                       |
| on              | Velocity of the flow: 0.6m/s(water surface)                                               |
| Power           | 30KW/set                                                                                  |
| Color           | Refer to the color chart                                                                  |
| Material        | High quality Fiberglass, hot-galvanized steel with top quality, stainless-steel structure |
| Resin           | FUTIAN                                                                                    |
| Gel coat        | DSM                                                                                       |
| Warranty        | 12 months free warranty                                                                   |
| Working<br>life | More than 12 years                                                                        |
| Installation    | 1 Available                                                                               |
| Lead time       | As MOQ is 1 set, 30~40 days according to the contract.                                    |
| Package         | Usually with carton, wooden frame and details according to the contract.                  |
| Suitable        | Theme park, Water amusement Park, Swimming Pool, family pool, holiday                     |
| for             | resort,etc                                                                                |
| Advantage       | a. Anti-UV/Anti-static b. Fade/erosion/oxidation Resistant                                |
| S               | c. Professional & high quality d. Environmental friendly                                  |
| Details         | According to the contract                                                                 |