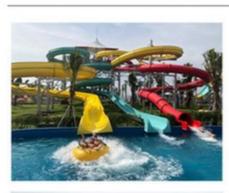

#### **Exciting Lazy River of Relaxation for Water Amusement Play Park**

#### **Product Description**

Product Amusement Water Park Equipment Lazy River Machine

Brand Lanchao

Size Height of wave: 0.3-1.0m

Specificatio Depth=1m / Width: 4.5-5m / Length=100-400m

Length of the flow: 2-10m/machine

Velocity of the flow: 1.8-2.2m/s(water surface)

Power 128.5KW

Color Refer to the color chart

Material High quality Fiberglass, hot-galvanized steel with top quality, stainless-steel structure

Resin FUTIAN
Gel coat DSM