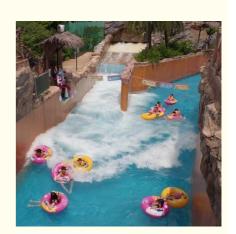

#### **Exciting Lazy River of Relaxation for Water Amusement Play Park**

#### **Product Description**

Product Amusement Water Park Equipment Lazy River Machine

Brand Lanchao

Size Height of wave: 0.3-1.0m

Specificatio Depth=1m / Width: 4.5-5m / Length=100-400m

Length of the flow: 2-10m/machine

Velocity of the flow: 1.8-2.2m/s(water surface)

Power 128.5KW

Color Refer to the color chart

Material High quality Fiberglass, hot-galvanized steel with top quality, stainless-steel structure

Resin FUTIAN
Gel coat DSM