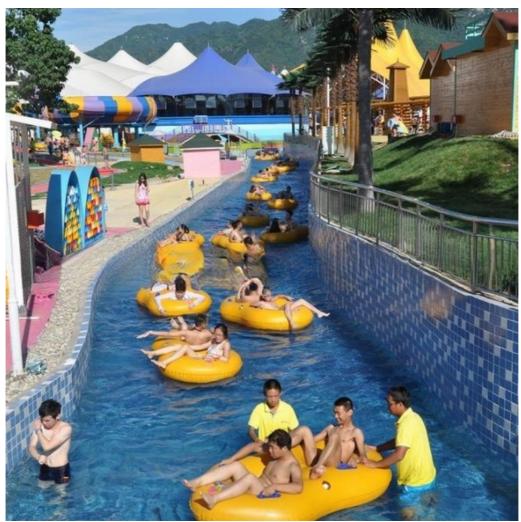

#### **Exciting Lazy River of Relaxation for Water Amusement Play Park**

#### **Product Description**

Product Amusement Water Park Equipment Lazy River Machine

Brand Lanchao

Size Height of wave: 0.3-1.0m

Specificatio Depth=1m / Width: 4.5-5m / Length=100-400m

Length of the flow: 2-10m/machine

Suitable for Theme park, Water amusement Park, Swimming Pool, family pool, holiday resort, etc

Advantages a. Anti-UV/Anti-static b. Fade/erosion/oxidation Resistant

c. Professional & high quality d. Environmental friendly