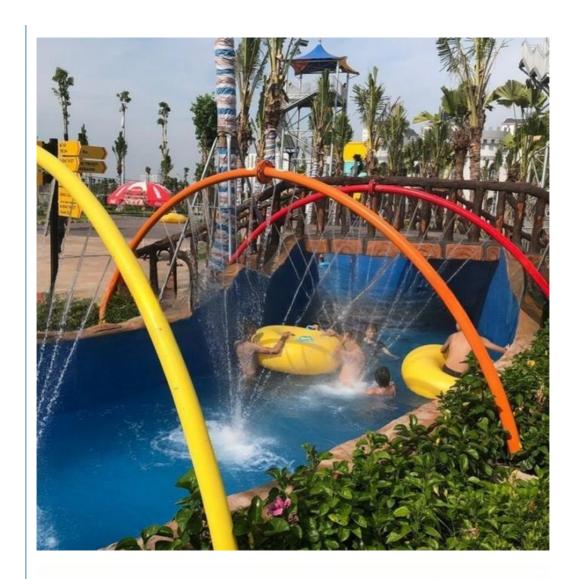

#### **Exciting Lazy River of Relaxation for Water Amusement Play Park**

#### **Product Description**

Product Amusement Water Park Equipment Lazy River Machine

Brand Lanchao

Size Height of wave: 0.3-1.0m

Specificatio Depth=1m / Width: 4.5-5m / Length=100-400m

Length of the flow: 2-10m/machine

Suitable for Theme park, Water amusement Park, Swimming Pool, family pool, holiday resort, etc

Advantages a. Anti-UV/Anti-static b. Fade/erosion/oxidation Resistant

c. Professional & high quality d. Environmental friendly