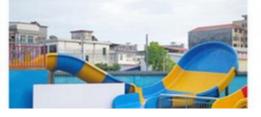

#### More Images

#### **Exciting Lazy River of Relaxation for Water Amusement Play Park**

#### **Product Description**

Product Amusement Water Park Equipment Lazy River Machine

Brand Lanchao

Size Height of wave: 0.3-1.0m

Specificatio Depth=1m / Width: 4.5-5m / Length=100-400m

Length of the flow: 2-10m/machine