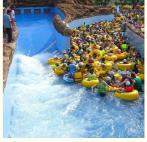

#### **Exciting Lazy River of Relaxation for Water Amusement Play Park**

#### **Product Description**

Product Amusement Water Park Equipment Lazy River Machine

Brand Lanchao

Size Height of wave: 0.3-1.0m

Specificatio Depth=1m / Width: 4.5-5m / Length=100-400m

Length of the flow: 2-10m/machine