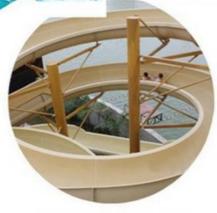

#### **Exciting Lazy River of Relaxation for Water Amusement Play Park**

#### **Product Description**

Product Amusement Water Park Equipment Lazy River Machine

Brand Lanchao

Size Height of wave: 0.3-1.0m

Specificatio Depth=1m / Width: 4.5-5m / Length=100-400m

Length of the flow: 2-10m/machine