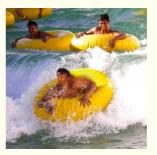

#### **Exciting Lazy River of Relaxation for Water Amusement Play Park**

#### **Product Description**

Product Amusement Water Park Equipment Lazy River Machine

Brand Lanchao

Size Height of wave: 0.3-1.0m

Specificatio Depth=1m / Width: 4.5-5m / Length=100-400m

Length of the flow: 2-10m/machine