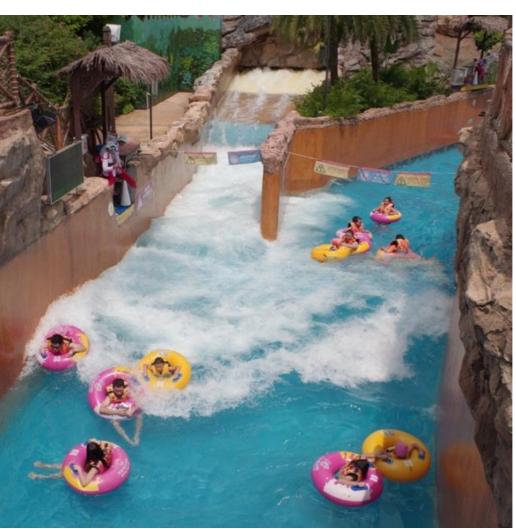

#### **Exciting Lazy River of Relaxation for Water Amusement Play Park**

#### **Product Description**

Product Amusement Water Park Equipment Lazy River Machine

Brand Lanchao

Size Height of wave: 0.3-1.0m

Specificatio Depth=1m / Width: 4.5-5m / Length=100-400m

Length of the flow: 2-10m/machine