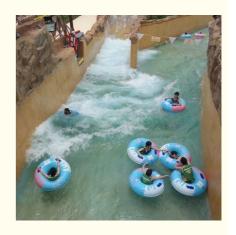

#### **Exciting Lazy River of Relaxation for Water Amusement Play Park**

#### **Product Description**

Product Amusement Water Park Equipment Lazy River Machine

Brand Lanchao

Size Height of wave: 0.3-1.0m

Specificatio Depth=1m / Width: 4.5-5m / Length=100-400m

Length of the flow: 2-10m/machine

Velocity of the flow: 1.8-2.2m/s(water surface)

Power 128.5KW

Color Refer to the color chart

Material High quality Fiberglass, hot-galvanized steel with top quality, stainless-steel structure

Resin FUTIAN
Gel coat DSM