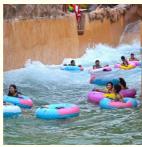

## Exciting Extreme Lazy River Water Park Customized ISO9001 Certified

#### **Basic Information**

• Certification: ISO9001



#### **Product Specification**

Model NO.: LANCHAO-LR03Type: Water Park

Material: Fiberglass, Anti-Rust Steel

Max Capacity: >500kgAge: >18 Years

• Suitable For: Amusement Park

Color: ColourfulAllowable Passenger: <10</li>

Customized: Customized

• Condition: New

Size: CustomizedWarranty: 12 Months

Working Life: More Than 12 Years

Product Name: Amusement Water Park Equipment Lazy

River Machine



#### More Images









#### **Product Description**

#### **Exciting Lazy River of Relaxation for Water Amusement Play Park**

#### **Product Description**

Product Amusement Water Park Equipment Lazy River Machine

Brand Lanchao

Size Height of wave: 0.3-1.0m

Specificatio Depth=1m / Width: 4.5-5m / Length=100-400m

Length of the flow: 2-10m/machine

Velocity of the flow: 1.8-2.2m/s(water surface)

Power 128.5KW

Color Refer to the color chart

Material High quality Fiberglass, hot-galvanized steel with top quality, stainless-steel structure

Resin FUTIAN
Gel coat DSM

Warranty 12 months free warranty
Working life More than 12 years

Installation Available

**Lead time** As MOQ is 1 set, 30~40 days according to the contract.

**Package** Usually with carton, wooden frame and details according to the contr