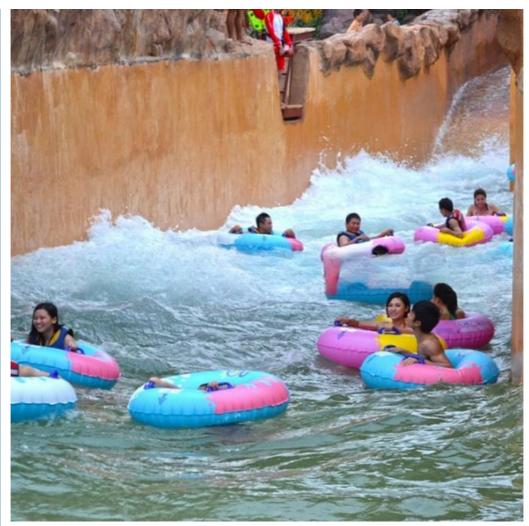

#### **Exciting Lazy River of Relaxation for Water Amusement Play Park**

#### **Product Description**

Product Amusement Water Park Equipment Lazy River Machine

Brand Lanchao

Size Height of wave: 0.3-1.0m

Specificatio Depth=1m / Width: 4.5-5m / Length=100-400m

Length of the flow: 2-10m/machine