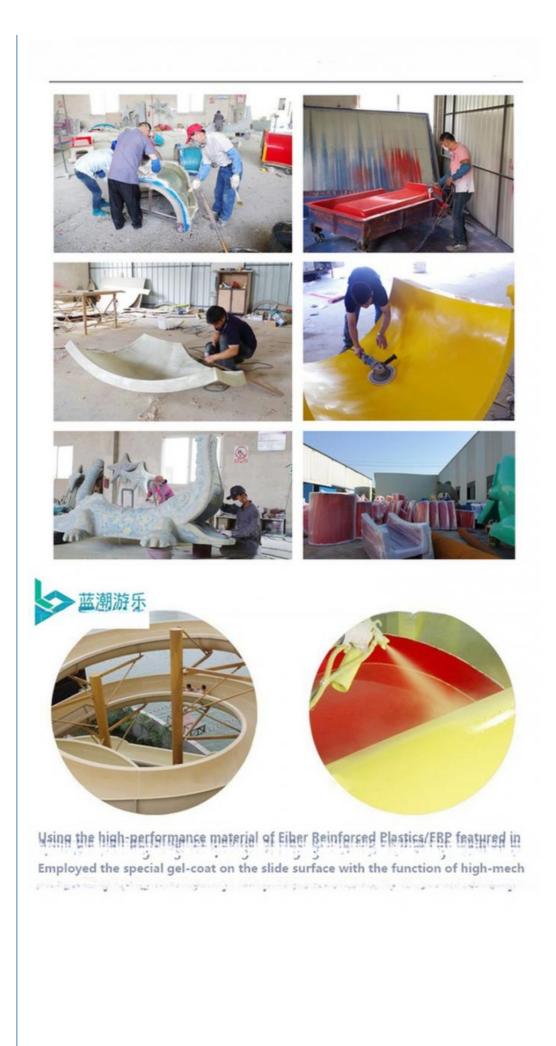

### Product Description

| Product         | Aqua Park Lazy River Equipment for Water Playground with High Quality                     |
|-----------------|-------------------------------------------------------------------------------------------|
| Brand           | Lanchao                                                                                   |
| Size            | Depth=0.8m / Length=100-400m                                                              |
| Specificati     | Length of the flow: 80-100m/machine                                                       |
| on              | Velocity of the flow: 0.6m/s(water surface)                                               |
| Power           | 30KW/set                                                                                  |
| Color           | Refer to the color chart                                                                  |
| Material        | High quality Fiberglass, hot-galvanized steel with top quality, stainless-steel structure |
| Resin           | FUTIAN                                                                                    |
| Gel coat        | DSM                                                                                       |
| Warranty        | 12 months free warranty                                                                   |
| Working<br>life | More than 12 years                                                                        |
| Installation    | 1 Available                                                                               |
| Lead time       | As MOQ is 1 set, 30~40 days according to the contract.                                    |
| Package         | Usually with carton, wooden frame and details according to the contract.                  |
| Suitable        | Theme park, Water amusement Park, Swimming Pool, family pool, holiday                     |
| for             | resort,etc                                                                                |
| Advantage       | a. Anti-UV/Anti-static b. Fade/erosion/oxidation Resistant                                |
| S               | c. Professional & high quality d. Environmental friendly                                  |
| Details         | According to the contract                                                                 |