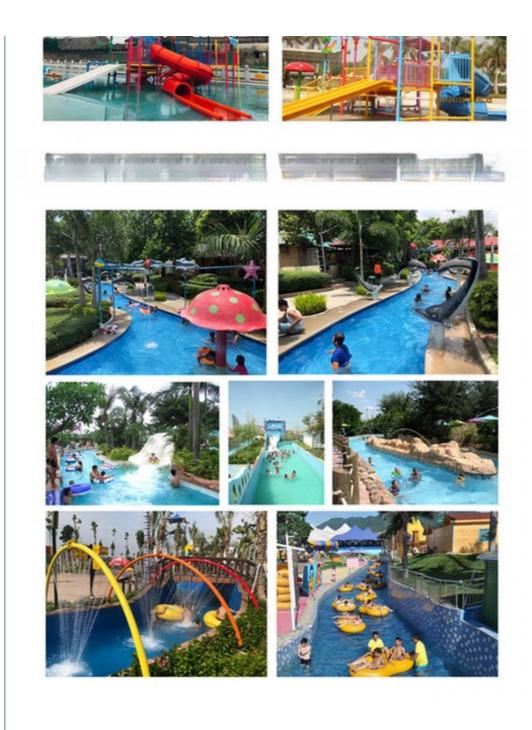

## Detailed Images

### Product Description

| Product         | Aqua Park Lazy River Equipment for Water Playground with High Quality                     |
|-----------------|-------------------------------------------------------------------------------------------|
| Brand           | Lanchao                                                                                   |
| Size            | Depth=0.8m / Length=100-400m                                                              |
| Specificati     | Length of the flow: 80-100m/machine                                                       |
| on              | Velocity of the flow: 0.6m/s(water surface)                                               |
| Power           | 30KW/set                                                                                  |
| Color           | Refer to the color chart                                                                  |
| Material        | High quality Fiberglass, hot-galvanized steel with top quality, stainless-steel structure |
| Resin           | FUTIAN                                                                                    |
| Gel coat        | DSM                                                                                       |
| Warranty        | 12 months free warranty                                                                   |
| Working<br>life | More than 12 years                                                                        |
| Installation    | 1 Available                                                                               |
| Lead time       | As MOQ is 1 set, 30~40 days according to the contract.                                    |
| Package         | Usually with carton, wooden frame and details according to the contract.                  |
| Suitable        | Theme park, Water amusement Park, Swimming Pool, family pool, holiday                     |
| for             | resort,etc                                                                                |
| Advantage       | a. Anti-UV/Anti-static b. Fade/erosion/oxidation Resistant                                |
| S               | c. Professional & high quality d. Environmental friendly                                  |
| Details         | According to the contract                                                                 |