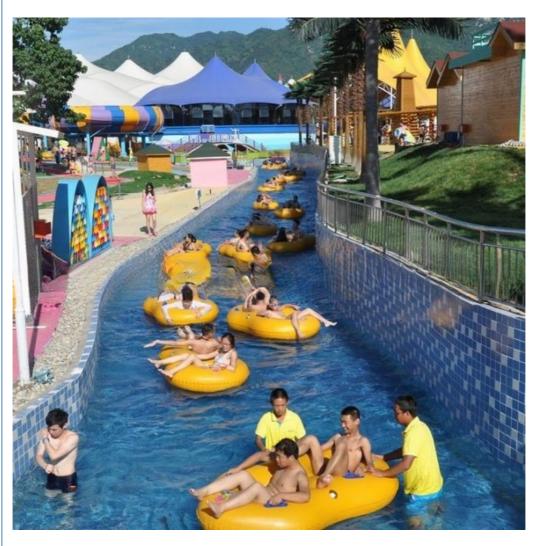

## Product Description Water Park Installation Lazy River Machine Equipment

## Product Description

| Product         | Aquapark Water Amusement Ride Lazy River Equipment                                        |
|-----------------|-------------------------------------------------------------------------------------------|
| Brand           | Lanchao                                                                                   |
| Size            | Depth=0.8m / Length=100-400m                                                              |
| •               | Length of the flow: 80-100m/machine                                                       |
| on              | Velocity of the flow: 0.6m/s(water surface)                                               |
| Power           | 30KW/set                                                                                  |
| Color           | Refer to the color chart                                                                  |
| Material        | High quality Fiberglass, hot-galvanized steel with top quality, stainless-steel structure |
| Resin           | FUTIAN                                                                                    |
| Gel coat        | DSM                                                                                       |
| Warranty        | 12 months free warranty                                                                   |
| Working<br>life | More than 12 years                                                                        |
| Installation    | 1 Available                                                                               |
| Lead time       | As MOQ is 1 set, 30~40 days according to the contract.                                    |
| Package         | Usually with carton, wooden frame and details according to the contract.                  |
| Suitable        | Theme park, Water amusement Park, Swimming Pool, family pool, holiday                     |
| for             | resort,etc                                                                                |
| Advantage       | a. Anti-UV/Anti-static b. Fade/erosion/oxidation Resistant                                |
| S               | c. Professional & high quality d. Environmental friendly                                  |
| Details         | According to the contract                                                                 |