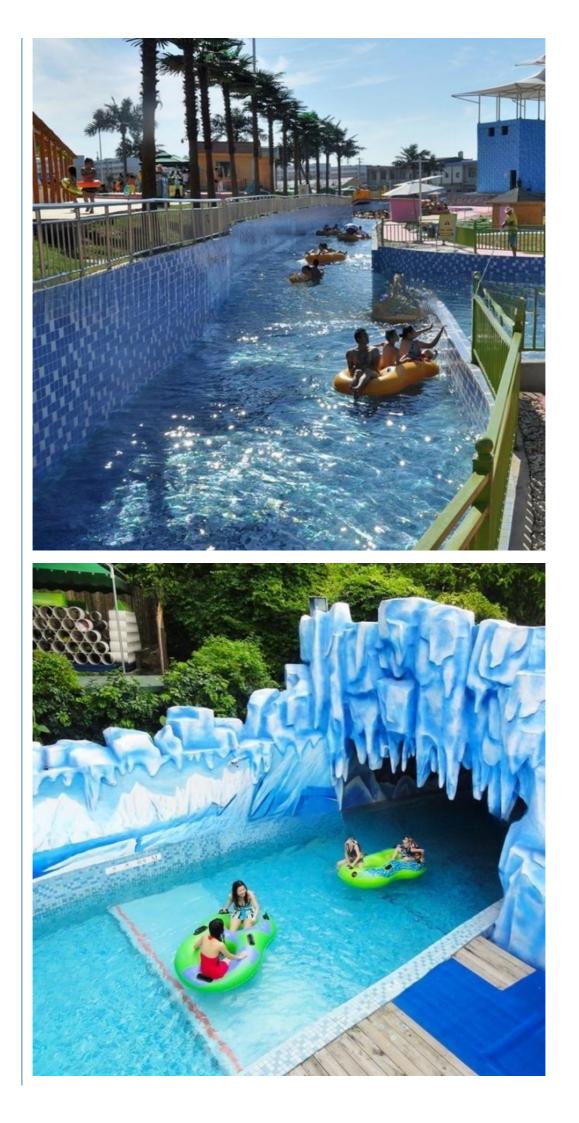

## Product Description Water Park Installation Lazy River Machine Equipment

## Product Description

| Product         | Aquapark Water Amusement Ride Lazy River Equipment                                        |
|-----------------|-------------------------------------------------------------------------------------------|
| Brand           | Lanchao                                                                                   |
| Size            | Depth=0.8m / Length=100-400m                                                              |
| •               | Length of the flow: 80-100m/machine                                                       |
| on              | Velocity of the flow: 0.6m/s(water surface)                                               |
| Power           | 30KW/set                                                                                  |
| Color           | Refer to the color chart                                                                  |
| Material        | High quality Fiberglass, hot-galvanized steel with top quality, stainless-steel structure |
| Resin           | FUTIAN                                                                                    |
| Gel coat        | DSM                                                                                       |
| Warranty        | 12 months free warranty                                                                   |
| Working<br>life | More than 12 years                                                                        |
| Installation    | 1 Available                                                                               |
| Lead time       | As MOQ is 1 set, 30~40 days according to the contract.                                    |
| Package         | Usually with carton, wooden frame and details according to the contract.                  |
| Suitable        | Theme park, Water amusement Park, Swimming Pool, family pool, holiday                     |
| for             | resort,etc                                                                                |
| Advantage       | a. Anti-UV/Anti-static b. Fade/erosion/oxidation Resistant                                |
| S               | c. Professional & high quality d. Environmental friendly                                  |
| Details         | According to the contract                                                                 |