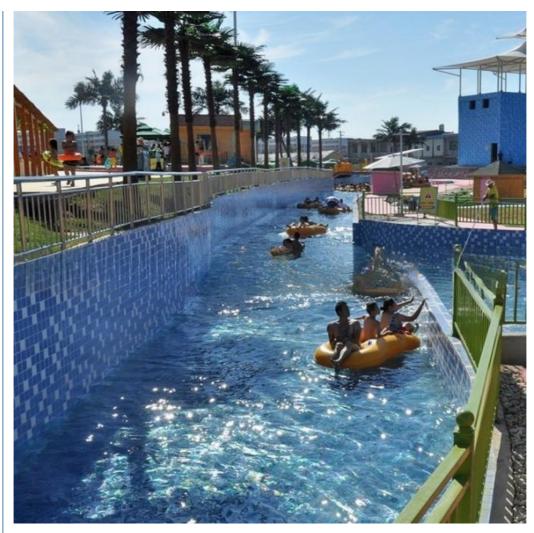

### Lazy River Equipment for Amusement Water Theme Park

#### **Product Description**

Product Water Park Equipment Aqua Park Lazy River Machine

Brand Lanchao

Size Depth=0.8m / Length=100-400m
Specificati Length of the flow: 80-100m/machine
on Velocity of the flow: 0.6m/s(water surface)

Power 30KW/set

Color Refer to the color chart

Material High quality Fiberglass, hot-galvanized steel with top quality, stainless-steel

Resin FUTIAN
Gel coat DSM

Warranty 12 months free warranty
Working
life More than 12 years