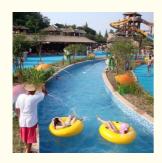

### Lazy River Equipment for Amusement Water Theme Park

#### **Product Description**

Product Water Park Equipment Aqua Park Lazy River Machine

Brand Lanchao

Size Depth=0.8m / Length=100-400m
Specificati Length of the flow: 80-100m/machine
on Velocity of the flow: 0.6m/s(water surface)

Power 30KW/set

Color Refer to the color chart

Material High quality Fiberglass, hot-galvanized steel with top quality, stainless-steel

Resin FUTIAN
Gel coat DSM

Warranty 12 months free warranty
Working
life More than 12 years