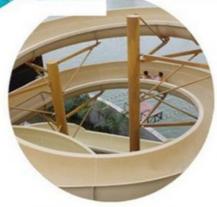

#### **Product Description**

Product Water Park Equipment Aqua Park Lazy River Machine

Brand Lanchao

Size Depth=0.8m / Length=100-400m
Specificati Length of the flow: 80-100m/machine
on Velocity of the flow: 0.6m/s(water surface)

Power 30KW/set

Color Refer to the color chart

Material High quality Fiberglass, hot-galvanized steel with top quality, stainless-steel

Resin FUTIAN
Gel coat DSM

Warranty 12 months free warranty
Working
life More than 12 years