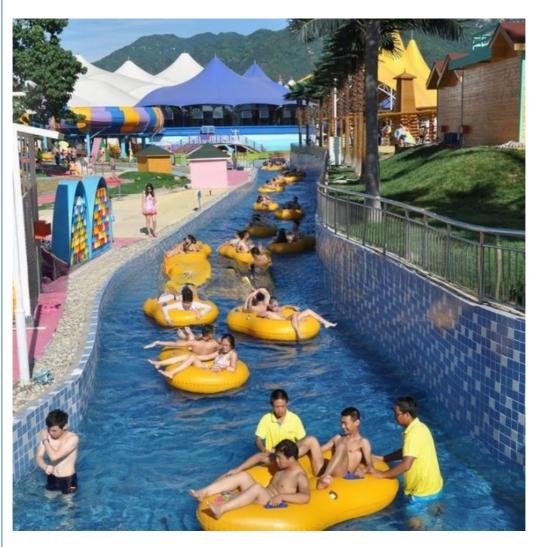

### Lazy River Equipment for Amusement Water Theme Park

#### **Product Description**

Product Water Park Equipment Aqua Park Lazy River Machine

Brand Lanchao

Size Depth=0.8m / Length=100-400m
Specificati Length of the flow: 80-100m/machine
on Velocity of the flow: 0.6m/s(water surface)

Power 30KW/set

Color Refer to the color chart

Material High quality Fiberglass, hot-galvanized steel with top quality, stainless-steel

Resin FUTIAN
Gel coat DSM

Warranty 12 months free warranty
Working
life More than 12 years