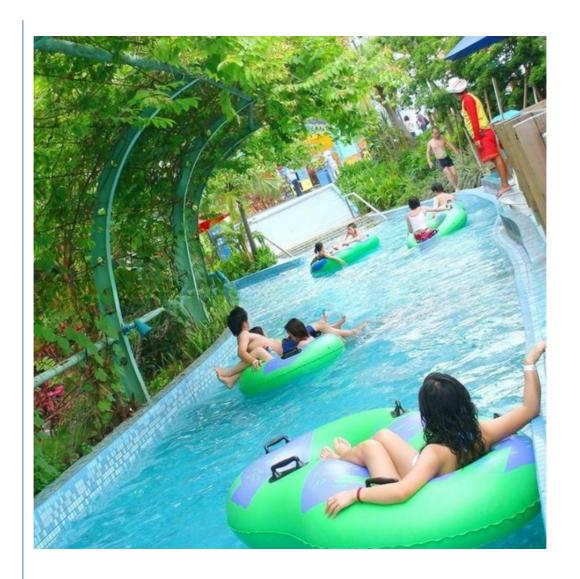

### Lazy River Equipment for Amusement Water Theme Park

#### **Product Description**

Product Water Park Equipment Aqua Park Lazy River Machine

Brand Lanchao

Size Depth=0.8m / Length=100-400m
Specificati Length of the flow: 80-100m/machine
on Velocity of the flow: 0.6m/s(water surface)

Power 30KW/set

Color Refer to the color chart

Material High quality Fiberglass, hot-galvanized steel with top quality, stainless-steel

Resin FUTIAN
Gel coat DSM

Warranty 12 months free warranty
Working
life More than 12 years