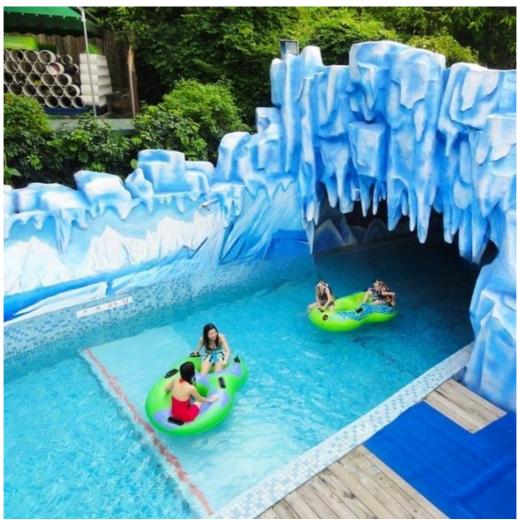

### Lazy River Equipment for Amusement Water Theme Park

#### **Product Description**

Product Water Park Equipment Aqua Park Lazy River Machine

Brand Lanchao

Size Depth=0.8m / Length=100-400m
Specificati Length of the flow: 80-100m/machine
on Velocity of the flow: 0.6m/s(water surface)

Power 30KW/set

Color Refer to the color chart

Material High quality Fiberglass, hot-galvanized steel with top quality, stainless-steel

Resin FUTIAN
Gel coat DSM

Warranty 12 months free warranty
Working
life More than 12 years