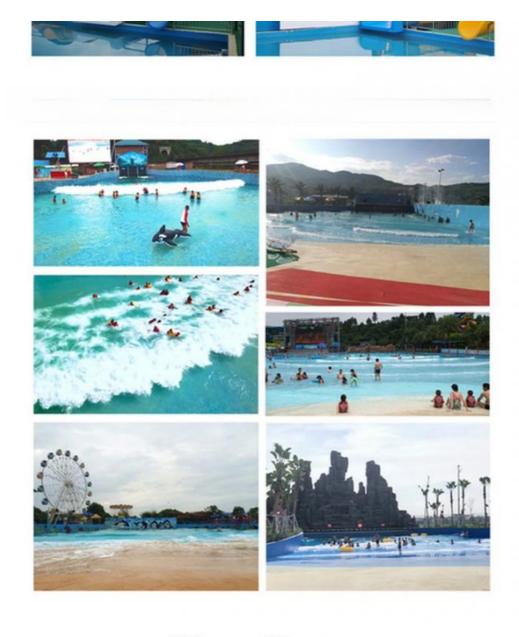

### Lazy River Equipment for Amusement Water Theme Park

#### **Product Description**

Product Water Park Equipment Aqua Park Lazy River Machine

Brand Lanchao

Size Depth=0.8m / Length=100-400m
Specificati Length of the flow: 80-100m/machine
on Velocity of the flow: 0.6m/s(water surface)