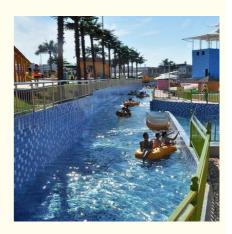

### Lazy River Equipment for Amusement Water Theme Park

#### **Product Description**

Product Water Park Equipment Aqua Park Lazy River Machine

Brand Lanchao

Size Depth=0.8m / Length=100-400m
Specificati Length of the flow: 80-100m/machine
on Velocity of the flow: 0.6m/s(water surface)

Power 30KW/set

Color Refer to the color chart

Material High quality Fiberglass, hot-galvanized steel with top quality, stainless-steel

Resin FUTIAN
Gel coat DSM

Warranty 12 months free warranty
Working
life More than 12 years