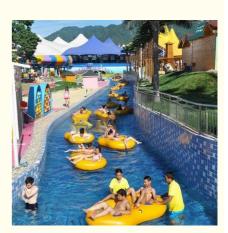

### Lazy River Equipment for Amusement Water Theme Park

#### **Product Description**

Product Water Park Equipment Aqua Park Lazy River Machine

Brand Lanchao

Size Depth=0.8m / Length=100-400m
Specificati Length of the flow: 80-100m/machine
on Velocity of the flow: 0.6m/s(water surface)

Power 30KW/set

Color Refer to the color chart

Material High quality Fiberglass, hot-galvanized steel with top quality, stainless-steel

Resin FUTIAN
Gel coat DSM

Warranty 12 months free warranty
Working
life More than 12 years