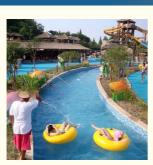

# High Capacity Water Park Lazy River Artificial Water Stream New Condition

## Basic Information

Certification:

ISO9001, SGS



### **Product Specification**

- Model NO.:
- Type:
- Material:
- Max Capacity:
- Age:
- Suitable For:
- Color:
- Allowable Passenger:
- Customized:
- Condition:
- Size:

for more products please visit us on waterparksequipments.com

- Warranty:
- Working Life:
- Product Name:

- LANCHAO-LR01 Water Park
- Fiberglass, Anti-Rust Steel >500kg
- >18 Years
- Amusement Park
- Colourful
- <10 Customized
- New
- Customized
- 12 Months
- More Than 12 Years
- - Water Theme Park Lazy River Equipment Machine



### More Images





## Product Description Water Theme Park Equipment Artificial Lazy River Machine

### Product Description

| Product         | Water Park Lazy River Equipment Machine with High Quality                                 |
|-----------------|-------------------------------------------------------------------------------------------|
| Brand<br>Size   | Lanchao<br>Depth=0.8m / Length=100-400m                                                   |
|                 | Length of the flow: 80-100m/machine                                                       |
| on              | Velocity of the flow: 0.6m/s(water surface)                                               |
| Power           | 30KW/set                                                                                  |
| Color