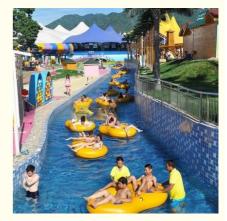

# High Capacity Water Park Lazy River Artificial Water Stream New Condition

## Basic Information

Certification:

ISO9001, SGS



### **Product Specification**

- Model NO.:
- Type:
- Material:
- Max Capacity:
- Age:
- Suitable For:
- Color:
- Allowable Passenger:
- Customized:
- Condition:
- Size:

for more products please visit us on waterparksequipments.com

- Warranty:
- Working Life:
- Product Name:

- LANCHAO-LR01 Water Park
- Fiberglass, Anti-Rust Steel >500kg
- >18 Years
- Amusement Park
- Colourful
- <10 Customized
- New
- Customized
- 12 Months
- More Than 12 Years
- - Water Theme Park Lazy River Equipment Machine



### More Images





## Product Description Water Theme Park Equipment Artificial Lazy River Machine

### Product Description

| Product         | Water Park Lazy River Equipment Machine with High Quality                                 |
|-----------------|-------------------------------------------------------------------------------------------|
| Brand<br>Size   | Lanchao<br>Depth=0.8m / Length=100-400m                                                   |
|                 | Length of the flow: 80-100m/machine                                                       |
| on              | Velocity of the flow: 0.6m/s(water surface)                                               |
| Power           | 30KW/set                                                                                  |