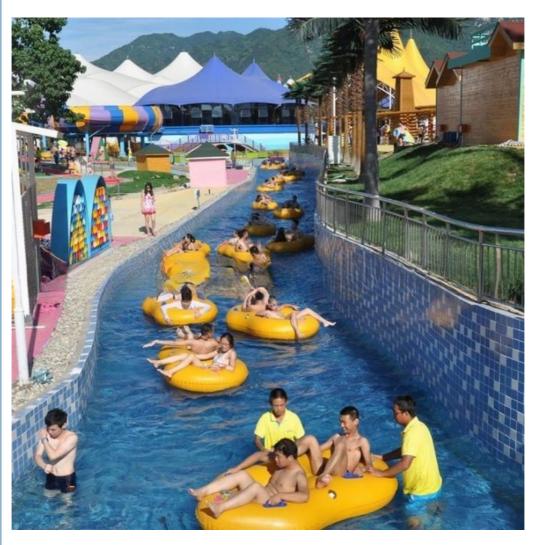

## Product Description Water Theme Park Equipment Artificial Lazy River Machine

### Product Description

| Product         | Water Park Lazy River Equipment Machine with High Quality                                 |
|-----------------|-------------------------------------------------------------------------------------------|
| Brand<br>Size   | Lanchao<br>Depth=0.8m / Length=100-400m                                                   |
|                 | Length of the flow: 80-100m/machine                                                       |
| on              | Velocity of the flow: 0.6m/s(water surface)                                               |
| Power           | 30KW/set                                                                                  |
| Color           | Refer to the color chart                                                                  |
| 000             |                                                                                           |
| Material        | High quality Fiberglass, hot-galvanized steel with top quality, stainless-steel structure |
| Resin           | FUTIAN                                                                                    |
| Gel coat        | DSM                                                                                       |
| Warranty        | 12 months free warranty                                                                   |
| Working<br>life | More than 12 years                                                                        |
| Installation    | n Available                                                                               |
| Lead time       | As MOQ is 1 set, 30~40 days according to the contract.                                    |
| Package         | Usually with carton, wooden frame and details according to the contract.                  |
| Suitable        | Theme park, Water amusement Park, Swimming Pool, family pool, holiday                     |
| for             | resort,etc                                                                                |
| Advantage       | a. Anti-UV/Anti-static b. Fade/erosion/oxidation Resistant                                |
| s               | c. Professional & high quality d. Environmental friendly                                  |
| Details         | According to the contract                                                                 |