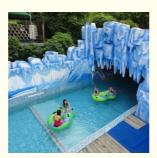

# High Capacity Water Park Lazy River Artificial Water Stream New Condition

## Basic Information

Certification:

ISO9001, SGS



### **Product Specification**

- Model NO.:
- Type:
- Material:
- Max Capacity:
- Age:
- Suitable For:
- Color:
- Allowable Passenger:
- Customized:
- Condition:
- Size:

for more products please visit us on waterparksequipments.com

- Warranty:
- Working Life:
- Product Name:

- LANCHAO-LR01 Water Park
- Fiberglass, Anti-Rust Steel >500kg
- >18 Years
- Amusement Park
- Colourful
- <10 Customized
- New
- Customized
- 12 Months
- More Than 12 Years
- - Water Theme Park Lazy River Equipment Machine



### More Images





## Product Description Water Theme Park Equipment Artificial Lazy River Machine

### Product Description

| Product         | Water Park Lazy River Equipment Machine with High Quality                                 |
|-----------------|-------------------------------------------------------------------------------------------|
| Brand<br>Size   | Lanchao<br>Depth=0.8m / Length=100-400m                                                   |
|                 | Length of the flow: 80-100m/machine                                                       |
| on              | Velocity of the flow: 0.6m/s(water surface)                                               |
| Power           | 30KW/set                                                                                  |
| Color           |