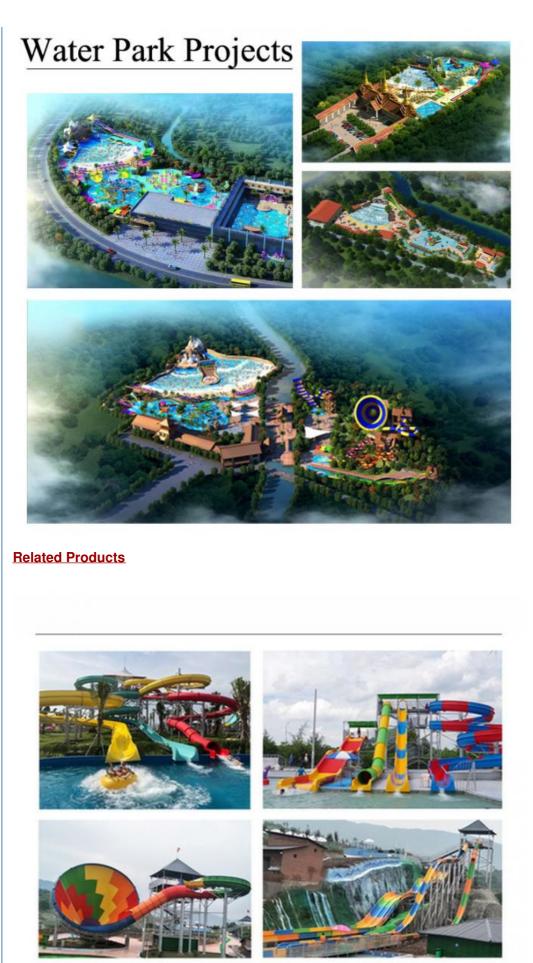

### Product Description

| Product         | Water Park Lazy River Equipment Machine with High Quality                                 |
|-----------------|-------------------------------------------------------------------------------------------|
| Brand<br>Size   | Lanchao<br>Depth=0.8m / Length=100-400m                                                   |
|                 | Length of the flow: 80-100m/machine                                                       |
| on              | Velocity of the flow: 0.6m/s(water surface)                                               |
| Power           | 30KW/set                                                                                  |
| Color           | Refer to the color chart                                                                  |
| 000             |                                                                                           |
| Material        | High quality Fiberglass, hot-galvanized steel with top quality, stainless-steel structure |
| Resin           | FUTIAN                                                                                    |
| Gel coat        | DSM                                                                                       |
| Warranty        | 12 months free warranty                                                                   |
| Working<br>life | More than 12 years                                                                        |
| Installation    | n Available                                                                               |
| Lead time       | As MOQ is 1 set, 30~40 days according to the contract.                                    |
| Package         | Usually with carton, wooden frame and details according to the contract.                  |
| Suitable        | Theme park, Water amusement Park, Swimming Pool, family pool, holiday                     |
| for             | resort,etc                                                                                |
| Advantage       | a. Anti-UV/Anti-static b. Fade/erosion/oxidation Resistant                                |
| s               | c. Professional & high quality d. Environmental friendly                                  |
| Details         | According to the contract                                                                 |