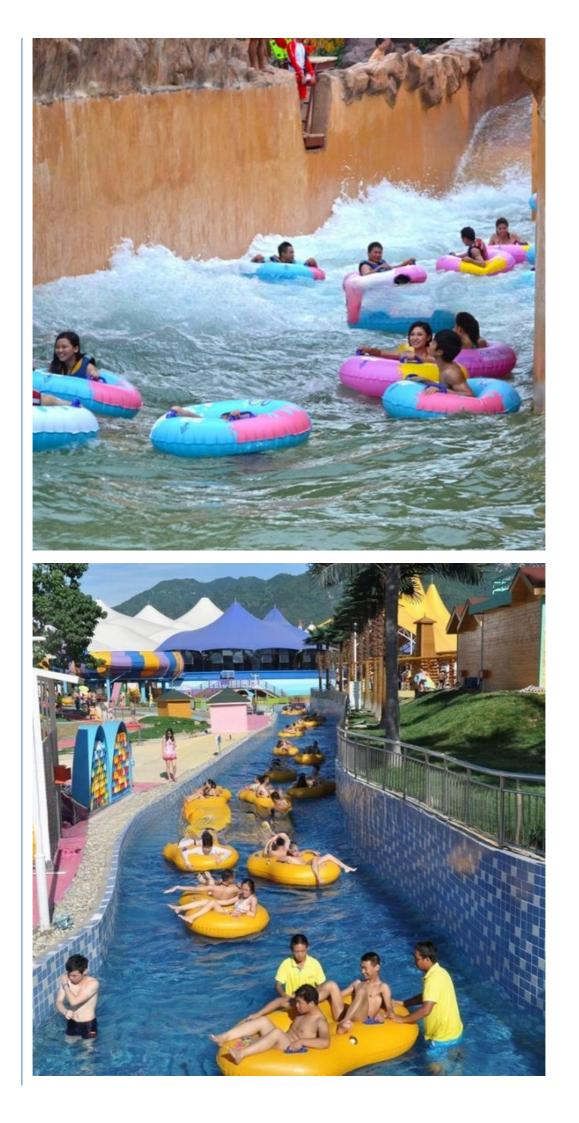

#### **Detailed Images**

#### Product Description

| Product<br>Brand<br>Size | Water Amusement Park Equipment Lazy River Machine<br>Lanchao<br>Height of wave: 0.3-1.0m                                           |
|--------------------------|------------------------------------------------------------------------------------------------------------------------------------|
| Specificatio<br>n        | Depth=1m / Width: 4.5-5m / Length=100-400m<br>Length of the flow: 2-10m/machine<br>Velocity of the flow: 1.8-2.2m/s(water surface) |
| Power                    | 128.5KW                                                                                                                            |
| Color                    | Refer to the color chart                                                                                                           |
| Material                 | High quality Fiberglass, hot-galvanized steel with top quality, stainless-steel structure                                          |
| Resin                    | FUTIAN                                                                                                                             |
| Gel coat                 | DSM                                                                                                                                |
| Warranty                 | 12 months free warranty                                                                                                            |
| Working life             | More than 12 years                                                                                                                 |
| Installation             | Available                                                                                                                          |
| Lead time                | As MOQ is 1 set, 30~40 days according to the contract.                                                                             |
| Package                  | Usually with carton, wooden frame and details according to the contract.                                                           |
| Suitable for             | Theme park,Water amusement Park,Swimming Pool,family pool,holiday resort,etc                                                       |
| Advantages               | a. Anti-UV/Anti-staticb. Fade/erosion/oxidation Resistantc. Professional & high qualityd. Environmental friendly                   |
| Details                  | According to the contract                                                                                                          |