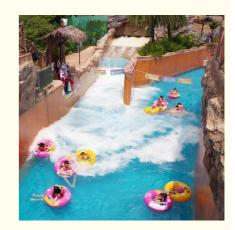

## Product Description Extreme Rafting River for Aquatic Water Park

#### Product Description

| Product<br>Brand<br>Size | Water Amusement Park Equipment Lazy River Machine<br>Lanchao<br>Height of wave: 0.3-1.0m                                           |
|--------------------------|------------------------------------------------------------------------------------------------------------------------------------|
| Specificatio<br>n        | Depth=1m / Width: 4.5-5m / Length=100-400m<br>Length of the flow: 2-10m/machine<br>Velocity of the flow: 1.8-2.2m/s(water surface) |
| Power                    | 128.5KW                                                                                                                            |
| Color                    | Refer to the color chart                                                                                                           |
| Material                 | High quality Fiberglass, hot-galvanized steel with top quality, stainless-steel structure                                          |
| Resin                    | FUTIAN                                                                                                                             |
| Gel coat                 | DSM                                                                                                                                |
| Warranty                 | 12 months free warranty                                                                                                            |
| Working life             | More than 12 years                                                                                                                 |
| Installation             | Available                                                                                                                          |
| Lead time                | As MOQ is 1 set, 30~40 days according to the contract.                                                                             |
| Package                  | Usually with carton, wooden frame and details according to the contract.                                                           |
| Suitable for             | Theme park,Water amusement Park,Swimming Pool,family pool,holiday resort,etc                                                       |
| Advantages               | a. Anti-UV/Anti-staticb. Fade/erosion/oxidation Resistantc. Professional & high qualityd. Environmental friendly                   |
| Details                  | According to the contract                                                                                                          |

#### **Detailed Images**