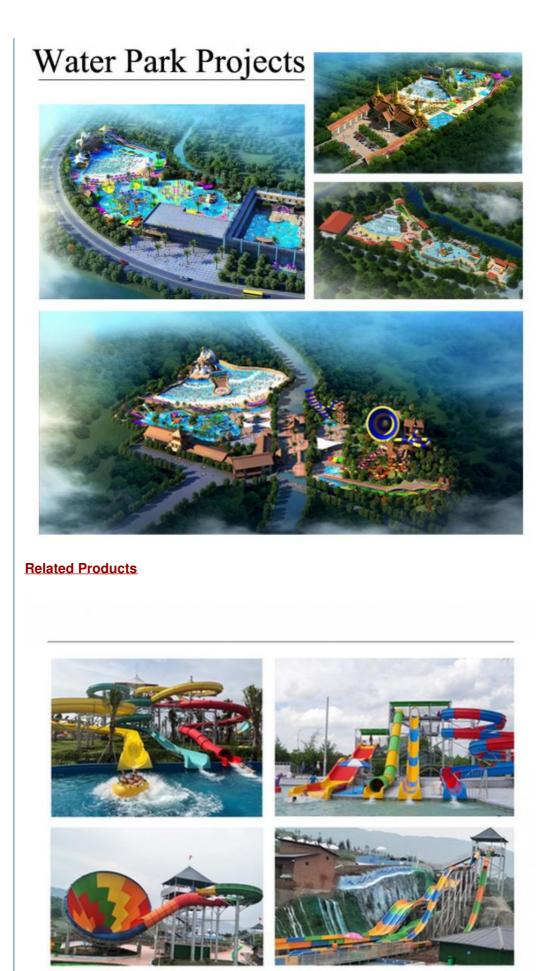

## 128.5KW Power Extreme Prefabricated Lazy River For Aquatic Park

## Product Description Extreme Rafting River for Aquatic Water Park