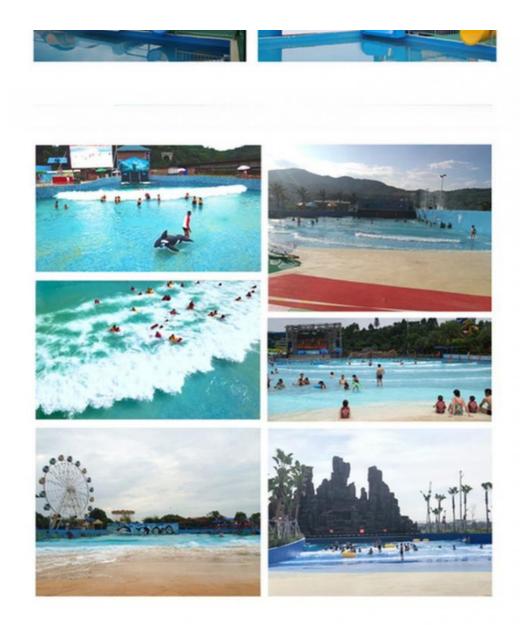

#### Product Description

| Product<br>Brand<br>Size | Water Amusement Park Equipment Lazy River Machine<br>Lanchao<br>Height of wave: 0.3-1.0m                                           |
|--------------------------|------------------------------------------------------------------------------------------------------------------------------------|
| Specificatio<br>n        | Depth=1m / Width: 4.5-5m / Length=100-400m<br>Length of the flow: 2-10m/machine<br>Velocity of the flow: 1.8-2.2m/s(water surface) |
| Power                    | 128.5KW                                                                                                                            |
| Color                    | Refer to the color chart                                                                                                           |
| Material                 | High quality Fiberglass, hot-galvanized steel with top quality, stainless-steel structure                                          |
| Resin                    | FUTIAN                                                                                                                             |
| Gel coat                 | DSM                                                                                                                                |
| Warranty                 | 12 months free warranty                                                                                                            |
| Working life             | More than 12 years                                                                                                                 |
| Installation             | Available                                                                                                                          |
| Lead time                | As MOQ is 1 set, 30~40 days according to the contract.                                                                             |
| Package                  | Usually with carton, wooden frame and details according to the contract.                                                           |
| Suitable for             | Theme park,Water amusement Park,Swimming Pool,family pool,holiday resort,etc                                                       |
| Advantages               | a. Anti-UV/Anti-staticb. Fade/erosion/oxidation Resistantc. Professional & high qualityd. Environmental friendly                   |
| Details                  | According to the contract                                                                                                          |