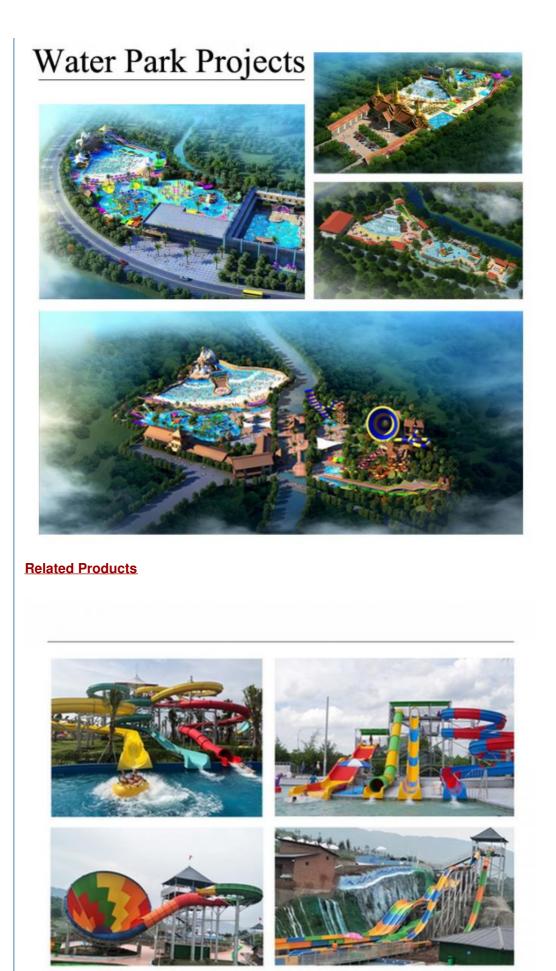

# Product Description Theme Water Park Extreme Lazy River Equipment

## Product Description

|  | Barra da card | Webs Assessed Bides Less Bills for Else Bad                                               |
|--|---------------|-------------------------------------------------------------------------------------------|
|  | Product       | Water Amusement Rides Lazy River for Fun Park                                             |
|  | Brand         | Lanchao                                                                                   |
|  | Size          | Height of wave: 0.3-1.0m                                                                  |
|  | Specificatio  | Depth=1m / Width: 4.5-5m / Length=100-400m                                                |
|  | n             | Length of the flow: 2-10m/machine                                                         |
|  |               | Velocity of the flow: 1.8-2.2m/s(water surface)                                           |
|  | Power         | 128.5KW                                                                                   |
|  | Color         | Refer to the color chart                                                                  |
|  | Material      | High quality Fiberglass, hot-galvanized steel with top quality, stainless-steel structure |
|  | Resin         | FUTIAN                                                                                    |
|  | Gel coat      | DSM                                                                                       |
|  | Warranty      | 12 months free warranty                                                                   |
|  | Working life  | More than 12 years                                                                        |
|  | Installation  | Available                                                                                 |
|  | Lead time     | As MOQ is 1 set, 30~40 days according to the contract.                                    |
|  | Package       | Usually with carton, wooden frame and details according to the contract.                  |
|  | Suitable for  | Theme park, Water amusement Park, Swimming Pool, family pool, holiday resort, etc         |
|  | Advantages    | a. Anti-UV/Anti-static b. Fade/erosion/oxidation Resistant                                |
|  |               | c. Professional & high quality d. Environmental friendly                                  |
|  | Details       | According to the contract                                                                 |
|  |               |                                                                                           |