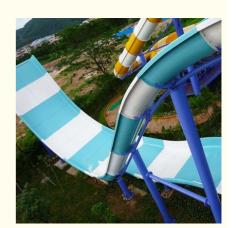

#### More Images

#### Water Park Equipment Fiberglass Large Boomerango Water Slide Product Description

Product Water Park Equipment Fiberglass Large Boomerango Water Slide

Brand Lanchao (lanchao.en.made-in-china.com)

Size Height: 12m (Customized)

Specificatio Slide section: Inner width: 1.5m, length: 35m Gyration section: Inner width: 6m, length: 83m

Capacity 360 guests/hr Power 22.5KW

Color Refer to the color chart

Material High quality Fiberglass, hot-galvanized steel with top quality, stainless-steel