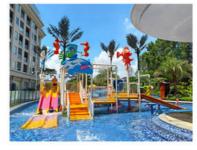

#### More Images

#### Water Park Equipment Fiberglass Large Boomerango Water Slide Product Description

Product Water Park Equipment Fiberglass Large Boomerango Water Slide

Brand Lanchao (lanchao.en.made-in-china.com)

Size Height: 12m (Customized)

Specificatio Slide section: Inner width: 1.5m, length: 35m Gyration section: Inner width: 6m, length: 83m

Capacity 360 guests/hr Power 22.5KW

Color Refer to the color chart

Material High quality Fiberglass, hot-galvanized steel with top quality, stainless-steel