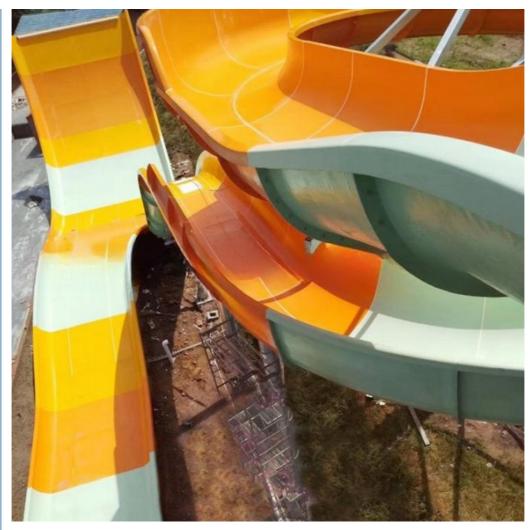

1.5m, length: 35m Gyration section: Inner width: 6m, length: 83m

Capacity 360 guests/hr Power 22.5KW

Color Refer to the color chart

Material High quality Fiberglass, hot-galvanized steel with top quality, stainless-steel

structure

Resin FUTIAN

Gel coat DSM

Warranty 12 months free warranty Working life More than 12 years

Installation Available

**Lead time** As MOQ is 1 set, 30~40 days according to the contract.

Package Usually with carton, wooden frame and details according to the contract.

Suitable for Theme park, Water amusement Park, Swimming Pool, family pool, holiday

resort,etc

a. Anti-UV/Anti-static b. Fade/erosion/oxidation Resistant

Advantages

c. Professional & high quality

d. Environmental friendly

**Details** According to the contract

#### **Detailed Images**





















#### **Company Introduction**

Lanchao company was established in 2010, the founder and core team members have been specializing in this field for over 10 years (since 2003). We have gained high reputation from our customers home and abroad by keeping providing them the excellent one-stop solution for water park: planning, design, production, delivery, installation and after-sale support etc.







































Using the high-performance material of Eiher Beinforced Plastics/FBP featured in Employed the special gel-coat on the slide surface with the function of high-mech





**Related Products** 

## Water Slides



## Water House













### Water Spray Toys



#### **Our Advantages**

- ♦ Safe: High quality raw material, Eco-friendly, Internati