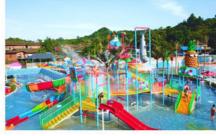

#### More Images

#### Water Park Equipment Fiberglass Large Boomerango Water Slide Product Description

Product Water Park Equipment Fiberglass Large Boomerango Water Slide

Brand Lanchao (lanchao.en.made-in-china.com)

Size Height: 12m (Customized)

Specificatio Slide section: Inner width: 1.5m, length: 35m Gyration section: Inner width: 6m, length: 83m

Capacity 360 guests/hr Power 22.5KW

Color Refer to the color chart

Material High quality Fiberglass, hot-galvanized steel with top quality, stainless-steel