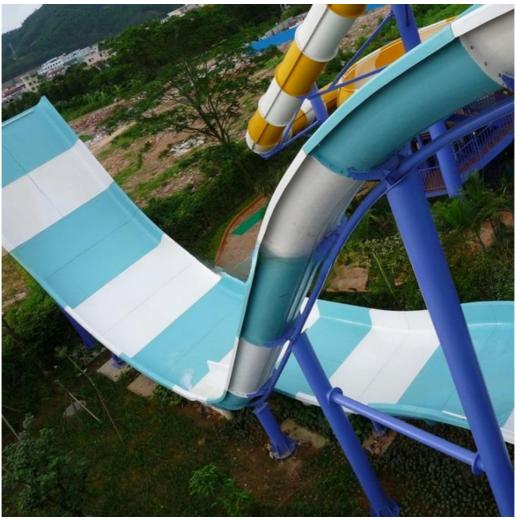

5m, length: 35m Gyration section: Inner width: 6m, length: 83m

Capacity 360 guests/hr Power 22.5KW

Color Refer to the color chart

Material High quality Fiberglass, hot-galvanized steel with top quality, stainless-steel

structure

Resin FUTIAN

Gel coat DSM

Warranty 12 months free warranty Working life More than 12 years

Installation Available

**Lead time** As MOQ is 1 set, 30~40 days according to the contract.

Package Usually with carton, wooden frame and details according to the contract.

Suitable for Theme park, Water amusement Park, Swimming Pool, family pool, holiday

resort,etc

a. Anti-UV/Anti-static b. Fade/erosion/oxidation Resistant

Advantages

c. Professional & high quality

d. Environmental friendly

**Details** According to the contract

#### **Detailed Images**





















#### **Company Introduction**

Lanchao company was established in 2010, the founder and core team members have been specializing in this field for over 10 years (since 2003). We have gained high reputation from our customers home and abroad by keeping providing them the excellent one-stop solution for water park: planning, design, production, delivery, installation and after-sale support etc.







































Using the high-performance material of Eiher Beinforced Plastics/FBP featured in Employed the special gel-coat on the slide surface with the function of high-mech





**Related Products** 

## Water Slides



## Water House













### Water Spray Toys



#### **Our Advantages**

- ♦ Safe: High quality raw material, Eco-friendly, Internation