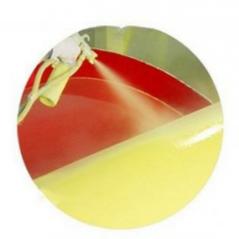

Using the high-performance material of Eiher Beinforced Plastics/FBP featured in Employed the special gel-coat on the slide surface with the function of high-mech

**Related Products** 