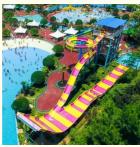

#### More Images

#### Water Park Equipment Fiberglass Large Boomerango Water Slide Product Description

Product Water Park Equipment Fiberglass Large Boomerango Water Slide

Brand Lanchao (lanchao.en.made-in-china.com)

Size Height: 12m (Customized)

Specificatio Slide section: Inner width: 1.5m, length: 35m Gyration section: Inner width: 6m, length: 83m

Capacity 360 guests/hr Power 22.5KW

Color Refer to the color chart

Material High quality Fiberglass, hot-galvanized steel with top quality, stainless-steel