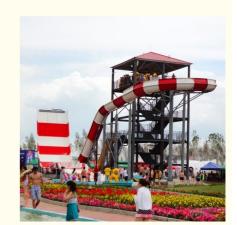

#### More Images

#### Water Park Equipment Fiberglass Large Boomerango Water Slide Product Description

Product Water Park Equipment Fiberglass Large Boomerango Water Slide

Brand Lanchao (lanchao.en.made-in-china.com)

Size Height: 12m (Customized)

Specificatio Slide section: Inner width: 1.5m, length: 35m Gyration section: Inner width: 6m, length: 83m

Capacity 360 guests/hr Power 22.5KW

Color Refer to the color chart

Material High quality Fiberglass, hot-galvanized steel with top quality, stainless-steel