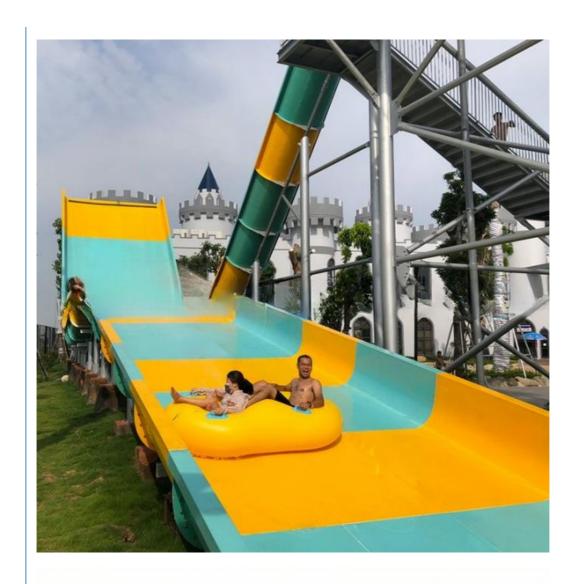

#### More Images

#### Water Park Equipment Fiberglass Large Boomerango Water Slide Product Description

Product Water Park Equipment Fiberglass Large Boomerango Water Slide

Brand Lanchao (lanchao.en.made-in-china.com)

Size Height: 12m (Customized)

Specificatio Slide section: Inner width: 1.5m, length: 35m Gyration section: Inner width: 6m, length: 83m

Capacity 360 guests/hr Power 22.5KW

Color Refer to the color chart

Material High quality Fiberglass, hot-galvanized steel with top quality, stainless-steel