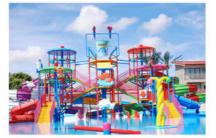

#### More Images

#### Water Park Equipment Fiberglass Large Boomerango Water Slide Product Description

Product Water Park Equipment Fiberglass Large Boomerango Water Slide

Brand Lanchao (lanchao.en.made-in-china.com)

Size Height: 12m (Customized)

Specificatio Slide section: Inner width: 1.5m, length: 35m Gyration section: Inner width: 6m, length: 83m

Capacity 360 guests/hr Power 22.5KW

Color Refer to the color chart

Material High quality Fiberglass, hot-galvanized steel with top quality, stainless-steel