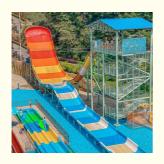

#### More Images

#### Water Park Equipment Fiberglass Large Boomerango Water Slide Product Description

Product Water Park Equipment Fiberglass Large Boomerango Water Slide

Brand Lanchao (lanchao.en.made-in-china.com)

Size Height: 12m (Customized)

Specificatio Slide section: Inner width: 1.5m, length: 35m Gyration section: Inner width: 6m, length: 83m

Capacity 360 guests/hr Power 22.5KW

Color Refer to the color chart

Material High quality Fiberglass, hot-galvanized steel with top quality, stainless-steel