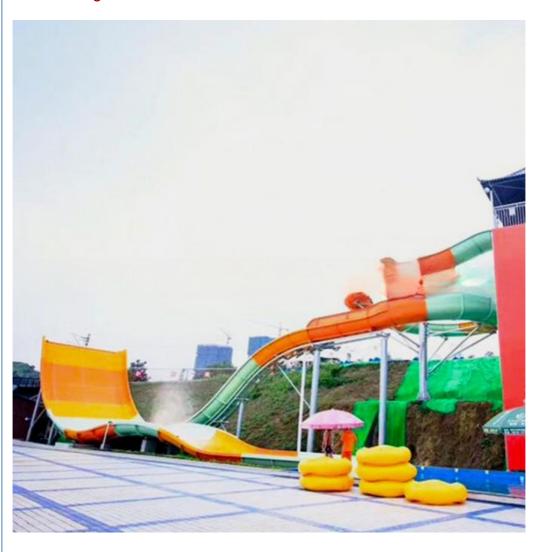

#### More Images

#### Water Park Equipment Fiberglass Large Boomerango Water Slide Product Description

Product Water Park Equipment Fiberglass Large Boomerango Water Slide

Brand Lanchao (lanchao.en.made-in-china.com)

Size Height: 12m (Customized)

Specificatio Slide section: Inner width: 1.5m, length: 35m Gyration section: Inner width: 6m, length: 83m

Capacity 360 guests/hr Power 22.5KW

Color Refer to the color chart

Material High quality Fiberglass, hot-galvanized steel with top quality, stainless-steel