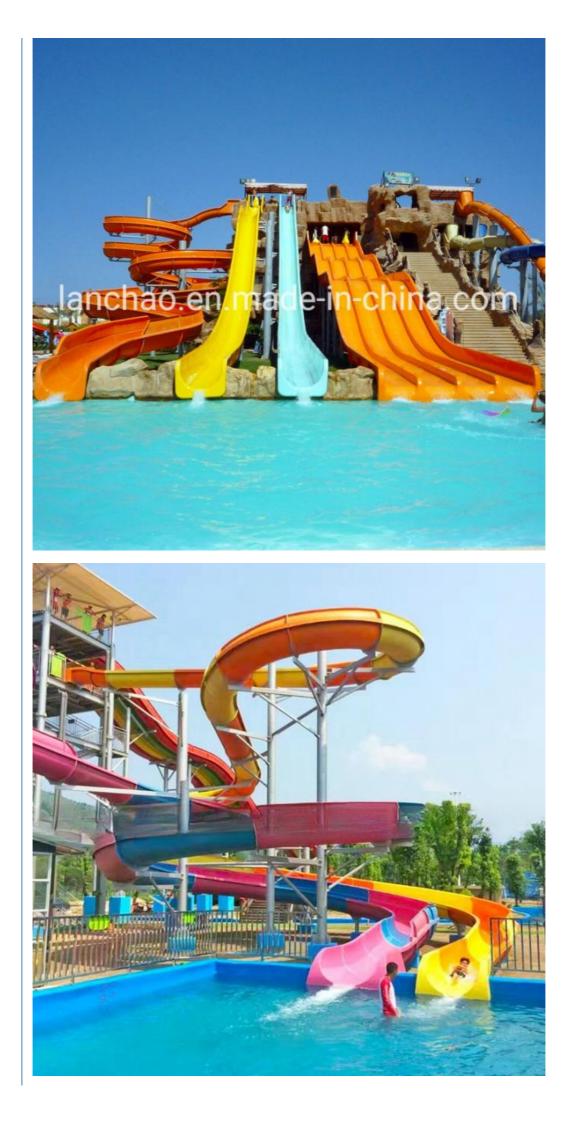

Amusement Park Fiberglass Water Slide

#### More Images

# Amusement Park Fiberglass Open Water Slide Tube <u>Product Description</u>

| Product           | Amusement Park Fiberglass Open Water Slide Tube                                           |
|-------------------|-------------------------------------------------------------------------------------------|
| Brand             | Lanchao                                                                                   |
| Size              | Height : 8m ( Customized )                                                                |
| Specificati<br>on | Inner width: 0.85; Length: Customized                                                     |
| Capacity          | 120-180 guests/hr                                                                         |
| Power             | 26KW                                                                                      |
| Color             | Refer to the color chart                                                                  |
| Material          | High quality Fiberglass, hot-galvanized steel with top quality, stainless-steel structure |
| Resin             | FUTIAN                                                                                    |
| Gel coat          | DSM                                                                                       |
| Warranty          | 12 months free warranty                                                                   |
| Working<br>life   | More than 12 years                                                                        |
| Installation      | n Available                                                                               |
| Lead time         | As MOQ is 1 set, 30~40 days according to the contract.                                    |
| Package           | Usually with carton, wooden frame and details according to the contract.                  |
| Suitable          | Theme park,Water amusement Park,Swimming Pool,family pool,holiday                         |
| for               | resort,etc                                                                                |
| -                 | a. Anti-UV/Anti-static b. Fade/erosion/oxidation Resistant                                |
| S                 | c. Professional & high quality d. Environmental friendly                                  |
| Details           | According to the contract                                                                 |