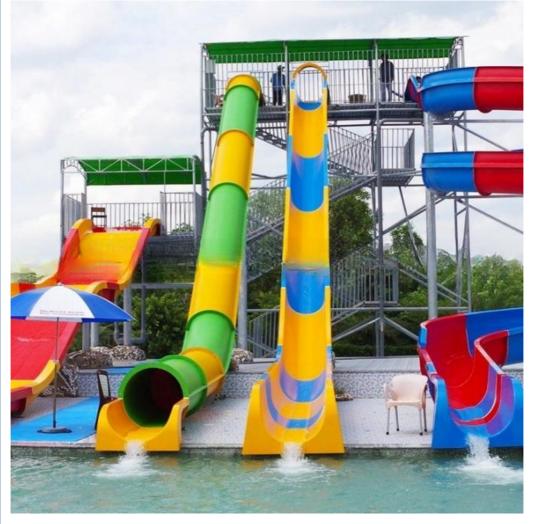

MOQ is 1 set, 30~40 days according to the contract.                                    |
| Package           | Usually with carton, wooden frame and details according to the contract.                  |
| Suitable          | Theme park,Water amusement Park,Swimming Pool,family pool,holiday                         |
| for               | resort,etc                                                                                |
| -                 | a. Anti-UV/Anti-static b. Fade/erosion/oxidation Resistant                                |
| S                 | c. Professional & high quality d. Environmental friendly                                  |
| Details           | According to the contract                                                                 |

### **Detailed Images**







#### **Company Introduction**

Lanchao company was established in 2010, the founder and core team members have been specializing in this field for over 10 years (since 2003). We have gained high reputation from our customers home and abroad by keeping providing them the excellent one-stop solution for water park: planning, design, production, delivery, installation and after-sale support etc.



















Using the high-performance material of Eiher Beinforced Plastics/FBP featured in Employed the special gel-coat on the slide surface with the function of high-mech





**Related Products** 

# Water Slides



# Water House











# Water Spray Toys



#### **Our Advantages**

- Safe: High quality raw material, Eco-friendly, International Standard.
- **Comfortable:** Focus