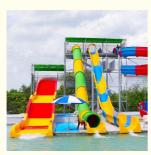

Basic Information**

- Place of Origin:
- Brand Name:
- Certification:
- Model Number:
- Minimum Order Quantity: 1 Set

China LANCHAO

30 days

ISO9001, SGS

LANCHAO-WS21

USD 50000-80000/Set

10 Sets Per Months

LANCHAO-WS21

More Than 12 Years

Tube

Plastic Foam, Cotton or Wooden Case etc.

- Price:
- Packaging Details:
- Delivery Time:
- Payment Terms: T/T, L/C
- Supply Ability:



I I I I

#### **Product Specification**

- Model NO.:
- Type:
- Material:
- Max Capacity:
- Age:
- Suitable For:
- Color:
- Allowable Passenger:
- Customized:
- Condition:
- Size:
- Warranty:
- Working Life:
- Product Name:
- Water Park Fiberglass, Hot Dip Galvanizing >500kg >18 Years Amusement Park Colourful <10 Customized New Customized 12 Months

Amusement Park Fiberglass Water Slide



#### More Images



### **Product Description**

# Amusement Park Fiberglass Open Water Slide Tube <u>Product Description</u>

| Product           | Amusement Park Fiberglass Open Water Slide Tube                                           |
|-------------------|-------------------------------------------------------------------------------------------|
| Brand             | Lanchao                                                                                   |
| Size              | Height : 8m ( Customized )                                                                |
| Specificati<br>on | Inner width: 0.85; Length: Customized                                                     |
| Capacity          | 120-180 guests/hr                                                                         |
| Power