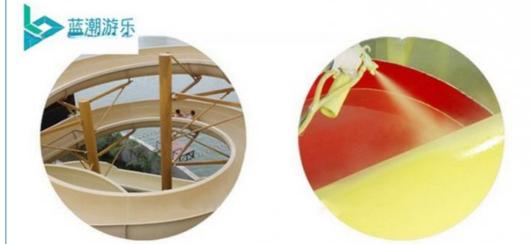

Using the high-performance material of Eiher Beinforced Plastics/FBP featured in Employed the special gel-coat on the slide surface with the function of high-mech

**Related Products** 