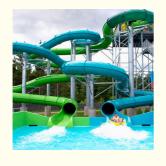

pment For Family Fun Customizable Size

#### **Basic Information**

Place of Origin: ChinaBrand Name: LANCHAOCertification: ISO9001

Model Number: LANCHAO-WS21

• Minimum Order Quantity: 1 Set

• Price: USD 50000-80000/Set

Packaging Details: Plastic Foam, Cotton or Wooden Case etc.

Delivery Time: 30 daysPayment Terms: T/T, L/C

Supply Ability: 10 Sets Per Months



### **Product Specification**

Model NO.: LANCHAO-WS07

• Type: Water Park

Material: Fiberglass, Hot Dip Galvanizing

Max Capacity: >500kgAge: >18 Years

• Suitable For: Amusement Park

Color: ColourfulAllowable Passenger: <10</li>

Customized: Customized

Condition: New

Size: CustomizedWarranty: 12 Months

Working Life: More Than 12 Years

Product Name: Spiral Tube Slide Fiberglass Water Park

Equipment



### More Images









## Product Description

# Spiral Water Slide for Amusement Park Fiberglass Equipment for Family Fun Customizable Size

### Product Description

| Product        | Spiral Tube Slide Fiberglass Water Park Equipment                                                                   |
|----------------|---------------------------------------------------------------------------------------------------------------------|
| Brand          | Lanchao                                                                                                             |
| Resin          | FUTIAN                                                                                                              |
| Gel coat       | DSM