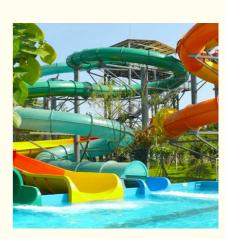

ark Fiberglass Equipment For Family Fun Customizable Size

#### **Basic Information**

Place of Origin: ChinaBrand Name: LANCHAOCertification: ISO9001

Model Number: LANCHAO-WS21

• Minimum Order Quantity: 1 Set

• Price: USD 50000-80000/Set

Packaging Details: Plastic Foam, Cotton or Wooden Case etc.

Delivery Time: 30 daysPayment Terms: T/T, L/C

Supply Ability: 10 Sets Per Months



### **Product Specification**

Model NO.: LANCHAO-WS07

• Type: Water Park

Material: Fiberglass, Hot Dip Galvanizing

Max Capacity: >500kgAge: >18 Years

• Suitable For: Amusement Park

Color: ColourfulAllowable Passenger: <10</li>

Customized: Customized

Condition: New

Size: CustomizedWarranty: 12 Months

Working Life: More Than 12 Years

Product Name: Spiral Tube Slide Fiberglass Water Park

Equipment



### More Images









## Product Description

# Spiral Water Slide for Amusement Park Fiberglass Equipment for Family Fun Customizable Size

### Product Description

| Product        | Spiral Tube Slide Fiberglass Water Park Equipment                                                                   |
|----------------|---------------------------------------------------------------------------------------------------------------------|
| Brand          | Lanchao                                                                                                             |
| Resin          | FUTIAN                                                                                                              |
| Gel coat       | DSM