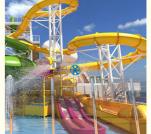

For Family Fun Customizable Size

#### **Basic Information**

Place of Origin: ChinaBrand Name: LANCHAOCertification: ISO9001

Model Number: LANCHAO-WS21

• Minimum Order Quantity: 1 Set

• Price: USD 50000-80000/Set

Packaging Details: Plastic Foam, Cotton or Wooden Case etc.

Delivery Time: 30 daysPayment Terms: T/T, L/C

Supply Ability: 10 Sets Per Months



### **Product Specification**

Model NO.: LANCHAO-WS07

• Type: Water Park

Material: Fiberglass, Hot Dip Galvanizing

Max Capacity: >500kgAge: >18 Years

• Suitable For: Amusement Park

Color: ColourfulAllowable Passenger: <10</li>

Customized: Customized

Condition: New

Size: CustomizedWarranty: 12 Months

Working Life: More Than 12 Years

Product Name: Spiral Tube Slide Fiberglass Water Park

Equipment



### More Images









## Product Description

# Spiral Water Slide for Amusement Park Fiberglass Equipment for Family Fun Customizable Size

### Product Description

| Product        | Spiral Tube Slide Fiberglass Water Park Equipment                                                                   |
|----------------|---------------------------------------------------------------------------------------------------------------------|
| Brand          | Lanchao                                                                                                             |
| Resin          | FUTIAN                                                                                                              |
| Gel coat       | DSM