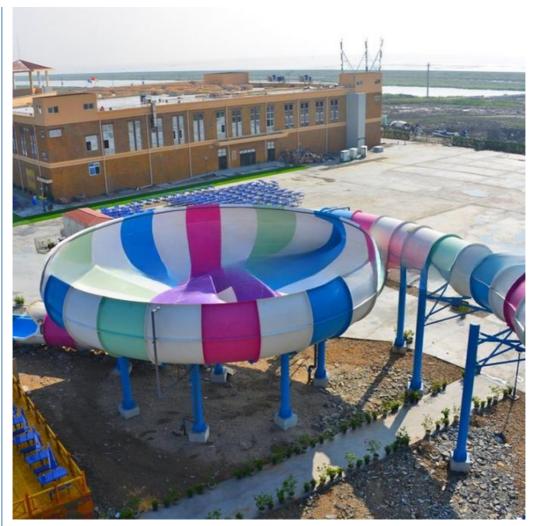

### Theme Park Water Amusement Park Fiberglass Bowl Slide for Adult Product Description

Product Water Park Slide Large Slide Equipment for Sale

Brand Lanchao

Size Height: 13.5m (Customized)

Specificatio Slide section: Inner width: 1.4m, length: 20m

n Inner width of the bowl: 15mCapacity 240 guests/hr for each slide

Power 60KW

Color Refer to the color chart

Material High quality Fiberglass, hot-galvanized steel with top quality, stainless-steel

structure