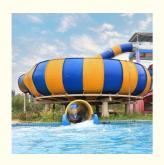

### Theme Park Water Amusement Park Fiberglass Bowl Slide for Adult Product Description

Product Water Park Slide Large Slide Equipment for Sale

Brand Lanchao

Size Height: 13.5m (Customized)

Specificatio Slide section: Inner width: 1.4m, length: 20m

n Inner width of the bowl: 15mCapacity 240 guests/hr for each slide

Power 60KW

Color Refer to the color chart

Material High quality Fiberglass, hot-galvanized steel with top quality, stainless-steel

structure

Resin FUTIAN

Gel coat DSM

Warranty 12 months free warranty Working life More than 12 years

Installation Available

**Lead time** As MOQ is 1 set, 30~40 days according to the contract.

Package Usually with carton, wooden frame and details according to the contract.