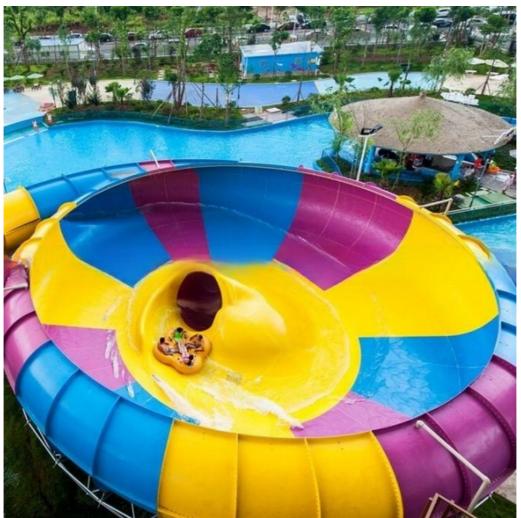

# Theme Park Water Amusement Park Fiberglass Bowl Slide For Adult

### Theme Park Water Amusement Park Fiberglass Bowl Slide for Adult Product Description

Product Water Park Slide Large Slide Equipment for Sale

Brand Lanchao

Size Height: 13.5m (Customized)

Specificatio Slide section: Inner width: 1.4m, length: 20m

n Inner width of the bowl: 15mCapacity 240 guests/hr for each slide

Power 60KW

Color Refer to the color chart

Material High quality Fiberglass, hot-galvanized steel with top quality, stainless-steel

structure