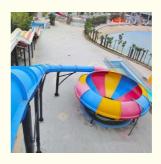

### Theme Park Water Amusement Park Fiberglass Bowl Slide for Adult Product Description

Product Water Park Slide Large Slide Equipment for Sale

Brand Lanchao

Size Height: 13.5m (Customized)

Specificatio Slide section: Inner width: 1.4m, length: 20m

n Inner width of the bowl: 15mCapacity 240 guests/hr for each slide

Power 60KW

Color Refer to the color chart

Material High quality Fiberglass, hot-galvanized steel with top quality, stainless-steel

structure