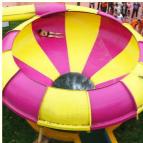

### Theme Park Water Amusement Park Fiberglass Bowl Slide for Adult Product Description

Product Water Park Slide Large Slide Equipment for Sale

Brand Lanchao

Size Height: 13.5m (Customized)

Specificatio Slide section: Inner width: 1.4m, length: 20m

n Inner width of the bowl: 15mCapacity 240 guests/hr for each slide

Power 60KW

Color Refer to the color chart

Material High quality Fiberglass, hot-galvanized steel with top quality, stainless-steel

structure

Resin FUTIAN

Gel coat DSM

Warranty 12 months free warranty Working life More than 12 years

Installation Available

**Lead time** As MOQ is 1 set, 30~40 days according to the contract.

Package Usually with carton, wooden frame and details according to the contract.