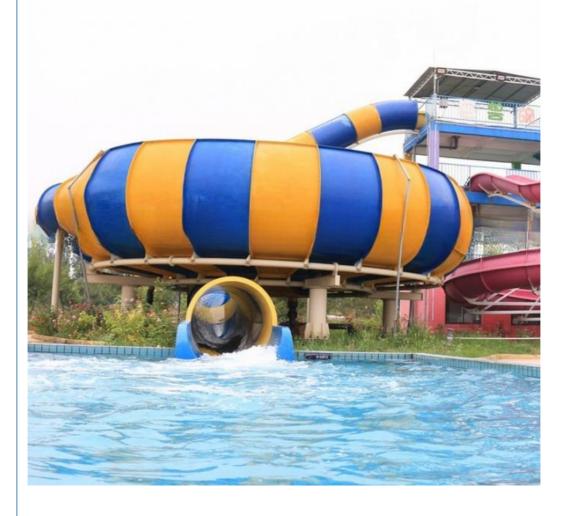

### Theme Park Water Amusement Park Fiberglass Bowl Slide for Adult Product Description

Product Water Park Slide Large Slide Equipment for Sale

Brand Lanchao

Size Height: 13.5m (Customized)

Specificatio Slide section: Inner width: 1.4m, length: 20m

n Inner width of the bowl: 15mCapacity 240 guests/hr for each slide

Power 60KW

Color Refer to the color chart

Material High quality Fiberglass, hot-galvanized steel with top quality, stainless-steel

structure