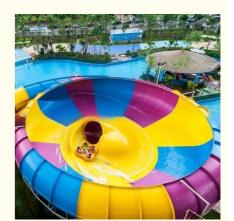

### Theme Park Water Amusement Park Fiberglass Bowl Slide for Adult Product Description

Product Water Park Slide Large Slide Equipment for Sale

Brand Lanchao

Size Height: 13.5m (Customized)

Specificatio Slide section: Inner width: 1.4m, length: 20m

n Inner width of the bowl: 15mCapacity 240 guests/hr for each slide

Power 60KW

Color Refer to the color chart

Material High quality Fiberglass, hot-galvanized steel with top quality, stainless-steel

structure

Resin FUTIAN

Gel coat DSM

Warranty 12 months free warranty Working life More than 12 years

Installation Available

**Lead time** As MOQ is 1 set, 30~40 days according to the contract.

Package Usually with carton, wooden frame and details according to the contract.