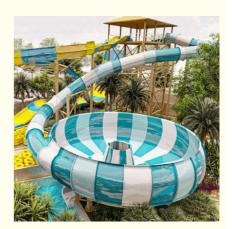

### Theme Park Water Amusement Park Fiberglass Bowl Slide for Adult Product Description

Product Water Park Slide Large Slide Equipment for Sale

Brand Lanchao

Size Height: 13.5m (Customized)

Specificatio Slide section: Inner width: 1.4m, length: 20m

n Inner width of the bowl: 15mCapacity 240 guests/hr for each slide

Power 60KW

Color Refer to the color chart

Material High quality Fiberglass, hot-galvanized steel with top quality, stainless-steel

structure

Resin FUTIAN

Gel coat DSM

Warranty 12 months free warranty Working life More than 12 years

Installation Available

**Lead time** As MOQ is 1 set, 30~40 days according to the contract.

Package Usually with carton, wooden frame and details according to the contract.