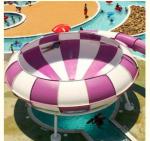

### Theme Park Water Amusement Park Fiberglass Bowl Slide for Adult Product Description

Product Water Park Slide Large Slide Equipment for Sale

Brand Lanchao

Size Height: 13.5m (Customized)

Specificatio Slide section: Inner width: 1.4m, length: 20m

n Inner width of the bowl: 15mCapacity 240 guests/hr for each slide

Power 60KW

Color Refer to the color chart

Material High quality Fiberglass, hot-galvanized steel with top quality, stainless-steel

structure