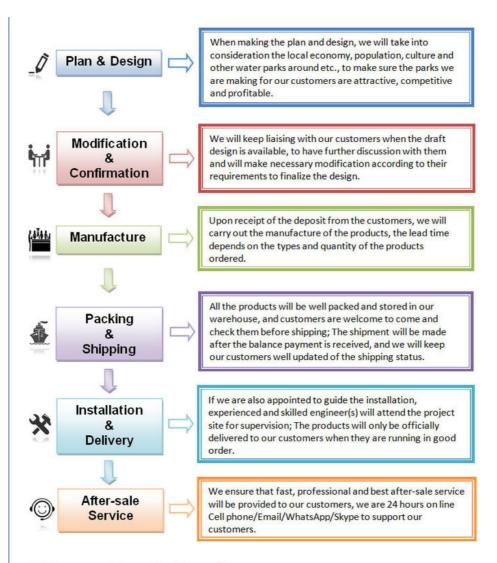

# Theme Park Water Amusement Park Fiberglass Bowl Slide For Adult

### **Basic Information**

Place of Origin: China
Brand Name: LANCHAO
Certification: ISO9001
Minimum Order Quantity: 1 Set

• Price: USD 100000-300000/Set

• Packaging Details: Plastic Foam, Cotton or Wooden Case etc.

Delivery Time: 30 daysPayment Terms: T/T, L/C

• Supply Ability: 10 Sets Per Months

### **Product Specification**

Model NO.: LANCHAO-WS16

Allowable Passenger: <10</li>

Customized: Customized

• Condition: New

Size: CustomizedWarranty: 12 Months

Working Life: More Than 12 Years

Product Name: Theme Park Fiberglass Large Rafting Water

Slide

• Transport Package: Plastic Foam, Cotton Or Wooden Case Etc.

Specification: Customized
Trademark: LANCHAO
Origin: China
HS Code: 9506999000
Supply Ability: 10 Sets Per Months

### Theme Park Water Amusement Park Fiberglass Bowl Slide for Adult Product Description

Product Water Park Slide Large Slide Equipment for Sale

Brand Lanchao

Size Height: 13.5m (Customized)

Specificatio Slide section: Inner width: 1.4m, length: 20m

n Inner width of the bowl: 15mCapacity 240 guests/hr for each slide

Power 60KW

Color Refer to the color chart

Material High quality Fiberglass, hot-galvanized steel with top quality, stainless-steel

structure

Resin FUTIAN

Gel coat DSM

Warranty 12 months free warranty Working life More than 12 years

Installation Available

**Lead time** As MOQ is 1 set, 30~40 days according to the contract.

Package Usually with carton, wooden frame and details according to the contract.

Theme park, Water amusement Park, Swimming Pool, family pool, holiday

Suitable for resort,etc

a. Anti-UV/Anti-static b. Fade/erosion/oxidation Resistant

Advantages

c. Professional & high quality

d. Environmental friendly

**Details** According to the contract