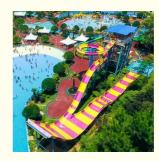

### More Images

#### **Product Description**

Product New Design Water Park Equipment Fiberglass Water Slide

Brand Lanchao (lanchao.en.made-in-china.com)

Size Height: 12m ( Customized )

Specificatio Slide section: Inner width: 1.5m, length: 35m

Gyration section: Inner width: 6m, length: 83m

Capacity 360 guests/hr Power 22.5KW

Color Refer to the color chart

Material High quality Fiberglass, hot-galvanized steel with top quality, stainless-steel

structure
Resin FUTIAN
Gel coat DSM