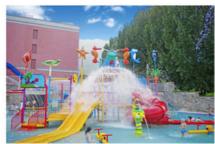

### More Images

#### **Product Description**

Product New Design Water Park Equipment Fiberglass Water Slide

Brand Lanchao (lanchao.en.made-in-china.com)

Size Height: 12m ( Customized )

Specificatio Slide section: Inner width: 1.5m, length: 35m

Gyration section: Inner width: 6m, length: 83m

Capacity 360 guests/hr Power 22.5KW

Color Refer to the color chart

Material High quality Fiberglass, hot-galvanized steel with top quality, stainless-steel

structure
Resin FUTIAN
Gel coat DSM