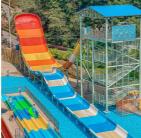

e of Origin: ChinaBrand Name: LANCHAOCertification: ISO9001

Model Number: LANCHAO-WS13

• Minimum Order Quantity: 1 Set

Price: USD 100000-300000/Set

Packaging Details: Plastic Foam, Cotton or Wooden Case etc.

Delivery Time: 30 daysPayment Terms: T/T, L/C

Supply Ability: 10 Sets Per Months



### **Product Specification**

Model NO.: LANCHAO-WS13

Allowable Passenger: <10</li>

Customized: Customized

• Condition: New

Size: CustomizedWarranty: 12 Months

Working Life: More Than 12 Years

Product Name: New Design Water Park Equipment

Fiberglass Water Slide

• Transport Package: Plastic Foam, Cotton Or Wooden Case Etc.

Specification: CustomizedHS Code: 9506999000

• Supply Ability: 10 Sets Per Months

• Type: Water Park

Material: Fiberglass, Hot DIP Galvanizing



### More Images









# Large Water Park Equipment Fiberglass Adult Water Slide for Theme Park Water Amusement Park

#### **Product Description**

Product New Design Water Park Equipment Fiberglass Water Slide

Brand Lanchao (lanchao.en.made-in-china.com)

Size Height: 12m ( Customized )

Specificatio Slide section: Inner width: 1.5m, length: 35m

Gyration section: Inner width: 6m, length: 83m

Capacity 360 guests/hr Power 22.5KW

Color Refer to the color chart

Material High quality Fiberglass, hot-galvanized steel with top quality, stainless-steel

structure
Resin FUTIAN
Gel coat DSM

Warranty 12 months free warranty Working life More than 12 years

Installation Available

**Lead time** As MOQ is 1 set, 30~40 days according to the contract.

Package Usually with carton, wooden frame and details accordin