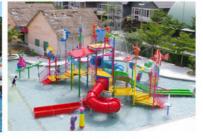

### More Images

#### **Product Description**

Product New Design Water Park Equipment Fiberglass Water Slide

Brand Lanchao (lanchao.en.made-in-china.com)

Size Height: 12m ( Customized )

Specificatio Slide section: Inner width: 1.5m, length: 35m

Gyration section: Inner width: 6m, length: 83m

Capacity 360 guests/hr Power 22.5KW

Color Refer to the color chart

Material High quality Fiberglass, hot-galvanized steel with top quality, stainless-steel

structure
Resin FUTIAN
Gel coat DSM