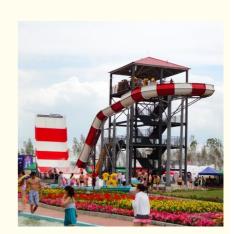

c Information**

Place of Origin: ChinaBrand Name: LANCHAOCertification: ISO9001

Model Number: LANCHAO-WS13

• Minimum Order Quantity: 1 Set

Price: USD 100000-300000/Set

Packaging Details: Plastic Foam, Cotton or Wooden Case etc.

Delivery Time: 30 daysPayment Terms: T/T, L/C

Supply Ability: 10 Sets Per Months



### **Product Specification**

Model NO.: LANCHAO-WS13

Allowable Passenger: <10</li>

Customized: Customized

• Condition: New

Size: CustomizedWarranty: 12 Months

Working Life: More Than 12 Years

Product Name: New Design Water Park Equipment

Fiberglass Water Slide

• Transport Package: Plastic Foam, Cotton Or Wooden Case Etc.

Specification: CustomizedHS Code: 9506999000

• Supply Ability: 10 Sets Per Months

• Type: Water Park

Material: Fiberglass, Hot DIP Galvanizing



### More Images









# Large Water Park Equipment Fiberglass Adult Water Slide for Theme Park Water Amusement Park

#### **Product Description**

Product New Design Water Park Equipment Fiberglass Water Slide

Brand Lanchao (lanchao.en.made-in-china.com)

Size Height: 12m ( Customized )

Specificatio Slide section: Inner width: 1.5m, length: 35m

Gyration section: Inner width: 6m, length: 83m

Capacity 360 guests/hr Power 22.5KW

Color Refer to the color chart

Material High quality Fiberglass, hot-galvanized steel with top quality, stainless-steel

structure
Resin FUTIAN
Gel coat DSM

Warranty 12 months free warranty Working life More than 12 years

Installation Available

**Lead time** As MOQ is 1 set, 30~40 days according to the contract.

Package Usually with carton, wooden frame