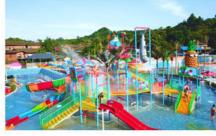

### More Images

#### **Product Description**

Product New Design Water Park Equipment Fiberglass Water Slide

Brand Lanchao (lanchao.en.made-in-china.com)

Size Height: 12m ( Customized )

Specificatio Slide section: Inner width: 1.5m, length: 35m

Gyration section: Inner width: 6m, length: 83m

Capacity 360 guests/hr Power 22.5KW

Color Refer to the color chart

Material High quality Fiberglass, hot-galvanized steel with top quality, stainless-steel

structure
Resin FUTIAN
Gel coat DSM