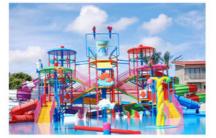

### More Images

#### **Product Description**

Product New Design Water Park Equipment Fiberglass Water Slide

Brand Lanchao (lanchao.en.made-in-china.com)

Size Height: 12m ( Customized )

Specificatio Slide section: Inner width: 1.5m, length: 35m

Gyration section: Inner width: 6m, length: 83m

Capacity 360 guests/hr Power 22.5KW

Color Refer to the color chart

Material High quality Fiberglass, hot-galvanized steel with top quality, stainless-steel

structure
Resin FUTIAN
Gel coat DSM