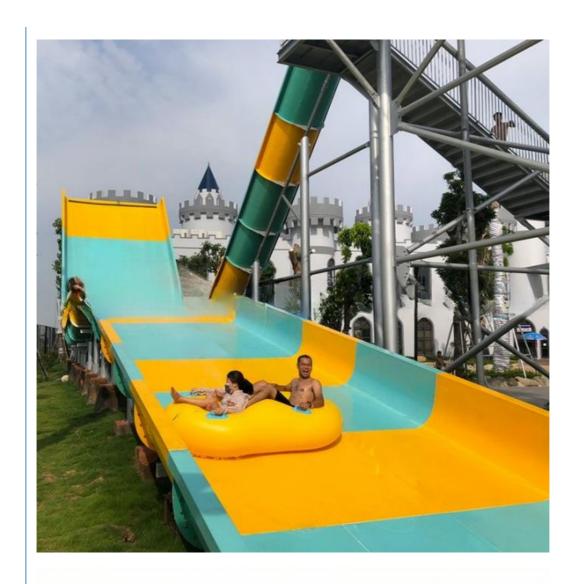

nner width: 1.5m, length: 35m

Gyration section: Inner width: 6m, length: 83m

Capacity 360 guests/hr Power 22.5KW

Color Refer to the color chart

Material High quality Fiberglass, hot-galvanized steel with top quality, stainless-steel

structure
Resin FUTIAN
Gel coat DSM

Warranty 12 months free warranty Working life More than 12 years

Installation Available

**Lead time** As MOQ is 1 set, 30~40 days according to the contract.

Package Usually with carton, wooden frame and details according to the contract.

Theme park, Water amusement Park, Swimming Pool, family pool, holiday

resort,etc

Advantages a. Anti-UV/Anti-static b. Fade/erosion/oxidation Resistant

c. Professional & high quality d. Environmental friendly

**Details** According to the contract

#### **Detailed Images**





















| Company Introduction Lanchao company was established in 2010, the founder and core team members have been specializing in this field for over 10 years (since 2003). We have gained high reputation from our customers home and abroad by keeping providing them the excellent one-stop solution for water park: planning, design, production, delivery, installation and after-sale support etc. |
|---------------------------------------------------------------------------------------------------------------------------------------------------------------------------------------------------------------------------------------------------------------------------------------------------------------------------------------------------------------------------------------------------|
|