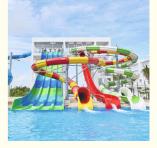

### More Images

#### **Product Description**

Product New Design Water Park Equipment Fiberglass Water Slide

Brand Lanchao (lanchao.en.made-in-china.com)

Size Height: 12m ( Customized )

Specificatio Slide section: Inner width: 1.5m, length: 35m

Gyration section: Inner width: 6m, length: 83m

Capacity 360 guests/hr Power 22.5KW

Color Refer to the color chart

Material High quality Fiberglass, hot-galvanized steel with top quality, stainless-steel

structure
Resin FUTIAN
Gel coat DSM