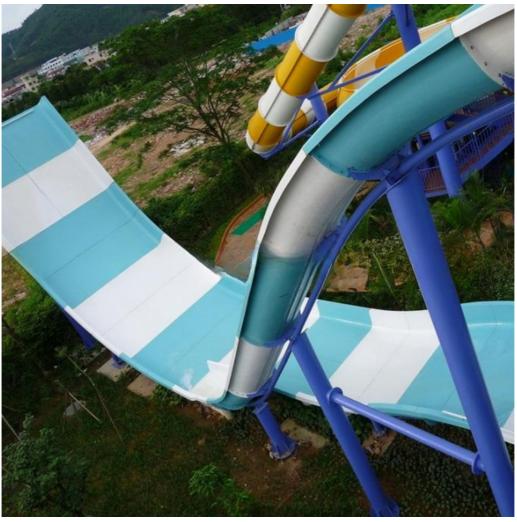

#### **Product Description**

Product New Design Water Park Equipment Fiberglass Water Slide

Brand Lanchao (lanchao.en.made-in-china.com)

Size Height: 12m ( Customized )

Specificatio Slide section: Inner width: 1.5m, length: 35m

Gyration section: Inner width: 6m, length: 83m

Capacity 360 guests/hr Power 22.5KW

Color Refer to the color chart

Material High quality Fiberglass, hot-galvanized steel with top quality, stainless-steel

structure
Resin FUTIAN
Gel coat DSM