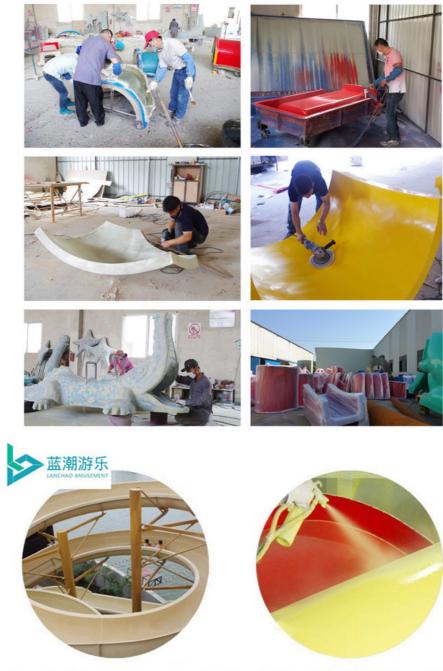

# **Production Line**

Using the high-performance material of Fiber Reinforced Plastics/FRP featured in strong toughness, long-term aging resistance and safety. Employed the special gel-coat on the slide surface with the function of high-mech anic strength, smooth, anti-high temperature/-corrosion/-oxidant/-UV/-fading.