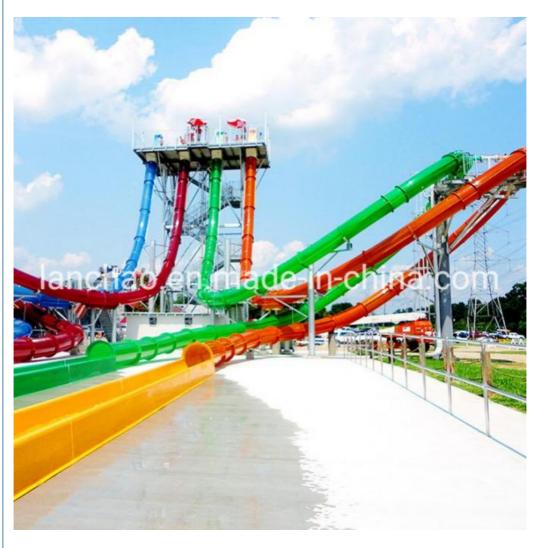

### **Excited Outdoor Aqualoop Water Slide for Theme Water** Park

## Excited Outdoor Aqualoop Water Slide for Theme Water Park

#### Product Description

| Product<br>Brand<br>Size | Amusement Park Slide Fiberglass Water Slide<br>Lanchao (lanchao.en.made-in-china.com)<br>Height : 18m ( Customized )   |
|--------------------------|------------------------------------------------------------------------------------------------------------------------|
| Specificatio<br>n        | Inner width: 0.8m , Length: 100m                                                                                       |
| Capacity                 | 180 guests/hr                                                                                                          |
| Power                    | 19.5KW                                                                                                                 |
| Color                    | Refer to the color chart                                                                                               |
| Material                 | High quality Fiberglass, hot-galvanized steel with top quality, stainless-steel structure                              |
| Resin                    | FUTIAN                                                                                                                 |
| Gel coat                 | DSM                                                                                                                    |
| Warranty                 | 12 months free warranty                                                                                                |
| Working life             | More than 12 years                                                                                                     |
| Installation             | Available                                                                                                              |
| Lead time                | As MOQ is 1 set, 30~40 days according to the contract.                                                                 |
| Package                  | Usually with carton, wooden frame and details according to the contract.                                               |
| Suitable for             | Theme park,Water amusement Park,Swimming Pool,family pool,holiday resort,etc                                           |
| Advantages               | a. Anti-UV/Anti-static b. Fade/erosion/oxidation Resistant<br>c. Professional & high quality d. Environmental friendly |
| Details                  | According to the contract                                                                                              |