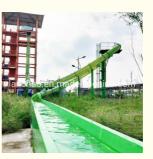

Basic Information**

- Place of Origin:
- LANCHAO Brand Name: ISO9001 Certification:
- Minimum Order Quantity: 1 Set
- Price:
- Packaging Details:
- Delivery Time:
- Payment Terms:
- Supply Ability:



Amusement Park Slide Fiberglass Water

Plastic Foam, Cotton Or Wooden Case Etc.

Plastic Foam, Cotton or Wooden Case etc.



#### **Product Specification**

- Model NO .:
- Allowable Passenger:

### <10

- Customized:
- Condition:
- Size:
- Warranty:
- Working Life:
- Product Name:
- Transport Package:
- Specification:
- HS Code:
- Supply Ability:
- Type:
- Material:



Slide

Customized

9506999000

Water Park

10 Sets Per Months

LANCHAO-WS14

China

30 days

T/T, L/C

USD 100000-300000/Set

- New
- Customized
- 12 Months More Than 12 Years

More Images



Fiberglass, Hot Dip Galvanizing







## Excited Outdoor Aqualoop Water Slide for Theme Water Park

#### Product Description

| Product<br>Brand<br>Size | Amusement Park Slide Fiberglass Water Slide<br>Lanchao (lanchao.en.made-in-china.com)<br>Height : 18m ( Customized )   |
|--------------------------|------------------------------------------------------------------------------------------------------------------------|
| Specificatio<br>n        | Inner width: 0.8m , Length: 100m                                                                                       |
| Capacity                 | 180 guests/hr                                                                                                          |
| Power                    | 19.5KW