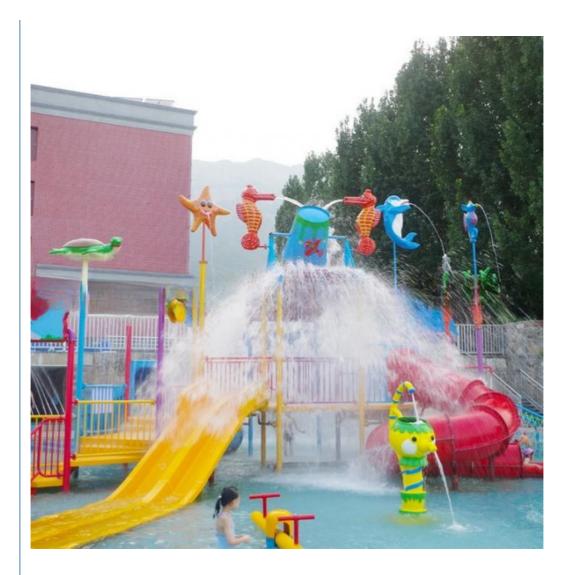

### Family Children Water Park Playground with Fiberglass Slide for Fun

Water Park House Amusement Park

Equipment

#### Product Description

| Product<br>Brand<br>Size | Water Park House Amusement Park Equipment<br>Lanchao<br>Height : 8m                                                      |
|--------------------------|--------------------------------------------------------------------------------------------------------------------------|
| Specificati<br>on        | 18m*16m*8m                                                                                                               |
| Water<br>slides          | 2 spiral slides, 2 open slides                                                                                           |
| Power                    | 11KW                                                                                                                     |
| Color                    | Refer to the color chart                                                                                                 |
| Material                 | High quality Fiberglass, hot-galvanized steel with top quality, stainless-steel structure                                |
| Resin                    | FUTIAN                                                                                                                   |
| Gel coat                 | DSM                                                                                                                      |
| Warranty                 | 12 months free warranty                                                                                                  |
| Working<br>life          | More than 12 years                                                                                                       |
| Installation             | Nvailable                                                                                                                |
| Lead time                | As MOQ is 1 set, 30~40 days according to the contract.                                                                   |
| Package                  | Usually with carton, wooden frame and details according to the contract.                                                 |
| Suitable<br>for          | Theme park,Water amusement Park,Swimming Pool,family pool,holiday resort,etc                                             |
| Advantage<br>s           | e a. Anti-UV/Anti-static b. Fade/erosion/oxidation Resistant<br>c. Professional & high quality d. Environmental friendly |
| Details                  | According to the contract                                                                                                |