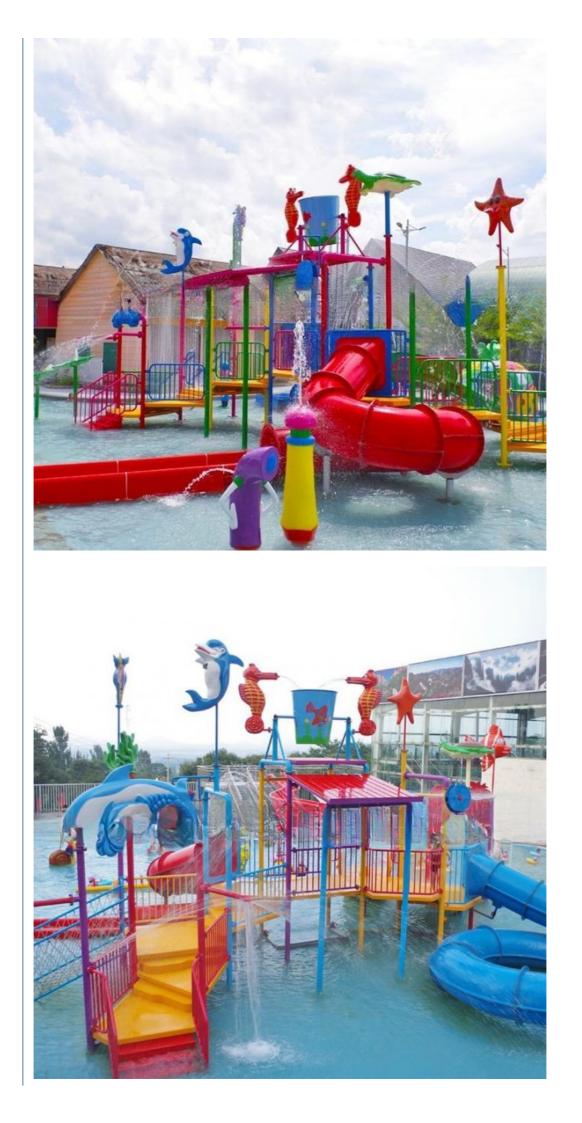

|
| Lead time                | As MOQ is 1 set, 30~40 days according to the contract.                                                                   |
| Package                  | Usually with carton, wooden frame and details according to the contract.                                                 |
| Suitable<br>for          | Theme park,Water amusement Park,Swimming Pool,family pool,holiday resort,etc                                             |
| Advantage<br>s           | e a. Anti-UV/Anti-static b. Fade/erosion/oxidation Resistant<br>c. Professional & high quality d. Environmental friendly |
| Details                  | According to the contract                                                                                                |

#### **Detailed Images**









#### **Company Introduction**

Lanchao company was established in 2010, the founder and core team members have been specializing in this field for over 10 years (since 2003). We have gained high reputation from our customers home and abroad by keeping providing them the excellent one-stop solution for water park: planning, design, production, delivery, installation and after-sale support etc.





# Exhibition



## **Production Line**



Using the high-performance material of Fiber Reinforced Plastics/FRP featured in strong toughness, long-term aging resistance and safety. Employed the special gel-coat on the slide surface with the function of high-mech anic strength, smooth, anti-high temperature/-corrosion/-oxidant/-UV/-fading.



### Water Park Projects









**Related Product