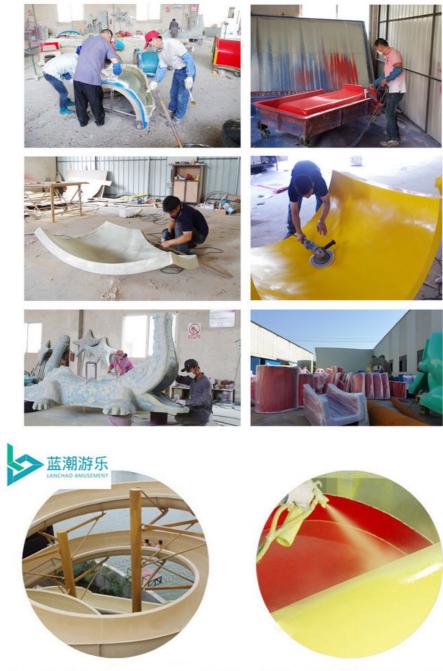

## **Production Line**

Using the high-performance material of Fiber Reinforced Plastics/FRP featured in strong toughness, long-term aging resistance and safety. Employed the special gel-coat on the slide surface with the function of high-mech anic strength, smooth, anti-high temperature/-corrosion/-oxidant/-UV/-fading.