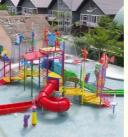

with Fiberglass Slide for Fun

#### **Basic Information**

- Place of Origin:
- Brand Name:
- Certification: ISO9001, SGS

China LANCHAO

30 days

T/T, L/C

USD 10000-50000/Set

10 Sets Per Months

Plastic Foam, Cotton or Wooden Case etc.

- Minimum Order Quantity: 1 Set
- Price:
- Packaging Details:
- Delivery Time:
- Payment Terms:
- Supply Ability:



#### **Product Specification**

- Model NO.:
- Type:
- Material:
- Max Capacity:
- Age:
- Suitable For:
- Color:
- Allowable Passenger:
- Customized:
- Condition:
- Size:
- Warranty:
- Working Life:
- Product Name:
- LANCHAO-WH04 Water Park Fiberglass, Hot Dip Galvanizing >500kg >18 Years Amusement Park Colourful <10 Customized New Customized 12 Months More Than 12 Years

Water Park House Amusement Park

Equipment



#### More Images









### Family Children Water Park Playground with Fiberglass Slide for Fun

#### Product Description

| Product<br>Brand<br>Size | Water Park House Amusement Park Equipment<br>Lanchao<br>Height : 8m                                                      |
|--------------------------|--------------------------------------------------------------------------------------------------------------------------|
| Specificati<br>on        | 18m*16m*8m                                                                                                               |
| Water<br>slides          | 2 spiral slides, 2 open slides                                                                                           |
| Power                    | 11KW