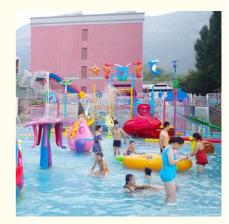

#### Product Description

| Product<br>Brand<br>Size | Water Park House Amusement Park Equipment<br>Lanchao<br>Height : 8m                                                      |
|--------------------------|--------------------------------------------------------------------------------------------------------------------------|
| Specificati<br>on        | 18m*16m*8m                                                                                                               |
| Water<br>slides          | 2 spiral slides, 2 open slides                                                                                           |
| Power                    | 11KW                                                                                                                     |
| Color                    | Refer to the color chart                                                                                                 |
| Material                 | High quality Fiberglass, hot-galvanized steel with top quality, stainless-steel structure                                |
| Resin                    | FUTIAN                                                                                                                   |
| Gel coat                 | DSM                                                                                                                      |
| Warranty                 | 12 months free warranty                                                                                                  |
| Working<br>life          | More than 12 years                                                                                                       |
| Installation             | Nvailable                                                                                                                |
| Lead time                | As MOQ is 1 set, 30~40 days according to the contract.                                                                   |
| Package                  | Usually with carton, wooden frame and details according to the contract.                                                 |
| Suitable<br>for          | Theme park,Water amusement Park,Swimming Pool,family pool,holiday resort,etc                                             |
| Advantage<br>s           | e a. Anti-UV/Anti-static b. Fade/erosion/oxidation Resistant<br>c. Professional & high quality d. Environmental friendly |
| Details                  | According to the contract                                                                                                |