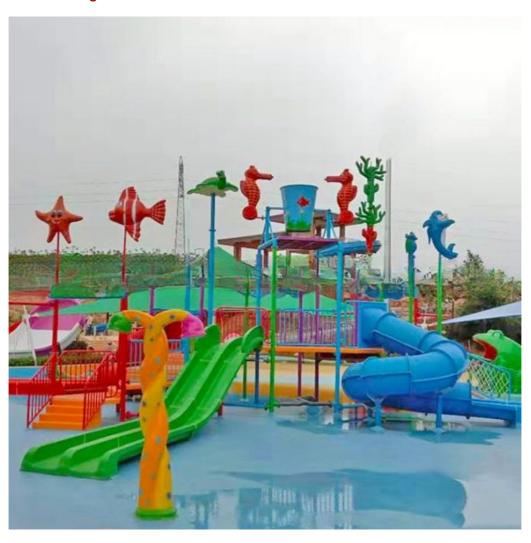

s Water Fun Park

Brand Lanchao Size Height: 8m Specificatio 18m\*16m\*8m

Water slides 2 spiral slides, 2 open slides

11KW Power

Color Refer to the color chart

Material High quality Fiberglass, hot-galvanized steel with top quality, stainless-steel structure

Resin Gel coat DSM

12 months free warranty Warranty Working life More than 12 years

Installation Available

Lead time As MOQ is 1 set, 30~40 days according to the contract.

Usually with carton, wooden frame and details according to the contract.

Suitable for Theme park, Water amusement Park, Swimming Pool, family pool, holiday resort, etc

Advantages a. Anti-UV/Anti-static b. Fade/erosion/oxidation Resistant

c. Professional & high quality d. Environmental friendly

Details According to the contract

#### **Detailed Images**





















| Company Introduction                                                                                                                                                                                                                                                                                                                                                         |
|------------------------------------------------------------------------------------------------------------------------------------------------------------------------------------------------------------------------------------------------------------------------------------------------------------------------------------------------------------------------------|
| Lanchao company was established in 2010,