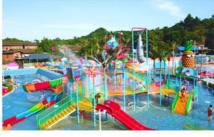

### Spray Water Park Equipment Fiberglass Water Slide **Playground**

### Spray Water Park Equipment Fiberglass Water Slide Playground

### **Product Description**

Product Outdoor Water Playground Kids Water Fun Park

Brand Lanchao Size Height: 8m Specificatio 18m\*16m\*8m

Water slides 2 spiral slides, 2 open slides

11KW Power

Color Refer to the color chart