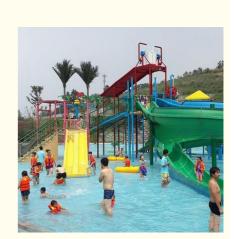

### Spray Water Park Equipment Fiberglass Water Slide **Playground**

#### **Basic Information**

. Place of Origin: China LANCHAO Brand Name: ISO9001, SGS · Certification:

 Minimum Order Quantity: 1 Set

USD 50000-80000/Set • Price:

Plastic Foam, Cotton or Wooden Case etc. Packaging Details:

. Delivery Time: 30 days • Payment Terms: T/T, L/C

Supply Ability: 10 Sets Per Months



### **Product Specification**

LANCHAO-WH04 Model NO.:

• Type: Water Park

Fiberglass, Hot DIP Galvanizing Material:

>500kg • Max Capacity: Age: >18 Years • Suitable For: Amusement Park

Colourful Color: Allowable Passenger: >50

· Customized: Customized

· Condition: New

Customized Size: Warranty: 12 Months

Working Life: More Than 12 Years

Outdoor Water Playground Kids Water Fun Product Name:



### More Images









### Spray Water Park Equipment Fiberglass Water Slide Playground

### **Product Description**

Product Outdoor Water Playground Kids Water Fun Park

Brand Lanchao Size Height: 8m Specificatio 18m\*16m\*8m

Water slides 2 spiral slides, 2 open slides

11KW Power

Color Refer to the color chart

Material High quality Fiberglass, hot-galvanized steel with top quality, stainless-steel structure

Resin Gel coat DSM

12 months free warranty Warranty Working life More than 12 years

Installation Available

Lead time As MOQ is 1 set, 30~40 days according to the contract.

Usually with carton, wooden frame and details according to the contract.

Suitable for Theme park, Water amusement Park, Swimming Pool, family pool, holiday resort, etc

Advantages a. Anti-UV/Anti-stati