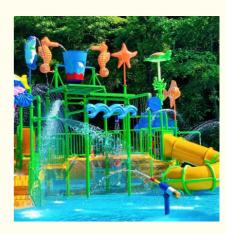

### Spray Water Park Equipment Fiberglass Water Slide **Playground**

### Spray Water Park Equipment Fiberglass Water Slide Playground

### **Product Description**

Product Outdoor Water Playground Kids Water Fun Park

Brand Lanchao Size Height: 8m Specificatio 18m\*16m\*8m

Water slides 2 spiral slides, 2 open slides

11KW Power

Color Refer to the color chart