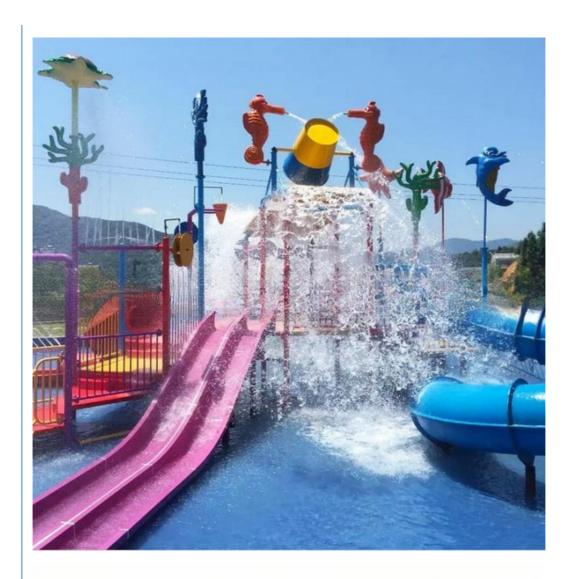

### **Product Description**

Product Outdoor Water Playground Kids Water Fun Park

Brand Lanchao Size Height: 8m Specificatio 18m\*16m\*8m

Water slides 2 spiral slides, 2 open slides

11KW Power

Color Refer to the color chart

## Water Spray Toys