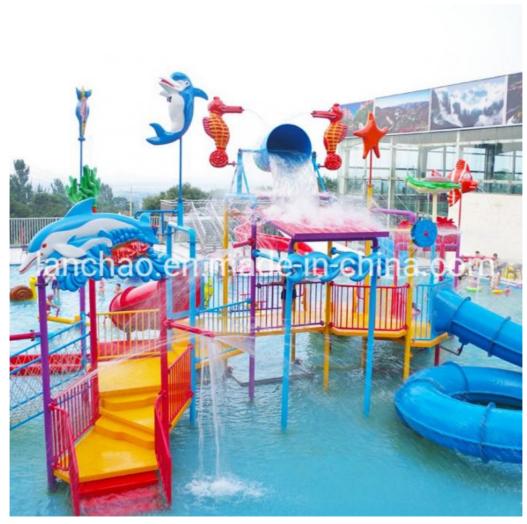

Water Fun Park

Brand Lanchao Size Height: 8m Specificatio 18m\*16m\*8m

Water slides 2 spiral slides, 2 open slides

11KW Power

Color Refer to the color chart

Material High quality Fiberglass, hot-galvanized steel with top quality, stainless-steel structure

Resin Gel coat DSM

12 months free warranty Warranty Working life More than 12 years

Installation Available

Lead time As MOQ is 1 set, 30~40 days according to the contract.

Usually with carton, wooden frame and details according to the contract.

Suitable for Theme park, Water amusement Park, Swimming Pool, family pool, holiday resort, etc

Advantages a. Anti-UV/Anti-static b. Fade/erosion/oxidation Resistant

c. Professional & high quality d. Environmental friendly

Details According to the contract

#### **Detailed Images**





















| Company Introduction                                                                                                                                                                                                                                                                                                                                                         |
|------------------------------------------------------------------------------------------------------------------------------------------------------------------------------------------------------------------------------------------------------------------------------------------------------------------------------------------------------------------------------|
| Lanchao company was established in 2010, t