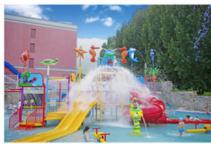

### Spray Water Park Equipment Fiberglass Water Slide **Playground**

### Spray Water Park Equipment Fiberglass Water Slide Playground

### **Product Description**

Product Outdoor Water Playground Kids Water Fun Park

Brand Lanchao Size Height: 8m Specificatio 18m\*16m\*8m

Water slides 2 spiral slides, 2 open slides

11KW Power

Color Refer to the color chart