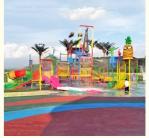

Park Equipment Fiberglass Water Slide **Playground**

#### **Basic Information**

. Place of Origin: China LANCHAO Brand Name: ISO9001, SGS · Certification:

 Minimum Order Quantity: 1 Set

USD 50000-80000/Set • Price:

Plastic Foam, Cotton or Wooden Case etc. Packaging Details:

. Delivery Time: 30 days • Payment Terms: T/T, L/C

Supply Ability: 10 Sets Per Months



### **Product Specification**

LANCHAO-WH04 Model NO.:

• Type: Water Park

Fiberglass, Hot DIP Galvanizing Material:

>500kg • Max Capacity: Age: >18 Years • Suitable For: Amusement Park

Colourful Color: Allowable Passenger: >50

· Customized: Customized

· Condition: New

Customized Size: Warranty: 12 Months

Working Life: More Than 12 Years

Outdoor Water Playground Kids Water Fun Product Name:



### More Images









### Spray Water Park Equipment Fiberglass Water Slide Playground

### **Product Description**

Product Outdoor Water Playground Kids Water Fun Park

Brand Lanchao Size Height: 8m Specificatio 18m\*16m\*8m

Water slides 2 spiral slides, 2 open slides

11KW Power

Color Refer to the color chart

Material High quality Fiberglass, hot-galvanized steel with top quality, stainless-steel structure

Resin Gel coat DSM

12 months free warranty Warranty Working life More than 12 years

Installation Available

Lead time As MOQ is 1 set, 30~40 days according to the contract.

Usually with carton, wooden frame and details according to the contract.

Suitable for Theme park, Water amusement Park, Swimming Pool, family pool, holiday resort, etc

Advantages a. Anti-UV/Anti-static b. Fade/erosion/oxidati