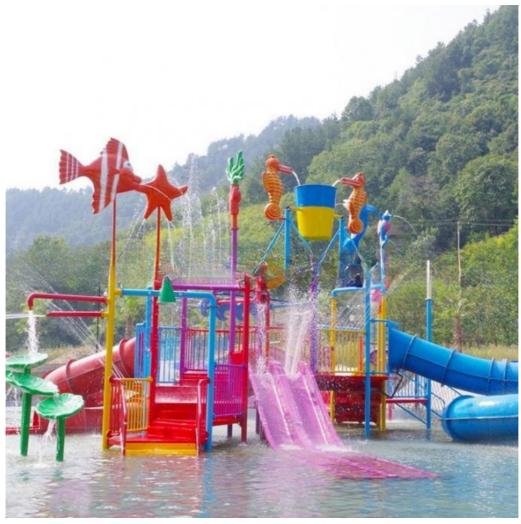

### **Product Description**

Product Outdoor Water Playground Kids Water Fun Park

Brand Lanchao Size Height: 8m Specificatio 18m\*16m\*8m

Water slides 2 spiral slides, 2 open slides

11KW Power

Color Refer to the color chart

## Water Spray Toys