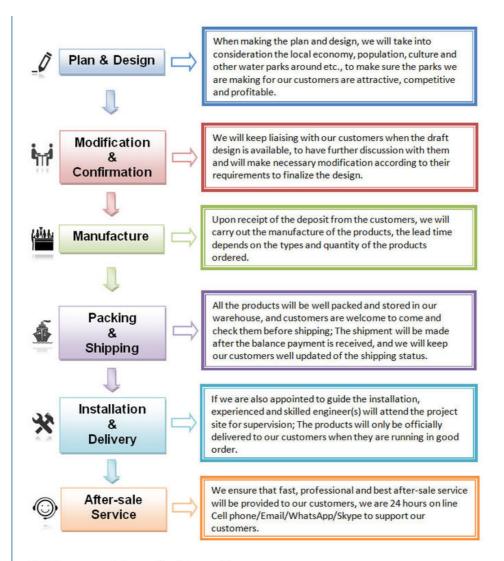

### Spray Water Park Equipment Fiberglass Water Slide **Playground**

#### **Basic Information**

. Place of Origin: China LANCHAO Brand Name: ISO9001, SGS · Certification:

 Minimum Order Quantity: 1 Set

USD 50000-80000/Set • Price:

Plastic Foam, Cotton or Wooden Case etc. Packaging Details:

. Delivery Time: 30 days • Payment Terms: T/T, L/C

Supply Ability: 10 Sets Per Months

### **Product Specification**

LANCHAO-WH04 Model NO.:

• Type: Water Park

Fiberglass, Hot DIP Galvanizing Material:

>500kg • Max Capacity: Age: >18 Years • Suitable For: Amusement Park

Colourful Color: Allowable Passenger: >50

· Customized: Customized

· Condition: New

Customized Size: Warranty: 12 Months

Working Life: More Than 12 Years

Outdoor Water Playground Kids Water Fun Product Name:

### Spray Water Park Equipment Fiberglass Water Slide Playground

### **Product Description**

Product Outdoor Water Playground Kids Water Fun Park

Brand Lanchao Size Height: 8m Specificatio 18m\*16m\*8m

Water slides 2 spiral slides, 2 open slides

11KW Power

Color Refer to the color chart

Material High quality Fiberglass, hot-galvanized steel with top quality, stainless-steel structure

Resin Gel coat DSM

12 months free warranty Warranty Working life More than 12 years

Installation Available

Lead time As MOQ is 1 set, 30~40 days according to the contract.

Usually with carton, wooden frame and details according to the contract.

Suitable for Theme park, Water amusement Park, Swimming Pool, family pool, holiday resort, etc

Advantages a. Anti-UV/Anti-static b. Fade/erosion/oxidation Resistant

c. Professional & high quality d. Environmental friendly

Details According to the contract