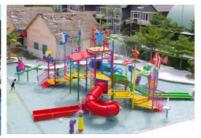

### Spray Water Park Equipment Fiberglass Water Slide **Playground**

### Spray Water Park Equipment Fiberglass Water Slide Playground

### **Product Description**

Product Outdoor Water Playground Kids Water Fun Park

Brand Lanchao Size Height: 8m Specificatio 18m\*16m\*8m

Water slides 2 spiral slides, 2 open slides

11KW Power

Color Refer to the color chart