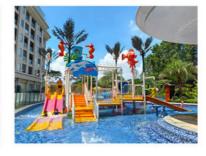

### Spray Water Park Equipment Fiberglass Water Slide **Playground**

### Spray Water Park Equipment Fiberglass Water Slide Playground

### **Product Description**

Product Outdoor Water Playground Kids Water Fun Park

Brand Lanchao Size Height: 8m Specificatio 18m\*16m\*8m

Water slides 2 spiral slides, 2 open slides

11KW Power

Color Refer to the color chart