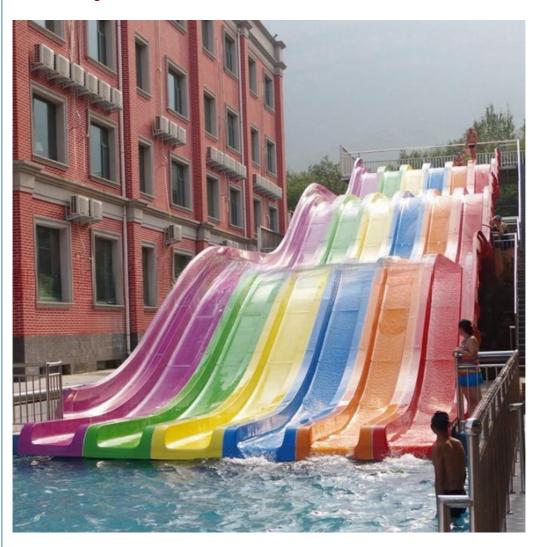

### More Images

## Outdoor Water Park Playground Equipment Swimming Pool Combination Slide

#### **Product Description**

Product Agua Park Fiberglass Rainbow Race Water Slide

Brand Lanchao

Size Height: 8m ( Customized )

 $\textbf{Specificatio} \quad \text{Inner width: 0.65m , Length: 42m/lane X 3 lanes (customized)}$ 

Capacity 180 guests/hr for each slide

Power 11 KW

Color Refer to the color chart

Material High quality Fiberglass, hot-galvanized steel with top quality, stainless-steel structure

Resin FUTIAN
Gel coat DSM