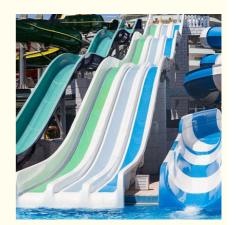

# Outdoor Water Park Playground Equipment Swimming Pool Combination Slide

## Outdoor Water Park Playground Equipment Swimming Pool Combination Slide

#### **Product Description**

Product Agua Park Fiberglass Rainbow Race Water Slide

Brand Lanchao

Size Height: 8m ( Customized )

 $\textbf{Specificatio} \quad \text{Inner width: 0.65m , Length: 42m/lane X 3 lanes (customized)}$ 