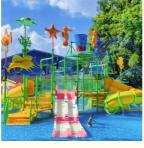

Place of Origin: China
Brand Name: LANCHAO
Certification: ISO9001, SGS
Model Number: LANCHAO-WS08

• Minimum Order Quantity: 1 Set

• Price: USD 20000-50000/Set

Packaging Details: Plastic Foam, Cotton or Wooden Case etc.

Delivery Time: 30 daysPayment Terms: T/T,L/C

Supply Ability: 10 Sets Per Months



### **Product Specification**

Model NO.: LANCHAO-WS04

Allowable Passenger: <10</li>

Customized: Customized

• Condition: New

Size: CustomizedMOQ: 1 SetWarranty: 12 Months

• Working Life: More Than 12 Years

Product Name: Aqua Park Fiberglass Rainbow Race Water

Slide

OEM/ODM: Available

• Transport Package: Plastic Foam, Cotton Or Wooden Case Etc.

Specification: Customized
HS Code: 9506999000
Supply Ability: 10 Sets Per N

Supply Ability: 10 Sets Per Months



### More Images









## Outdoor Water Park Playground Equipment Swimming Pool Combination Slide

#### **Product Description**

Product Agua Park Fiberglass Rainbow Race Water Slide

Brand Lanchao

Size Height: 8m ( Customized )

 $\textbf{Specificatio} \quad \text{Inner width: 0.65m , Length: 42m/lane X 3 lanes (customized)}$ 

Capacity 180 guests/hr for each slide

Power 11 KW

Color Refer to the color chart

Material High quality Fiberglass, hot-galvanized steel with top quality, stainless-steel structure

Resin FUTIAN
Gel coat DSM

Warranty 12 months free warranty
Working life More than 12 years

Installation Available

**Lead time** As MOQ is 1 set, 30~40 days according to the contract.

Package Usually with carton, wooden frame and details according to the contract.

Suitable for Theme park, Water a