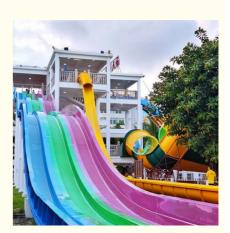

**Basic Information**

Place of Origin: China
Brand Name: LANCHAO
Certification: ISO9001, SGS
Model Number: LANCHAO-WS08

• Minimum Order Quantity: 1 Set

• Price: USD 20000-50000/Set

Packaging Details: Plastic Foam, Cotton or Wooden Case etc.

Delivery Time: 30 daysPayment Terms: T/T,L/C

Supply Ability: 10 Sets Per Months



### **Product Specification**

Model NO.: LANCHAO-WS04

Allowable Passenger: <10</li>

Customized: Customized

• Condition: New

Size: CustomizedMOQ: 1 SetWarranty: 12 Months

• Working Life: More Than 12 Years

Product Name: Aqua Park Fiberglass Rainbow Race Water

Slide

OEM/ODM: Available

• Transport Package: Plastic Foam, Cotton Or Wooden Case Etc.

Specification: Customized
HS Code: 9506999000
Supply Ability: 10 Sets Per N

Supply Ability: 10 Sets Per Months



### More Images









## Outdoor Water Park Playground Equipment Swimming Pool Combination Slide

#### **Product Description**

Product Agua Park Fiberglass Rainbow Race Water Slide

Brand Lanchao

Size Height: 8m ( Customized )

 $\textbf{Specificatio} \quad \text{Inner width: 0.65m , Length: 42m/lane X 3 lanes (customized)}$ 

Capacity 180 guests/hr for each slide

Power 11 KW

Color Refer to the color chart

Material High quality Fiberglass, hot-galvanized steel with top quality, stainless-steel structure

Resin FUTIAN
Gel coat DSM

Warranty 12 months free warranty
Working life More than 12 years

Installation Available

**Lead time** As MOQ is 1 set, 30~40 days according to the contract.

Package Usually with carton, wooden frame and details according to the contract.

Suitable fo