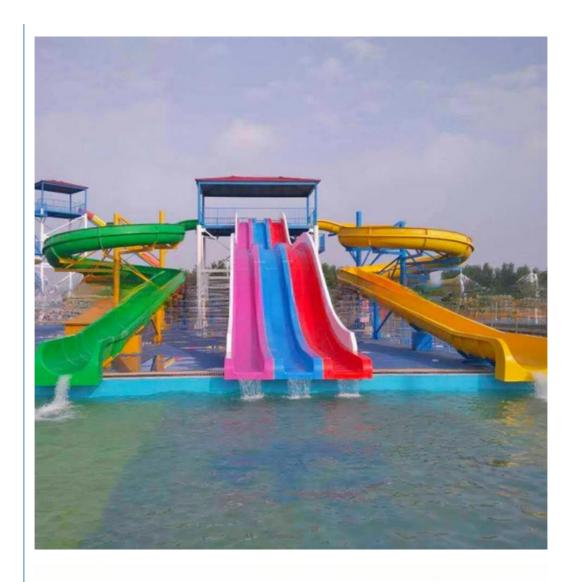

.65m , Length: 42m/lane X 3 lanes (customized)}$ 

Capacity 180 guests/hr for each slide

Power 11 KW

Color Refer to the color chart

Material High quality Fiberglass, hot-galvanized steel with top quality, stainless-steel structure

Resin FUTIAN
Gel coat DSM

Warranty 12 months free warranty
Working life More than 12 years

Installation Available

**Lead time** As MOQ is 1 set, 30~40 days according to the contract.

Package Usually with carton, wooden frame and details according to the contract.

Suitable for Theme park, Water amusement Park, Swimming Pool, family pool, holiday resort, etc

Advantages a. Anti-UV/Anti-static b. Fade/erosion/oxidation Resistant

c. Professional & high quality d. Environmental friendly

**Details** According to the contract

#### **Detailed Images**





















| Company Introduction                                                                                                                                                                                                                                                                                                                                                         |
|------------------------------------------------------------------------------------------------------------------------------------------------------------------------------------------------------------------------------------------------------------------------------------------------------------------------------------------------------------------------------|
| Lanchao company was established in 2010, the f