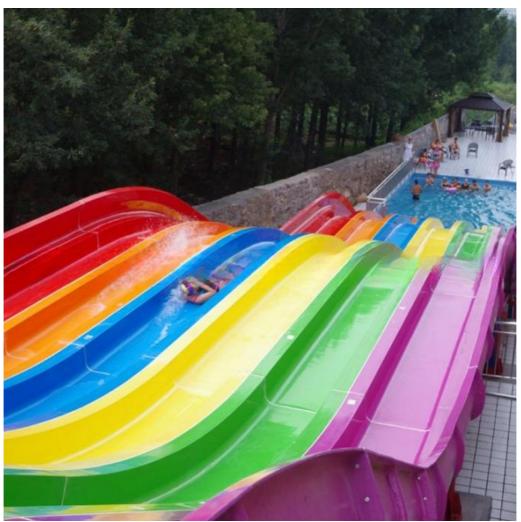

# Outdoor Water Park Playground Equipment Swimming Pool Combination Slide

## Outdoor Water Park Playground Equipment Swimming Pool Combination Slide

#### **Product Description**

Product Agua Park Fiberglass Rainbow Race Water Slide

Brand Lanchao

Size Height: 8m ( Customized )

 $\textbf{Specificatio} \quad \text{Inner width: 0.65m , Length: 42m/lane X 3 lanes (customized)}$ 