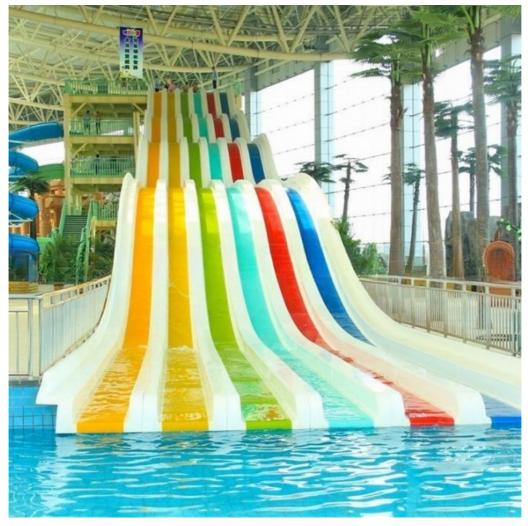

### More Images

## Outdoor Water Park Playground Equipment Swimming Pool Combination Slide

#### **Product Description**

Product Agua Park Fiberglass Rainbow Race Water Slide

Brand Lanchao

Size Height: 8m ( Customized )

 $\textbf{Specificatio} \quad \text{Inner width: 0.65m , Length: 42m/lane X 3 lanes (customized)}$ 

Capacity 180 guests/hr for each slide

Power 11 KW

Color Refer to the color chart

Material High quality Fiberglass, hot-galvanized steel with top quality, stainless-steel structure

Resin FUTIAN
Gel coat DSM