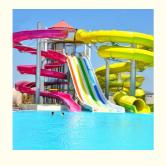

**

Place of Origin: China
Brand Name: LANCHAO
Certification: ISO9001, SGS
Model Number: LANCHAO-WS08

• Minimum Order Quantity: 1 Set

• Price: USD 20000-50000/Set

Packaging Details: Plastic Foam, Cotton or Wooden Case etc.

Delivery Time: 30 daysPayment Terms: T/T,L/C

Supply Ability: 10 Sets Per Months



### **Product Specification**

Model NO.: LANCHAO-WS04

Allowable Passenger: <10</li>

Customized: Customized

• Condition: New

Size: CustomizedMOQ: 1 SetWarranty: 12 Months

• Working Life: More Than 12 Years

Product Name: Aqua Park Fiberglass Rainbow Race Water

Slide

OEM/ODM: Available

• Transport Package: Plastic Foam, Cotton Or Wooden Case Etc.

Specification: Customized
HS Code: 9506999000
Supply Ability: 10 Sets Per N

Supply Ability: 10 Sets Per Months



### More Images









## Outdoor Water Park Playground Equipment Swimming Pool Combination Slide

#### **Product Description**

Product Agua Park Fiberglass Rainbow Race Water Slide

Brand Lanchao

Size Height: 8m ( Customized )

 $\textbf{Specificatio} \quad \text{Inner width: 0.65m , Length: 42m/lane X 3 lanes (customized)}$ 

Capacity 180 guests/hr for each slide

Power 11 KW

Color Refer to the color chart

Material High quality Fiberglass, hot-galvanized steel with top quality, stainless-steel structure

Resin FUTIAN
Gel coat DSM

Warranty 12 months free warranty
Working life More than 12 years

Installation Available

**Lead time** As MOQ is 1 set, 30~40 days according to the contract.

Package Usually with carton, wooden frame and details according to the contract.

Suitable for Theme park, Water