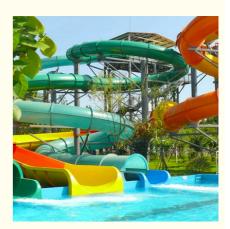

# Water Park Amusement Fun Sports Equipment Outdoor Pool Spiral Tube Playground Slide

### Water Park Amusement Fun Sports Equipment Outdoor Pool Spiral Tube **Playground Slide**

#### **Product Description**

Product Amusement Park Fiberglass Spiral Water Slide for Pool

Brand

Size Height: 8m (Customized)

Specificatio

Inner width: 1.50m, Length: 95m (Customized)

Capacity

480 guests/hr Power 11KW