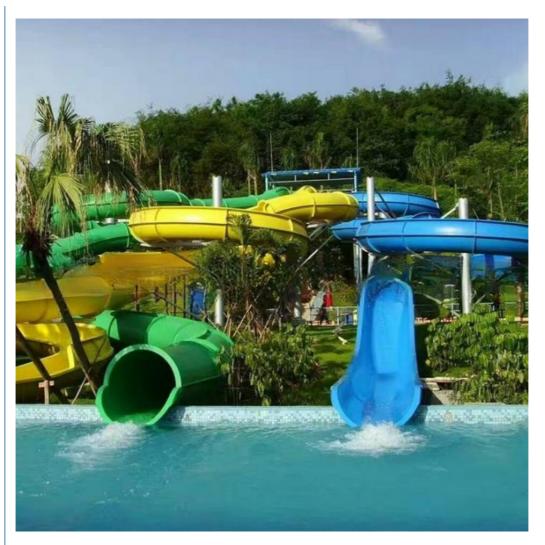

Specificatio

Inner width: 1.50m, Length: 95m (Customized)

Capacity

480 guests/hr Power 11KW

Color Refer to the color chart

Material High quality Fiberglass, hot-galvanized steel with top quality, stainless-steel structure

Resin **FUTIAN** DSM Gel coat

Warranty 12 months free warranty Working life More than 12 years

Installation Available

Lead time As MOQ is 1 set,  $30\sim40$  days according to the contract.

Package Usually with carton, wooden frame and details according to the contract.

Suitable for Theme park, Water amusement Park, Swimming Pool, family pool, holiday resort, etc

a. Anti-UV/Anti-static b. Fade/erosion/oxidation Resistant Advantages

c. Professional & high quality d. Environmental friendly

**Details** According to the contract

#### **Detailed Photos**









Click for More Details >>>













### Company

#### Profile

Lanchao company was established in 2010, the founder and core team members have been specializing in this field for over 10 years (since 2003). We have gained high reputation from our customers home and abroad by keeping providing them the excellent one-stop solution for water park: planning, design, production, delivery, installation and after-sale support etc.







## Exhibition













## **Production Line**

















Using the high-performance material of Fiber Reinforced Plastics/FRP featured in strong toughness, long-term aging resistance and safety.

Employed the special gel-coat on the slide surface with the function of high-mech anic strength, smooth, anti-high temperature/-corrosion/-oxidant/-UV/-f