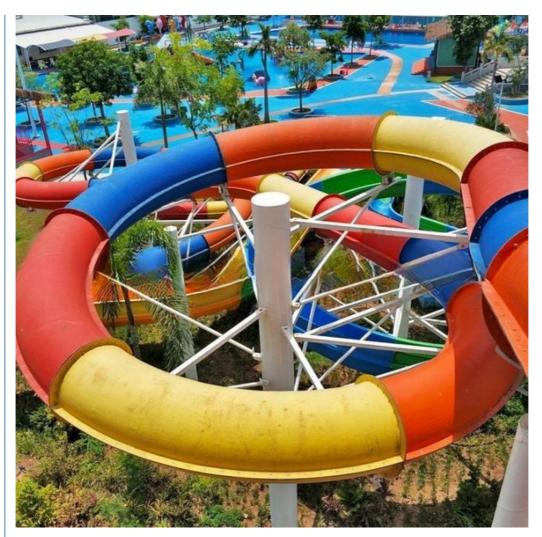

d)

Specificatio

Inner width: 1.50m, Length: 95m (Customized)

Capacity

480 guests/hr Power 11KW

Color Refer to the color chart

Material High quality Fiberglass, hot-galvanized steel with top quality, stainless-steel structure

Resin **FUTIAN** DSM Gel coat

Warranty 12 months free warranty Working life More than 12 years

Installation Available

Lead time As MOQ is 1 set,  $30\sim40$  days according to the contract.

Package Usually with carton, wooden frame and details according to the contract.

Suitable for Theme park, Water amusement Park, Swimming Pool, family pool, holiday resort, etc

a. Anti-UV/Anti-static b. Fade/erosion/oxidation Resistant Advantages

c. Professional & high quality d. Environmental friendly

**Details** According to the contract

#### **Detailed Photos**









Click for More Details >>>













### Company

#### Profile

Lanchao company was established in 2010, the founder and core team members have been specializing in this field for over 10 years (since 2003). We have gained high reputation from our customers home and abroad by keeping providing them the excellent one-stop solution for water park: planning, design, production, delivery, installation and after-sale support etc.







## Exhibition













## **Production Line**

















Using the high-performance material of Fiber Reinforced Plastics/FRP featured in strong toughness, long-term aging resistance and safety.

Employed the special gel-coat on the slide surface with the function of high-mech anic strength, smooth, anti-high temperature/-corrosion/-oxidant/-U