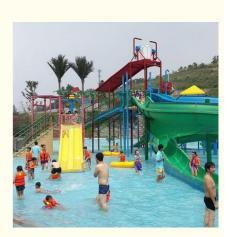

s Equipment Outdoor Pool Spiral Tube Playground Slide

#### **Basic Information**

Place of Origin: ChinaBrand Name: LANCHAOCertification: ISO9001

Model Number: LANCHAO-WS08

• Minimum Order Quantity: 1 Set

• Price: USD 50000-80000/Set

Packaging Details: Plastic Foam, Cotton or Wooden Case etc.

Delivery Time: 30 daysPayment Terms: T/T,L/C

Supply Ability: 10 Sets Per Months



### **Product Specification**

Model NO.:
 LANCHAO-WS07

• Type: Water Park

Material: Fiberglass, Hot Dip Galvanizing

Max Capacity: >500kgAge: >18 Years

• Suitable For: Amusement Park

Color: ColourfulAllowable Passenger: <10</li>

Customized: Customized

Condition: New

Size: CustomizedWarranty: 12 Months

Working Life: More Than 12 Years

Product Name: Amusement Park Fiberglass Spiral Water

Slide For Pool



### More Images









#### **Product Description**

### Water Park Amusement Fun Sports Equipment Outdoor Pool Spiral Tube **Playground Slide**

#### **Product Description**

Product Amusement Park Fiberglass Spiral Water Slide for Pool

Brand

Size Height: 8m (Customized)

Specificatio

Inner width: 1.50m, Length: 95m (Customized)

Capacity

480 guests/hr Power 11KW

Color Refer to the color chart

Material High quality Fiberglass, hot-galvanized steel with top quality, stainless-steel structure

Resin **FUTIAN** DSM Gel coat

Warranty 12 months free warranty Working life More than 12 years

Installation Available

Lead time As MOQ is 1 set,  $30\sim40$  days according to the contract.

Package Usually with carton, wooden frame and details according to the contract.

Suitable for The