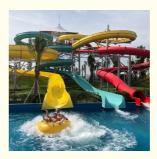

### Water Park Amusement Fun Sports Equipment Outdoor Pool Spiral Tube **Playground Slide**

#### **Product Description**

Product Amusement Park Fiberglass Spiral Water Slide for Pool

Brand

Size Height: 8m (Customized)

Specificatio

Inner width: 1.50m, Length: 95m (Customized)

Capacity

480 guests/hr Power 11KW