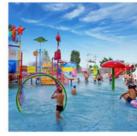

### Water Park Amusement Fun Sports Equipment Outdoor Pool Spiral Tube **Playground Slide**

#### **Product Description**

Product Amusement Park Fiberglass Spiral Water Slide for Pool

Brand

Size Height: 8m (Customized)

Specificatio

Inner width: 1.50m, Length: 95m (Customized)

Capacity

480 guests/hr Power 11KW