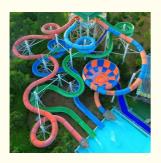

Pool Spiral Tube Playground Slide

#### **Basic Information**

Place of Origin: ChinaBrand Name: LANCHAOCertification: ISO9001

Model Number: LANCHAO-WS08

• Minimum Order Quantity: 1 Set

• Price: USD 50000-80000/Set

Packaging Details: Plastic Foam, Cotton or Wooden Case etc.

Delivery Time: 30 daysPayment Terms: T/T,L/C

Supply Ability: 10 Sets Per Months



### **Product Specification**

Model NO.:
 LANCHAO-WS07

• Type: Water Park

Material: Fiberglass, Hot Dip Galvanizing

Max Capacity: >500kgAge: >18 Years

• Suitable For: Amusement Park

Color: ColourfulAllowable Passenger: <10</li>

Customized: Customized

Condition: New

Size: CustomizedWarranty: 12 Months

Working Life: More Than 12 Years

Product Name: Amusement Park Fiberglass Spiral Water

Slide For Pool



### More Images









#### **Product Description**

### Water Park Amusement Fun Sports Equipment Outdoor Pool Spiral Tube **Playground Slide**

#### **Product Description**

Product Amusement Park Fiberglass Spiral Water Slide for Pool

Brand

Size Height: 8m (Customized)

Specificatio

Inner width: 1.50m, Length: 95m (Customized)

Capacity

480 guests/hr Power 11KW

Color Refer to the color chart

Material High quality Fiberglass, hot-galvanized steel with top quality, stainless-steel structure

Resin **FUTIAN** DSM Gel coat

Warranty 12 months free warranty Working life More than 12 years

Installation Available

Lead time As MOQ is 1 set,  $30\sim40$  days according to the contract.

Package Usually with carton, wooden frame and details according to the contract.

Suitable for Theme park, Water amus