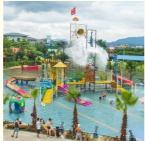

ool Spiral Tube Playground Slide

#### **Basic Information**

Place of Origin: ChinaBrand Name: LANCHAOCertification: ISO9001

Model Number: LANCHAO-WS08

• Minimum Order Quantity: 1 Set

• Price: USD 50000-80000/Set

Packaging Details: Plastic Foam, Cotton or Wooden Case etc.

Delivery Time: 30 daysPayment Terms: T/T,L/C

Supply Ability: 10 Sets Per Months



### **Product Specification**

Model NO.:
 LANCHAO-WS07

• Type: Water Park

Material: Fiberglass, Hot Dip Galvanizing

Max Capacity: >500kgAge: >18 Years

• Suitable For: Amusement Park

Color: ColourfulAllowable Passenger: <10</li>

Customized: Customized

Condition: New

Size: CustomizedWarranty: 12 Months

Working Life: More Than 12 Years

Product Name: Amusement Park Fiberglass Spiral Water

Slide For Pool



### More Images









#### **Product Description**

### Water Park Amusement Fun Sports Equipment Outdoor Pool Spiral Tube **Playground Slide**

#### **Product Description**

Product Amusement Park Fiberglass Spiral Water Slide for Pool

Brand

Size Height: 8m (Customized)

Specificatio

Inner width: 1.50m, Length: 95m (Customized)

Capacity

480 guests/hr Power 11KW

Color Refer to the color chart

Material High quality Fiberglass, hot-galvanized steel with top quality, stainless-steel structure

Resin **FUTIAN** DSM Gel coat

Warranty 12 months free warranty Working life More than 12 years

Installation Available

Lead time As MOQ is 1 set,  $30\sim40$  days according to the contract.

Package Usually with carton, wooden frame and details according to the contract.

Suitable for Theme park, Water amusem