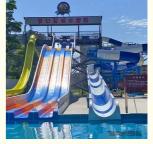

Spiral Tube Playground Slide

#### **Basic Information**

Place of Origin: ChinaBrand Name: LANCHAOCertification: ISO9001

Model Number: LANCHAO-WS08

• Minimum Order Quantity: 1 Set

• Price: USD 50000-80000/Set

Packaging Details: Plastic Foam, Cotton or Wooden Case etc.

Delivery Time: 30 daysPayment Terms: T/T,L/C

Supply Ability: 10 Sets Per Months



### **Product Specification**

Model NO.:
 LANCHAO-WS07

• Type: Water Park

Material: Fiberglass, Hot Dip Galvanizing

Max Capacity: >500kgAge: >18 Years

• Suitable For: Amusement Park

Color: ColourfulAllowable Passenger: <10</li>

Customized: Customized

Condition: New

Size: CustomizedWarranty: 12 Months

Working Life: More Than 12 Years

Product Name: Amusement Park Fiberglass Spiral Water

Slide For Pool



### More Images









#### **Product Description**

### Water Park Amusement Fun Sports Equipment Outdoor Pool Spiral Tube **Playground Slide**

#### **Product Description**

Product Amusement Park Fiberglass Spiral Water Slide for Pool

Brand

Size Height: 8m (Customized)

Specificatio

Inner width: 1.50m, Length: 95m (Customized)

Capacity

480 guests/hr Power 11KW

Color Refer to the color chart

Material High quality Fiberglass, hot-galvanized steel with top quality, stainless-steel structure

Resin **FUTIAN** DSM Gel coat

Warranty 12 months free warranty Working life More than 12 years

Installation Available

Lead time As MOQ is 1 set,  $30\sim40$  days according to the contract.

Package Usually with carton, wooden frame and details according to the contract.

Suitable for Theme park, Water amusement