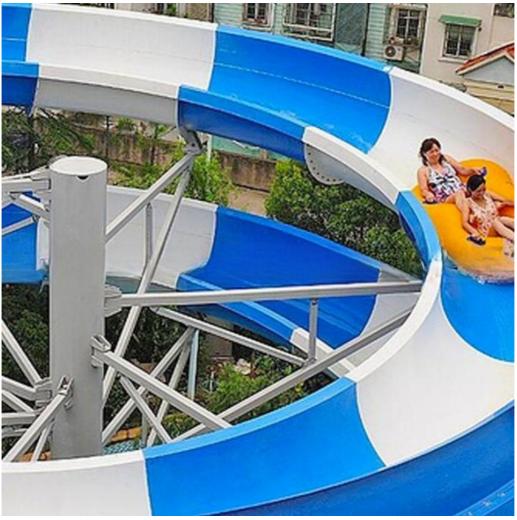

### Water Park Amusement Fun Sports Equipment Outdoor Pool Spiral Tube **Playground Slide**

#### **Product Description**

Product Amusement Park Fiberglass Spiral Water Slide for Pool

Brand

Size Height: 8m (Customized)

Specificatio

Inner width: 1.50m, Length: 95m (Customized)

Capacity

480 guests/hr Power 11KW

Color Refer to the color chart

Material High quality Fiberglass, hot-galvanized steel with top quality, stainless-steel structure

Resin **FUTIAN** DSM Gel coat

Warranty 12 months free warranty Working life More than 12 years