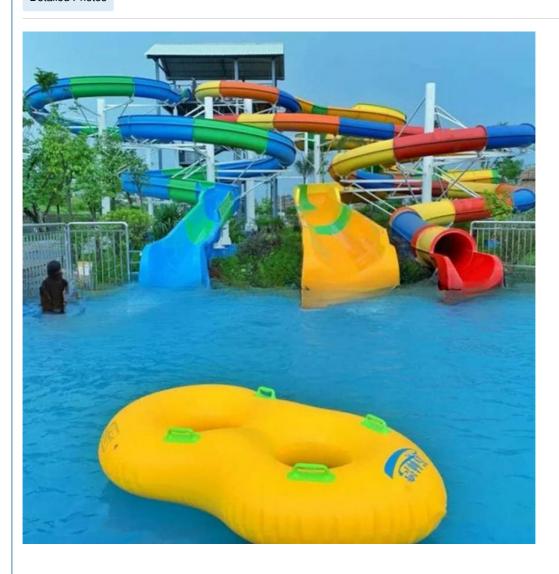

zed)

Specificatio

Inner width: 1.50m, Length: 95m (Customized)

Capacity

480 guests/hr Power 11KW

Color Refer to the color chart

Material High quality Fiberglass, hot-galvanized steel with top quality, stainless-steel structure

Resin **FUTIAN** DSM Gel coat

Warranty 12 months free warranty Working life More than 12 years

Installation Available

Lead time As MOQ is 1 set,  $30\sim40$  days according to the contract.

Package Usually with carton, wooden frame and details according to the contract.

Suitable for Theme park, Water amusement Park, Swimming Pool, family pool, holiday resort, etc

a. Anti-UV/Anti-static b. Fade/erosion/oxidation Resistant Advantages

c. Professional & high quality d. Environmental friendly

**Details** According to the contract

#### **Detailed Photos**









Click for More Details >>>













### Company

#### Profile

Lanchao company was established in 2010, the founder and core team members have been specializing in this field for over 10 years (since 2003). We have gained high reputation from our customers home and abroad by keeping providing them the excellent one-stop solution for water park: planning, design, production, delivery, installation and after-sale support etc.







## Exhibition













## **Production Line**

















Using the high-performance material of Fiber Reinforced Plastics/FRP featured in strong toughness, long-term aging resistance and safety.

Employed the special gel-coat on the slide surface with the function of high-mech anic strength, smooth, anti-high temperature/-corrosion/-oxidant/