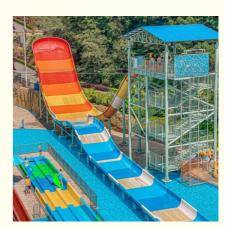

## More Images

# Fiberglass Boomerang Water Slide Adults Aqua Play Equipment for Water Playground

Manufacture Custom Amusement Fiberglass Play Boomerang Slides Water Product

Brand Lanchao (lanchao.en.made-in-china.com)

Height: 12m (Customized)

Specificatio Slide section: Inner width: 1.5m, length: 35m Gyration section: Inner width: 6m, length: 83m

Capacity 360 guests/hr 22.5KW Power

Color Refer to the color chart

High quality Fiberglass, hot-galvanized steel with top quality, stainless-steel Material