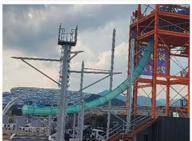

# Fiberglass Boomerang Water Slide Adults Aqua Play Equipment for Water Playground

Manufacture Custom Amusement Fiberglass Play Boomerang Slides Water Product

Brand Lanchao (lanchao.en.made-in-china.com)

Height: 12m (Customized)

Specificatio Slide section: Inner width: 1.5m, length: 35m Gyration section: Inner width: 6m, length: 83m

Capacity 360 guests/hr 22.5KW Power

Color Refer to the color chart

High quality Fiberglass, hot-galvanized steel with top quality, stainless-steel Material