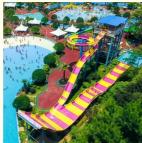

## More Images

# Fiberglass Boomerang Water Slide Adults Aqua Play Equipment for Water Playground

Manufacture Custom Amusement Fiberglass Play Boomerang Slides Water Product

Brand Lanchao (lanchao.en.made-in-china.com)

Height: 12m (Customized)

Specificatio Slide section: Inner width: 1.5m, length: 35m Gyration section: Inner width: 6m, length: 83m

Capacity 360 guests/hr 22.5KW Power

Color Refer to the color chart

High quality Fiberglass, hot-galvanized steel with top quality, stainless-steel Material