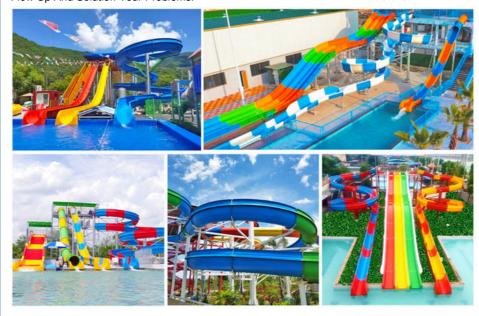

## More Images

# Fiberglass Boomerang Water Slide Adults Aqua Play Equipment for Water Playground

Manufacture Custom Amusement Fiberglass Play Boomerang Slides Water Product

Brand Lanchao (lanchao.en.made-in-china.com)

Height: 12m (Customized)

Specificatio Slide section: Inner width: 1.5m, length: 35m Gyration section: Inner width: 6m, length: 83m

Capacity 360 guests/hr 22.5KW Power

Color Refer to the color chart

High quality Fiberglass, hot-galvanized steel with top quality, stainless-steel Material