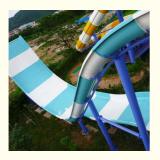

## More Images

# Fiberglass Boomerang Water Slide Adults Aqua Play Equipment for Water Playground

Manufacture Custom Amusement Fiberglass Play Boomerang Slides Water Product

Brand Lanchao (lanchao.en.made-in-china.com)

Height: 12m (Customized)

Specificatio Slide section: Inner width: 1.5m, length: 35m Gyration section: Inner width: 6m, length: 83m

Capacity 360 guests/hr 22.5KW Power

Color Refer to the color chart

High quality Fiberglass, hot-galvanized steel with top quality, stainless-steel Material