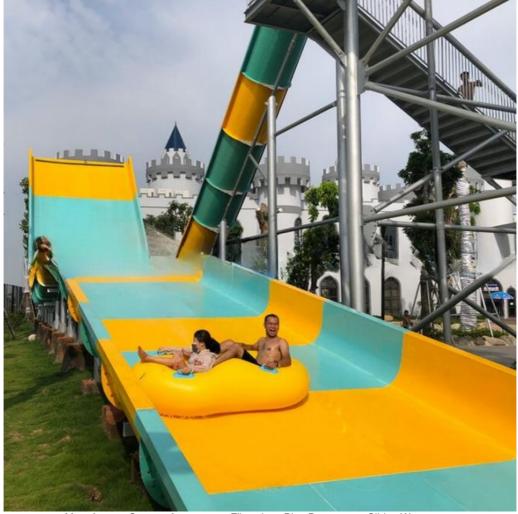

# Fiberglass Boomerang Water Slide Adults Aqua Play Equipment for Water Playground

Manufacture Custom Amusement Fiberglass Play Boomerang Slides Water Product

Brand Lanchao (lanchao.en.made-in-china.com)

Height: 12m (Customized)

Specificatio Slide section: Inner width: 1.5m, length: 35m Gyration section: Inner width: 6m, length: 83m

Capacity 360 guests/hr 22.5KW Power

Color Refer to the color chart

High quality Fiberglass, hot-galvanized steel with top quality, stainless-steel Material