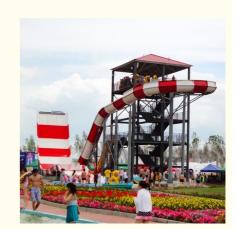

## More Images

# Fiberglass Boomerang Water Slide Adults Aqua Play Equipment for Water Playground

Manufacture Custom Amusement Fiberglass Play Boomerang Slides Water Product

Brand Lanchao (lanchao.en.made-in-china.com)

Height: 12m (Customized)

Specificatio Slide section: Inner width: 1.5m, length: 35m Gyration section: Inner width: 6m, length: 83m

Capacity 360 guests/hr 22.5KW Power

Color Refer to the color chart

High quality Fiberglass, hot-galvanized steel with top quality, stainless-steel Material