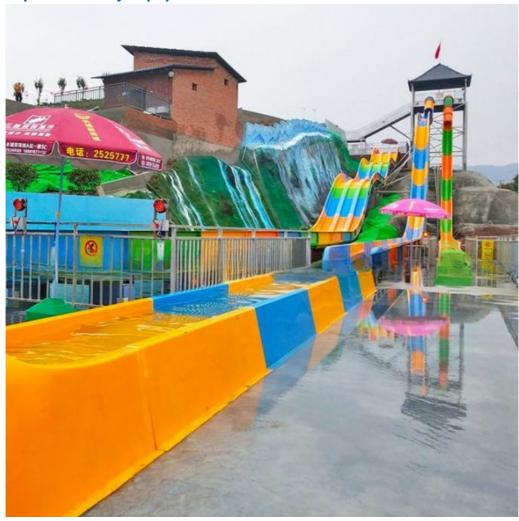

### Water Playground Huge Fiberglass Freefall Water Slide Sale For Water Aqua Park Play Equipment

# Water Playground Huge Fiberglass Freefall Water Slide for Sale for Water Aqua Park Play Equipment

Product Theme Park Water Park Equipment Fiberglass Tube Slide

Brand Lanchao FUTIAN Resin Gel coat

Lead time As MOQ is 1 set, 30~40 days according to the contract.

Package Usually with carton, wooden frame and details according to the contract.

Suitable for Theme park, Water amusement Park, Swimming Pool, family pool, holiday resort, etc

Advantages a. Anti-UV/Anti-static b. Fade/erosion/oxidation Resistant