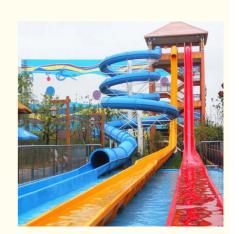

### More Images

# Water Playground Huge Fiberglass Freefall Water Slide for Sale for Water Aqua Park Play Equipment

Product Theme Park Water Park Equipment Fiberglass Tube Slide

Brand Lanchao FUTIAN Resin Gel coat

Lead time As MOQ is 1 set, 30~40 days according to the contract.

Package Usually with carton, wooden frame and details according to the contract.

Suitable for Theme park, Water amusement Park, Swimming Pool, family pool, holiday resort, etc

Advantages a. Anti-UV/Anti-static b. Fade/erosion/oxidation Resistant