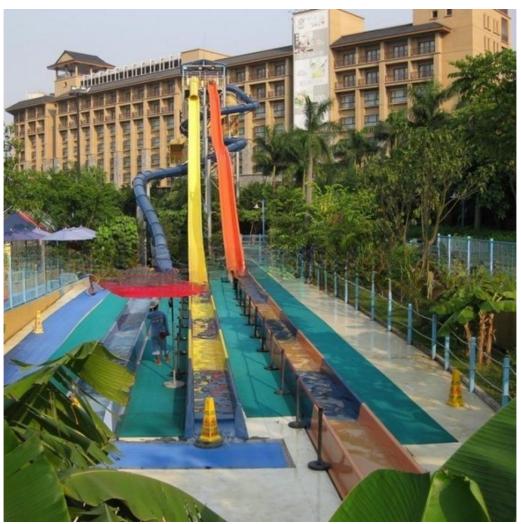

### Water Playground Huge Fiberglass Freefall Water Slide Sale For Water Aqua Park Play Equipment

# Water Playground Huge Fiberglass Freefall Water Slide for Sale for Water Aqua Park Play Equipment

Product Theme Park Water Park Equipment Fiberglass Tube Slide

Brand Lanchao FUTIAN Resin Gel coat

Lead time As MOQ is 1 set, 30~40 days according to the contract.

Package Usually with carton, wooden frame and details according to the contract.

Suitable for Theme park, Water amusement Park, Swimming Pool, family pool, holiday resort, etc

Advantages a. Anti-UV/Anti-static b. Fade/erosion/oxidation Resistant