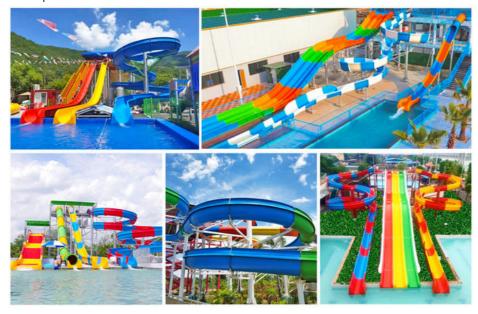

### Water Playground Huge Fiberglass Freefall Water Slide Sale For Water Aqua Park Play Equipment

### More Images

# Water Playground Huge Fiberglass Freefall Water Slide for Sale for Water Aqua Park Play Equipment

Product Theme Park Water Park Equipment Fiberglass Tube Slide

Brand Lanchao FUTIAN Resin Gel coat

Lead time As MOQ is 1 set, 30~40 days according to the contract.

Package Usually with carton, wooden frame and details according to the contract.

Suitable for Theme park, Water amusement Park, Swimming Pool, family pool, holiday resort, etc

Advantages a. Anti-UV/Anti-static b. Fade/erosion/oxidation Resistant