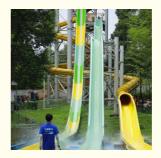

### Water Playground Huge Fiberglass Freefall Water Slide Sale For Water Aqua Park Play Equipment

# Water Playground Huge Fiberglass Freefall Water Slide for Sale for Water Aqua Park Play Equipment

Product Theme Park Water Park Equipment Fiberglass Tube Slide

Brand Lanchao FUTIAN Resin Gel coat

Lead time As MOQ is 1 set, 30~40 days according to the contract.

Package Usually with carton, wooden frame and details according to the contract.

Suitable for Theme park, Water amusement Park, Swimming Pool, family pool, holiday resort, etc

Advantages a. Anti-UV/Anti-static b. Fade/erosion/oxidation Resistant