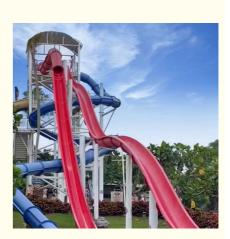

### More Images

# Water Playground Huge Fiberglass Freefall Water Slide for Sale for Water Aqua Park Play Equipment

Product Theme Park Water Park Equipment Fiberglass Tube Slide

Brand Lanchao FUTIAN Resin Gel coat

Lead time As MOQ is 1 set, 30~40 days according to the contract.

Package Usually with carton, wooden frame and details according to the contract.

Suitable for Theme park, Water amusement Park, Swimming Pool, family pool, holiday resort, etc

Advantages a. Anti-UV/Anti-static b. Fade/erosion/oxidation Resistant