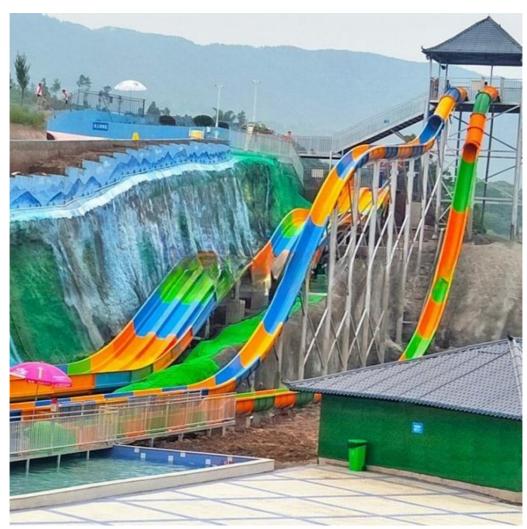

### Water Playground Huge Fiberglass Freefall Water Slide Sale For Water Aqua Park Play Equipment

# Water Playground Huge Fiberglass Freefall Water Slide for Sale for Water Aqua Park Play Equipment

Product Theme Park Water Park Equipment Fiberglass Tube Slide

Brand Lanchao FUTIAN Resin Gel coat

Lead time As MOQ is 1 set, 30~40 days according to the contract.

Package Usually with carton, wooden frame and details according to the contract.

Suitable for Theme park, Water amusement Park, Swimming Pool, family pool, holiday resort, etc

Advantages a. Anti-UV/Anti-static b. Fade/erosion/oxidation Resistant