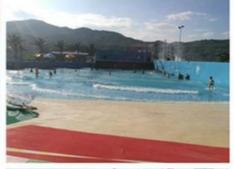

## Super Trumpet Water Slide Equipment for Aqua Park Product Description

Product Giant Water Park Slides for Commercial Water Park

Brand Lanchao

Size Height: 14.5m (Customized)

Specificati Slide section: Inner width: 2.74-3m, length: 51.97m on Trumpet section: Diameter (min&max): 3m-20m

**Capacity** 360 guests/hr **Power** 97 KW

Color Refer to the color chart

Material High quality Fiberglass, hot-galvanized steel with top quality, stainless-steel

Resin FUTIAN
Gel coat DSM

Warranty 12 months free warranty
Working
life More than 12 years