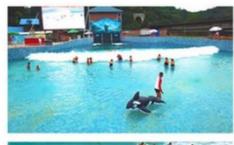

## Super Trumpet Water Slide Equipment for Aqua Park Product Description

Product Giant Water Park Slides for Commercial Water Park

Brand Lanchao

Size Height: 14.5m (Customized)

Specificati Slide section: Inner width: 2.74-3m, length: 51.97m on Trumpet section: Diameter (min&max): 3m-20m

**Capacity** 360 guests/hr **Power** 97 KW

Color Refer to the color chart

Material High quality Fiberglass, hot-galvanized steel with top quality, stainless-steel

Resin FUTIAN
Gel coat DSM

Warranty 12 months free warranty
Working
life More than 12 years