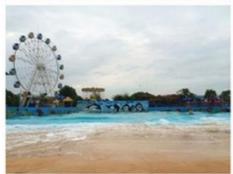

## Super Trumpet Water Slide Equipment for Aqua Park Product Description

Product Giant Water Park Slides for Commercial Water Park

Brand Lanchao

Size Height: 14.5m (Customized)

Specificati Slide section: Inner width: 2.74-3m, length: 51.97m on Trumpet section: Diameter (min&max): 3m-20m

**Capacity** 360 guests/hr **Power** 97 KW

Color Refer to the color chart

Material High quality Fiberglass, hot-galvanized steel with top quality, stainless-steel

Resin FUTIAN
Gel coat DSM

Warranty 12 months free warranty
Working
life More than 12 years