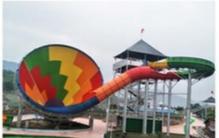

# Giant Water Park Slides For Commercial Water Park

## Super Trumpet Water Slide Equipment for Aqua Park Product Description

Product Giant Water Park Slides for Commercial Water Park

Brand Lanchao

Size Height: 14.5m (Customized)

Specificati Slide section: Inner width: 2.74-3m, length: 51.97m on Trumpet section: Diameter (min&max): 3m-20m

**Capacity** 360 guests/hr **Power** 97 KW

Color Refer to the color chart

Material High quality Fiberglass, hot-galvanized steel with top quality, stainless-steel

Resin FUTIAN
Gel coat DSM

Warranty 12 months free warranty
Working
life More than 12 years