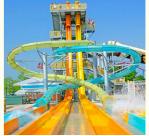

# Giant Water Park Slides For Commercial Water Park

## Super Trumpet Water Slide Equipment for Aqua Park Product Description

Product Giant Water Park Slides for Commercial Water Park

Brand Lanchao

Size Height: 14.5m (Customized)

Specificati Slide section: Inner width: 2.74-3m, length: 51.97m on Trumpet section: Diameter (min&max): 3m-20m