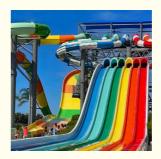

# Giant Water Park Slides For Commercial Water Park

## Super Trumpet Water Slide Equipment for Aqua Park Product Description

Product Giant Water Park Slides for Commercial Water Park

Brand Lanchao

Size Height: 14.5m (Customized)

Specificati Slide section: Inner width: 2.74-3m, length: 51.97m on Trumpet section: Diameter (min&max): 3m-20m