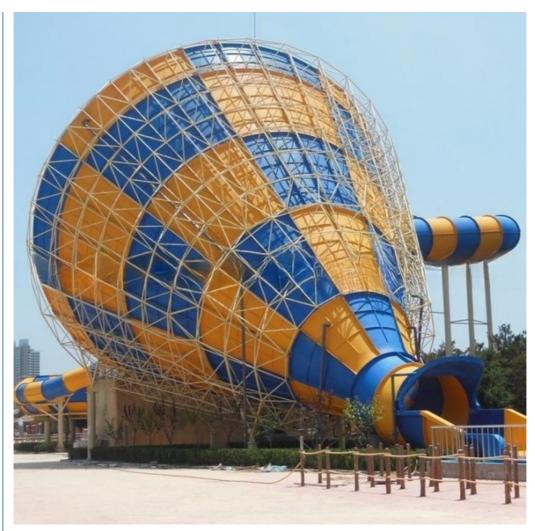

# Giant Water Park Slides For Commercial Water Park

## Super Trumpet Water Slide Equipment for Aqua Park Product Description

Product Giant Water Park Slides for Commercial Water Park

Brand Lanchao

Size Height: 14.5m (Customized)

Specificati Slide section: Inner width: 2.74-3m, length: 51.97m on Trumpet section: Diameter (min&max): 3m-20m

**Capacity** 360 guests/hr **Power** 97 KW

Color Refer to the color chart

Material High quality Fiberglass, hot-galvanized steel with top quality, stainless-steel

Resin FUTIAN
Gel coat DSM

Warranty 12 months free warranty
Working
life More than 12 years