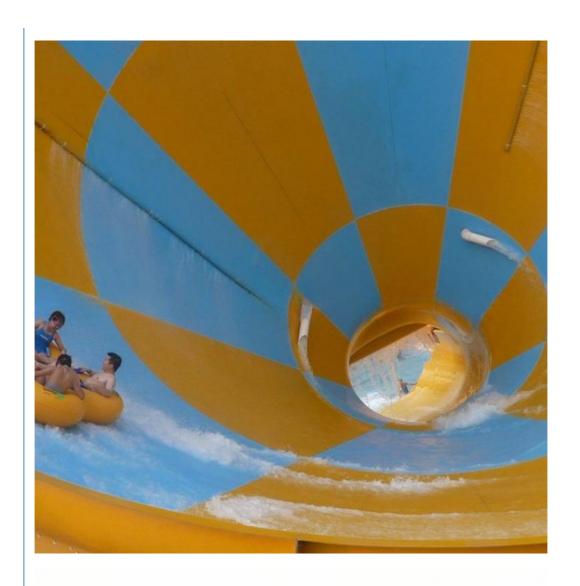

## Super Trumpet Water Slide Equipment for Aqua Park Product Description

Product Giant Water Park Slides for Commercial Water Park

Brand Lanchao

Size Height: 14.5m (Customized)

Specificati Slide section: Inner width: 2.74-3m, length: 51.97m on Trumpet section: Diameter (min&max): 3m-20m

**Capacity** 360 guests/hr **Power** 97 KW

Color Refer to the color chart

Material High quality Fiberglass, hot-galvanized steel with top quality, stainless-steel

Resin FUTIAN
Gel coat DSM

Warranty 12 months free warranty
Working
life More than 12 years