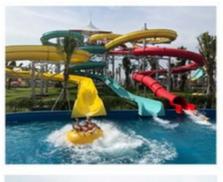

# Giant Water Park Slides For Commercial Water Park

## Super Trumpet Water Slide Equipment for Aqua Park Product Description

Product Giant Water Park Slides for Commercial Water Park

Brand Lanchao

Size Height: 14.5m (Customized)

Specificati Slide section: Inner width: 2.74-3m, length: 51.97m on Trumpet section: Diameter (min&max): 3m-20m