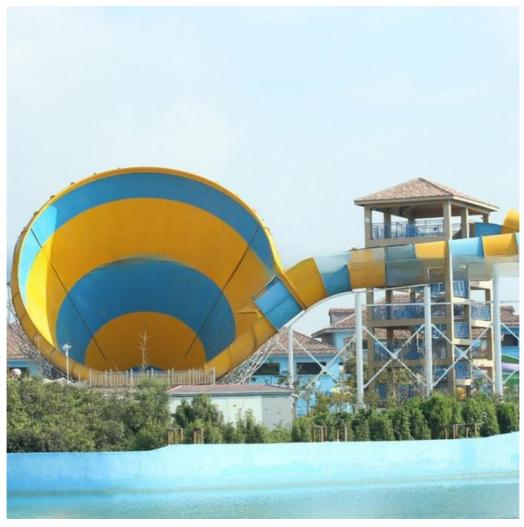

# Giant Water Park Slides For Commercial Water Park

## Super Trumpet Water Slide Equipment for Aqua Park Product Description

Product Giant Water Park Slides for Commercial Water Park

Brand Lanchao

Size Height: 14.5m (Customized)

Specificati Slide section: Inner width: 2.74-3m, length: 51.97m on Trumpet section: Diameter (min&max): 3m-20m

**Capacity** 360 guests/hr **Power** 97 KW

Color Refer to the color chart

Material High quality Fiberglass, hot-galvanized steel with top quality, stainless-steel

Resin FUTIAN
Gel coat DSM

Warranty 12 months free warranty
Working
life More than 12 years