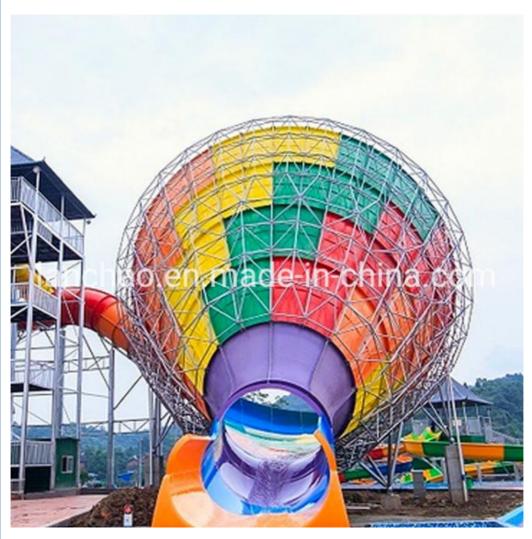

# Giant Water Park Slides For Commercial Water Park

## Super Trumpet Water Slide Equipment for Aqua Park Product Description

Product Giant Water Park Slides for Commercial Water Park

Brand Lanchao

Size Height: 14.5m (Customized)

Specificati Slide section: Inner width: 2.74-3m, length: 51.97m on Trumpet section: Diameter (min&max): 3m-20m

**Capacity** 360 guests/hr **Power** 97 KW

Color Refer to the color chart

Material High quality Fiberglass, hot-galvanized steel with top quality, stainless-steel

Resin FUTIAN
Gel coat DSM

Warranty 12 months free warranty
Working
life More than 12 years