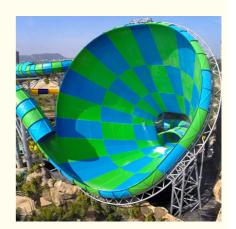

## Super Trumpet Water Slide Equipment for Aqua Park Product Description

Product Giant Water Park Slides for Commercial Water Park

Brand Lanchao

Size Height: 14.5m (Customized)

Specificati Slide section: Inner width: 2.74-3m, length: 51.97m on Trumpet section: Diameter (min&max): 3m-20m

**Capacity** 360 guests/hr **Power** 97 KW

Color Refer to the color chart

Material High quality Fiberglass, hot-galvanized steel with top quality, stainless-steel

Resin FUTIAN
Gel coat DSM

Warranty 12 months free warranty
Working
life More than 12 years