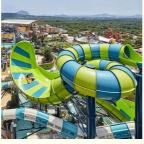

# Giant Water Park Slides For Commercial Water Park

## Super Trumpet Water Slide Equipment for Aqua Park Product Description

Product Giant Water Park Slides for Commercial Water Park

Brand Lanchao

Size Height: 14.5m (Customized)

Specificati Slide section: Inner width: 2.74-3m, length: 51.97m on Trumpet section: Diameter (min&max): 3m-20m