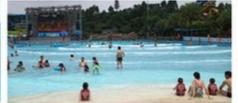

## Super Trumpet Water Slide Equipment for Aqua Park Product Description

Product Giant Water Park Slides for Commercial Water Park

Brand Lanchao

Size Height: 14.5m (Customized)

Specificati Slide section: Inner width: 2.74-3m, length: 51.97m on Trumpet section: Diameter (min&max): 3m-20m

**Capacity** 360 guests/hr **Power** 97 KW

Color Refer to the color chart

Material High quality Fiberglass, hot-galvanized steel with top quality, stainless-steel

Resin FUTIAN
Gel coat DSM

Warranty 12 months free warranty
Working
life More than 12 years