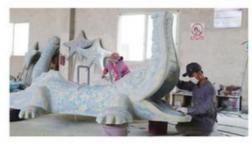

# More Images

## Super Trumpet Water Slide Equipment for Aqua Park Product Description

Product Giant Water Park Slides for Commercial Water Park

Brand Lanchao

Size Height: 14.5m (Customized)

Specificati Slide section: Inner width: 2.74-3m, length: 51.97m on Trumpet section: Diameter (min&max): 3m-20m