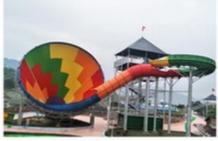

#### Water Park Design Rainbow Spiral Fiberglass Water Slide

#### **Product Description**

Product Water Park Equipment Swimming Pool Fiberglass Water Slide

Brand Lanchao

Size Height: 8m ( Customized )
Specificati
Inner width: 0.65m/0.85m

on

Resin

Gel coat

Capacity 180 guests/hr

Power 33KW

Color Refer to the color chart

Material High quality Fiberglass, hot-galvanized steel with top quality, stainless-steel

structure FUTIAN DSM

Warranty 12 months free warranty
Working
life More than 12 years