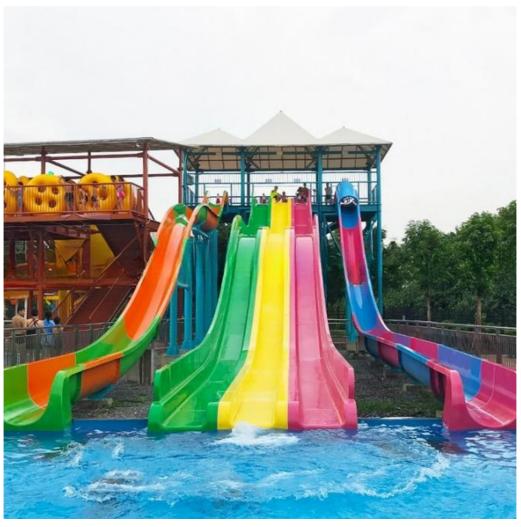

: 8m ( Customized )
Specificati
Inner width: 0.65m/0.85m

on

Resin

Gel coat

Capacity 180 guests/hr

Power 33KW

Color Refer to the color chart

Material High quality Fiberglass, hot-galvanized steel with top quality, stainless-steel

structure FUTIAN DSM

Warranty 12 months free warranty
Working
life More than 12 years

**Installation** Available

**Lead time** As MOQ is 1 set, 30~40 days according to the contract.

Package Usually with carton, wooden frame and details according to the contract.

Suitable Theme park,Water amusement Park,Swimming Pool,family pool,holiday

for resort.etc

**Advantage** a. Anti-UV/Anti-static b. Fade/erosion/oxidation Resistant

s c. Professional & high quality d. Environmental friendly

**Details** According to the contract

#### **Detailed Images**





















#### **Company Introduction**

Lanchao company was established in 2010, the founder and core team members have been specializing in this field for over 10 years (since 2003). We have gained high reputation from our customers home and abroad by keeping providing them the excellent one-stop solution for water park: planning, design, production, delivery, installation and after-sale support etc.







































Using the high-performance material of Eiher Beinforced Plastics/FBP featured in Employed the special gel-coat on the slide surface with the function of high-mech



# Water Park Projects









**Related Products** 















## Water House





### Water Spray Toys



#### **Our Advantages**

- ◆ Safe: High quality raw material, Eco-frien