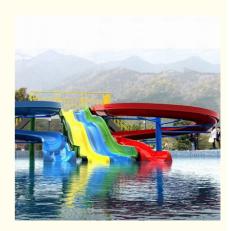

## Commercial Water Play Equipment Summer Outdoor Aqua Theme Park Water Sport Slide Spiral Slide

#### Water Park Design Rainbow Spiral Fiberglass Water Slide

#### **Product Description**

Product Water Park Equipment Swimming Pool Fiberglass Water Slide

Brand Lanchao

Size Height: 8m ( Customized )
Specificati
Inner width: 0.65m/0.85m

on

Resin

Gel coat

Capacity 180 guests/hr