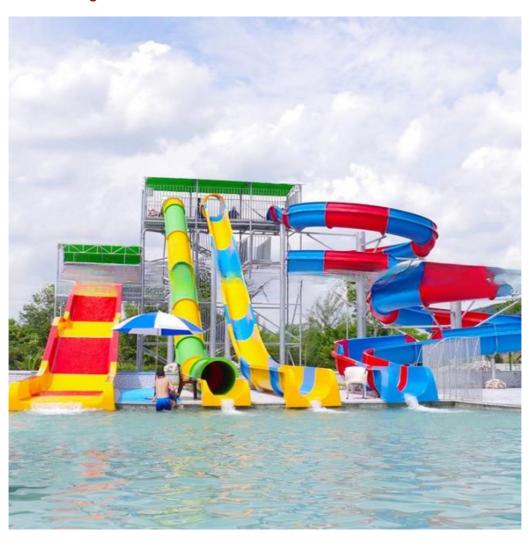

ight: 8m ( Customized )
Specificati
Inner width: 0.65m/0.85m

on

Resin

Gel coat

Capacity 180 guests/hr

Power 33KW

Color Refer to the color chart

Material High quality Fiberglass, hot-galvanized steel with top quality, stainless-steel

structure FUTIAN DSM

Warranty 12 months free warranty
Working
life More than 12 years

**Installation** Available

**Lead time** As MOQ is 1 set, 30~40 days according to the contract.

Package Usually with carton, wooden frame and details according to the contract.

Suitable Theme park,Water amusement Park,Swimming Pool,family pool,holiday

for resort.etc

**Advantage** a. Anti-UV/Anti-static b. Fade/erosion/oxidation Resistant

s c. Professional & high quality d. Environmental friendly

**Details** According to the contract

#### **Detailed Images**





















#### **Company Introduction**

Lanchao company was established in 2010, the founder and core team members have been specializing in this field for over 10 years (since 2003). We have gained high reputation from our customers home and abroad by keeping providing them the excellent one-stop solution for water park: planning, design, production, delivery, installation and after-sale support etc.







































Using the high-performance material of Eiher Beinforced Plastics/FBP featured in Employed the special gel-coat on the slide surface with the function of high-mech



# Water Park Projects









**Related Products** 















## Water House





### Water Spray Toys



#### **Our Advantages**

- ◆ Safe: High quality raw material, Eco-f