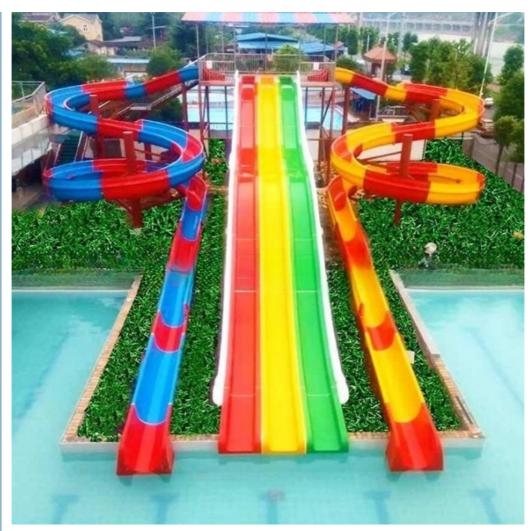

ht: 8m ( Customized )
Specificati
Inner width: 0.65m/0.85m

on

Resin

Gel coat

Capacity 180 guests/hr

Power 33KW

Color Refer to the color chart

Material High quality Fiberglass, hot-galvanized steel with top quality, stainless-steel

structure FUTIAN DSM

Warranty 12 months free warranty
Working
life More than 12 years

**Installation** Available

**Lead time** As MOQ is 1 set, 30~40 days according to the contract.

Package Usually with carton, wooden frame and details according to the contract.

Suitable Theme park,Water amusement Park,Swimming Pool,family pool,holiday

for resort.etc

**Advantage** a. Anti-UV/Anti-static b. Fade/erosion/oxidation Resistant

s c. Professional & high quality d. Environmental friendly

**Details** According to the contract

#### **Detailed Images**





















#### **Company Introduction**

Lanchao company was established in 2010, the founder and core team members have been specializing in this field for over 10 years (since 2003). We have gained high reputation from our customers home and abroad by keeping providing them the excellent one-stop solution for water park: planning, design, production, delivery, installation and after-sale support etc.







































Using the high-performance material of Eiher Beinforced Plastics/FBP featured in Employed the special gel-coat on the slide surface with the function of high-mech



# Water Park Projects









**Related Products** 















## Water House





### Water Spray Toys



#### **Our Advantages**

- ◆ Safe: High quality raw material, Eco-fri