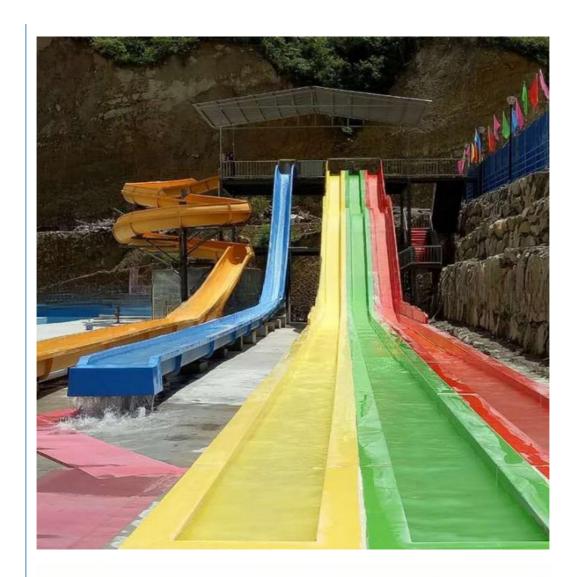

## Commercial Water Play Equipment Summer Outdoor Aqua Theme Park Water Sport Slide Spiral Slide

#### Water Park Design Rainbow Spiral Fiberglass Water Slide

#### **Product Description**

Product Water Park Equipment Swimming Pool Fiberglass Water Slide

Brand Lanchao

Size Height: 8m ( Customized )
Specificati
Inner width: 0.65m/0.85m

on

Resin

Gel coat

Capacity 180 guests/hr

Power 33KW

Color Refer to the color chart

Material High quality Fiberglass, hot-galvanized steel with top quality, stainless-steel

structure FUTIAN DSM

Warranty 12 months free warranty
Working
life More than 12 years