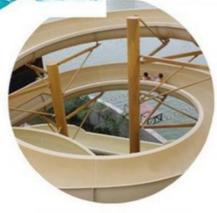

#### Water Park Design Rainbow Spiral Fiberglass Water Slide

#### **Product Description**

Product Water Park Equipment Swimming Pool Fiberglass Water Slide

Brand Lanchao

Size Height: 8m ( Customized )
Specificati
Inner width: 0.65m/0.85m

on

Resin

Gel coat

Capacity 180 guests/hr