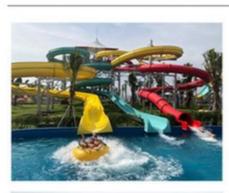

#### Water Park Design Rainbow Spiral Fiberglass Water Slide

#### **Product Description**

Product Water Park Equipment Swimming Pool Fiberglass Water Slide

Brand Lanchao

Size Height: 8m ( Customized )
Specificati
Inner width: 0.65m/0.85m

on

Resin

Gel coat

Capacity 180 guests/hr