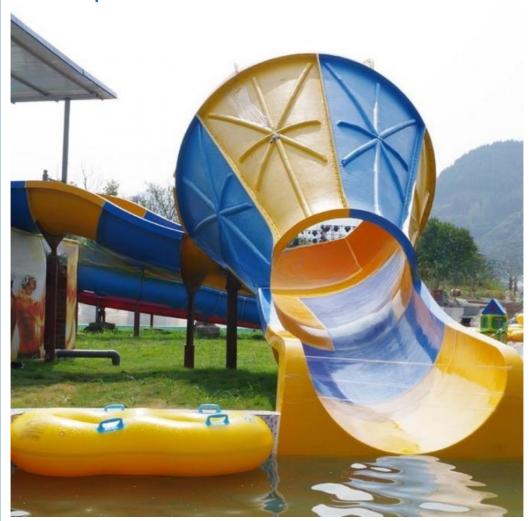

## More Images

## Windmill Splash Mat Fiber Glass Water Slide Manufacturer Water Park

| Product         | Swimming Pool Fiberglass Mini Speaker Slide for Kids                                                                |
|-----------------|---------------------------------------------------------------------------------------------------------------------|
| Brand           | Lanchao                                                                                                             |
| Size            | Height: 1.8m                                                                                                        |
| Specificatio    | Slide section: Inner width: 1.5m, length: 10.7m                                                                     |
| n               | Trumpet section: Diameter (min&max): 1.5m-3.5m, length: 8.5m                                                        |
| Capacity        | 360 guests/hr                                                                                                       |
| Power           | 7.5KW                                                                                                               |
| Color           | Refer to the color chart                                                                                            |
| Material        | High quality Fiberglass, hot-galvanized steel with top quality, stainless-steel structure                           |
| Resin           | FUTIAN                                                                                                              |
| Gel coat        | DSM                                                                                                                 |
| Warranty        | 12 months free warranty                                                                                             |
| Working<br>life | More than 12 years                                                                                                  |
| Installation    | Available                                                                                                           |
| Lead time       | As MOQ is 1 set, 30~40 days according to the contract.                                                              |
| Package         | Usually with carton, wooden frame and details according to the contract.                                            |
| Suitable for    | Theme park,Water amusement Park,Swimming Pool,family pool,holiday resort,etc                                        |
| Advantance      | a. Anti-UV/Anti-static b. Fade/erosion/oxidation Resistant c. Professional & high quality d. Environmental friendly |
| Details         | According to the contract                                                                                           |