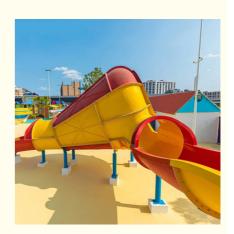

# Windmill Splash Mat Fiber Glass Water Slide Manufacturer Water Park

## Windmill Splash Mat Fiber Glass Water Slide Manufacturer Water Park

| Product         | Swimming Pool Fiberglass Mini Speaker Slide for Kids                                                                |
|-----------------|---------------------------------------------------------------------------------------------------------------------|
| Brand           | Lanchao                                                                                                             |
| Size            | Height: 1.8m                                                                                                        |
| Specificatio    | Slide section: Inner width: 1.5m, length: 10.7m                                                                     |
| n               | Trumpet section: Diameter (min&max): 1.5m-3.5m, length: 8.5m                                                        |
| Capacity        | 360 guests/hr                                                                                                       |
| Power           | 7.5KW                                                                                                               |
| Color           | Refer to the color chart                                                                                            |
| Material        | High quality Fiberglass, hot-galvanized steel with top quality, stainless-steel structure                           |
| Resin           | FUTIAN                                                                                                              |
| Gel coat        | DSM                                                                                                                 |
| Warranty        | 12 months free warranty                                                                                             |
| Working<br>life | More than 12 years                                                                                                  |
| Installation    | Available                                                                                                           |
| Lead time       | As MOQ is 1 set, 30~40 days according to the contract.                                                              |
| Package         | Usually with carton, wooden frame and details according to the contract.                                            |
| Suitable for    | Theme park,Water amusement Park,Swimming Pool,family pool,holiday resort,etc                                        |
| Advantance      | a. Anti-UV/Anti-static b. Fade/erosion/oxidation Resistant c. Professional & high quality d. Environmental friendly |
| Details         | According to the contract                                                                                           |