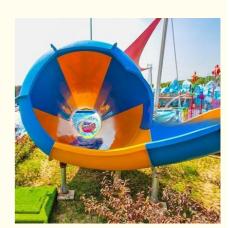

ll Splash Mat Fiber Glass Water Slide Manufacturer Water Park

## **Basic Information**

Place of Origin: China
Brand Name: LANCHAO
Certification: ISO9001
Minimum Order Quantity: 1 Set

• Price: USD 20000-50000/Set

• Packaging Details: Plastic Foam, Cotton or Wooden Case etc.

Delivery Time: 30 daysPayment Terms: T/T, L/C

Supply Ability: 10 Sets Per Months



## **Product Specification**

Model NO.: LANCHAO-WS12

Allowable Passenger: <10</li>

Customized: Customized

Condition: NewMOQ: 1 SetWarranty: 12 Months

Working Life: More Than 12 Years

Product Name: Swimming Pool Fiberglass Mini Speaker

Slide For Kids

• Transport Package: Plastic Foam, Cotton Or Wooden Case Etc.

Specification: Customized
Trademark: LANCHAO
Origin: China
HS Code: 9506999000
Supply Ability: 10 Sets Per Months



## More Images









## Windmill Splash Mat Fiber Glass Water Slide Manufacturer Water Park





| Product         | Swimming Pool Fiberglass Mini Speaker Slide for Kids                                                                |
|-----------------|---------------------------------------------------------------------------------------------------------------------|
| Brand           | Lanchao                                                                                                             |
| Size            | Height: 1.8m                                                                                                        |
| Specificatio    | Slide section: Inner width: 1.5m, length: 10.7m                                                                     |
| n