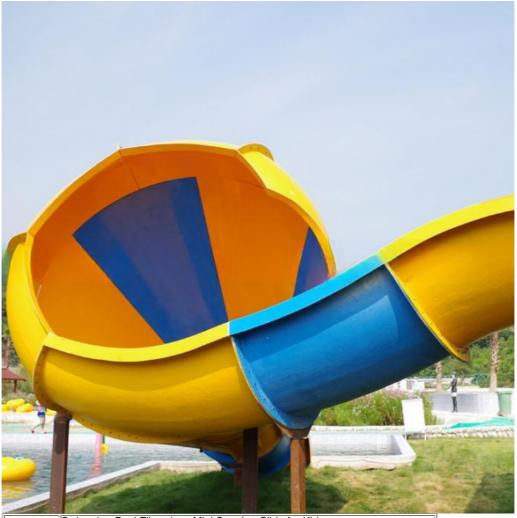

## More Images

## Windmill Splash Mat Fiber Glass Water Slide Manufacturer Water Park

| Product         | Swimming Pool Fiberglass Mini Speaker Slide for Kids                                                                |
|-----------------|---------------------------------------------------------------------------------------------------------------------|
| Brand           | Lanchao                                                                                                             |
| Size            | Height: 1.8m                                                                                                        |
| Specificatio    | Slide section: Inner width: 1.5m, length: 10.7m                                                                     |
| n               | Trumpet section: Diameter (min&max): 1.5m-3.5m, length: 8.5m                                                        |
| Capacity        | 360 guests/hr                                                                                                       |
| Power           | 7.5KW                                                                                                               |
| Color           | Refer to the color chart                                                                                            |
| Material        | High quality Fiberglass, hot-galvanized steel with top quality, stainless-steel structure                           |
| Resin           | FUTIAN                                                                                                              |
| Gel coat        | DSM                                                                                                                 |
| Warranty        | 12 months free warranty                                                                                             |
| Working<br>life | More than 12 years                                                                                                  |
| Installation    | Available                                                                                                           |
| Lead time       | As MOQ is 1 set, 30~40 days according to the contract.                                                              |
| Package         | Usually with carton, wooden frame and details according to the contract.                                            |
| Suitable for    | Theme park,Water amusement Park,Swimming Pool,family pool,holiday resort,etc                                        |
| Advantance      | a. Anti-UV/Anti-static b. Fade/erosion/oxidation Resistant c. Professional & high quality d. Environmental friendly |
| Details         | According to the contract                                                                                           |