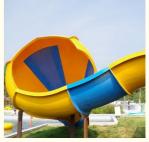

## More Images

## Windmill Splash Mat Fiber Glass Water Slide Manufacturer Water Park

| Product         | Swimming Pool Fiberglass Mini Speaker Slide for Kids                                                                |
|-----------------|---------------------------------------------------------------------------------------------------------------------|
| Brand           | Lanchao                                                                                                             |
| Size            | Height: 1.8m                                                                                                        |
| Specificatio    | Slide section: Inner width: 1.5m, length: 10.7m                                                                     |
| n               | Trumpet section: Diameter (min&max): 1.5m-3.5m, length: 8.5m                                                        |
| Capacity        | 360 guests/hr                                                                                                       |
| Power           | 7.5KW                                                                                                               |
| Color           | Refer to the color chart                                                                                            |
| Material        | High quality Fiberglass, hot-galvanized steel with top quality, stainless-steel structure                           |
| Resin           | FUTIAN                                                                                                              |
| Gel coat        | DSM                                                                                                                 |
| Warranty        | 12 months free warranty                                                                                             |
| Working<br>life | More than 12 years                                                                                                  |
| Installation    | Available                                                                                                           |
| Lead time       | As MOQ is 1 set, 30~40 days according to the contract.                                                              |
| Package         | Usually with carton, wooden frame and details according to the contract.                                            |
| Suitable for    | Theme park,Water amusement Park,Swimming Pool,family pool,holiday resort,etc                                        |
| Advantance      | a. Anti-UV/Anti-static b. Fade/erosion/oxidation Resistant c. Professional & high quality d. Environmental friendly |
| Details         | According to the contract                                                                                           |