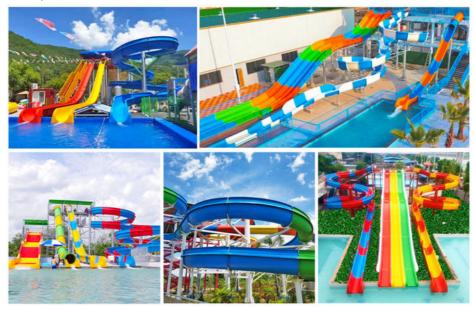

## More Images

## Windmill Splash Mat Fiber Glass Water Slide Manufacturer Water Park

| Product         | Swimming Pool Fiberglass Mini Speaker Slide for Kids                                                                |
|-----------------|---------------------------------------------------------------------------------------------------------------------|
| Brand           | Lanchao                                                                                                             |
| Size            | Height: 1.8m                                                                                                        |
| Specificatio    | Slide section: Inner width: 1.5m, length: 10.7m                                                                     |
| n               | Trumpet section: Diameter (min&max): 1.5m-3.5m, length: 8.5m                                                        |
| Capacity        | 360 guests/hr                                                                                                       |
| Power           | 7.5KW                                                                                                               |
| Color           | Refer to the color chart                                                                                            |
| Material        | High quality Fiberglass, hot-galvanized steel with top quality, stainless-steel structure                           |
| Resin           | FUTIAN                                                                                                              |
| Gel coat        | DSM                                                                                                                 |
| Warranty        | 12 months free warranty                                                                                             |
| Working<br>life | More than 12 years                                                                                                  |
| Installation    | Available                                                                                                           |
| Lead time       | As MOQ is 1 set, 30~40 days according to the contract.                                                              |
| Package         | Usually with carton, wooden frame and details according to the contract.                                            |
| Suitable for    | Theme park,Water amusement Park,Swimming Pool,family pool,holiday resort,etc                                        |
| Advantance      | a. Anti-UV/Anti-static b. Fade/erosion/oxidation Resistant c. Professional & high quality d. Environmental friendly |
| Details         | According to the contract                                                                                           |