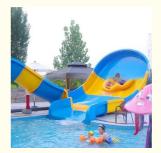

# Windmill Splash Mat Fiber Glass Water Slide Manufacturer Water Park

## Windmill Splash Mat Fiber Glass Water Slide Manufacturer Water Park

| Product         | Swimming Pool Fiberglass Mini Speaker Slide for Kids                                                                |
|-----------------|---------------------------------------------------------------------------------------------------------------------|
| Brand           | Lanchao                                                                                                             |
| Size            | Height: 1.8m                                                                                                        |
| Specificatio    | Slide section: Inner width: 1.5m, length: 10.7m                                                                     |
| n               | Trumpet section: Diameter (min&max): 1.5m-3.5m, length: 8.5m                                                        |
| Capacity        | 360 guests/hr                                                                                                       |
| Power           | 7.5KW                                                                                                               |
| Color           | Refer to the color chart                                                                                            |
| Material        | High quality Fiberglass, hot-galvanized steel with top quality, stainless-steel structure                           |
| Resin           | FUTIAN                                                                                                              |
| Gel coat        | DSM                                                                                                                 |
| Warranty        | 12 months free warranty                                                                                             |
| Working<br>life | More than 12 years                                                                                                  |
| Installation    | Available                                                                                                           |
| Lead time       | As MOQ is 1 set, 30~40 days according to the contract.                                                              |
| Package         | Usually with carton, wooden frame and details according to the contract.                                            |
| Suitable for    | Theme park,Water amusement Park,Swimming Pool,family pool,holiday resort,etc                                        |
| Advantance      | a. Anti-UV/Anti-static b. Fade/erosion/oxidation Resistant c. Professional & high quality d. Environmental friendly |
| Details         | According to the contract                                                                                           |