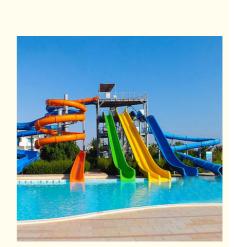

# Fiberglass Water Slides Outdoor Water Park Equipment Tube Slide Aquatic Play Equipment

# Fiberglass Water Slides Outdoor Water Park Equipment Tube Slide Aquatic Play Equipment

| Product   | Adult Fiberglass Water Slide Theme Park Equipment                               |
|-----------|---------------------------------------------------------------------------------|
| Brand     | Lanchao                                                                         |
| Resin     | FUTIAN                                                                          |
| Gel coat  | DSM                                                                             |
| Lead time | As MOQ is 1 set, 30~40 days according to the contract.                          |
| Package   | Usually with carton, wooden frame and details according to the contract.        |
| Suitable  | Theme park, Water amusement Park, Swimming Pool, family pool, holiday           |
| for       | resort,etc                                                                      |
| Advantag  | a. Anti-UV/Anti-static b. Fade/erosion/oxidation Resistant                      |
| es        | c. Professional & high quality d. Environmental friendly                        |
| Material  | High quality Fiberglass, hot-galvanized steel with top quality, stainless-steel |
|           | structure                                                                       |
| Details   | According to the contract                                                       |