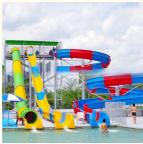

# Fiberglass Water Slides Outdoor Water Park Equipment Tube Slide Aquatic Play Equipment

# Fiberglass Water Slides Outdoor Water Park Equipment Tube Slide Aquatic Play Equipment

| Product   | Adult Fiberglass Water Slide Theme Park Equipment                               |
|-----------|---------------------------------------------------------------------------------|
| Brand     | Lanchao                                                                         |
| Resin     | FUTIAN                                                                          |
| Gel coat  | DSM                                                                             |
| Lead time | As MOQ is 1 set, 30~40 days according to the contract.                          |
| Package   | Usually with carton, wooden frame and details according to the contract.        |
| Suitable  | Theme park, Water amusement Park, Swimming Pool, family pool, holiday           |
| for       | resort,etc                                                                      |
| Advantag  | a. Anti-UV/Anti-static b. Fade/erosion/oxidation Resistant                      |
| es        | c. Professional & high quality d. Environmental friendly                        |
| Material  | High quality Fiberglass, hot-galvanized steel with top quality, stainless-steel |
|           | structure                                                                       |
| Details   | According to the contract                                                       |