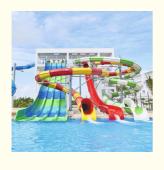

# Fiberglass Water Slides Outdoor Water Park Equipment Tube Slide Aquatic Play Equipment

# Fiberglass Water Slides Outdoor Water Park Equipment Tube Slide Aquatic Play Equipment

| Product   | Adult Fiberglass Water Slide Theme Park Equipment                               |
|-----------|---------------------------------------------------------------------------------|
| Brand     | Lanchao                                                                         |
| Resin     | FUTIAN                                                                          |
| Gel coat  | DSM                                                                             |
| Lead time | As MOQ is 1 set, 30~40 days according to the contract.                          |
| Package   | Usually with carton, wooden frame and details according to the contract.        |
| Suitable  | Theme park, Water amusement Park, Swimming Pool, family pool, holiday           |
| for       | resort,etc                                                                      |
| Advantag  | a. Anti-UV/Anti-static b. Fade/erosion/oxidation Resistant                      |
| es        | c. Professional & high quality d. Environmental friendly                        |
| Material  | High quality Fiberglass, hot-galvanized steel with top quality, stainless-steel |
|           | structure                                                                       |
| Details   | According to the contract                                                       |