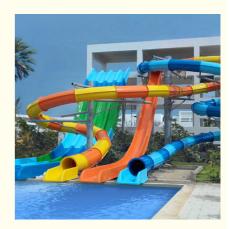

# Fiberglass Water Slides Outdoor Water Park Equipment Tube Slide Aquatic Play Equipment

# Fiberglass Water Slides Outdoor Water Park Equipment Tube Slide Aquatic Play Equipment

| Product   | Adult Fiberglass Water Slide Theme Park Equipment                               |
|-----------|---------------------------------------------------------------------------------|
| Brand     | Lanchao                                                                         |
| Resin     | FUTIAN                                                                          |
| Gel coat  | DSM                                                                             |
| Lead time | As MOQ is 1 set, 30~40 days according to the contract.                          |
| Package   | Usually with carton, wooden frame and details according to the contract.        |
| Suitable  | Theme park, Water amusement Park, Swimming Pool, family pool, holiday           |
| for       | resort,etc                                                                      |
| Advantag  | a. Anti-UV/Anti-static b. Fade/erosion/oxidation Resistant                      |
| es        | c. Professional & high quality d. Environmental friendly                        |
| Material  | High quality Fiberglass, hot-galvanized steel with top quality, stainless-steel |
|           | structure                                                                       |
| Details   | According to the contract                                                       |