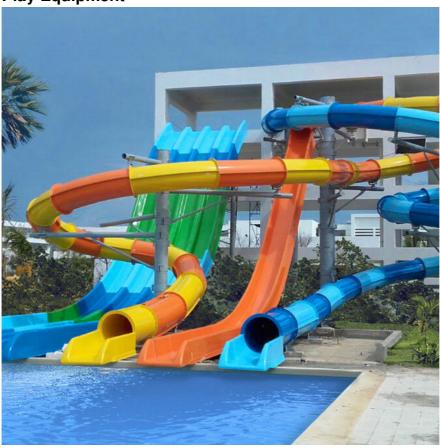

# Fiberglass Water Slides Outdoor Water Park Equipment Tube Slide Aquatic Play Equipment

# Fiberglass Water Slides Outdoor Water Park Equipment Tube Slide Aquatic Play Equipment

| Product   | Adult Fiberglass Water Slide Theme Park Equipment                               |
|-----------|---------------------------------------------------------------------------------|
| Brand     | Lanchao                                                                         |
| Resin     | FUTIAN                                                                          |
| Gel coat  | DSM                                                                             |
| Lead time | As MOQ is 1 set, 30~40 days according to the contract.                          |
| Package   | Usually with carton, wooden frame and details according to the contract.        |
| Suitable  | Theme park, Water amusement Park, Swimming Pool, family pool, holiday           |
| for       | resort,etc                                                                      |
| Advantag  | a. Anti-UV/Anti-static b. Fade/erosion/oxidation Resistant                      |
| es        | c. Professional & high quality d. Environmental friendly                        |
| Material  | High quality Fiberglass, hot-galvanized steel with top quality, stainless-steel |
|           | structure                                                                       |
| Details   | According to the contract                                                       |