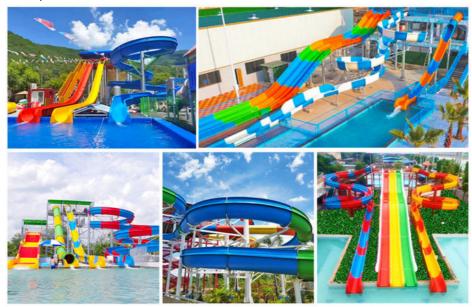

## More Images

# Fiberglass Water Slides Outdoor Water Park Equipment Tube Slide Aquatic Play Equipment

| Product   | Adult Fiberglass Water Slide Theme Park Equipment                               |
|-----------|---------------------------------------------------------------------------------|
| Brand     | Lanchao                                                                         |
| Resin     | FUTIAN                                                                          |
| Gel coat  | DSM                                                                             |
| Lead time | As MOQ is 1 set, 30~40 days according to the contract.                          |
| Package   | Usually with carton, wooden frame and details according to the contract.        |
| Suitable  | Theme park, Water amusement Park, Swimming Pool, family pool, holiday           |
| for       | resort,etc                                                                      |
| Advantag  | a. Anti-UV/Anti-static b. Fade/erosion/oxidation Resistant                      |
| es        | c. Professional & high quality d. Environmental friendly                        |
| Material  | High quality Fiberglass, hot-galvanized steel with top quality, stainless-steel |
|           | structure                                                                       |
| Details   | According to the contract                                                       |